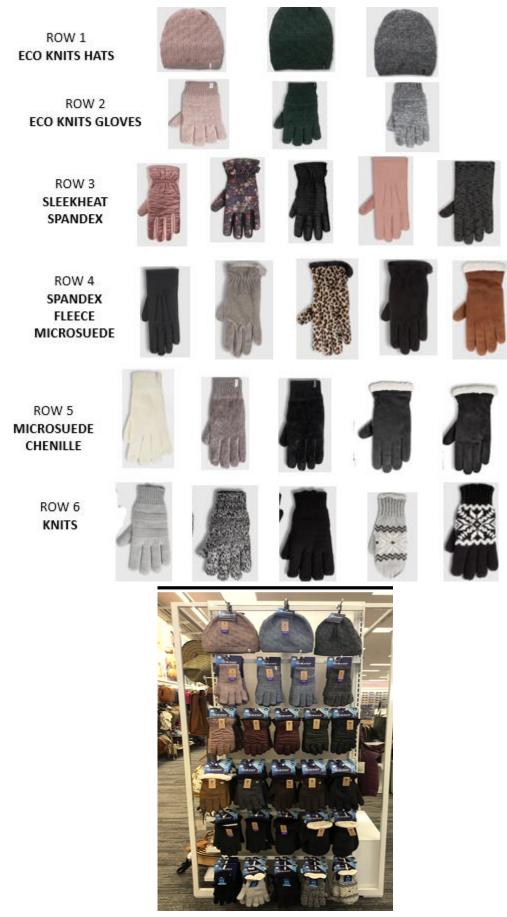

## **Visit Priorities**

- Once you arrive at your store, please check in with Customer Service and ask for the Soft Lines Manager and introduce yourself. Let them know what products you will be merchandising, and please show them your vendor approval letter.
- Get the managers full name and title for your survey.
- In the Women's Accessory Department please locate the Women's Isotoner Gloves and hats seen on the following pages. These should already be out on the salesfloor. If they are not, please work with management on getting them out.
- Please get these on either a wall or fixture presentation. Please try to get upfront placement that can easily be seen from the isle!
- If there is more room on the fixture please add more pegs onto the fixture to allow for more product.
- Organize the pegs by style, according to the planogram provided with 6 different rows . This is very important!
- Please bring out as much backstock as possible! (make note of how many units you filled according to the following: Eco Knit Hats, Eco Knit Gloves, Sleek Heat Gloves, Spandex Gloves, Fleece Gloves, Microsuede Gloves, Chenille Gloves and Knit Gloves). *Please go onto the following page....*

PLEASE MERCHANDISE YOUR FIXTURE OR WALL IN THE FOLLOWING ORDER ACCORDING TO THE BELOW:

Please go onto the next page for the SKU's.....

BLK WBL

215T1 – Retail \$24.99 BLK, WBL, TM6

Eco KNITS Gloves and Hats