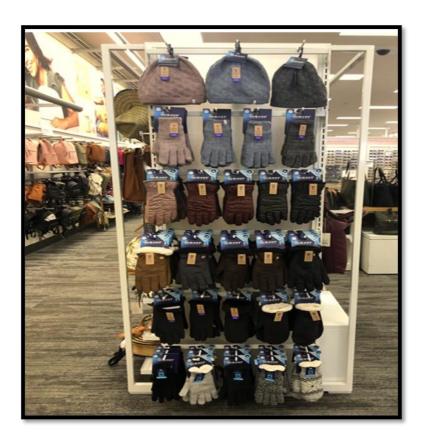

## Fixture

## **Visit Priorities**

- Once you arrive at your store, please check in with Customer Service and ask for the Soft Lines Manager and introduce yourself. Let them know what products you will be merchandising, and please show them your vendor approval letter.
- Get the managers full name and title for your survey.
- In the Women's Accessory Department please locate the Women's Isotoner Gloves and hats seen on the following pages. These should already be out on the salesfloor. If they are not, please work with management on getting them out.
- Please get these on either a wall or fixture presentation. Please try to get upfront placement that can easily be seen from the isle!
- If there is more room on the fixture please add more pegs onto the fixture to allow for more product.
- Organize the pegs by style, according to the planogram provided with 6 different rows . This is very important!
- Please bring out as much backstock as possible! (make note of how many units you filled according to the following: Eco Knit Hats, Eco Knit Gloves, Sleek Heat Gloves, Spandex Gloves, Fleece Gloves, Microsuede Gloves, Chenille Gloves and Knit Gloves). *Please go onto the following page....*