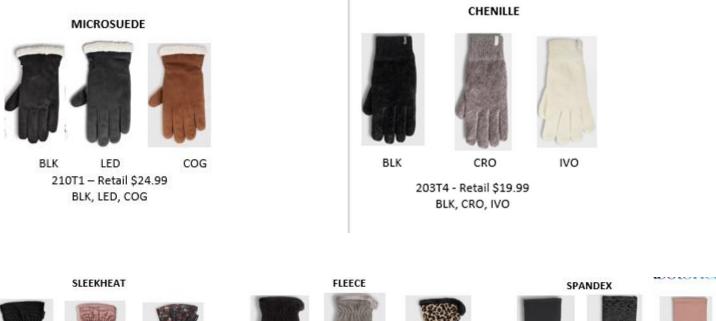

254T2 - Retail \$24.99 SBC

smart**DRI** 

WATER ROLLS OFF

PNE

TM6

211T4 - Retail \$24.99 BLK, HGY, BSI

HGY

recycled materials better for the environment Key isotoner fabrics now made with recycled polyester meaning fewer water bottles in the landfills

BSI

288T2 - Retail \$24.99 HGY

WBL