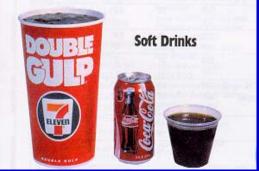

### Portion sizes

| 7-Eleven<br>Double Gulp | Can               | <b>Official</b><br>serving |
|-------------------------|-------------------|----------------------------|
| 8 cups (64 oz.)         | 1 1/2 c. (12 oz.) | 1 cup (8 oz.)              |
| 600 calories            | 140 calories      | <b>100 calories</b>        |
|                         |                   |                            |