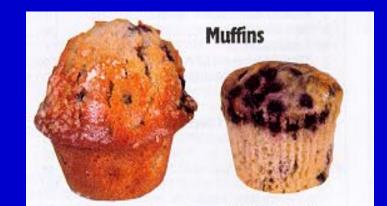

Muffins

Restaurant serving 1/4 lb. (4 oz.) 430 calories Official serving 1/8 lb. (2 oz.) 190 calories

|                          | price  | <u>calories</u> |
|--------------------------|--------|-----------------|
| <u>Cinnabon</u>          |        |                 |
| Minibon                  | \$2.01 | 300             |
| Classic Cinnabon         | \$2.49 | 670             |
|                          |        |                 |
| <u>7 Eleven</u>          |        |                 |
| Gulp                     | \$.89  | 150             |
| Double gulp              | \$1.26 | 600             |
| <u>Theater Popcorn</u>   |        |                 |
| Small                    | \$3.13 | 400             |
| Medium                   | \$3.84 | 900             |
| <u>Wendy's</u>           |        |                 |
| Classic Double w/ Cheese | \$3.32 | 760             |
| Combo Meal               | \$5.28 | 1,540           |