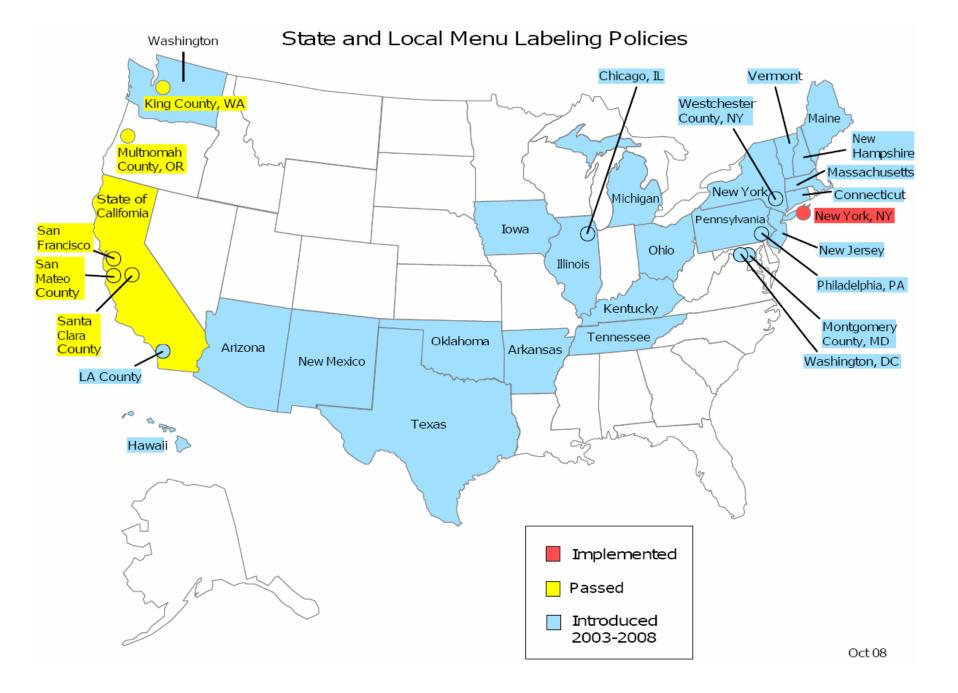

### State and local menu labeling policies

- Only chains; 10-20 outlets
- Standard menu items

   not custom orders, specials
- Calories, sat + trans fat, sodium on menus
- Calories on menu boards & food tags
- Is feasible; allows for reasonable variation
- Cost is modest