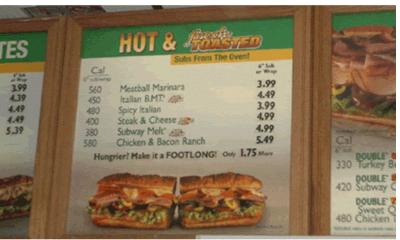

Subs From The Oven!

### Menu Labeling: Low-cost opportunity to address nutrition and obesity

| 6" sub/wrap or V                       | 1.12           |
|----------------------------------------|----------------|
| 560 Meatball Marinara 2.               | <del>?</del> 9 |
| 450 Italian B.M.T.® <b>3.</b>          | 59             |
| 480 Spicy Italian 3.                   | 29             |
| 400 Steak & Cheese 4.                  | 29             |
| 380 Subway Melt <sup>®</sup> <u>3.</u> | 59             |
| 580 Chicken & Bacon Ranch 3.           | 59             |

Hungrier? Make it a FOOTLONG!

CENTER FOR Science in the Public Interest

The nonprofit publisher of Nutrition Action Healthletter Margo G. Wootan, D.Sc. Director, Nutrition Policy

#### Subs From The Oven!

| 6" sub/wrap or V                   | 11 ap |
|------------------------------------|-------|
| 560 Meatball Marinara 2.           | 99    |
| 450 Italian B.M.T. <sup>®</sup> 3. | 69    |
| 480 Spicy Italian 3.               | 29    |
| 400 Steak & Cheese 4.              | 29    |
| 380 Subway Melt <sup>®</sup> 3.    | 69    |
| 580 Chicken & Bacon Ranch 3.       | 69    |

Hungrier? Make it a FOOTLONG!