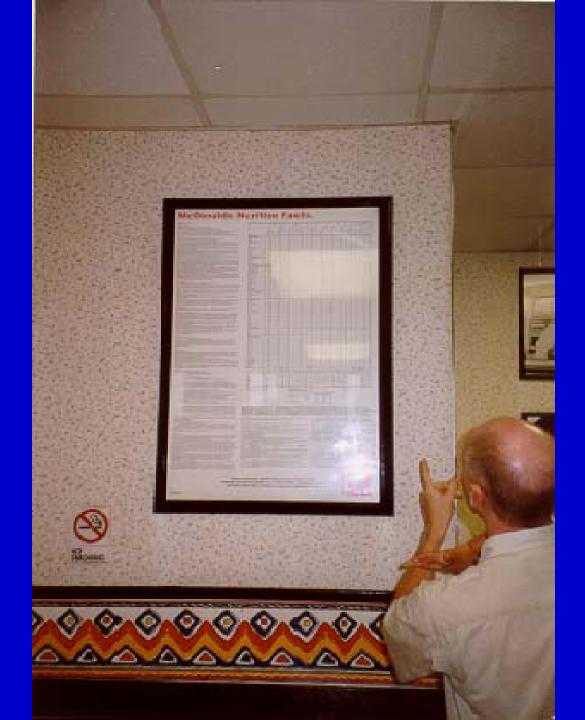

### Menu Board in NYC

#### Subway added helpful calorie information to its menu boards.

See model menus that could be used at Starbucks, McDonald's, Haagen Dazs, Dunkin' Donuts, Auntie Anne's, and Wendy's.

Photo of actual menu board inside a New York City Subway restaurant, 2007.