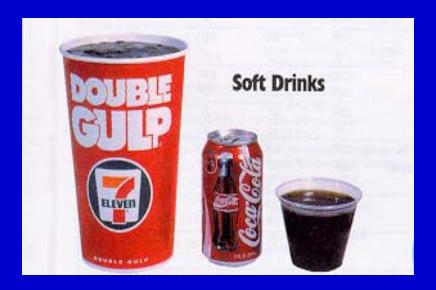

### Portion sizes

| 7-Eleven<br>Double Gulp | Can               | <b>Official</b><br>serving |
|-------------------------|-------------------|----------------------------|
| 8 cups (64 oz.)         | 1 1/2 c. (12 oz.) | 1 cup (8 oz.)              |
| 600 calories            | 140 calories      | <b>100 calories</b>        |
|                         |                   |                            |