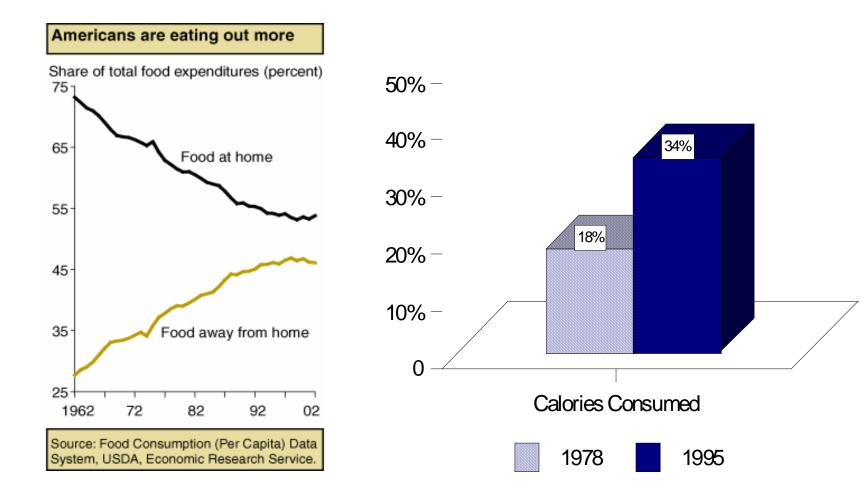

### Eating out linked to obesity

#### Away-from-Home Food Consumption Has Doubled

1 / 2

http://www.brinker.com/gr/nutritional/chilis\_nutrition\_menu.pdf

Life is full of rousines and Chil's is the perfect place to come and break out of the ordinary. Along with the many favorite indulgences on the Chil's menu, our great studies and the studies of the studies of the studies of the studies of the nutrition guide will provide you with the "41" on what you crave while satisfying our need for healthful mean options. Thy one of Chil's longs tanding "Cuildess"