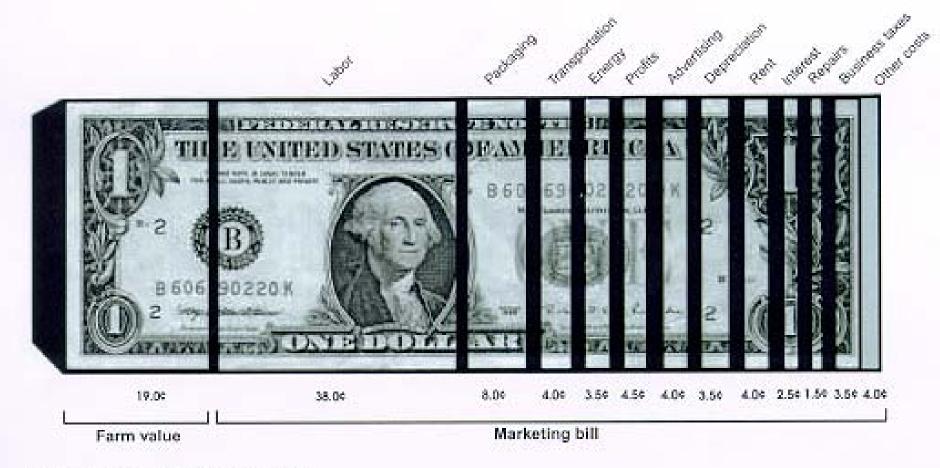

From Wallet to Waistline, June 2002

Figure 2 Labor Took Biggest Chunk of Food Dollar in 2000

Source: USDA's Economic Research Service.