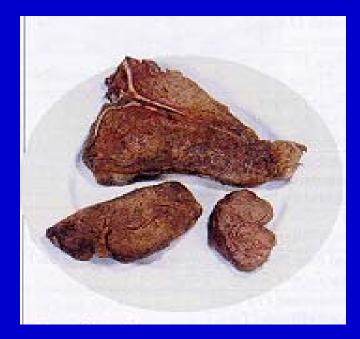

Steak House serving (Porterhouse) **Dinner House** serving (Sirloin) Official serving (Sirloin)

About 1.25 lb., cooked (20 oz.)

1,100 calories

About 1/2 lb., cooked (7 oz.)

**410 calories** 

About 1/5 lb, cooked (3 oz.) 220 calories