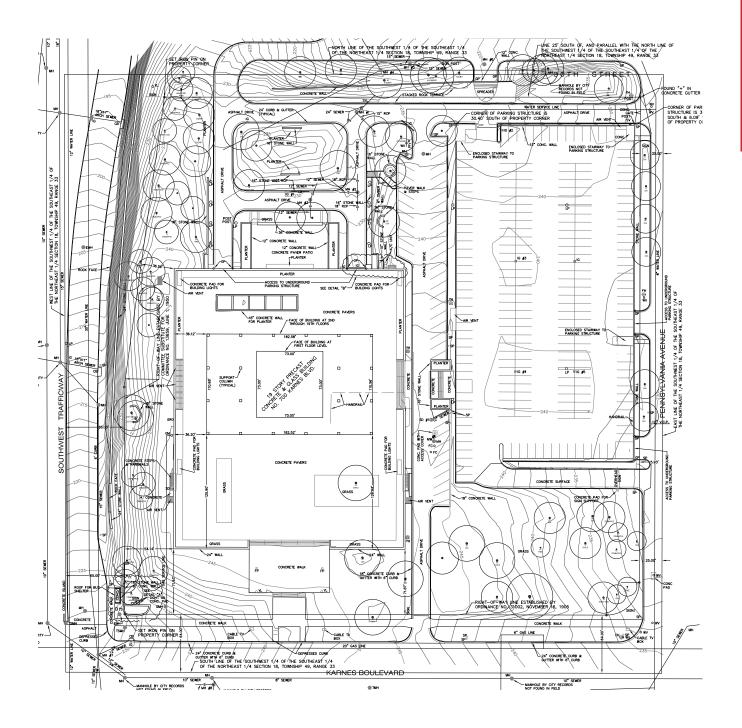

+ apartment units and main level retail. Noteworthy is the unprecedented value of 800+/- parking spaces in the existing structure parking facility included in the price!



#### HIGHLIGHTS

- >>> One of a kind class A development opportunity in Midtown
- 2.77 Acres ready for development
- Includes four levels of existing structured parking (800+/- spaces), One Park Place condo tower residents have perpetual easement on the entire level B
- >>> Spectacular views of downtown; Near many amenities in the Crossroads, Downtown, Midtown and Plaza
- >>> Opportunity for hotel site, multi-family, or office corporate headquarters building
- Adjacent to 177 acre Penn Valley Park, which includes dog park, skate park, excercise trails, tennis courts and more



#### **PHOTOS**





#### **SITE PLANS**





**SURVEY** 





#### **PARKING GARAGE FLOOR PLANS**

\* Level B is dedicated to 1 Park Place residents with easement