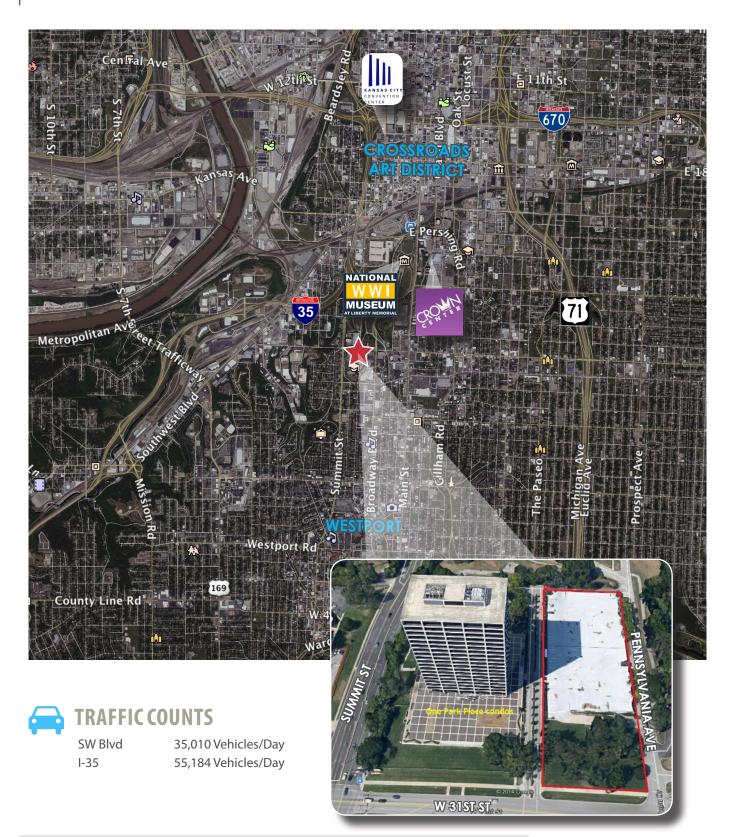

#### **EXECUTIVE SUMMARY**

Located adjacent to One Park Place condominiums (Former BMA Tower) at 31st and Southwest Trafficway, the property consists of existing structured parking with 2.77 acres of surface area fronting 31st Street overlooking the downtown skyline. Expectations are for hotel, apartments, and corporate HQ. Preliminary analysis indicates up to 100,000 square feet of retail/office OR 125+ apartment units and main level retail. Noteworthy is the unprecedented value of 800+/- parking spaces in the existing structure parking facility included in the price!

#### HIGHLIGHTS

- >>> One of a kind class A development opportunity in Midtown
- 2.77 Acres ready for development
- Includes four levels of existing structured parking (800+/- spaces), One Park Place condo tower residents have perpetual easement on the entire level B
- >>> Spectacular views of downtown; Near many amenities in the Crossroads, Downtown, Midtown and Plaza
- >>> Opportunity for hotel site, multi-family, or office corporate headquarters building
- Adjacent to 177 acre Penn Valley Park, which includes dog park, skate park, excercise trails, tennis courts and more