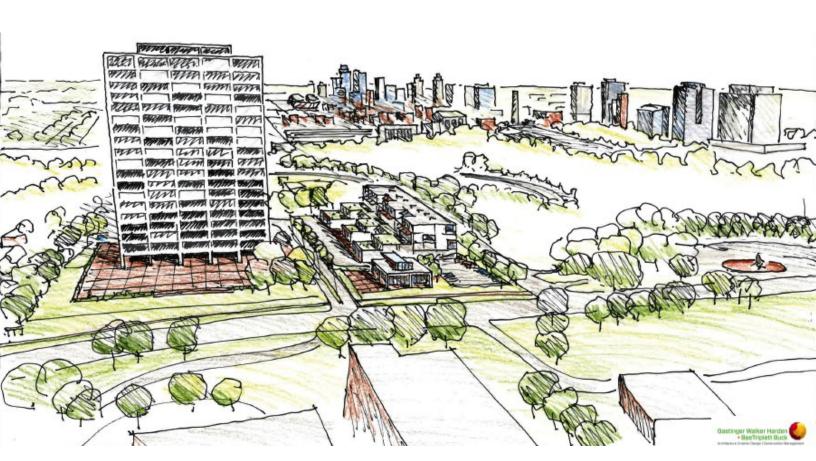

#### **EXECUTIVE SUMMARY**

Located adjacent to One Park Place condominiums (Former BMA Tower) at 31st and Southwest Trafficway, the property consists of existing structured parking with 2.77 acres of surface area fronting 31st Street overlooking the downtown skyline. Expectations are for hotel, apartments, and corporate HQ. Preliminary analysis indicates up to 100,000 square feet of retail/office OR 125+ apartment units and main level retail. Noteworthy is the unprecedented value of 800+/- parking spaces in the existing structure parking facility included in the price!

#### HIGHLIGHTS

- >>> One of a kind class A development opportunity in Midtown
- 2.77 Acres ready for development
- Includes four levels of existing structured parking (800+/- spaces), One Park Place condo tower residents have perpetual easement on the entire level B
- >>> Spectacular views of downtown; Near many amenities in the Crossroads, Downtown, Midtown and Plaza
- >>> Opportunity for hotel site, multi-family, or office corporate headquarters building
- Adjacent to 177 acre Penn Valley Park, which includes dog park, skate park, excercise trails, tennis courts and more