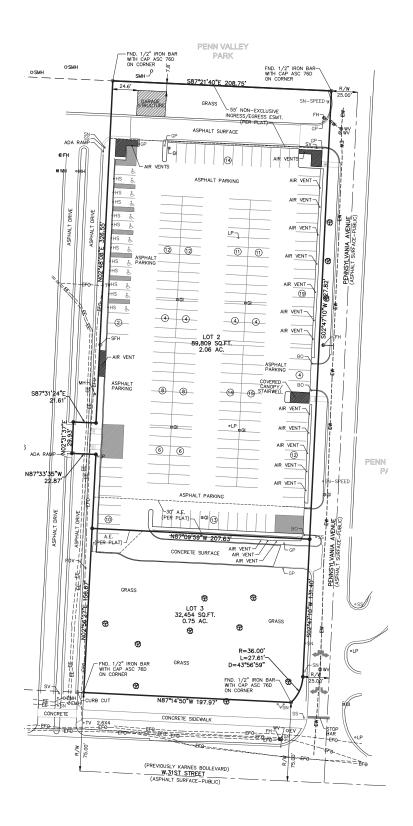

and main level retail. Noteworthy is the unprecedented value of 800+/- parking spaces in the existing structure parking facility included in the price!



#### HIGHLIGHTS

- >>> One of a kind class A development opportunity in Midtown
- 2.77 Acres ready for development
- Includes four levels of existing structured parking (800+/- spaces), One Park Place condo tower residents have perpetual easement on the entire level B
- >>> Spectacular views of downtown; Near many amenities in the Crossroads, Downtown, Midtown and Plaza
- >>> Opportunity for hotel site, multi-family, or office corporate headquarters building
- Adjacent to 177 acre Penn Valley Park, which includes dog park, skate park, excercise trails, tennis courts and more



#### **PHOTOS**





#### **SITE PLANS**





**SURVEY** 





#### **PARKING GARAGE FLOOR PLANS**

\* Level B is dedicated to 1 Park Place residents with easement