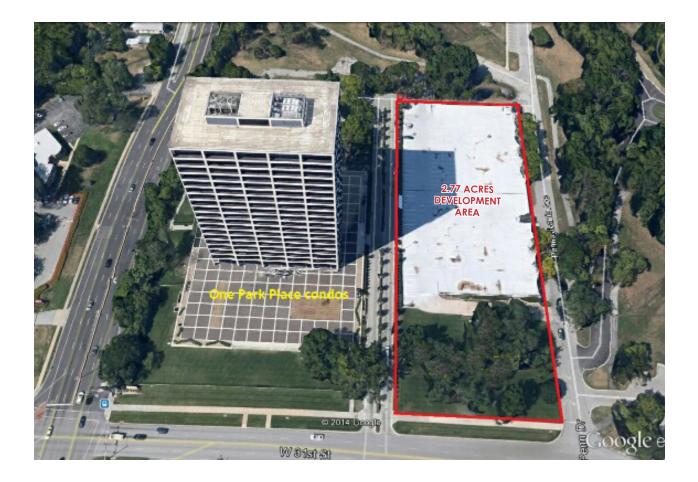

#### **EXECUTIVE SUMMARY**

Located adjacent to One Park Place condominiums (Former BMA Tower) at 31st and Southwest Trafficway, the property consists of existing structured parking with 2.77 acres of surface area fronting 31st Street overlooking the downtown skyline. Expectations are for hotel, apartments, and corporate HQ. Preliminary analysis indicates up to 100,000 square feet of retail/office OR 125+ apartment units and main level retail. Noteworthy is the unprecedented value of 800+/- parking spaces in the existing structure parking facility included in the price!

#### HIGHLIGHTS

- >>> One of a kind class A development opportunity in Midtown
- 2.77 Acres ready for development
- Includes four levels of existing structured parking (800+/- spaces), One Park Place condo tower residents have perpetual easement on the entire level B
- >>> Spectacular views of downtown; Near many amenities in the Crossroads, Downtown, Midtown and Plaza
- >>> Opportunity for hotel site, multi-family, or office corporate headquarters building
- Adjacent to 177 acre Penn Valley Park, which includes dog park, skate park, excercise trails, tennis courts and more