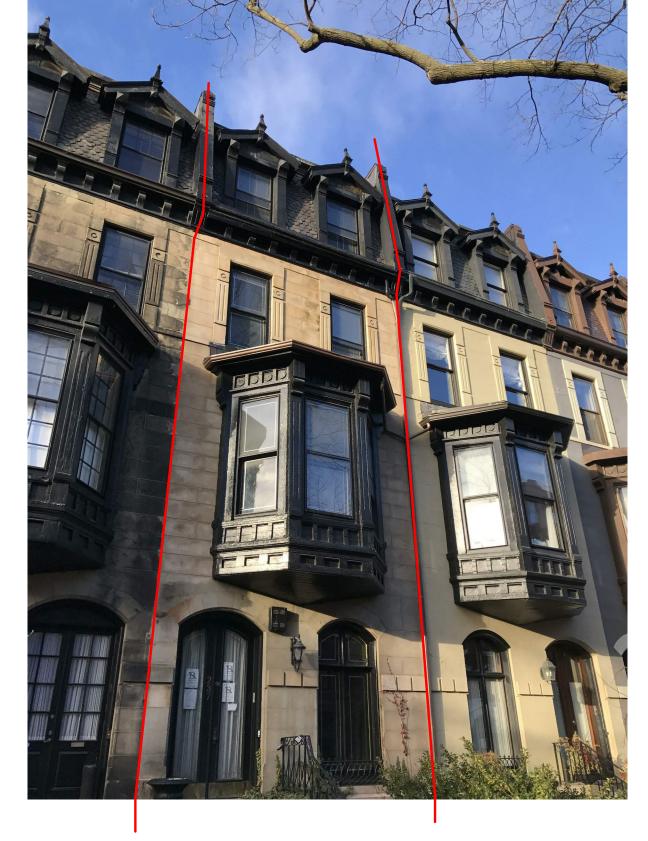

## BACK BAY ARCHITECTURAL COMMISSION APRIL 11, 2018 - HEARING

**237 MARLBOROUGH ST** 

MARLBOROUGH STREET FACING EAST

MARLBOROUGH STREET FACING WEST

237 MARLBOROUGH STREET

NEIGHBORHOOD CONTEXT 237 MARLBOROUGH STREET BOSTON, MA 02116