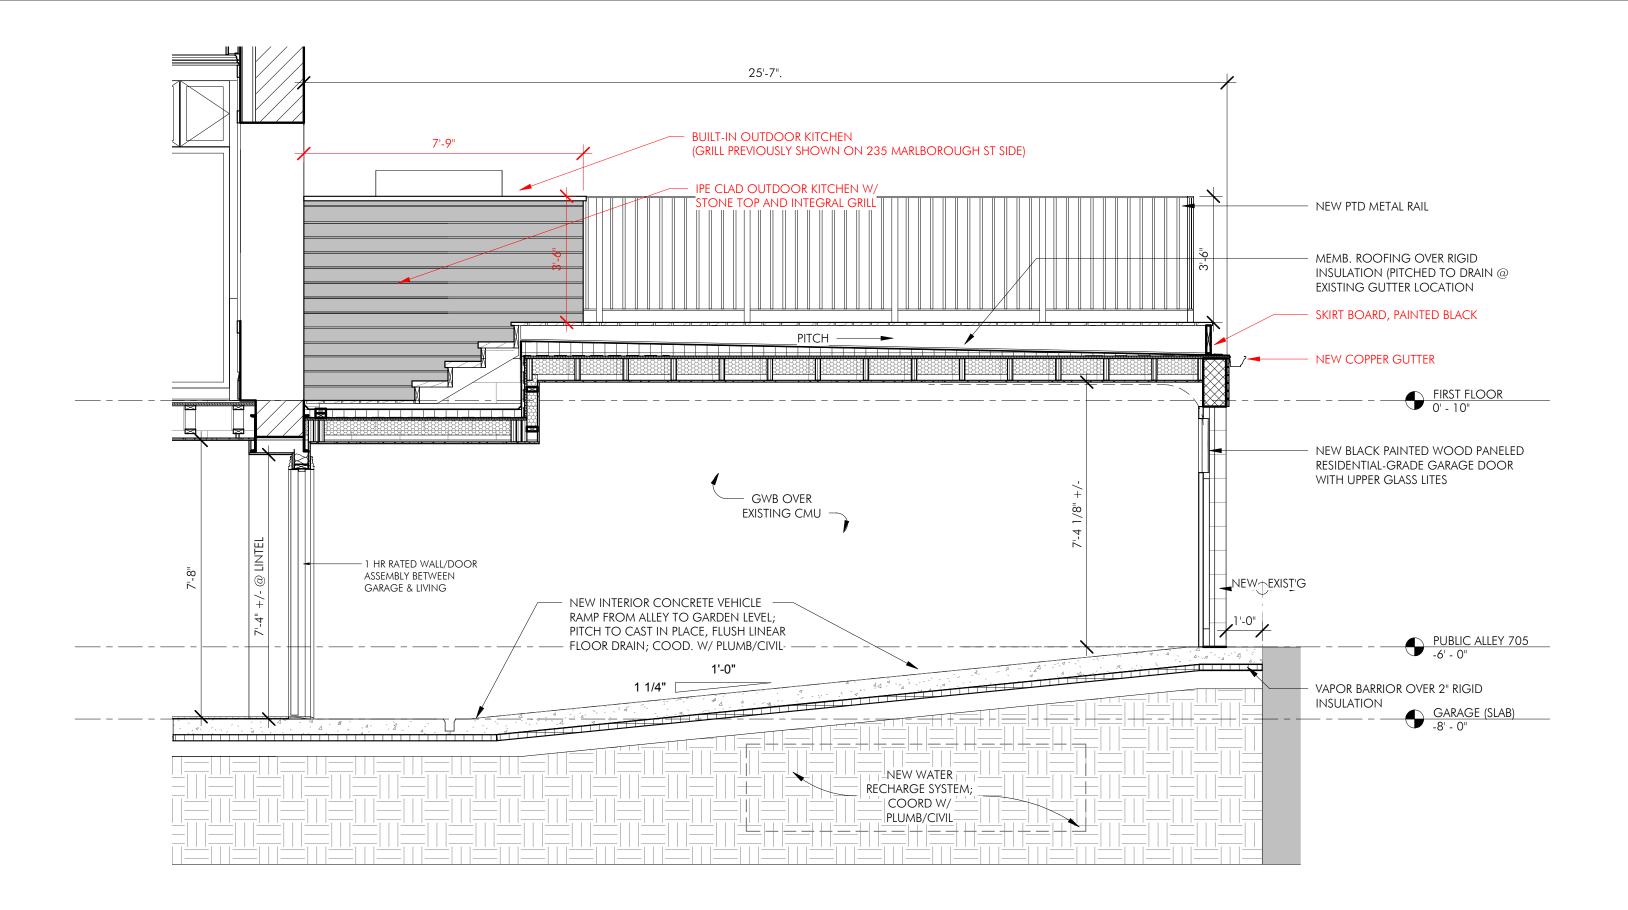

PROPOSED REAR DECK
237 MARLBOROUGH STREET
BOSTON, MA 02116

<u>'</u>

3/8" = 1'-0"

PROPOSED GARAGE DECK PLAN 237 MARLBOROUGH STREET BOSTON, MA 02116

SECTION THROUGH PROPOSED REAR DECK

237 MARLBOROUGH STREET BOSTON, MA 02116

**EMBARC** 

3/8" = 1'-0"