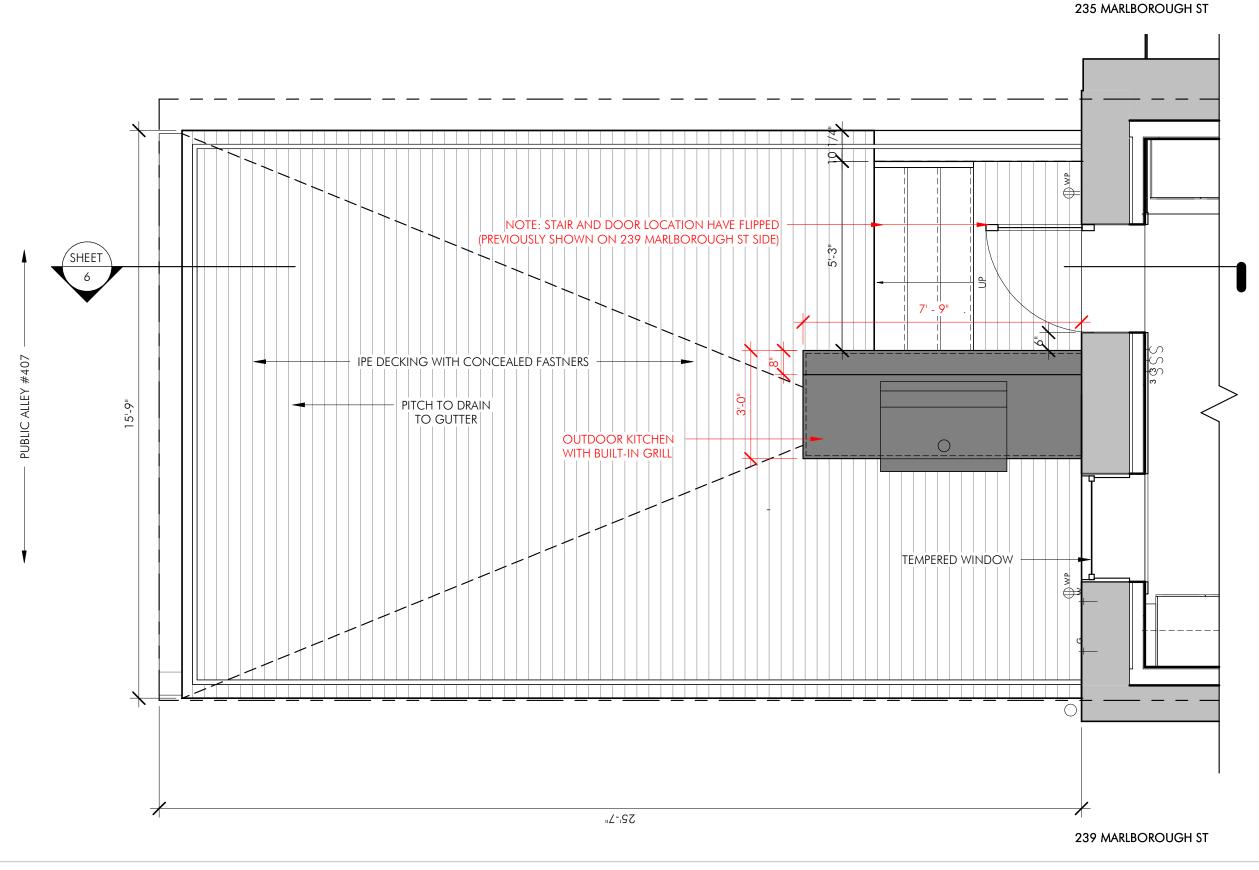

PROPOSED REAR DECK
237 MARLBOROUGH STREET
BOSTON, MA 02116

<u>'</u>

3/8" = 1'-0"

PROPOSED GARAGE DECK PLAN 237 MARLBOROUGH STREET BOSTON, MA 02116

SECTION THROUGH PROPOSED REAR DECK

237 MARLBOROUGH STREET BOSTON, MA 02116