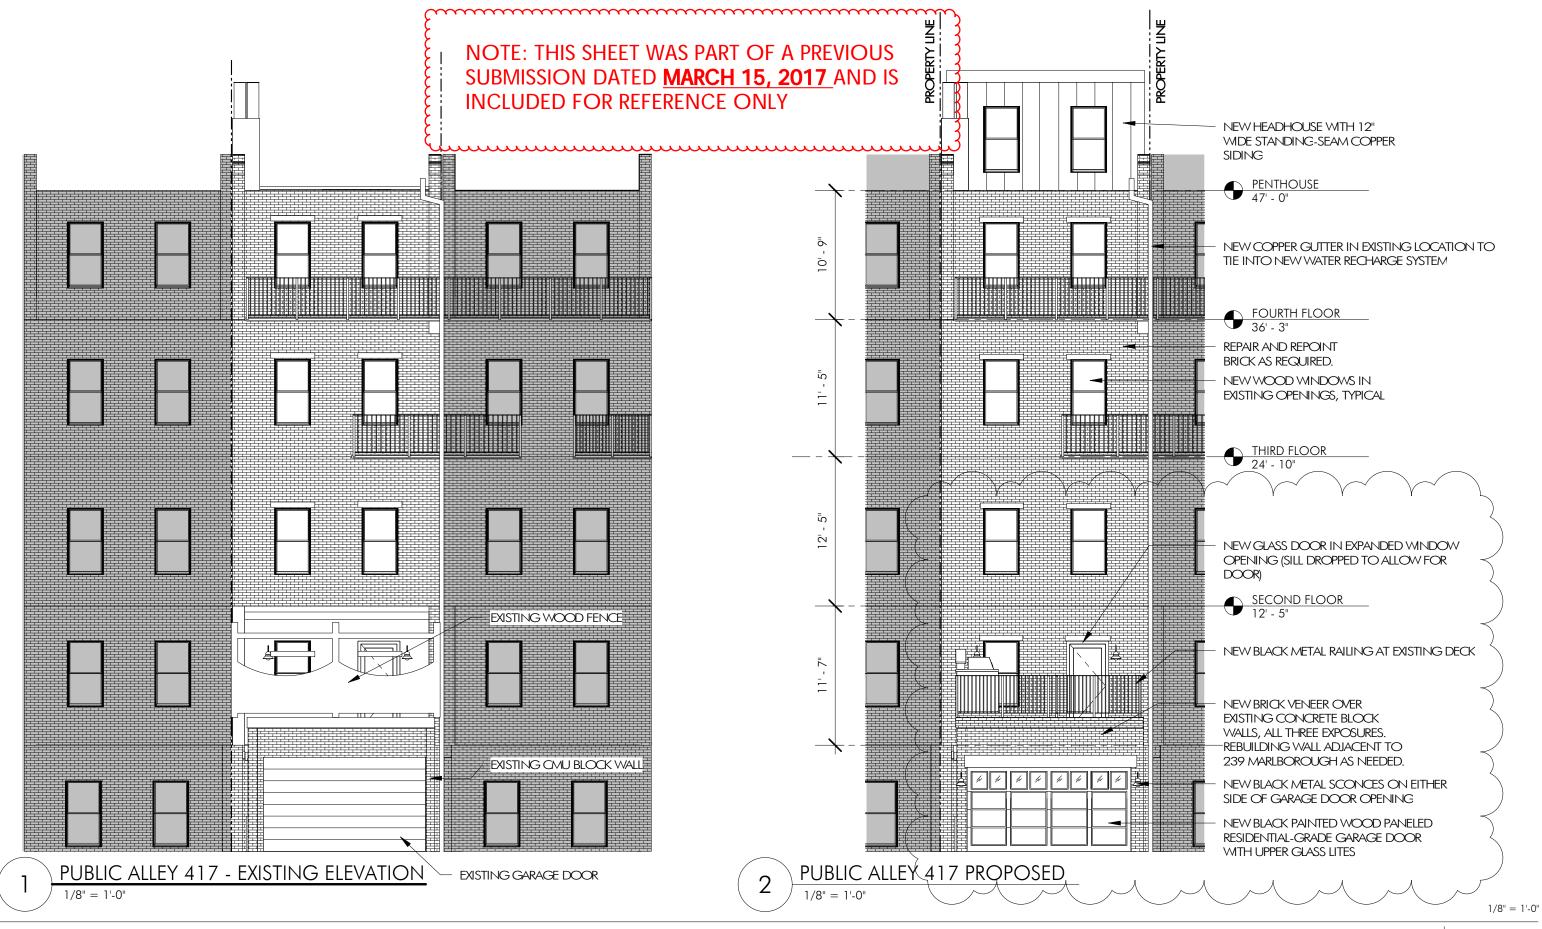

GARAGE EXISTING PHOTOS 237 MARLBOROUGH STREET BOSTON, MA 02116

**EMBARC** 

EMBARC &

BUILDING ELEVATIONS - PUBLIC ALLEY 417

237 MARLBOROUGH STREET
BOSTON, MA 02116

**EMBARC** 

**BUILDING ELEVATIONS - PUBLIC ALLEY 417** 