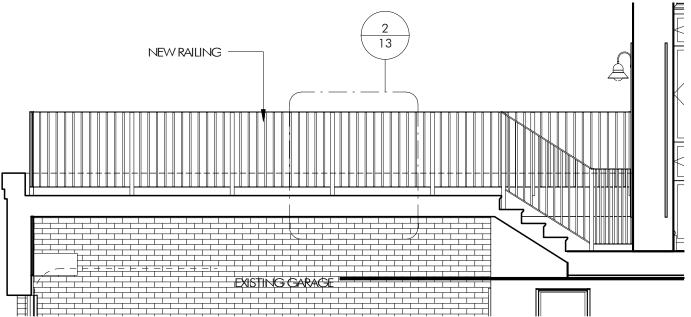

PROPOSED REAR DECK
237 MARLBOROUGH STREET
BOSTON, MA 02116

<u>'</u>

3/8" = 1'-0"

PROPOSED GARAGE DECK PLAN 237 MARLBOROUGH STREET BOSTON, MA 02116

SECTION THROUGH PROPOSED REAR DECK

237 MARLBOROUGH STREET BOSTON, MA 02116