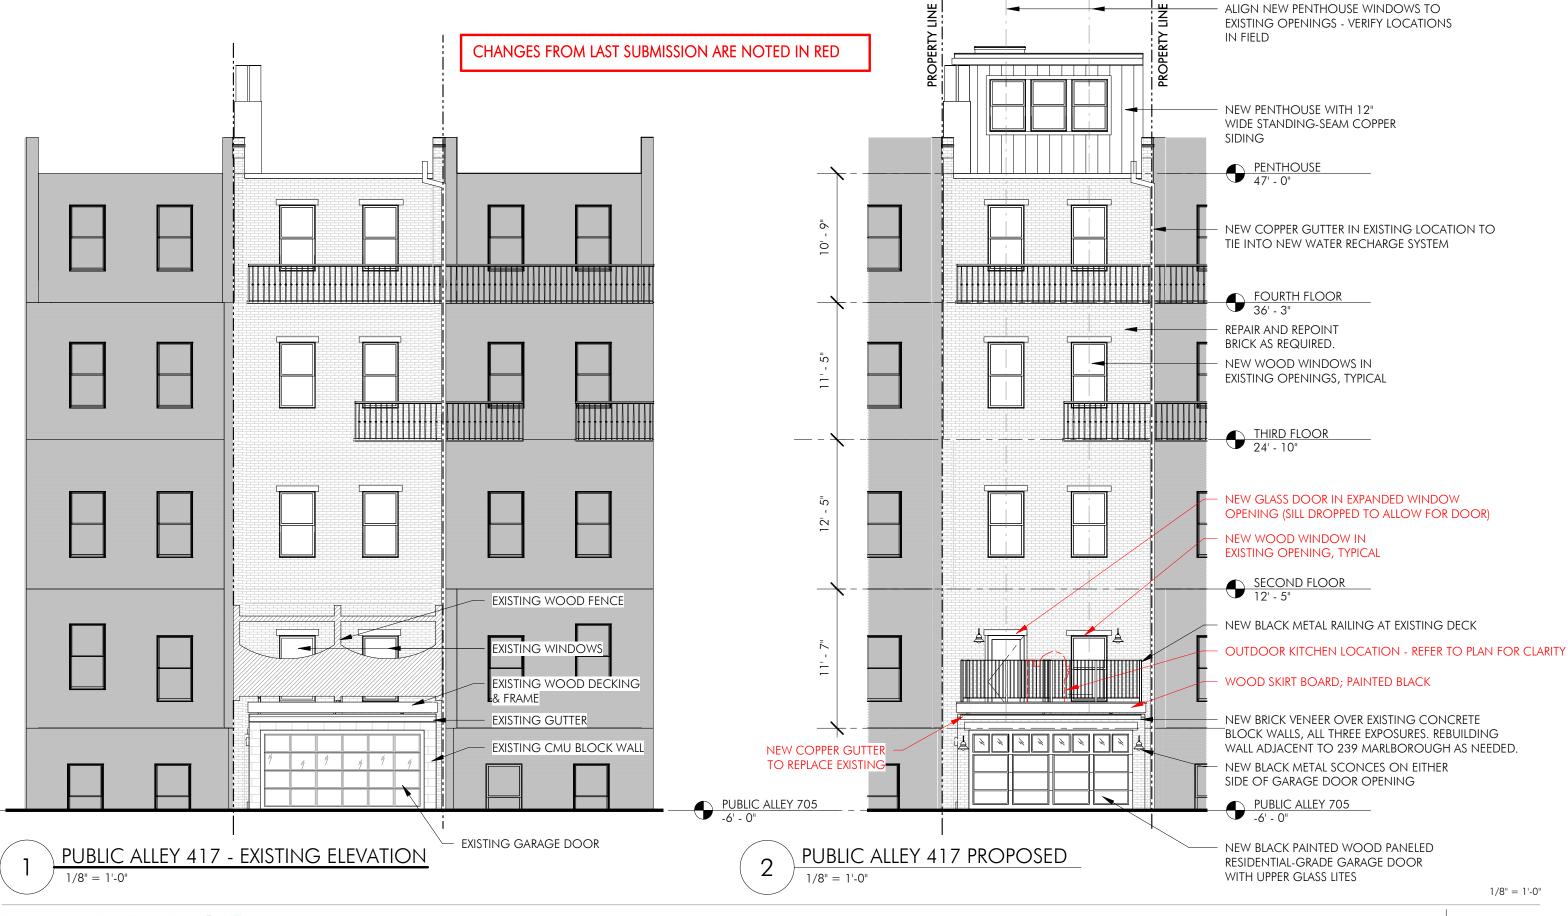

GARAGE EXISTING PHOTOS 237 MARLBOROUGH STREET BOSTON, MA 02116

**EMBARC** 

EMBARC &

BUILDING ELEVATIONS - PUBLIC ALLEY 417

237 MARLBOROUGH STREET
BOSTON, MA 02116

**EMBARC** 

**BUILDING ELEVATIONS - PUBLIC ALLEY 417** 

237 MARLBOROUGH STREET BOSTON, MA 02116

NOTE: THIS SHEET WAS PART OF A PREVIOUS SUBMISSION DATED **MARCH 15, 2017** AND IS INCLUDED FOR REFERENCE ONLY

REAR DECK SECTION

1/4" = 1'-0"

1/4" = 1'-0"

**EMBARC** 