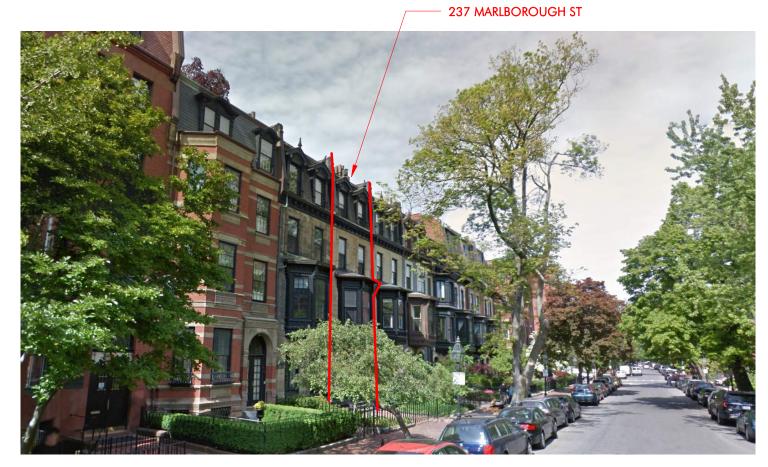

## BACK BAY ARCHITECTURAL COMMISSION APRIL 11, 2018 - HEARING

**237 MARLBOROUGH ST** 

MARLBOROUGH STREET FACING EAST

MARLBOROUGH STREET FACING WEST

237 MARLBOROUGH STREET

NEIGHBORHOOD CONTEXT 237 MARLBOROUGH STREET BOSTON, MA 02116