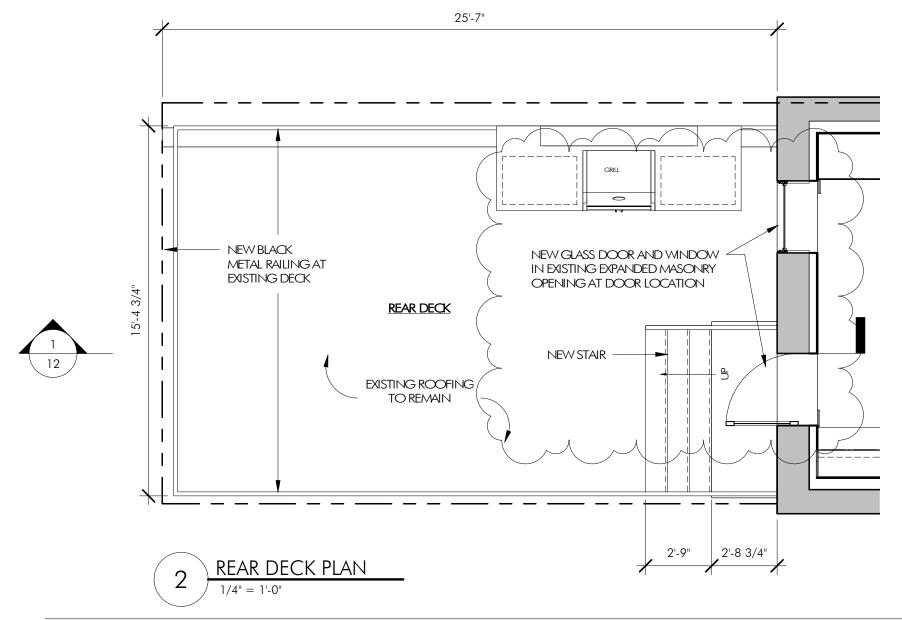

PROPOSED REAR DECK
237 MARLBOROUGH STREET
BOSTON, MA 02116

<u>'</u>

3/8" = 1'-0"

PROPOSED GARAGE DECK PLAN 237 MARLBOROUGH STREET BOSTON, MA 02116

SECTION THROUGH PROPOSED REAR DECK

237 MARLBOROUGH STREET BOSTON, MA 02116