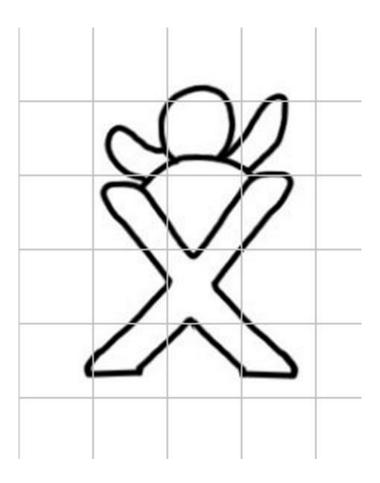

l Sheet Simple Nativity** 



### **Nativity Cards**

One per page so they can be printed out and folded in half.

### **Nativity Card One**



**Nativity Card Two** 



### **Nativity Card Three**



### **Nativity Card Four**







### **Nativity Card Six (To Color)**



### **Away-In-The-Manager Patterns**

**Full Nativity Scene** 



### Mary & Joseph Pattern



### **Angel Pattern**



**Shepard Pattern** 



### **Camel Pattern**



### **Cow Pattern**





### **Donkey Pattern**





### Wiseman #1 Pattern



**Sheep Pattern** 





### **Palm Tree Pattern**



### Wiseman #2 Pattern



### Wiseman #3 Pattern



### **Nativity Yard Art**

# **Nativity Pattern**



@ www.FreeWW.com

### **Mary Yard Art Pattern**



### Joseph Yard Art Pattern



### **Baby Jesus Yard Art Pattern**



### **Full Yard Art Patterns**



### **Whimsical Nativity Collection**

**Full Nativity Set** 



### **Whimsical Angel and Baby Jesus Patterns**







### Whimsical Camel, Cow, Donkey Patterns



### **Whimsical Joseph and Mary Patterns**





### Whimsical Sheep and Wiseman #1 Patterns





### Whimsical Wiseman #2 Pattern



### Whimsical Wiseman #3 Pattern



### **Whimsical Manger and Star Patterns**





## **Miscellaneous Line Art Nativity Patterns**

**Manger Pattern** 



### **Manger Pattern**



### Mary and Baby Pattern