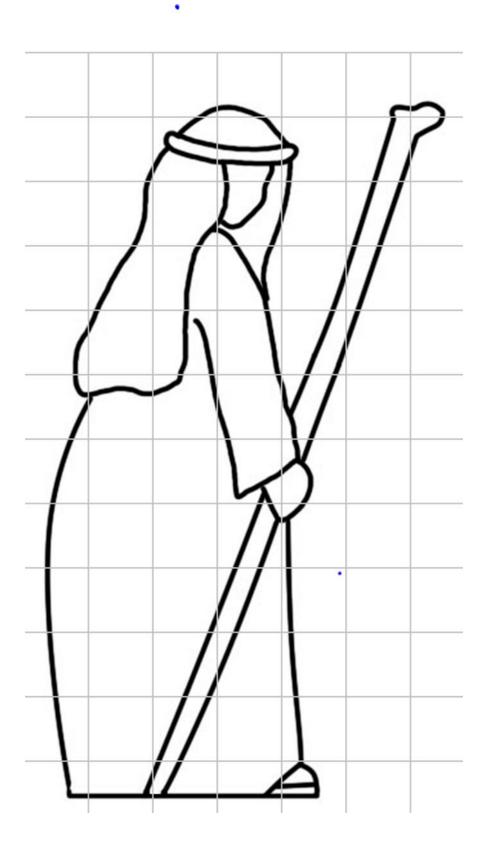

Simple Nativity patterns** 





**Full Sheet Simple Nativity** 



### **Nativity Cards**

One per page so they can be printed out and folded in half.

### **Nativity Card One**



**Nativity Card Two** 



### **Nativity Card Three**



### **Nativity Card Four**







### **Nativity Card Six (To Color)**



### **Away-In-The-Manager Patterns**

**Full Nativity Scene** 



### Mary & Joseph Pattern



### **Angel Pattern**



**Shepard Pattern** 



### **Camel Pattern**



### **Cow Pattern**





### **Donkey Pattern**





### Wiseman #1 Pattern



**Sheep Pattern** 





### **Palm Tree Pattern**



### Wiseman #2 Pattern



### Wiseman #3 Pattern



### **Nativity Yard Art**

# **Nativity Pattern**



@ www.FreeWW.com

### **Mary Yard Art Pattern**



### Joseph Yard Art Pattern



### **Baby Jesus Yard Art Pattern**



### **Full Yard Art Patterns**



### **Whimsical Nativity Collection**

**Full Nativity Set** 



### **Whimsical Angel and Baby Jesus Patterns**







### Whimsical Camel, Cow, Donkey Patterns



### **Whimsical Joseph and Mary Patterns**





### Whimsical Sheep and Wiseman #1 Patterns





### Whimsical Wiseman #2 Pattern



### Whimsical Wiseman #3 Pattern



### **Whimsical Manger and Star Patterns**





## **Miscellaneous Line Art Nativity Patterns**

**Manger Pattern** 



### **Manger Pattern**



### Mary and Baby Pattern