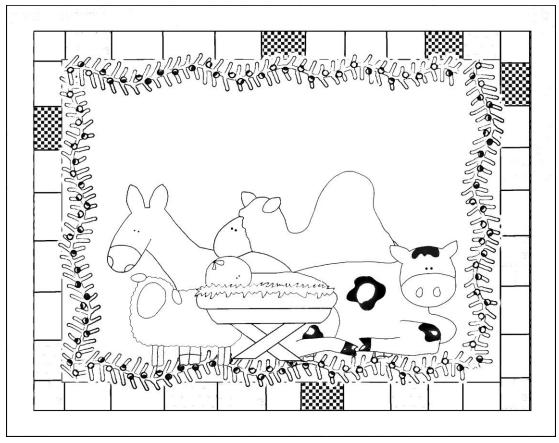

| 38 |
| Manger Pattern                                                                                                                                                             | 39 |
| MARY AND BABY PATTERN                                                                                                                                                      | 40 |

### **Simple Nativity Scene**

**Half sheet Simple Nativity patterns** 





**Full Sheet Simple Nativity** 



### **Nativity Cards**

One per page so they can be printed out and folded in half.

### **Nativity Card One**



**Nativity Card Two** 



### **Nativity Card Three**



### **Nativity Card Four**







### **Nativity Card Six (To Color)**



### **Away-In-The-Manager Patterns**

**Full Nativity Scene** 



### Mary & Joseph Pattern



### **Angel Pattern**



**Shepard Pattern** 



### **Camel Pattern**



### **Cow Pattern**





### **Donkey Pattern**





### Wiseman #1 Pattern



**Sheep Pattern** 





### **Palm Tree Pattern**



### Wiseman #2 Pattern



### Wiseman #3 Pattern



### **Nativity Yard Art**

# **Nativity Pattern**



@ www.FreeWW.com

### **Mary Yard Art Pattern**



### Joseph Yard Art Pattern



### **Baby Jesus Yard Art Pattern**



### **Full Yard Art Patterns**



### **Whimsical Nativity Collection**

**Full Nativity Set** 



### **Whimsical Angel and Baby Jesus Patterns**







### Whimsical Camel, Cow, Donkey Patterns



### **Whimsical Joseph and Mary Patterns**





### Whimsical Sheep and