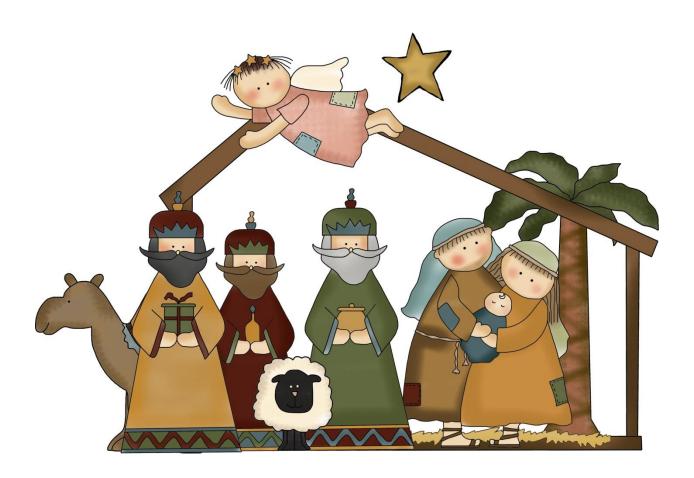

| 38 |
| Manger Pattern                                                                                                                                                             | 39 |
| MARY AND BABY PATTERN                                                                                                                                                      | 40 |

### **Simple Nativity Scene**

**Half sheet Simple Nativity patterns** 





**Full Sheet Simple Nativity** 



### **Nativity Cards**

One per page so they can be printed out and folded in half.

### **Nativity Card One**



**Nativity Card Two** 



### **Nativity Card Three**



### **Nativity Card Four**







### **Nativity Card Six (To Color)**



### **Away-In-The-Manager Patterns**

**Full Nativity Scene** 



### Mary & Joseph Pattern



### **Angel Pattern**



**Shepard Pattern** 



### **Camel Pattern**



### **Cow Pattern**





### **Donkey Pattern**





### Wiseman #1 Pattern



**Sheep Pattern** 





### **Palm Tree Pattern**



### Wiseman #2 Pattern



### Wiseman #3 Pattern



### **Nativity Yard Art**

# **Nativity Pattern**



@ www.FreeWW.com

### **Mary Yard Art Pattern**



### Joseph Yard Art Pattern



### **Baby Jesus Yard Art Pattern**



### **Full Yard Art Patterns**



### **Whimsical Nativity Collection**

**Full Nativity Set** 



### **Whimsical Angel and Baby Jesus Patterns**







### Whimsical Camel, Cow, Donkey Patterns



### **Whimsical Joseph and Mary Patterns**





### Whimsical Sheep and Wiseman #1 Patterns





### Whimsical Wiseman #2 Pattern



### W