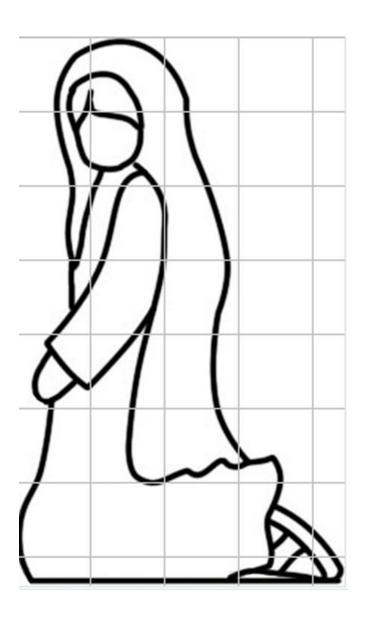

Nativity Scene**

**Half sheet Simple Nativity patterns** 





**Full Sheet Simple Nativity** 



### **Nativity Cards**

One per page so they can be printed out and folded in half.

### **Nativity Card One**



**Nativity Card Two** 



### **Nativity Card Three**



### **Nativity Card Four**







### **Nativity Card Six (To Color)**



### **Away-In-The-Manager Patterns**

**Full Nativity Scene** 



### Mary & Joseph Pattern



### **Angel Pattern**



**Shepard Pattern** 



### **Camel Pattern**



### **Cow Pattern**





### **Donkey Pattern**





### Wiseman #1 Pattern



**Sheep Pattern** 





### **Palm Tree Pattern**



### Wiseman #2 Pattern



### Wiseman #3 Pattern



### **Nativity Yard Art**

# **Nativity Pattern**



@ www.FreeWW.com

### **Mary Yard Art Pattern**



### Joseph Yard Art Pattern



### **Baby Jesus Yard Art Pattern**



### **Full Yard Art Patterns**



### **Whimsical Nativity Collection**

**Full Nativity Set** 



### **Whimsical Angel and Baby Jesus Patterns**







### Whimsical Camel, Cow, Donkey Patterns



### **Whimsical Joseph and Mary Patterns**





### Whimsical Sheep and Wiseman #1 Patterns





### Whimsical Wiseman #2 Pattern



### Whimsical Wiseman #3 Pattern



### **Whimsical Manger and Star Patterns**





## **Miscellaneous Line Art Nativity Patterns**

**Manger Pattern** 



### **Manger Pattern**



### Mary and Baby Pattern