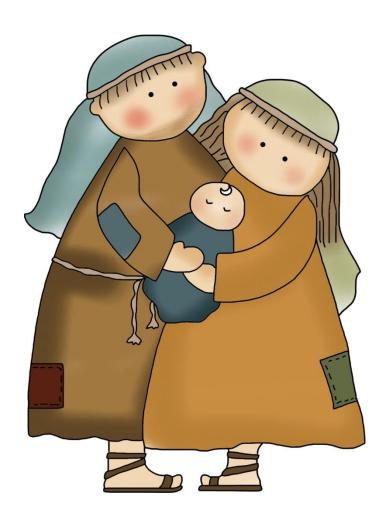

ttern                                                                                                                                                             | 39 |
| MARY AND BABY PATTERN                                                                                                                                                      | 40 |

### **Simple Nativity Scene**

**Half sheet Simple Nativity patterns** 





**Full Sheet Simple Nativity** 



### **Nativity Cards**

One per page so they can be printed out and folded in half.

### **Nativity Card One**



**Nativity Card Two** 



### **Nativity Card Three**



### **Nativity Card Four**







### **Nativity Card Six (To Color)**



### **Away-In-The-Manager Patterns**

**Full Nativity Scene** 



### Mary & Joseph Pattern



### **Angel Pattern**



**Shepard Pattern** 



### **Camel Pattern**



### **Cow Pattern**





### **Donkey Pattern**





### Wiseman #1 Pattern



**Sheep Pattern** 





### **Palm Tree Pattern**



### Wiseman #2 Pattern



### Wiseman #3 Pattern



### **Nativity Yard Art**

# **Nativity Pattern**



@ www.FreeWW.com

### **Mary Yard Art Pattern**



### Joseph Yard Art Pattern



### **Baby Jesus Yard Art Pattern**



### **Full Yard Art Patterns**



### **Whimsical Nativity Collection**

**Full Nativity Set** 



### **Whimsical Angel and Baby Jesus Patterns**







### Whimsical Camel, Cow, Donkey Patterns



### **Whimsical Joseph and Mary Patterns**





### Whimsical Sheep and Wiseman #1 Patterns





### Whimsical Wiseman #2 Pattern



### Whimsical Wiseman #3 Pattern