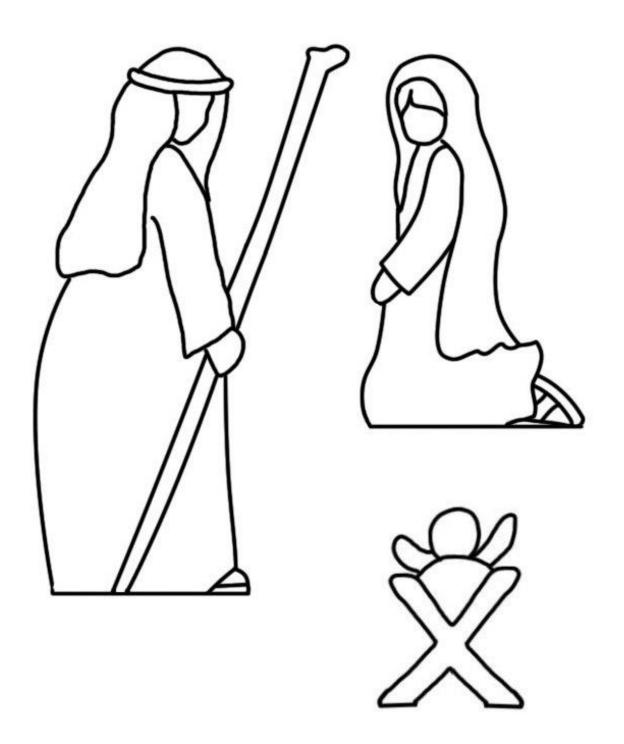

### **Away-In-The-Manager Patterns**

**Full Nativity Scene** 

### Mary & Joseph Pattern

### **Angel Pattern**

**Shepard Pattern** 