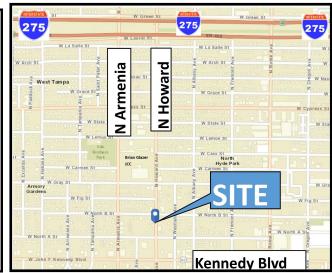

## 214 N Howard Ave, Tampa FL 33606

## **Hillsborough County**

- For Sale at \$375,000
- 1,730 sf Gross—1,332 sf Heated.
- Lot 7,650 sf 51ft x 150 ft
- An area that is undergoing revitalization
- Parking area at rear at rear
- Zoned: CG Commercial Ageneral
- Alley on N side of the building
- Main N-S Connector from Kennedy to I-275.
- 18,000 cars per day. Minutes to downtown and West