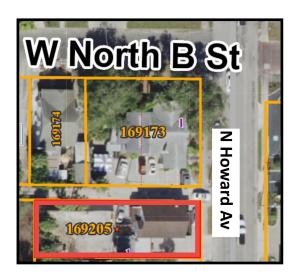

## 214 N Howard Ave, Tampa FL 33606

## **Hillsborough County**

- For Sale at \$375,000
- 1,730 sf Gross—1,332 sf Heated.
- Lot 7,650 sf 51ft x 150 ft
- An area that is undergoing revitalization
- Parking area at rear at rear
- Zoned: CG Commercial Ageneral
- Alley on N side of the building
- Main N-S Connector from Kennedy to I-275.
- 18,000 cars per day. Minutes to downtown and West