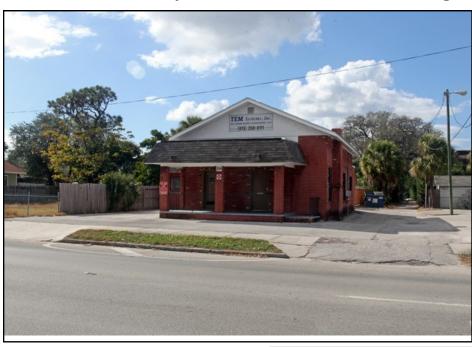

## RETAIL/OFFICE FOR SALE

## 214 N Howard Ave, Tampa FL 33606

## **Hillsborough County**

- For Sale at \$375,000
- 1,730 sf Gross—1,332 sf Heated.
- Lot 7,650 sf 51ft x 150 ft
- An area that is undergoing revitalization
- Parking area at rear at rear
- Zoned: CG Commercial Ageneral
- Alley on N side of the building
- Main N-S Connector from Kennedy to I-275.
- 18,000 cars per day. Minutes to downtown and West