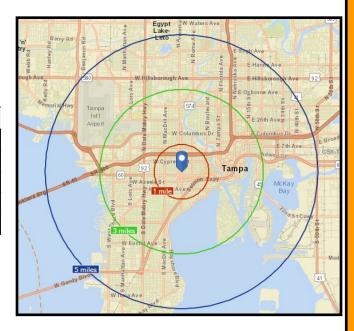

For more information please contact: Steven@TampaCommercialREalEstate.com Steven Silverman, Broker

(813)785-3665

214 N Howard

MARKET AREA: 1,3,5 miles

| 2017          | 1 Mile   | 3 Mile    | 5 Mile   |
|---------------|----------|-----------|----------|
| POPULATION    | 20,747   | 114,124   | 229,078  |
| HOUSEHOLDS    | 9,275    | 50,681    | 97,110   |
| MED AGE       | 33.1     | 37.9      | 38.4     |
| MED HH INCOME | \$52,970 | \$54,073  | \$47,401 |
| AV HH INCOME  | \$98,055 | \$104,261 | \$89,276 |