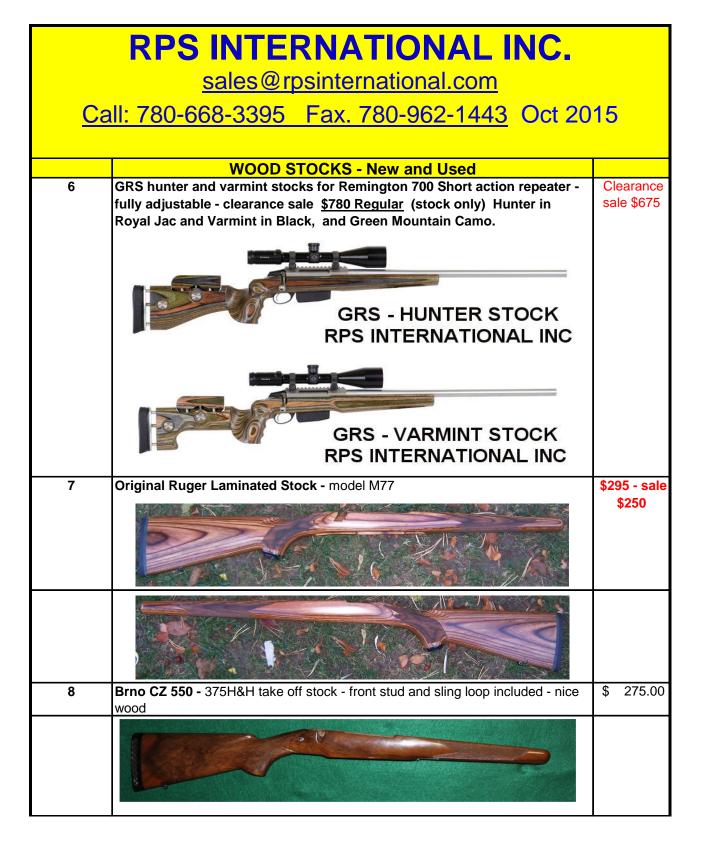

## Call: 780-668-3395 Fax. 780-962-1443 Oct 2015

|   | WOOD STOCKS - New and Used                                                                                                                                                                                                                                                      |                        |
|---|---------------------------------------------------------------------------------------------------------------------------------------------------------------------------------------------------------------------------------------------------------------------------------|------------------------|
| 3 | <b>GRS (from Norway)</b> Iaminated Stratabond Iaminate - hunter and varmint stocks -<br>Remington 700 bdl, Short Actions - Black/grey - Royal Jacranda - mountain<br>camo - fully adjustable. Hunter style top / Varmint style bottom - both varmint<br>contour barrel channels | \$780 sale<br>\$730    |
|   |                                                                                                                                                                                                                                                                                 |                        |
|   |                                                                                                                                                                                                                                                                                 |                        |
| 4 | <u>GRS (from Norway)</u> F-Open Stock, fit bolt handle cut out to your bolt handle<br>style - laminated Stratabond laminate - Remington 700 bdl, Short Actions<br>Blue/grey - fully adjustable                                                                                  | \$950 on<br>sale \$850 |
|   | F-CLASS<br>OPEN<br>RPS INT'L INC                                                                                                                                                                                                                                                |                        |
| 5 | New - F Class Speedy copy Laminated stock - available in different<br>configurations and colours - in stock and special orders                                                                                                                                                  | email                  |
|   |                                                                                                                                                                                                                                                                                 |                        |
|   |                                                                                                                                                                                                                                                                                 |                        |
|   |                                                                                                                                                                                                                                                                                 |                        |
|   |                                                                                                                                                                                                                                                                                 |                        |