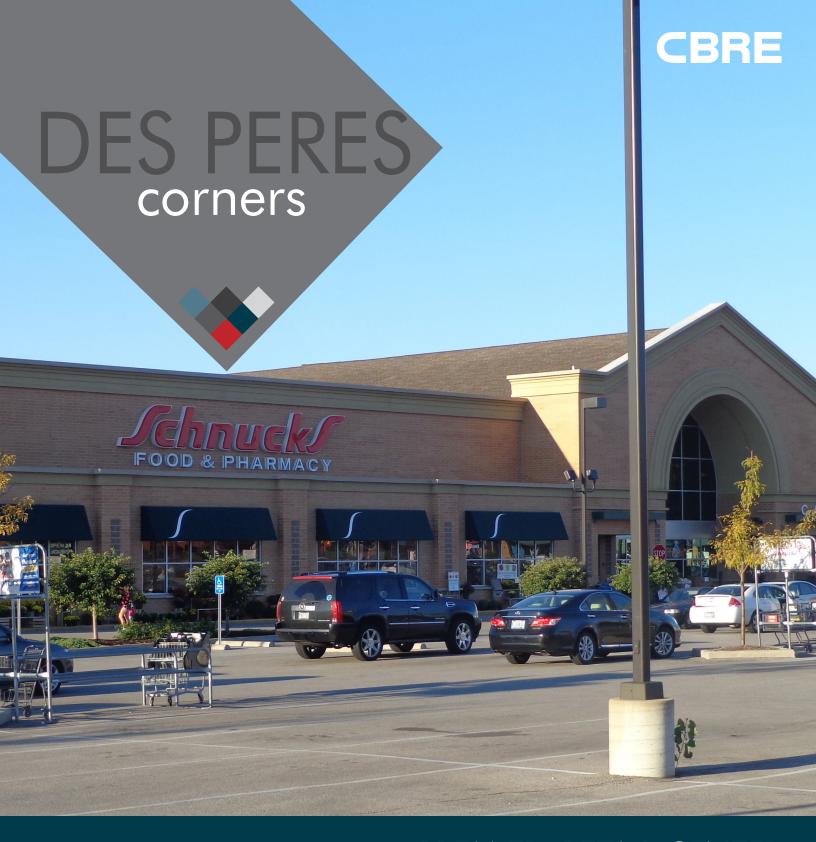

+/- 2,800 sq. ft. in-line space

| Expansion A |                           |          |  |
|-------------|---------------------------|----------|--|
| Suite #     | Tenant Name               | Size     |  |
| 1052        | Five Guys Burgers & Fries | 2,618 SF |  |
| 1054        | I-Browse                  | 1,085 SF |  |
| 1056        | barre 3                   | 2,654 SF |  |
| 1060        | Perfect Nails             | 1,330 SF |  |
| 1064        | Custom Cuts               | 1,050 SF |  |
| 1066        | Available                 | 1,260 SF |  |
| 1070        | Avani Day Spa             | 2,800 SF |  |
| 1078        | Baskin Robbins            | 1,400 SF |  |
| 1084        | Sprint                    | 1,986 SF |  |
| 1090        | Jimmy John's              | 1,840 SF |  |