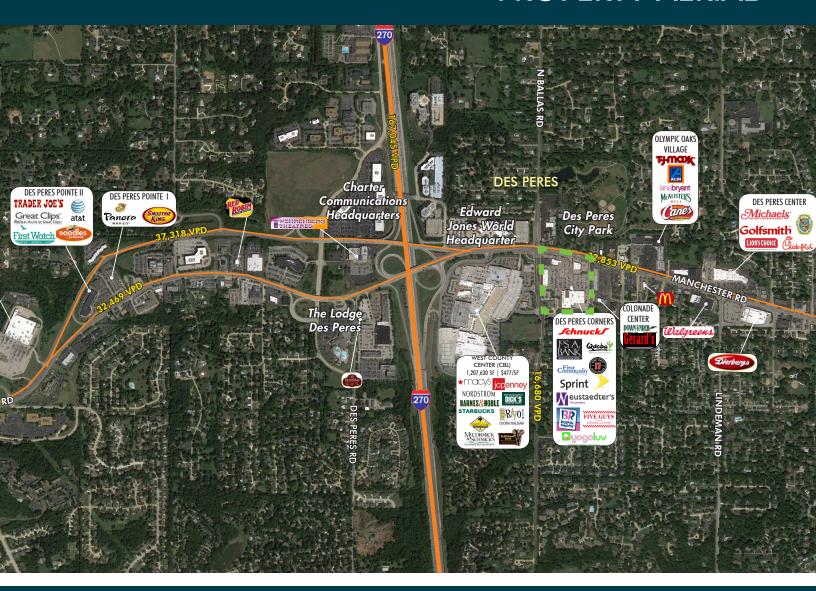

## DES PERES corners

- Premier Shopping Center anchored by the flagship Schnucks store in affluent St. Louis suburb
- Newer construction completed in 2009
- Located at signalized intersection of Manchester Road (42,596 VPD) and North Ballas Road (16,799 VPD)
- Daytime Population

within 3 miles: 54,752 within 5 miles: 173,647

- Edward Jones, Scottrade and many other companies headquartered in Des Peres
- Located next to West County Shopping Center, one of St. Louis' highest producing malls
- Parking ratio 5.3/1,000 SF

## **PROPERTY AERIAL**

| Demographics (2015)  | 1 Mile    | 3 Mile    | 5 Mile    |
|----------------------|-----------|-----------|-----------|
| Estimated Population | 5,635     | 54,326    | 157,267   |
| Avg Households       | 2,195     | 22,186    | 64,207    |
| Avg Household Income | \$141,411 | \$125,123 | \$112,830 |
| Avg Housing Value    | \$445,758 | \$412,496 | \$370,836 |
| Daytime Employees    | 16,414    | 54,957    | 175,569   |