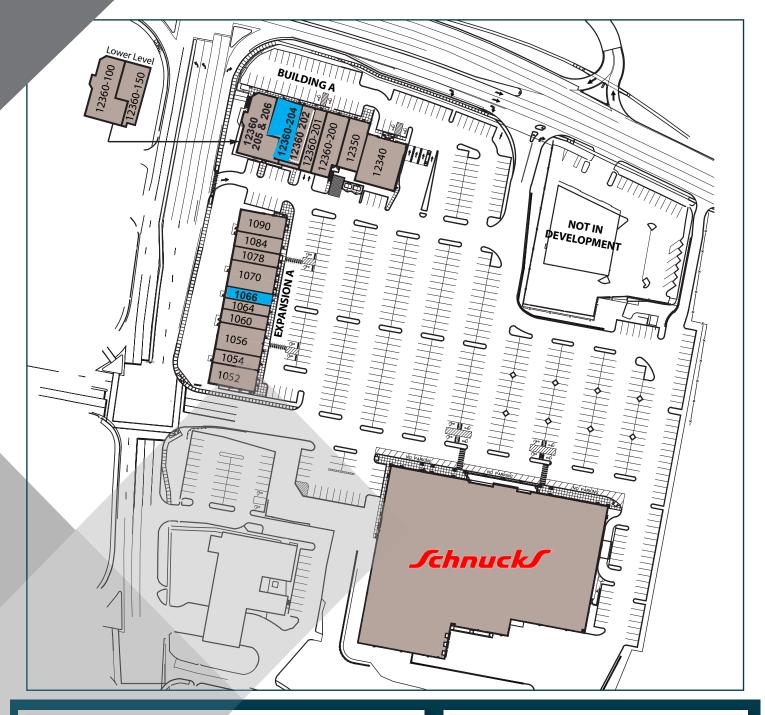

CONTACT BROKER FOR PRICING AND AVAILABILITY

| Building A                  |                                 |          |  |  |
|-----------------------------|---------------------------------|----------|--|--|
| Suite #                     | Tenant Name                     | Size     |  |  |
| 12360 - 205 & 206           | Yoga 6                          | 4,731 SF |  |  |
| 12360 - 204                 | Available                       | 2,870 SF |  |  |
| 12360 - 202                 | Shine Sunless Tanning           | 1,735 SF |  |  |
| 12360 - 201                 | Des Peres Family Dentist        | 1,785 SF |  |  |
| 12360 - 200                 | Jos. A. Banks                   | 3,036 SF |  |  |
| 12350                       | Qdoba Mexican Grill             | 2,420 SF |  |  |
| 12340                       | First Community Credit<br>Union | 5,000 SF |  |  |
| Building A - Lower<br>Level |                                 |          |  |  |
| 12360 - 100                 | Blue Fish Pediatrics            | 5,335 SF |  |  |

| Expansion A |                           |          |  |
|-------------|---------------------------|----------|--|
| Suite #     | Tenant Name               | Size     |  |
| 1052        | Five Guys Burgers & Fries | 2,618 SF |  |
| 1054        | I-Browse                  | 1,085 SF |  |
| 1056        | barre 3                   | 2,654 SF |  |
| 1060        | Perfect Nails             | 1,330 SF |  |
| 1064        | Custom Cuts               | 1,050 SF |  |
| 1066        | Available                 | 1,260 SF |  |
| 1070        | Avani Day Spa             | 2,800 SF |  |
| 1078        | Baskin Robbins            | 1,400 SF |  |
| 1084        | Sprint                    | 1,986 SF |  |
| 1090        | Jimmy John's              | 1,840 SF |  |