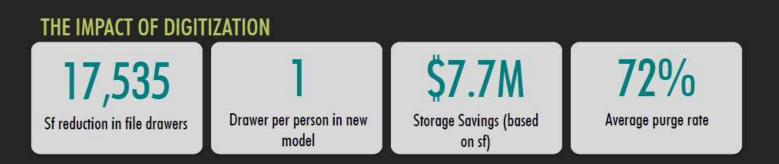

#### DIGITIZATION

- ✓ 72% average purge rate, 1,500 employees
- ✓ 25,000sf+ in storage space impacted
- ✓ Reduction from 4+ file drawers to 1 drawer