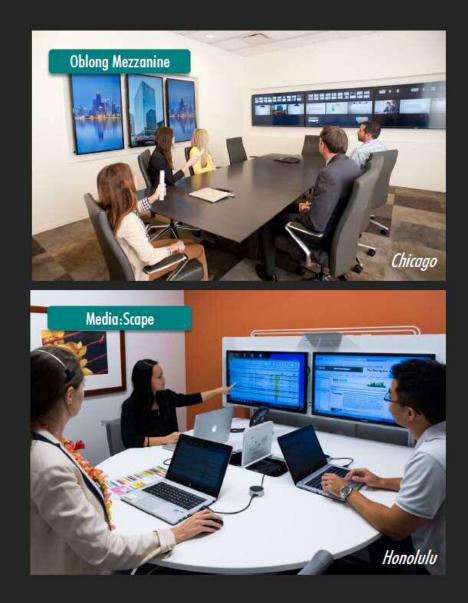

#### TECHNOLOGY

- ✓ Laptops for all, 22" dual monitors, Box.com
- ✓ Media:Scape, Crestron reservations
- ✓ Media Wall, Oblong, Liquid Galaxy and more...