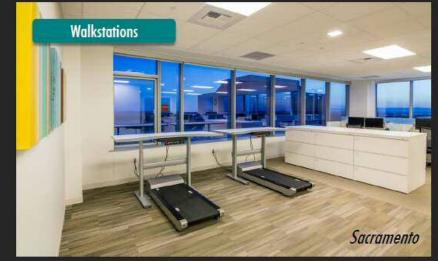

#### HEALTH AND WELLNESS

- ✓ Height adjustable workstations and focus room desks
- ✓ Healthy snacks, natural light, hydration stations
- ✓ Circadian lighting, Wellness room, plant life, and more...