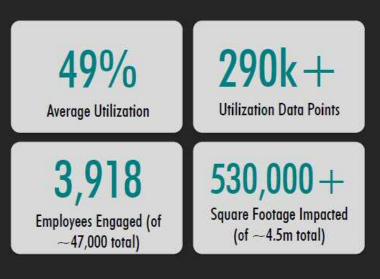

#### TECHNOLOGY

- ✓ Laptops for all, 22" dual monitors, Box.com
- ✓ Media:Scape, Crestron reservations
- ✓ Media Wall, Oblong, Liquid Galaxy and more...

#### DIGITIZATION

- ✓ 72% average purge rate, 1,500 employees
- ✓ 25,000sf+ in storage space impacted
- ✓ Reduction from 4+ file drawers to 1 drawer

#### HEALTH AND WELLNESS

- ✓ Height adjustable workstations and focus room desks
- ✓ Healthy snacks, natural light, hydration stations
- ✓ Circadian lighting, Wellness room, plant life, and more...

#### ART AND BRANDING

- Employee committees, local artists
- ✓ Recycled materials, rotating artists
- ✓ Local brand, global context