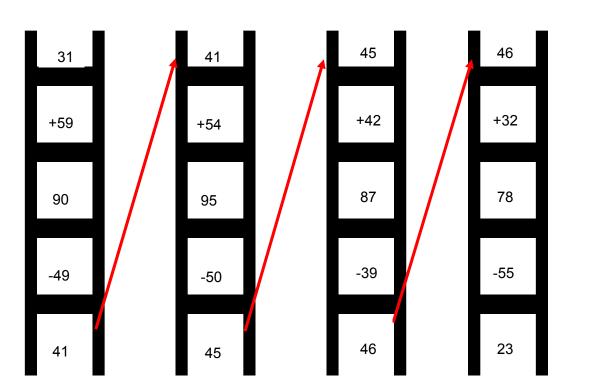

## Sample completed game card and instructions

| Range: 30 to 60 |  |
|-----------------|--|
| <u>31 ✓</u>     |  |
| <u>32 √</u>     |  |
| 39 ✓            |  |
| <u>42 √</u>     |  |
| <u>49 √</u>     |  |
| <u>50 √</u>     |  |
| <u>54 √</u>     |  |
| <u>55 √</u>     |  |
| <u>59 √</u>     |  |

- 1. In the first ladder, write two numbers from the red box in the top two spaces. Write their sum in the third space.
- 2. Write another number from the box in the fourth space and subtract it from the sum above it.
- 3. Write the difference in the bottom step of the ladder.
- 4. Transfer this number to the top of the next ladder.
- 5. Continue until all the ladders are completed.