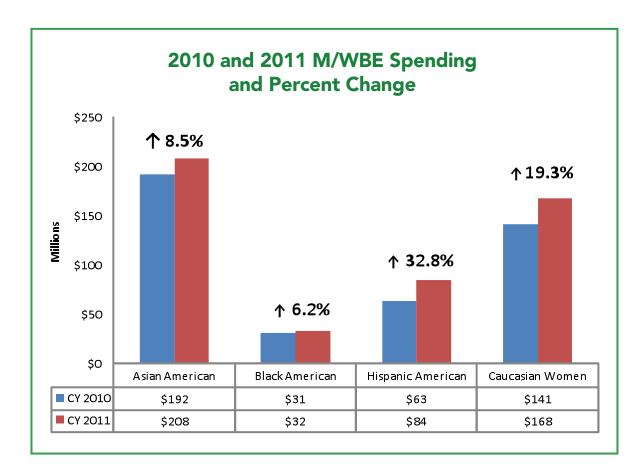

#### **GROUP**

The chart below breaks out by group the \$426 million of M/WBE spending in 2010 and the \$492 million of M/WBE spending in 2011. It also indicates the percent change in spending between the two years. The aggregate increase in M/WBE spending between 2010 and 2011 was 16 percent.