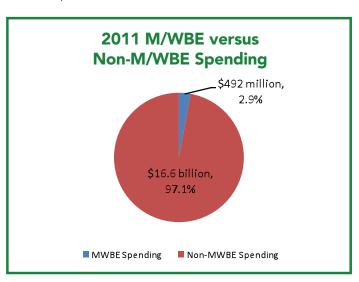

#### **CITYWIDE**

In 2010 M/WBE spending was \$426 million, 2.4 percent of a \$17.9 billion pool. In 2011 M/WBE spending increased to \$492 million, 2.9 percent of a \$17.1 dollar billion pool.

While in absolute dollars M/WBE spending did increase, the disparity between M/WBE and non-M/WBE spending remains extreme.