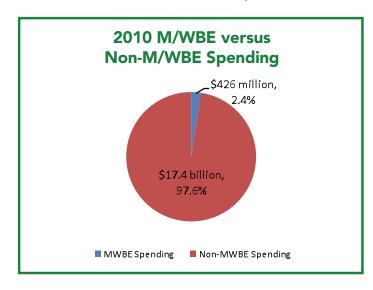

#### **CITYWIDE**

In 2010 M/WBE spending was \$426 million, 2.4 percent of a \$17.9 billion pool. In 2011 M/WBE spending increased to \$492 million, 2.9 percent of a \$17.1 dollar billion pool.

While in absolute dollars M/WBE spending did increase, the disparity between M/WBE and non-M/WBE spending remains extreme.