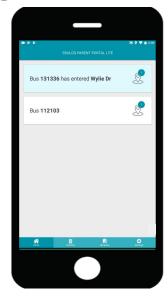

- Pan map to location
- Or enter an address
- Enter an alert name

**Bus Notify** 

· Adjust time, radius & save

Alert Zone information will appear.

On the Home page you will see alerts only if notifications are ON.