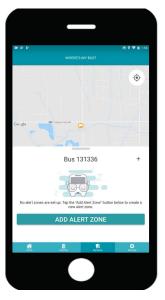

## 1 Follow Buses

Tap on the slide button to activate each bus.

11 Where's My Bus 12 Add Alert 13 Alert Zone 14 View Alert 15 Notified

Tap on My Bus in the main menu below.

- Slide the bus list window up.
- Tap on Add Alert Zone

- Pan map to location
- Or enter an address
- Enter an alert name

**Bus Notify** 

· Adjust time, radius & save

Alert Zone information will appear.

On the Home page you will see alerts only if notifications are ON.