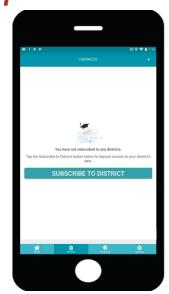

## 7 Subscribe to District

- Tap on Districts in the menu
- Then click on Subscribe