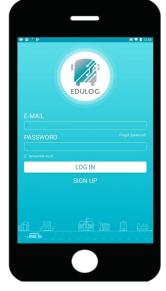

# 3 Confirm E-mail

- Check your E-mailIn your E-mail:
- · Click on the link to activate
- · Account verification will appear

4 Log In

- Enter E-mail
- $\circ$  Password
- ∘ Tap Log In

5 Access Location

Tap Allow to allow the app to use location for orienting the map.