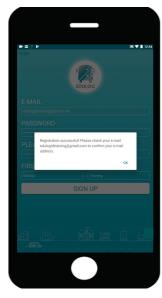

# 3 Confirm E-mail

- Check your E-mailIn your E-mail:
- · Click on the link to activate
- · Account verification will appear

4 Log In

- Enter E-mail
- $\circ$  Password
- ∘ Tap Log In

5 Access Location

Tap Allow to allow the app to use location for orienting the map.