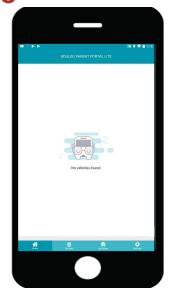

### 6 No Vehicles

No vehicles will be listed until you subscribe to a district.