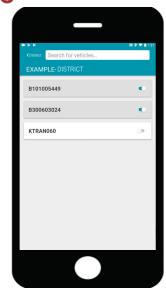

## 1 Follow Buses

Tap on the slide button to activate each bus.

11 Where's My Bus 12 Add Alert 13 Alert Zone 14 View Alert 15 Notified

Tap on My Bus in the main menu below.

- Slide the bus list window up.
- Tap on Add Alert Zone