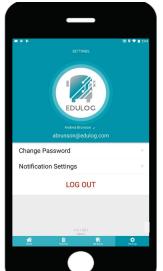

16 Settings

Tap on Settings in the main Menu below for:

- Notifications
- Password
- · Profile (pencil icon)

**17** Notifications

- Select Notification SettingsEnable Notifications
- · Tap on Bus Notifications

Enable each bus

19 Password

- Select Change Password
- · Enter E-mail
- Submit
- Check your E-mail
- Tap Ok

Verify your information and then select the calendar icon to add your birthday.