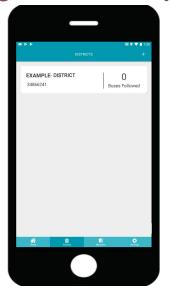

the app
- Find on Google Play Store
- or iOS App Store
- Edulog Parent Portal Lite

## Registration



- Select Sign Up at Log In
- Enter your E-mail
- Enter & Confirm Password
- Add your First & Last Name
- ∘ Tap on Sign Up

# 3 Confirm E-mail



- Check your E-mailIn your E-mail:
- · Click on the link to activate
- · Account verification will appear

4 Log In



- Enter E-mail
- $\circ$  Password
- ∘ Tap Log In

5 Access Location



Tap Allow to allow the app to use location for orienting the map.

### 6 No Vehicles



No vehicles will be listed until you subscribe to a district.

## 7 Subscribe to District



- Tap on Districts in the menu
- Then click on Subscribe

# **8** Registration Code



- Enter the code
- Provided by your district

∘ Then tap Ok

# Opening the second of the s



Tap on your district name to view the bus list.

## 1 Follow Buses



Tap on the slide button to activate each bus.

11 Where's My Bus 12 Add Alert 13 Alert Zone 14 View Alert 15 Notified



Tap on My Bus in the main menu below.



- Slide the bus list window up.
- Tap on Add Alert Zone



- Pan map to location
- Or enter an address
- Enter an alert name

**Bus Notify** 

· Adjust time, radius & save



Alert Zone information will appear.



On the Home page you will see alerts only if notifications are ON.

16 Settings



Tap on Settings in the main Menu below for:

- Notifications
- Password
- · Profile (pencil icon)

**17** Notifications



- Select Notification SettingsEnable Notifications
- · Tap on Bus Notifications



Enable each bus

19 Password



- Select Change Password
- · En