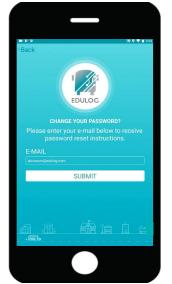

Enable each bus

19 Password

- Select Change Password
- · Enter E-mail
- Submit
- Check your E-mail
- Tap Ok

Verify your information and then select the calendar icon to add your birthday.