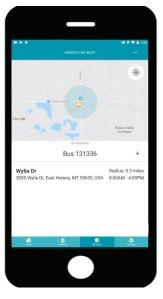

## 1 Follow Buses

Tap on the slide button to activate each bus.

11 Where's My Bus 12 Add Alert 13 Alert Zone 14 View Alert 15 Notified

Tap on My Bus in the main menu below.

- Slide the bus list window up.
- Tap on Add Alert Zone

- Pan map to location
- Or enter an address
- Enter an alert name

**Bus Notify** 

· Adjust time, radius & save

Alert Zone information will appear.

On the Home page you will see alerts only if notifications are ON.