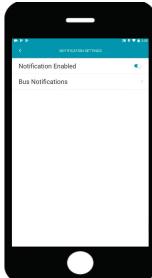

16 Settings

Tap on Settings in the main Menu below for:

- Notifications
- Password
- · Profile (pencil icon)

**17** Notifications

- Select Notification SettingsEnable Notifications
- · Tap on Bus Notifications