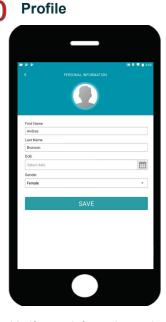

Enable each bus

19 Password

- Select Change Password
- · Enter E-mail
- Submit
- Check your E-mail
- Tap Ok

Verify your information and then select the calendar icon to add your birthday.