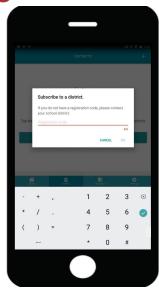

# **8** Registration Code

- Enter the code
- Provided by your district

∘ Then tap Ok