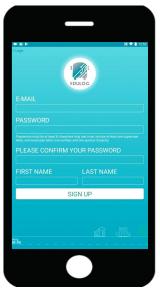

## Registration

- Select Sign Up at Log In
- Enter your E-mail
- Enter & Confirm Password
- Add your First & Last Name
- ∘ Tap on Sign Up