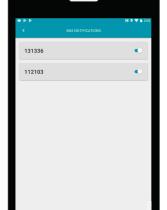

Enable each bus

19 Password

- Select Change Password
- · Enter E-mail
- Submit
- Check your E-mail
- Tap Ok

Verify your information and then select the calendar icon to add your birthday.