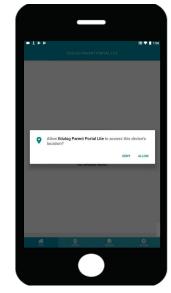

# 3 Confirm E-mail

- Check your E-mailIn your E-mail:
- · Click on the link to activate
- · Account verification will appear

4 Log In

- Enter E-mail
- $\circ$  Password
- ∘ Tap Log In

5 Access Location

Tap Allow to allow the app to use location for orienting the map.