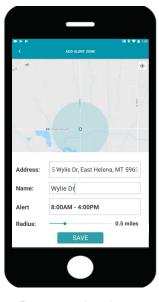

## 1 Follow Buses

Tap on the slide button to activate each bus.

11 Where's My Bus 12 Add Alert 13 Alert Zone 14 View Alert 15 Notified

Tap on My Bus in the main menu below.

- Slide the bus list window up.
- Tap on Add Alert Zone

- Pan map to location
- Or enter an address
- Enter an alert name

**Bus Notify** 

· Adjust time, radius & save

Alert Zone information will appear.

On the Home page you will see alerts only if notifications are ON.