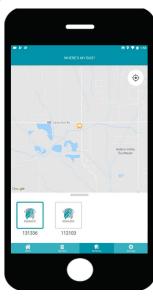

## 1 Follow Buses

Tap on the slide button to activate each bus.

11 Where's My Bus 12 Add Alert 13 Alert Zone 14 View Alert 15 Notified

Tap on My Bus in the main menu below.

- Slide the bus list window up.
- Tap on Add Alert Zone