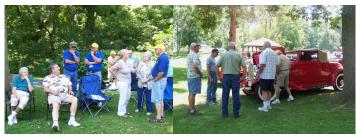

**AUGUST – Grand Caverns Park/Grottoes** – Our annual picnic meeting with the Tri-County Region was another success. The Grand Caverns Park pavilion, good food and old cars always proves popular, and this year's get-together was no exception.

**SEPTEMBER – Coyner Springs Park/Waynesboro** -The aroma of steaks and hot dogs being grilled once again greeted members as our annual picnic and auction event got underway. For the 19<sup>th</sup> year Bruce Elder, part comedian/part auctioneer, worked the crowd to extract bids for the items donated to benefit the club's treasury. Later in the month our display of cars & trucks was again a hit with the residents of the Stuarts Draft Retirement Community during their ice cream social.