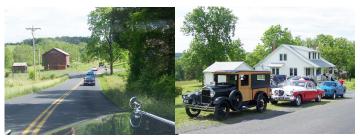

**MAY – Wood Grill/Harrisonburg** – The activity for this meeting was a Spring Driving Tour through some of the prettiest countryside in the Shenandoah Valley. Our driving event covered part of a route that would be used on the Sentimental Tour.

JUNE – 2012 AACA Sentimental Tour – There was no bigger event on the club's 2012 calendar than June's Sentimental Tour. In the planning stages since January of 2010, W-S Region members outdid themselves is hosting this event, and sending hundreds of participants home with fond memories of their stay in the Shenandoah Valley. This was followed by a picnic at the Allen's to help the club wind down from their maximum effort!