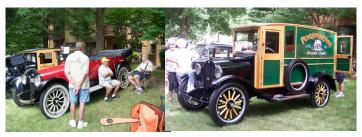

#### VOLUME 43, ISSUE I

the service se

JULY – Baldwin Park Car Show – Our annual event at BP had another fine turn out of vehicles, with Bob Sholtes' 1927 Pierce Arrow and Reggie Hiner's 1922 Dodge Brothers Truck taking home trophies. The club's first ever "Above & Beyond" awards were issued to Stu Allen, Doris Stone, Robbie Gray & Clarice Allen for their extra effort on the Sentimental Tour.

**AUGUST – Grand Caverns Park/Grottoes** – Our annual picnic meeting with the Tri-County Region was another success. The Grand Caverns Park pavilion, good food and old cars always proves popular, and this year's get-together was no exception.