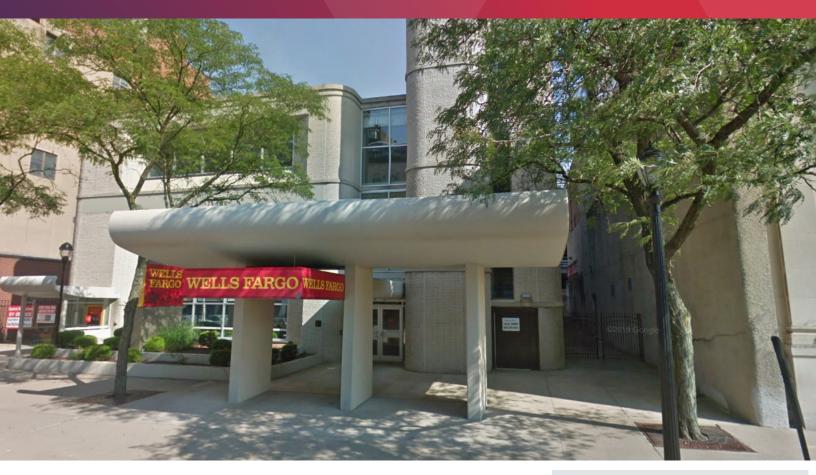

## **130 Wyoming Avenue** Scranton, PA

IDEAL LOCATION FOR CORPORATE OR BANKING HEADQUARTERS

## **Property Information**

BUILDING SIZE 28,937 SF, three-story building

ACREAGE 0.43 acres
PARKING Ample parking

YEAR BUILT 1965

TRAFFIC COUNT 15,000 vehicles per day

LOCATION Great location across from the newly acquired County

Office Complex (former Globe Store). Employing thousands of people.