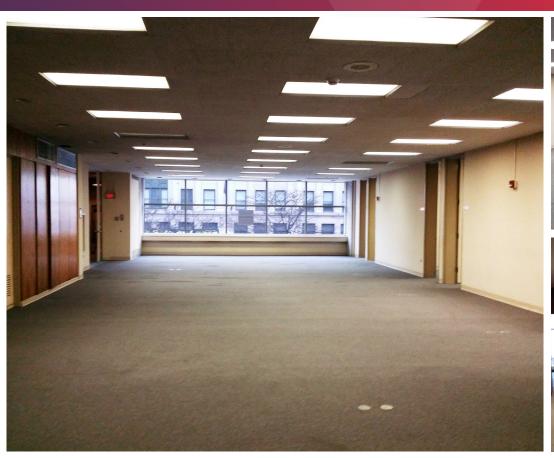

#### **Current Availabilities**

FIRST FLOOR SECOND FLOOR THIRD FLOOR

- 8,000± SF Grand Customer Lobby Divisible
- Office Mezzanine
- 8,138± SF
- Full Floor Availability 8 private offices, bullpen, 2 conference rooms, 1 executive office, private restroom, storage
- \$12 PSF Full Service