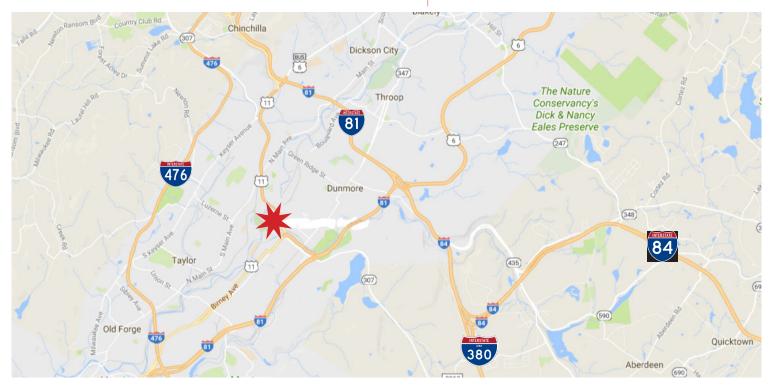

#### **KEY DISTANCES**

| Wilkes Barre/Scranton International Airport | 9.5 Miles   17 Minutes | I-476 | 6.4 Miles   15 Minutes |
|---------------------------------------------|------------------------|-------|------------------------|
| Montage Mountain Resort                     | 8.2 Miles   16 Minutes | I-81  | 6.3 Miles   10 Minutes |
| Marywood University                         | 2.8 Miles   11 Minutes | I-380 | 7.0 Miles   11 Minutes |