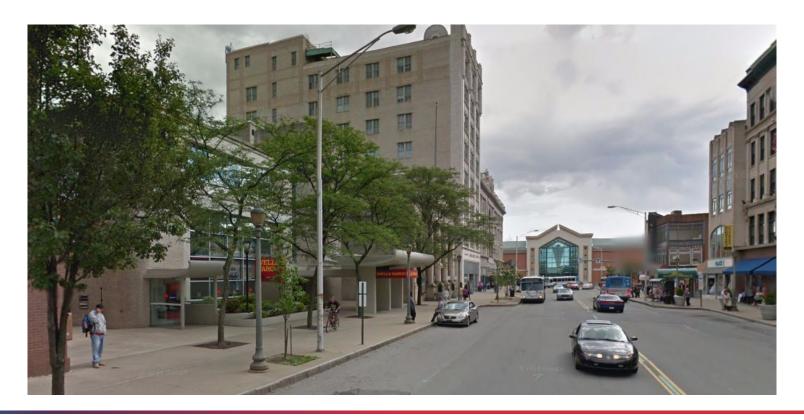

## 130 S. Wyoming Avenue | Scranton, PA

#### Location

The 130 S. Wyoming Avenue is within a 1/2 block from LAckawanna Avenue and The Mall at Steamtown. The locations is 1 1/2 Blocks from Lackawanna County courthouse . The property is within an abudance of resturants and ameneties within walking distance.