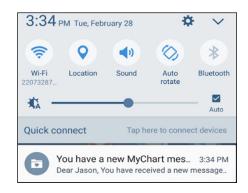

## Notifications on Android™ Devices

Android devices automatically activate push notifications for mobile apps, and push notification functionality is now turned on for MyChart.

The My**Chart** App icon will appear in the upper left hand corner of your device's home screen when new push notifications are available.

To view the notification, press the icon and slide down.

You may opt to turn push notifications on or off at any time.

- · Log in to the MyChart App
- Select the **three dot icon** in the upper right-hand corner.
- Select Account Settings.
- · Adjust Notifications as needed.