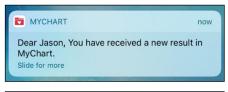

If you select **OK** and opt to turn on push notifications, the following notification will display within the Mobile App.

- When your device is locked:
- · When your device is unlocked: