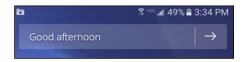

## Notifications on Android™ Devices

Android devices automatically activate push notifications for mobile apps, and push notification functionality is now turned on for MyChart.

The My**Chart** App icon will appear in the upper left hand corner of your device's home screen when new push notifications are available.

To view the notification, press the icon and slide down.

You may opt to turn push notifications on or off at any time.

- · Log in to the MyChart App
- Select the **three dot icon** in the upper right-hand corner.
- Select Account Settings.
- · Adjust Notifications as needed.