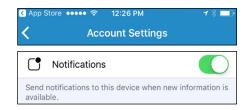

## Managing My**Chart** Mobile App Push Notifications

You may opt to turn push notifications on or off at any time.

- Log in to the MyChart App.
- Select the three dot icon in the upper right-hand corner.
- Select Account Settings.
- · Adjust Notifications as needed.