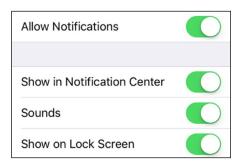

Additionally, push notification settings can be adjusted in your mobile device Settings.

- · Select Settings.
- · Select MyChart.
- · Select Notifications and adjust as needed.