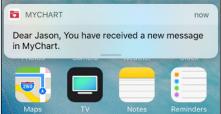

If you select **OK** and opt to turn on push notifications, the following notification will display within the Mobile App.

- When your device is locked:
- · When your device is unlocked: