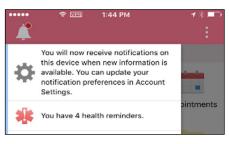

If you select **OK** and opt to turn on push notifications, the following notification will display within the Mobile App.

- When your device is locked:
- · When your device is unlocked: