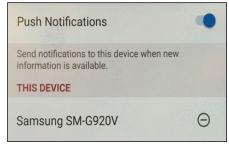

To view the notification, press the icon and slide down.

You may opt to turn push notifications on or off at any time.

- · Log in to the MyChart App
- Select the **three dot icon** in the upper right-hand corner.
- Select Account Settings.
- · Adjust Notifications as needed.