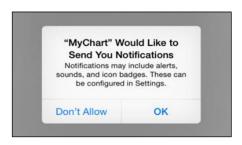

## Notifications on Apple® Devices (iOS)

The following one-time notification will appear when you log in to the Mobile App.

- To turn on push notifications, select OK.
- To decline push notifications, select Don't Allow.