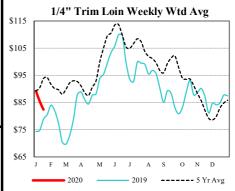

#### NATIONAL DAILY PORK REPORT FOB PLANT- LM PK602:

| Carcass Cutout Values | 77.26  |     | -0.12   |
|-----------------------|--------|-----|---------|
| Primal Loin           | 69.85  |     | 0.69    |
| Primal Butt           | 84.99  |     | 0.46    |
| Primal Picnic         | 50.68  |     | (-2.10) |
| Primal Rib            | 147.11 |     | 1.40    |
| Primal Ham            | 72.69  |     | 0.25    |
| Primal Belly          | 110.93 |     | (-0.79) |
| Total Loads           | 334.12 |     |         |
| Pork Cuts             | 300.62 | Lds |         |
| Trim/Process Pork     | 22.50  | Ldc |         |