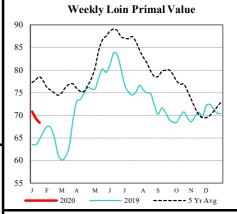

#### NATIONAL DAILY PORK REPORT FOB PLANT- LM PK602:

| Carcass Cutout Values | 77.26  |     | -0.12   |
|-----------------------|--------|-----|---------|
| Primal Loin           | 69.85  |     | 0.69    |
| Primal Butt           | 84.99  |     | 0.46    |
| Primal Picnic         | 50.68  |     | (-2.10) |
| Primal Rib            | 147.11 |     | 1.40    |
| Primal Ham            | 72.69  |     | 0.25    |
| Primal Belly          | 110.93 |     | (-0.79) |
| Total Loads           | 334.12 |     |         |
| Pork Cuts             | 300.62 | Lds |         |
| Trim/Process Pork     | 22.50  | Ldc |         |