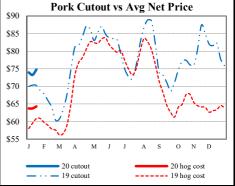

#### NATIONAL DAILY PORK REPORT FOB PLANT- LM PK602:

| Carcass Cutout Values | 77.26  |     | -0.12   |
|-----------------------|--------|-----|---------|
| Primal Loin           | 69.85  |     | 0.69    |
| Primal Butt           | 84.99  |     | 0.46    |
| Primal Picnic         | 50.68  |     | (-2.10) |
| Primal Rib            | 147.11 |     | 1.40    |
| Primal Ham            | 72.69  |     | 0.25    |
| Primal Belly          | 110.93 |     | (-0.79) |
| Total Loads           | 334.12 |     |         |
| Pork Cuts             | 300.62 | Lds |         |
| Trim/Process Pork     | 22.50  | Ldc |         |