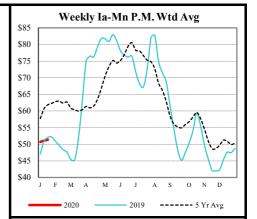

#### IOWA/MINNESOTA - LM HG206:

Weighted Average: \$54.38 \*Price not reported Change from Prior Day: 0.45 higher due to confidentiality\*