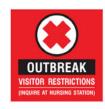

# **Outbreak Sign Kit (TCH-K700)**

Be ready to communicate to the masses quickly in event of an outbreak at your hospital. Pre-mount brackets in key visible areas and deploy signs when needed to make the public aware of the severity of the situation.

#### **Product Specifications for:**

TCH-S201, TCH-S202, TCH-S203 1 sided PVC signs, 1/8" x 12" x 12"

TCH-A202 - Flush mount 3" sign bracket, clear PVC Permanent adhesive tape backing

TCH-D202 Decals (5.5" x 5.5") Print to vinyl, removable adhesive

(QTY 5) TCH-S201

(QTY 5) TCH-S202

(QTY 5) TCH-S203

(QTY 15) TCH-A202

(QTY 4PCS) TCH-D202

Replace this bold text to communicate your main message. It should be short enough to be read quickly.

Use normal text to support the main message with details. This text can be read while visitors and staff clean their hands. Delete any of the icons below that do not apply to this message.

OUTBREAK

Replace this bold text to communicate your main message. It should be short enough to be read quickly.

Use normal text to support the main message with details. This text can be read while visitors and staff clean their hands. Delete any of the icons below that do not apply to this message.