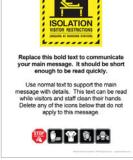

#### Further connect your messaging:

TCH-T003, TCH-T004, TCH-T005

<u>Downloadable Isolation Templates</u>

8.5" x 11" Microsoft Word Document

Printable for message areas

Free download

(QTY 5) TCH-S201

(QTY 5) TCH-S202

(QTY 5) TCH-S203

(QTY 15) TCH-A202

(QTY 4PCS) TCH-D202

Replace this bold text to communicate your main message. It should be short enough to be read quickly.

Use normal text to support the main message with details. This text can be read while visitors and staff clean their hands. Delete any of the icons below that do not apply to this message.