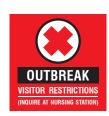

OUTBREAK

Replace this bold text to communicate your main message. It should be short enough to be read quickly.

Use normal text to support the main message with details. This text can be read while visitors and staff clean their hands. Delete any of the icons below that do not apply to this message.