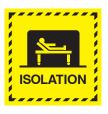

# **Isolation Sign Kit (TCH-K600)**

Be ready to quickly communicate a state of Isolation to staff, visitors and patients at your hospital. Pre-mount brackets in key visible areas and deploy signs when needed to make the public aware of the severity of the situation.

#### **Product Specifications for:**

TCH-S101,TCH-S102 1 sided PVC signs, 1/8" x 12" x 12"

TCH-A202 - Flush mount 3" sign bracket, clear PVC Permanent adhesive tape backing

TCH-D102 Decals (5.5" x 5.5") Print to vinyl, removable adhesive