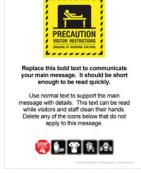

OUTBREAK

Replace this bold text to communicate your main message. It should be short enough to be read quickly.

Use normal text to support the main message with details. This text can be read while visitors and staff clean their hands. Delete any of the icons below that do not apply to this message.

TCH-T010

TCH-T011