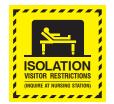

# **Isolation Sign Kit (TCH-K600)**

Be ready to quickly communicate a state of Isolation to staff, visitors and patients at your hospital. Pre-mount brackets in key visible areas and deploy signs when needed to make the public aware of the severity of the situation.

#### **Product Specifications for:**

TCH-S101,TCH-S102 1 sided PVC signs, 1/8" x 12" x 12"

TCH-A202 - Flush mount 3" sign bracket, clear PVC Permanent adhesive tape backing

TCH-D102 Decals (5.5" x 5.5") Print to vinyl, removable adhesive