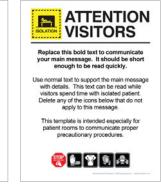

### Further connect your messaging:

TCH-T007, TCH-T008, TCH-T009

<u>Downloadable Precaution Templates</u>
8.5" x 11" Microsoft Word Document
Printable for message areas
Free download

OUTBREAK

Replace this bold text to communicate your main message. It should be short enough to be read quickly.

Use normal text to support the main message with details. This text can be read while visitors and staff clean their hands. Delete any of the icons below that do not apply to this message.