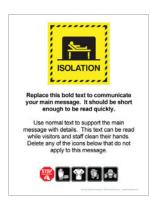

(QTY 5) TCH-S201

(QTY 5) TCH-S202

(QTY 5) TCH-S203

(QTY 15) TCH-A202

(QTY 4PCS) TCH-D202

Replace this bold text to communicate your main message. It should be short enough to be read quickly.

Use normal text to support the main message with details. This text can be read while visitors and staff clean their hands. Delete any of the icons below that do not apply to this message.

OUTBREAK

Replace this bold text to communicate your main message. It should be short enough to be read quickly.

Use normal text to support the main message with details. This text can be read while visitors and staff clean their hands. Delete any of the icons below that do not apply to this message.