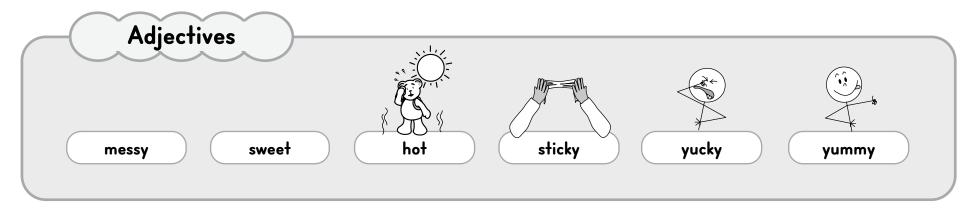

Name:

Remember: An adjective tells about the noun. Fun with Describing Words - Adjectives Add an adjective to make each sentence more interesting. There is more than one correct answer. Have fun! Adjectives fuzzy little funny big happy smart sad The is jumping! dog