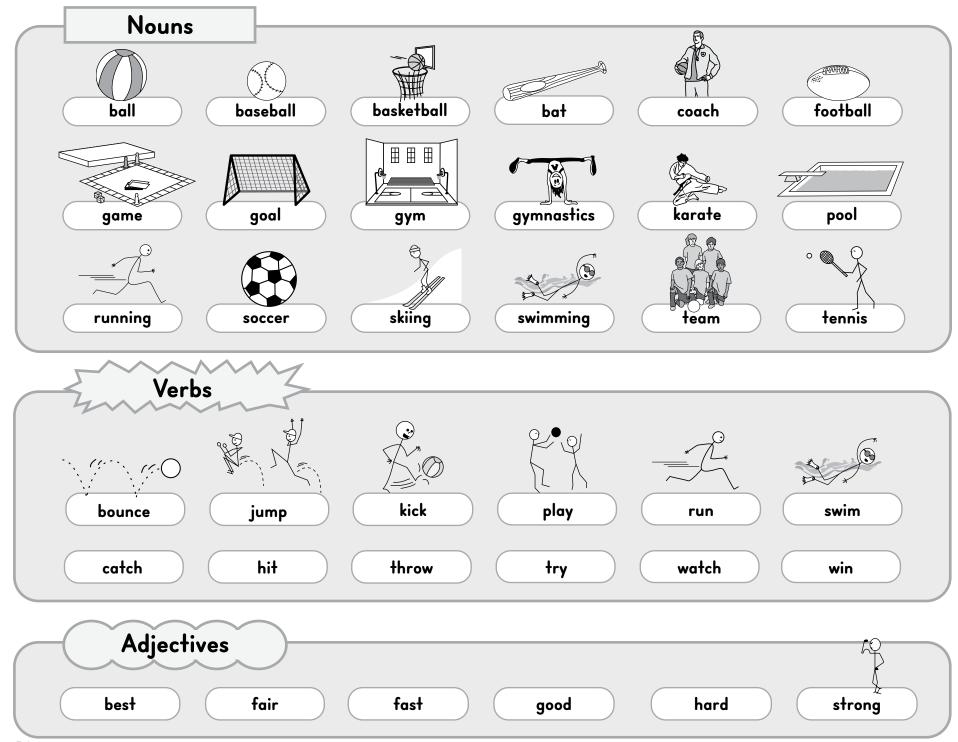

## Making a Candy House

If you could build a house out of candy, how would you do it? What candies would you use?

| Name: |      |  |
|-------|------|--|
|       | <br> |  |
|       |      |  |
|       | <br> |  |
|       |      |  |
|       | <br> |  |
|       |      |  |
|       | <br> |  |
|       |      |  |
|       | <br> |  |
|       |      |  |
|       | <br> |  |
|       |      |  |
|       | <br> |  |
|       |      |  |
|       | <br> |  |