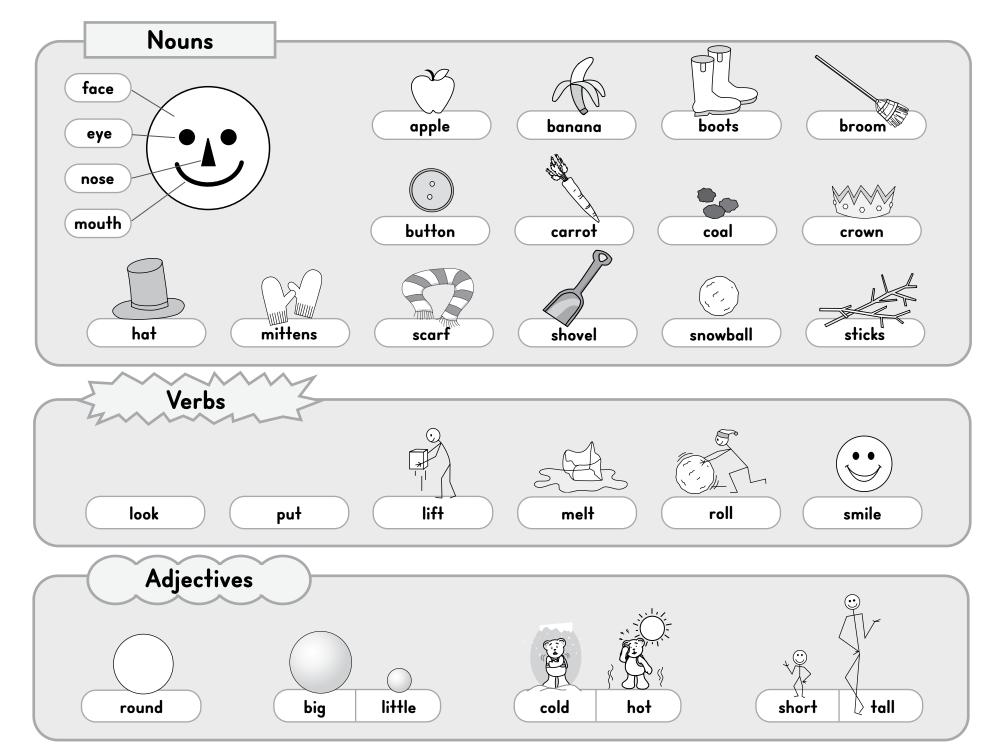

Name:

Remember: An adjective tells about the noun. Fun with Describing Words - Adjectives Add an adjective to make each sentence more interesting. There is more than one correct answer. Have fun! Adjectives fuzzy little funny big happy smart sad The is jumping! dog

Draw what your snowman will look like, and then write about how you would make it.

| * |  |
|---|--|
|   |  |

| Name: |      |      |  |
|-------|------|------|--|
|       | <br> | <br> |  |
|       |      |      |  |
|       | <br> | <br> |  |
|       |      |      |  |
|       | <br> | <br> |  |
|       |      |      |  |
|       | <br> | <br> |  |
|       |      |      |  |
|       | <br> | <br> |  |
|       |      |      |  |
|       | <br> | <br> |  |
|       |      |      |  |
|       | <br> | <br> |  |
|       |      |      |  |
|       | <br> | <br> |  |