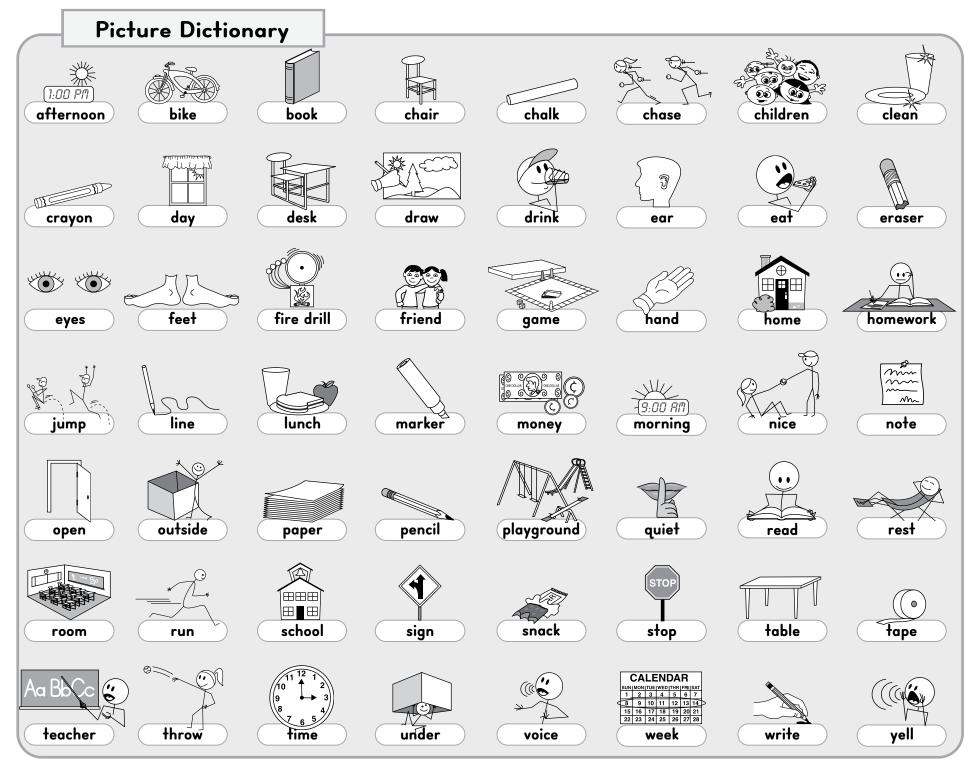

When they use this journal in conjunction with our website, **www.starfall.com**, most emergent readers should be able to read the page titles. We suggest that you read the instructions to your students and encourage them to write whatever they want.

Our goal as educators is to help our "budding writers" develop a love for reading and writing and to instill confidence. The more a child writes, the better the child will read.

The Starfall Team