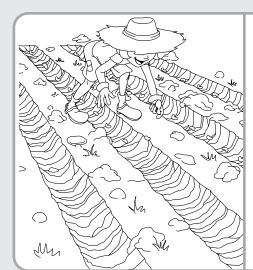

# **Planting Seeds**

I planted some big seeds. Three weeks later I saw...

Draw a picture of what grew in your garden, then write about it.

| Name: |      |      |      |
|-------|------|------|------|
|       | <br> | <br> | <br> |
|       |      | <br> | <br> |
|       | <br> | <br> | <br> |
|       | <br> | <br> | <br> |
|       | <br> | <br> | <br> |
|       |      |      |      |
|       | <br> | <br> | <br> |
|       |      |      |      |
|       | <br> | <br> | <br> |
|       |      |      |      |
|       | <br> | <br> | <br> |