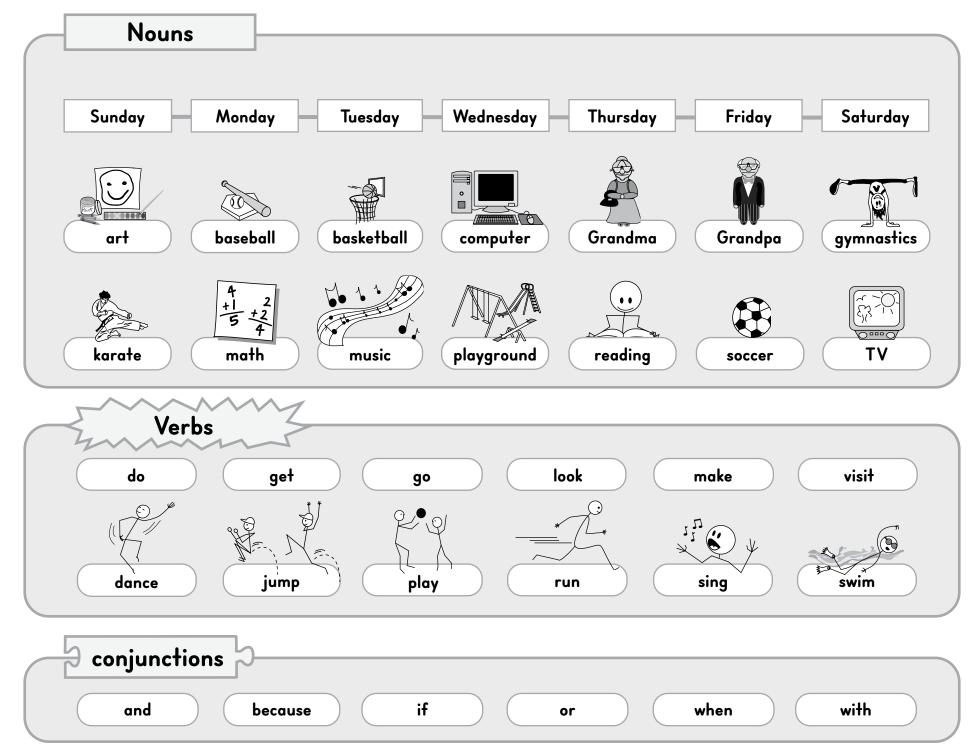

## Fun with Naming Words - Nouns

Complete each sentence with a noun. There are no wrong answers. Have fun!

### Remember: Every sentence must have a noun and a verb.

In each sentence below, circle the noun with a RED crayon, then circle the verb with a BLUE crayon.

Write your own sentence using a noun and a verb, then draw a picture to match it. Hint: Look on page I and page 2 for words to help you.

### Remember: A conjunction connects parts of a sentence.

## Connecting Words - Conjunctions

- I. Circle a sentence beginning.
- 2. Pick a conjunction.
- 3. Circle a sentence ending.
- 4. Write your sentence.

| Name: |      |      |      |
|-------|------|------|------|
|       | <br> | <br> | <br> |
|       |      | <br> | <br> |
|       | <br> | <br> | <br> |
|       | <br> | <br> | <br> |
|       | <br> | <br> | <br> |
|       |      |      |      |
|       | <br> | <br> | <br> |
|       |      |      |      |
|       | <br> | <br> | <br> |
|       |      |      |      |
|       | <br> | <br> | <br> |