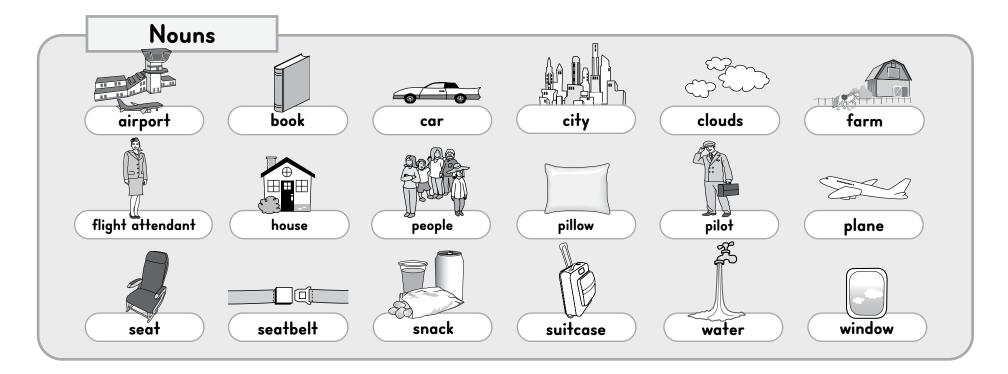

## Fun with Naming Words - Nouns

Complete each sentence with a noun. There are no wrong answers. Have fun!