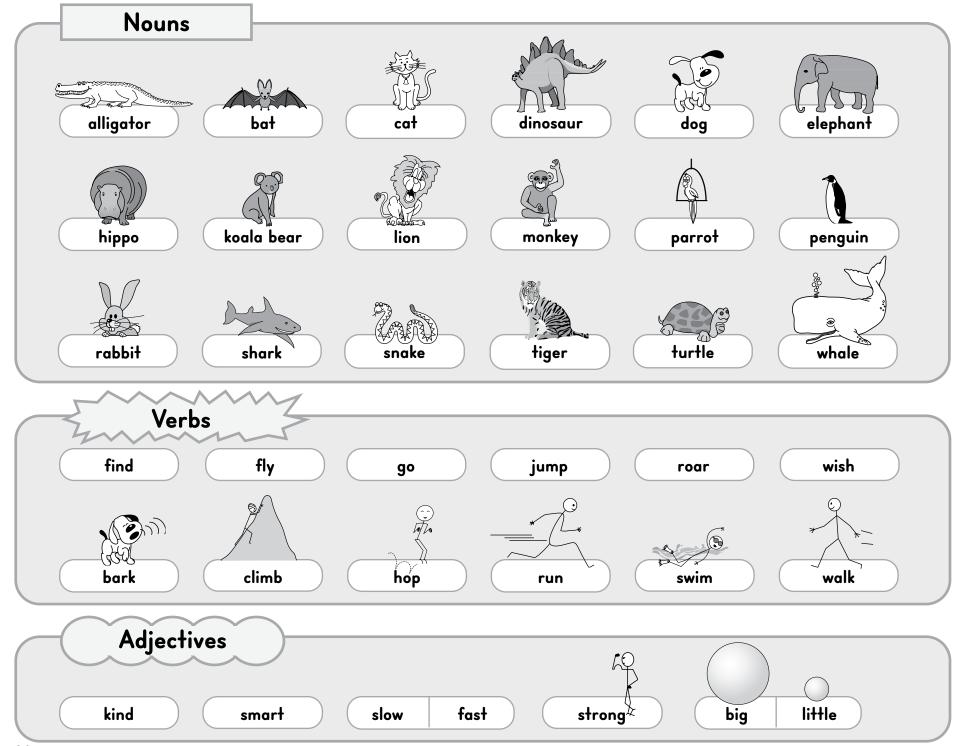

## What Animal Would You Be?

If you could be any animal, what would you be? Draw a picture, then write about it.

| Name: |      |      |  |
|-------|------|------|--|
|       | <br> | <br> |  |
|       |      |      |  |
|       | <br> | <br> |  |
|       |      |      |  |
|       | <br> | <br> |  |
|       |      |      |  |
|       | <br> | <br> |  |
|       |      |      |  |
|       | <br> | <br> |  |
|       |      |      |  |
|       | <br> | <br> |  |
|       |      |      |  |
|       | <br> | <br> |  |
|       |      |      |  |
|       | <br> | <br> |  |