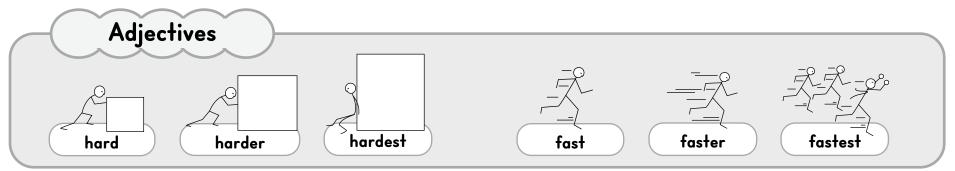

Name:

Remember: An adjective tells about the noun. Fun with Describing Words - Adjectives Add an adjective to make each sentence more interesting. There is more than one correct answer. Have fun! Adjectives fuzzy little funny big happy smart sad The is jumping! dog