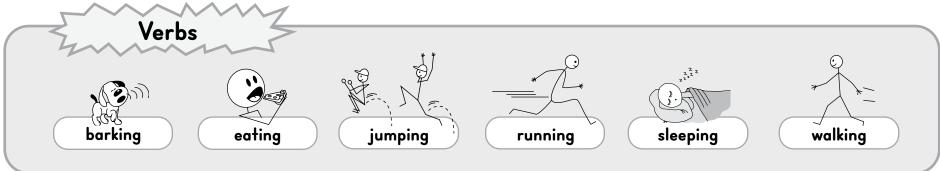

## The Third Puppy

Gert counted her puppies: "One, two, four, five, six." Oh no! Where is her third puppy?

Where is the lost puppy? Write a story about where Gert finds it.

| Name: |      |  |
|-------|------|--|
|       | <br> |  |
|       |      |  |
|       | <br> |  |
|       |      |  |
|       | <br> |  |
|       |      |  |
|       | <br> |  |
|       |      |  |
|       | <br> |  |
|       |      |  |
|       | <br> |  |
|       |      |  |
|       | <br> |  |
|       |      |  |
|       | <br> |  |