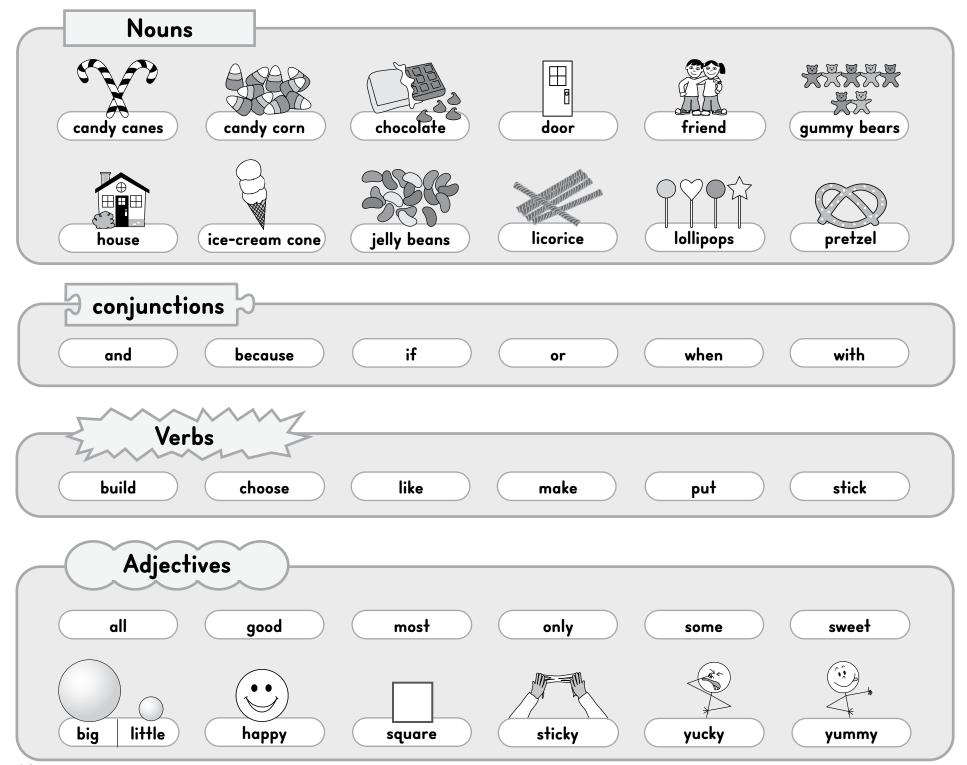

## Making a Candy House

If you could build a house out of candy, how would you do it? What candies would you use?

| Name: |      |  |
|-------|------|--|
|       | <br> |  |
|       |      |  |
|       | <br> |  |
|       |      |  |
|       | <br> |  |
|       |      |  |
|       | <br> |  |
|       |      |  |
|       | <br> |  |
|       |      |  |
|       | <br> |  |
|       |      |  |
|       | <br> |  |
|       |      |  |
|       | <br> |  |