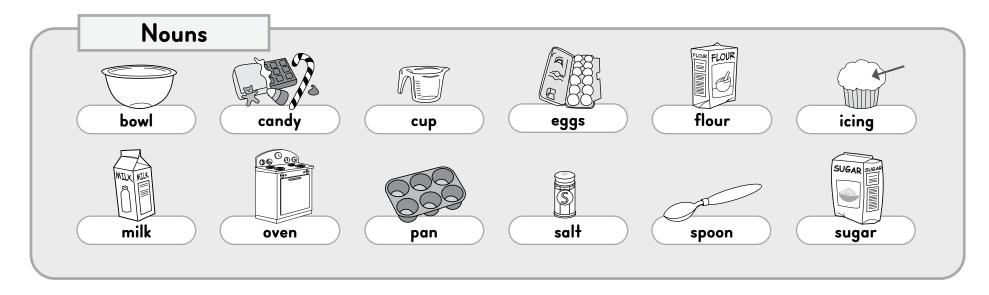

## Fun with Naming Words - Nouns

Complete each sentence with a noun. There are no wrong answers. Have fun!

### Remember: Every sentence must have a noun and a verb.

In each sentence below, circle the noun with a RED crayon, then circle the verb with a BLUE crayon.

Write your own sentence using a noun and a verb, then draw a picture to match it. Hint: Look on page I and page 2 for words to help you.