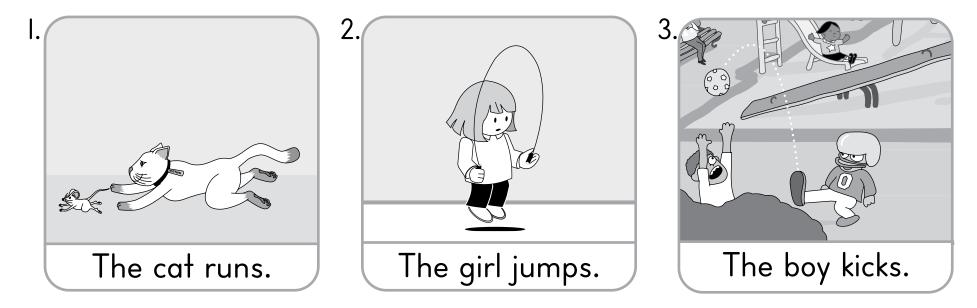

### Remember: Every sentence must have a noun and a verb.

In each sentence below, circle the noun with a RED crayon, then circle the verb with a BLUE crayon.

Write your own sentence using a noun and a verb, then draw a picture to match it. Hint: Look on page I and page 2 for words to help you.