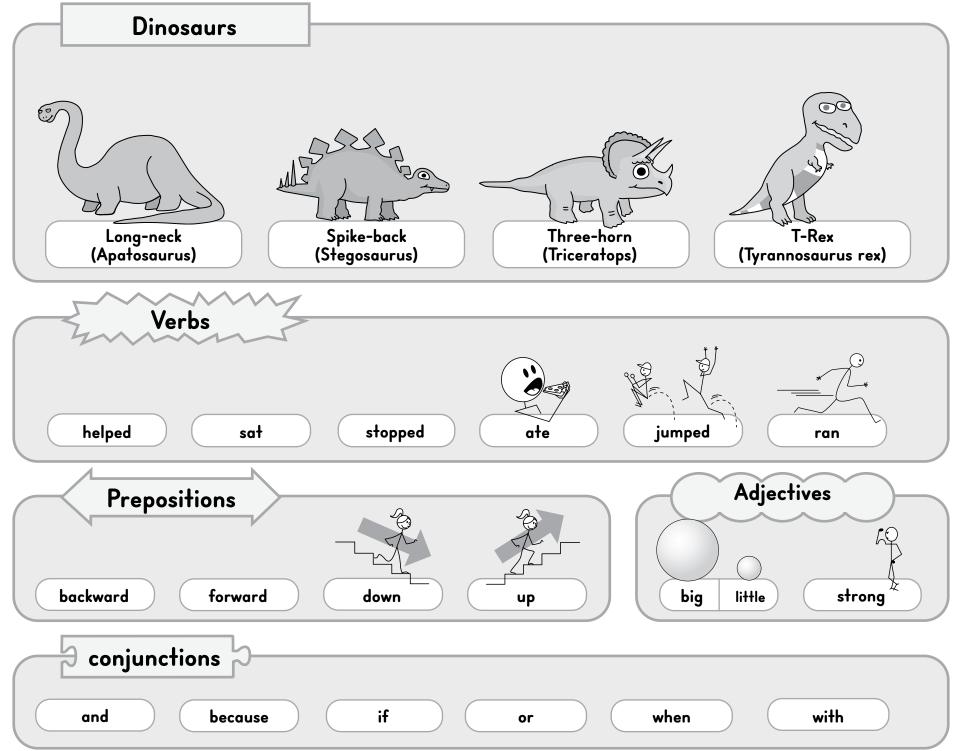

## Fun with Where Words - Prepositions

Complete each sentence with a preposition. There is more than one correct answer. Have fun!

- A Question Mark goes at the end of an asking sentence.
- An Exclamation Point goes at the end of an exciting sentence.

### Remember: A conjunction connects parts of a sentence.

## Connecting Words - Conjunctions

- I. Circle a sentence beginning.
- 2. Pick a conjunction.
- 3. Circle a sentence ending.
- 4. Write your sentence.

| Name: |      |      |      |
|-------|------|------|------|
|       | <br> | <br> | <br> |
|       |      | <br> | <br> |
|       | <br> | <br> | <br> |
|       | <br> | <br> | <br> |
|       | <br> | <br> | <br> |
|       |      |      |      |
|       | <br> | <br> | <br> |
|       |      |      |      |
|       | <br> | <br> | <br> |
|       |      |      |      |
|       | <br> | <br> | <br> |

## The Story of Three-horn

"Hello, lunch!" said T-Rex. Three-horn looked up at T-Rex and...

What do you think Three-horn did next? Draw a picture, then write about it.

| Name: |      |      |
|-------|------|------|
|       | <br> | <br> |
|       |      |      |
|       | <br> | <br> |
|       |      |      |
|       | <br> | <br> |
|       |      |      |
|       | <br> | <br> |
|       |      |      |
|       | <br> | <br> |
|       |      |      |
|       | <br> | <br> |
|       |      |      |
|       | <br> | <br> |
|       |      |      |
|       | <br> | <br> |