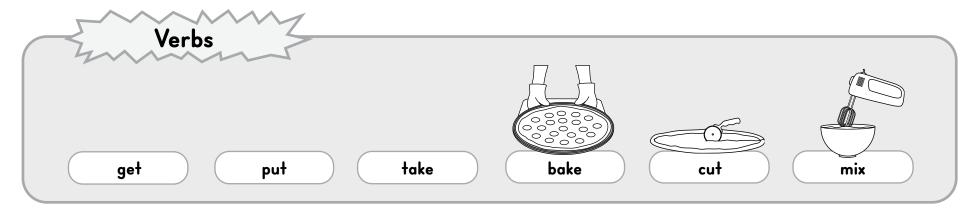

# Cupcakes!

### Let's make some cupcakes.

How would <u>you</u> make cupcakes? How would you decorate them? Who would you give them to? Draw a picture, then write about it.

| Name: |      |  |
|-------|------|--|
|       | <br> |  |
|       |      |  |
|       | <br> |  |
|       |      |  |
|       | <br> |  |
|       |      |  |
|       | <br> |  |
|       |      |  |
|       | <br> |  |
|       |      |  |
|       | <br> |  |
|       |      |  |
|       | <br> |  |
|       |      |  |
|       | <br> |  |