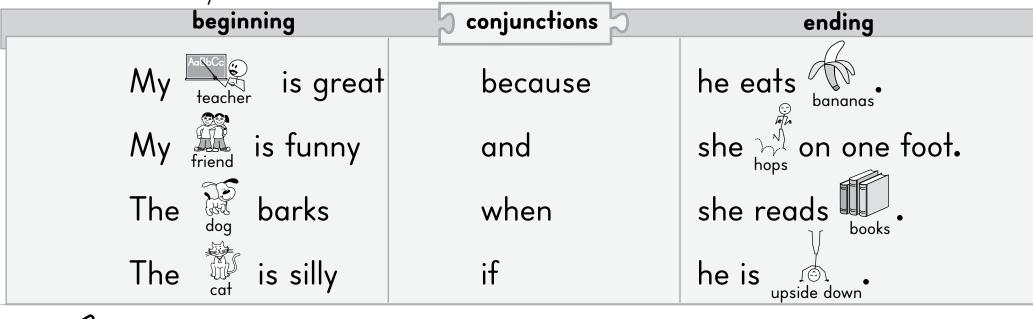

### Remember: A conjunction connects parts of a sentence.

## Connecting Words - Conjunctions

- I. Circle a sentence beginning.
- 2. Pick a conjunction.
- 3. Circle a sentence ending.
- 4. Write your sentence.

| Name: |      |      |      |
|-------|------|------|------|
|       | <br> | <br> | <br> |
|       |      | <br> | <br> |
|       | <br> | <br> | <br> |
|       | <br> | <br> | <br> |
|       | <br> | <br> | <br> |
|       |      |      |      |
|       | <br> | <br> | <br> |
|       |      |      |      |
|       | <br> | <br> | <br> |
|       |      |      |      |
|       | <br> | <br> | <br> |