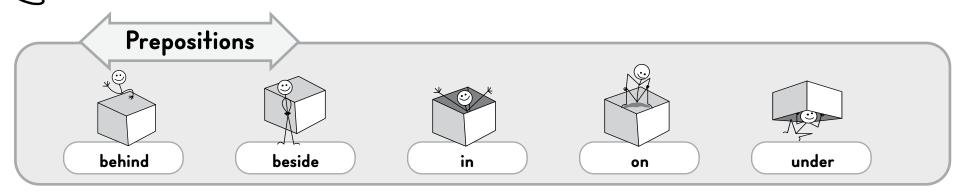

balloons

child

2. Look at the

l am a 3

Remember: A preposition tells <u>where</u> the action takes place.

## Fun with Where Words - Prepositions

Complete each sentence with a preposition. There is more than one correct answer. Have fun!

- A Question Mark goes at the end of an asking sentence.
- An Exclamation Point goes at the end of an exciting sentence.