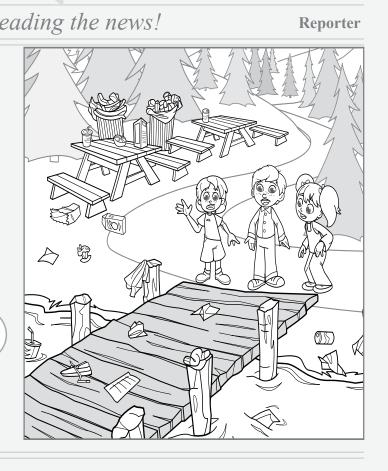

STARFALL TIMES

Be a newspaper reporter! Finish the story below by filling in the missing ending marks.

The park is a big mess Would you like to help Come to the park at noon Please bring bags and rakes Thank you