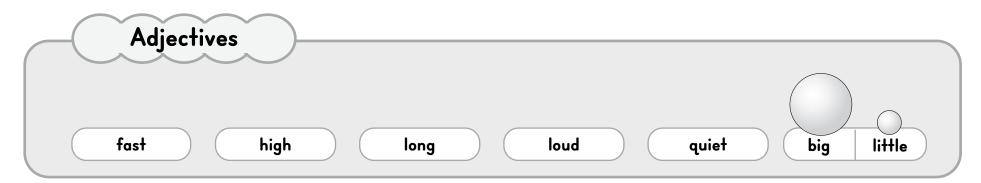

Name:

Remember: An adjective tells about the noun. Fun with Describing Words - Adjectives Add an adjective to make each sentence more interesting. There is more than one correct answer. Have fun! Adjectives fuzzy little funny big happy smart sad The is jumping! dog