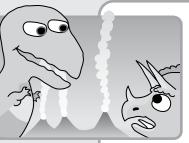

## The Story of Three-horn

"Hello, lunch!" said T-Rex. Three-horn looked up at T-Rex and...

What do you think Three-horn did next? Draw a picture, then write about it.

| Name: |      |      |
|-------|------|------|
|       | <br> | <br> |
|       |      |      |
|       | <br> | <br> |
|       |      |      |
|       | <br> | <br> |
|       |      |      |
|       | <br> | <br> |
|       |      |      |
|       | <br> | <br> |
|       |      |      |
|       | <br> | <br> |
|       |      |      |
|       | <br> | <br> |
|       |      |      |
|       | <br> | <br> |