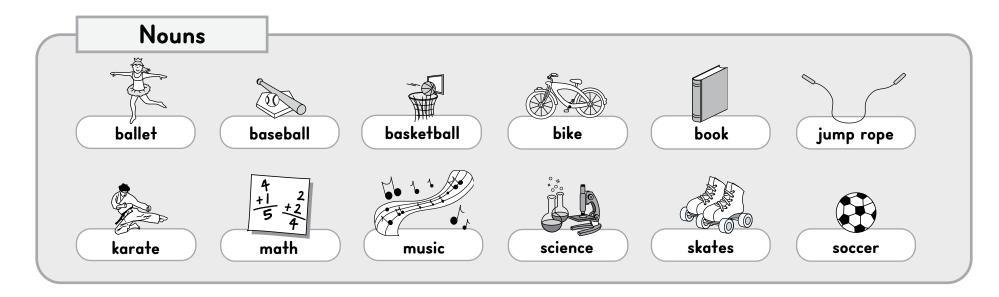

## Fun with Naming Words - Nouns

Complete each sentence with a noun. There are no wrong answers. Have fun!

### Remember: Every sentence must have a noun and a verb.

In each sentence below, circle the noun with a RED crayon, then circle the verb with a BLUE crayon.

Write your own sentence using a noun and a verb, then draw a picture to match it. Hint: Look on page I and page 2 for words to help you.