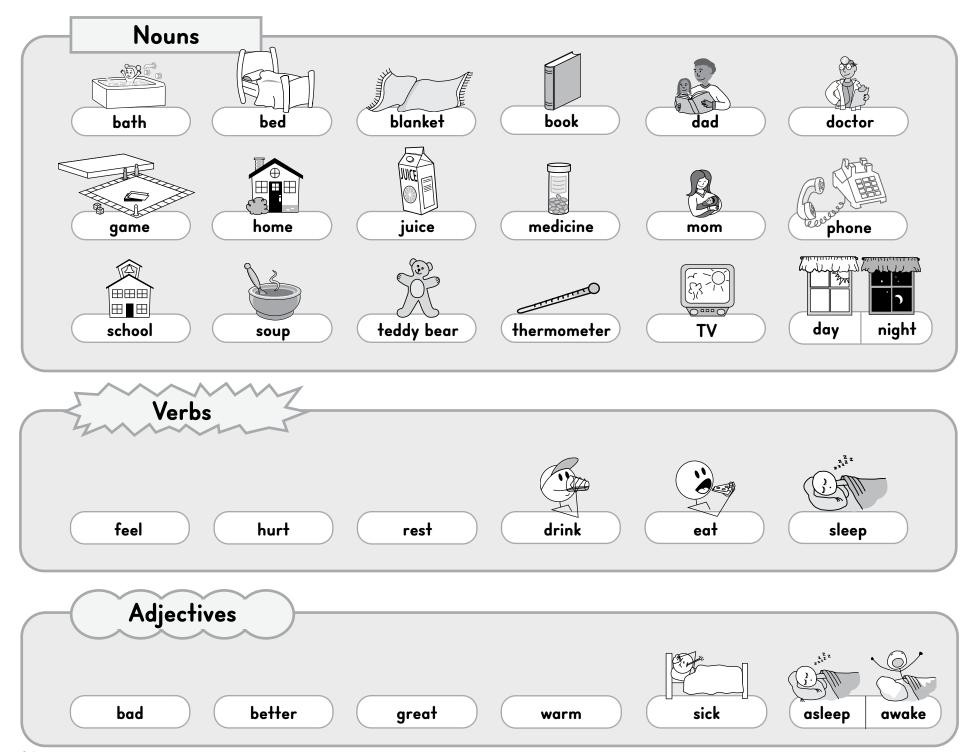

## Fun with Naming Words - Nouns

Complete each sentence with a noun. There are no wrong answers. Have fun!

Name:

Remember: An adjective tells about the noun. Fun with Describing Words - Adjectives Add an adjective to make each sentence more interesting. There is more than one correct answer. Have fun! Adjectives fuzzy little funny big happy smart sad The is jumping! dog