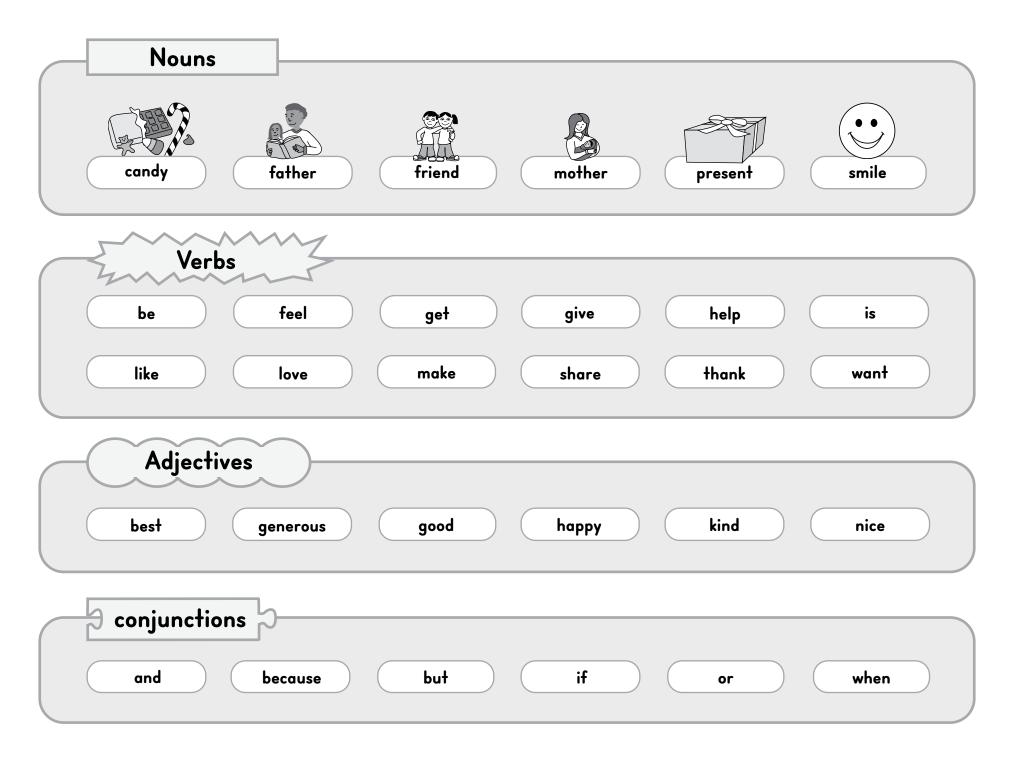

## Fun with Naming Words - Nouns

Complete each sentence with a noun. There are no wrong answers. Have fun!

### Remember: Every sentence must have a noun and a verb.

In each sentence below, circle the noun with a RED crayon, then circle the verb with a BLUE crayon.

Write your own sentence using a noun and a verb, then draw a picture to match it. Hint: Look on page I and page 2 for words to help you.

Name:

Remember: An adjective tells about the noun. Fun with Describing Words - Adjectives Add an adjective to make each sentence more interesting. There is more than one correct answer. Have fun! Adjectives fuzzy little funny big happy smart sad The is jumping! dog

## Fun with Where Words - Prepositions

Complete each sentence with a preposition. There is more than one correct answer. Have fun!

- A Question Mark goes at the end of an asking sentence.
- An Exclamation Point goes at the end of an exciting sentence.

### Remember: A conjunction connects parts of a sentence.

## Connecting Words - Conjunctions

- I. Circle a sentence beginning.
- 2. Pick a conjunction.
- 3. Circle a sentence ending.
- 4. Write your sentence.

| Name: |      |      |      |
|-------|------|------|------|
|       | <br> | <br> | <br> |
|       |      | <br> | <br> |
|       | <br> | <br> | <br> |
|       | <br> | <br> | <br> |
|       | <br> | <br> | <br> |
|       |      |      |      |
|       | <br> | <br> | <br> |
|       |      |      |      |
|       | <br> | <br> | <br> |
|       |      |      |      |
|       | <br> | <br> | <br> |