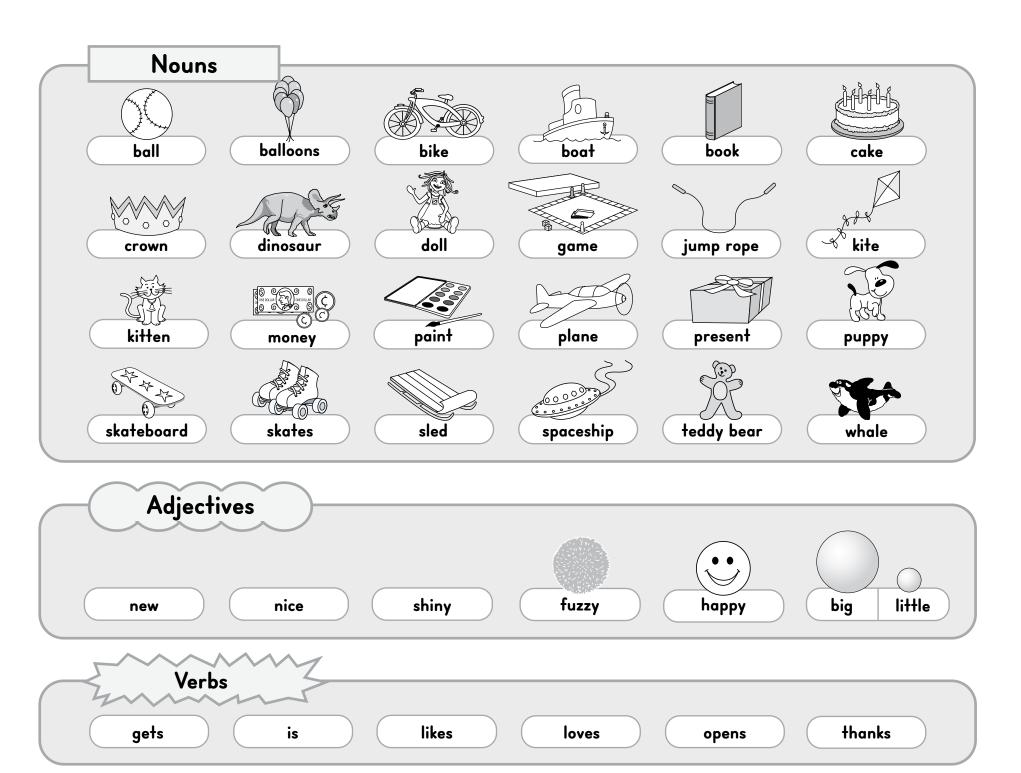

## Fun with Naming Words - Nouns

Complete each sentence with a noun. There are no wrong answers. Have fun!

### Remember: Every sentence must have a noun and a verb.

In each sentence below, circle the noun with a RED crayon, then circle the verb with a BLUE crayon.

Write your own sentence using a noun and a verb, then draw a picture to match it. Hint: Look on page I and page 2 for words to help you.

Name:

Remember: An adjective tells about the noun. Fun with Describing Words - Adjectives Add an adjective to make each sentence more interesting. There is more than one correct answer. Have fun! Adjectives fuzzy little funny big happy smart sad The is jumping! dog

## Fun with Where Words - Prepositions

Complete each sentence with a preposition. There is more than one correct answer. Have fun!

- A Question Mark goes at the end of an asking sentence.
- An Exclamation Point goes at the end of an exciting sentence.

## Connecting Words - Conjunctions

- I. Circle a sentence beginning.
- 2. Pick a conjunction.
- 3. Circle a sentence ending.
- 4. Write your sentence.

| Name: |      |      |      |
|-------|------|------|------|
|       | <br> | <br> | <br> |
|       |      | <br> | <br> |
|       | <br> | <br> | <br> |
|       | <br> | <br> | <br> |
|       | <br> | <br> | <br> |
|       |      |      |      |
|       | <br> | <br> | <br> |
|       |      |      |      |
|       | <br> | <br> | <br> |
|       |      |      |      |
|       | <br> | <br> | <br> |