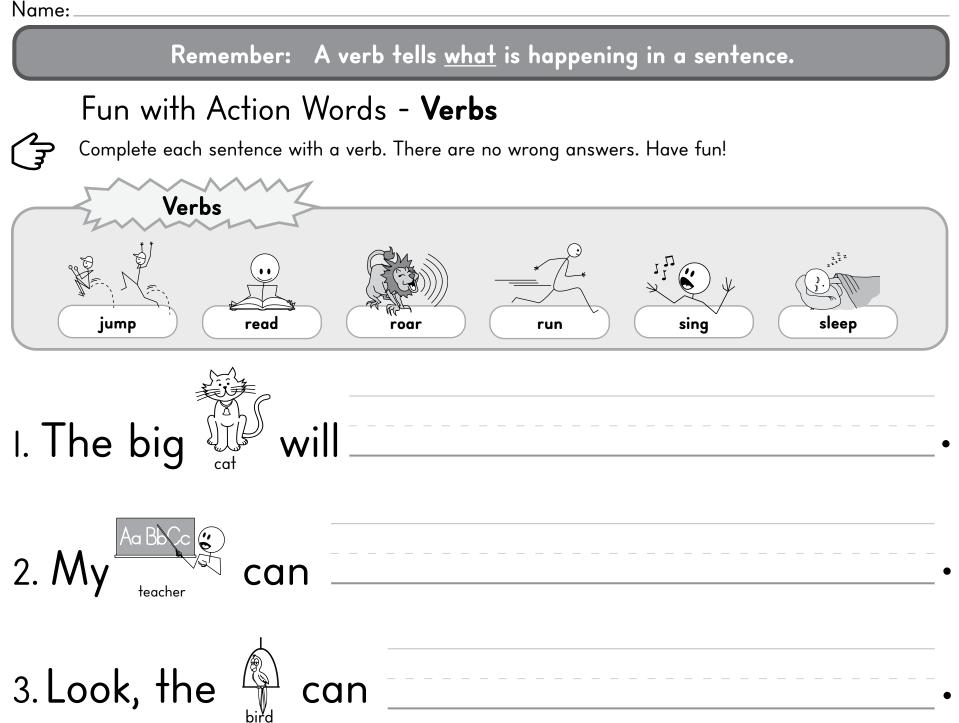

### Remember: Every sentence must have a noun and a verb.

In each sentence below, circle the noun with a RED crayon, then circle the verb with a BLUE crayon.

Write your own sentence using a noun and a verb, then draw a picture to match it. Hint: Look on page I and page 2 for words to help you.