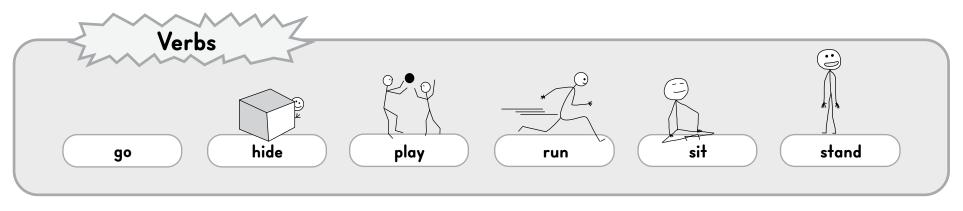

### Remember: Every sentence must have a noun and a verb.

In each sentence below, circle the noun with a RED crayon, then circle the verb with a BLUE crayon.

Write your own sentence using a noun and a verb, then draw a picture to match it. Hint: Look on page I and page 2 for words to help you.