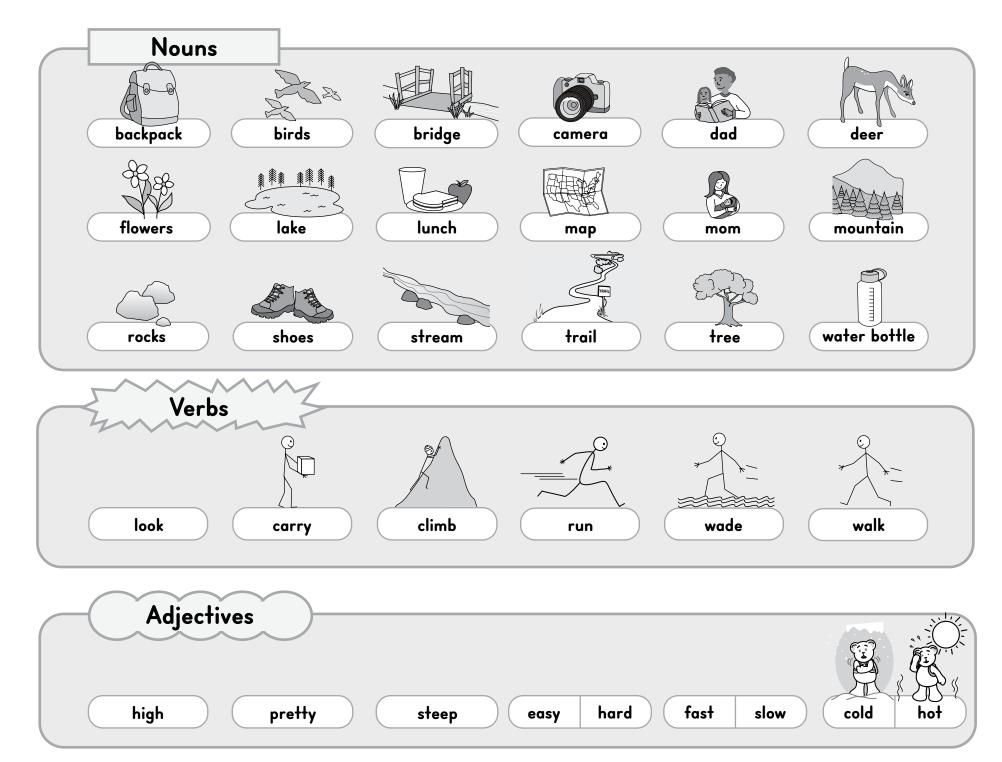

# Let's Go on a Hike

We start down the trail...

Where will we go, and what will we see? Draw a picture, then write about it.

| Name: |      |      |
|-------|------|------|
|       | <br> | <br> |
|       |      |      |
|       | <br> | <br> |
|       |      |      |
|       | <br> | <br> |
|       |      |      |
|       | <br> | <br> |
|       |      |      |
|       | <br> | <br> |
|       |      |      |
|       | <br> | <br> |
|       |      |      |
|       | <br> | <br> |
|       |      |      |
|       | <br> | <br> |