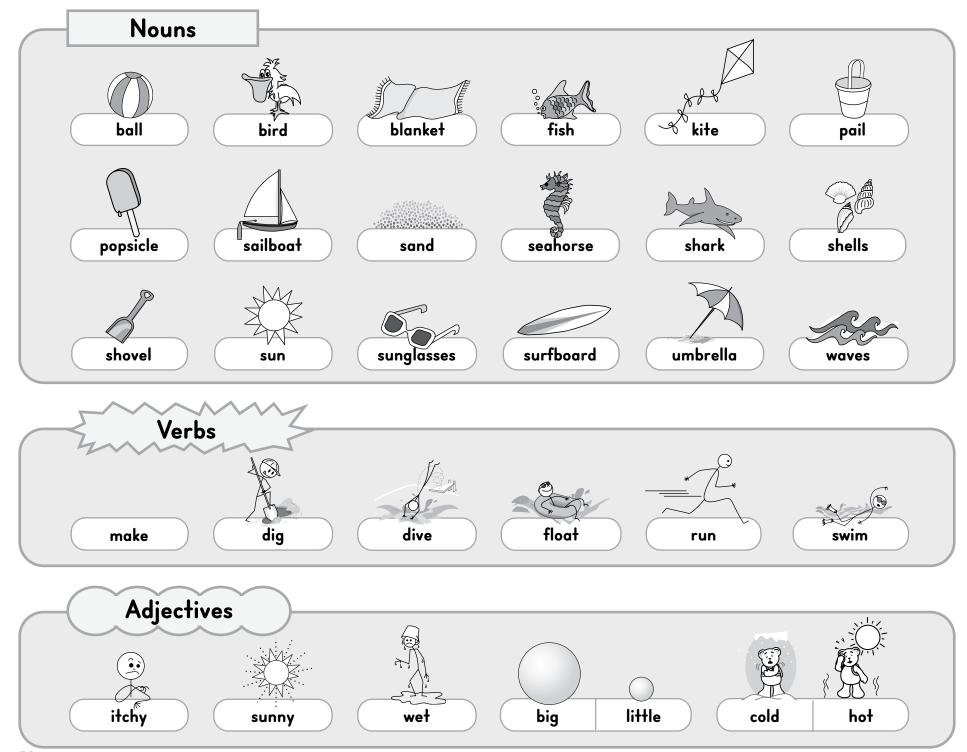

#### Dream Beach

| Name: |      |      |
|-------|------|------|
|       | <br> | <br> |
|       |      |      |
|       | <br> | <br> |
|       |      |      |
|       | <br> | <br> |
|       |      |      |
|       | <br> | <br> |
|       |      |      |
|       | <br> | <br> |
|       |      |      |
|       | <br> | <br> |
|       |      |      |
|       | <br> | <br> |
|       |      |      |
|       | <br> | <br> |