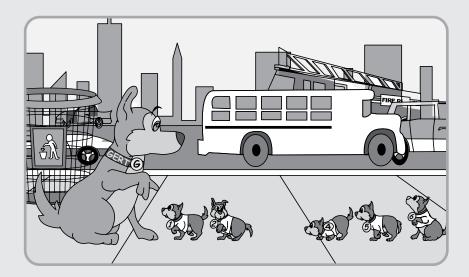

## The Third Puppy

Gert counted her puppies: "One, two, four, five, six." Oh no! Where is her third puppy?

Where is the lost puppy? Write a story about where Gert finds it.

| Name: |      |  |
|-------|------|--|
|       | <br> |  |
|       |      |  |
|       | <br> |  |
|       |      |  |
|       | <br> |  |
|       |      |  |
|       | <br> |  |
|       |      |  |
|       | <br> |  |
|       |      |  |
|       | <br> |  |
|       |      |  |
|       | <br> |  |
|       |      |  |
|       | <br> |  |