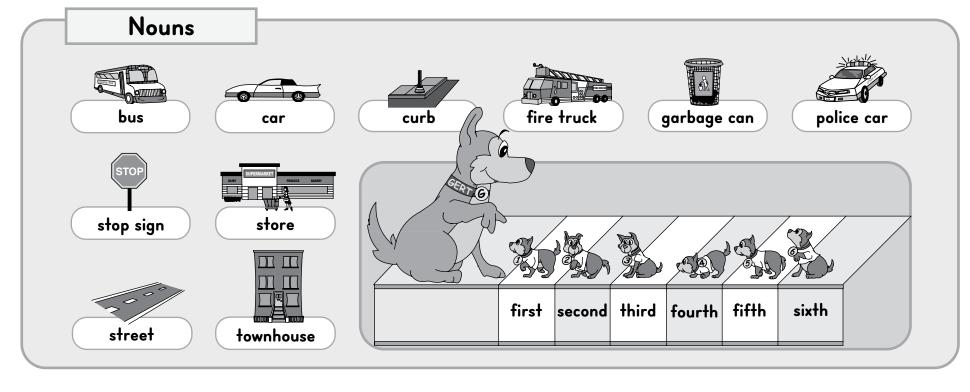

Name:

Remember: An adjective tells about the noun. Fun with Describing Words - Adjectives Add an adjective to make each sentence more interesting. There is more than one correct answer. Have fun! Adjectives fuzzy little funny big happy smart sad The is jumping! dog

balloons

child

2. Look at the

l am a 3

Remember: A preposition tells <u>where</u> the action takes place.