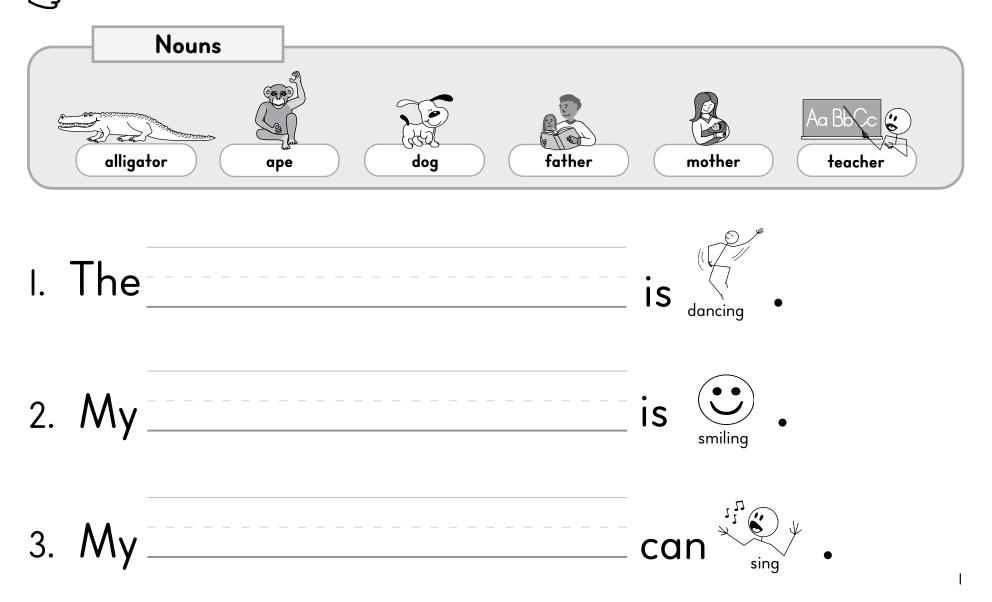

Cupcakes!

I Feel Sick!

**Class Rules** 

This is a picture of ME! (Draw yourself above) Name:

Remember: A noun tells <u>who</u> or <u>what</u> the sentence is about.

## Fun with Naming Words - Nouns

Complete each sentence with a noun. There are no wrong answers. Have fun!