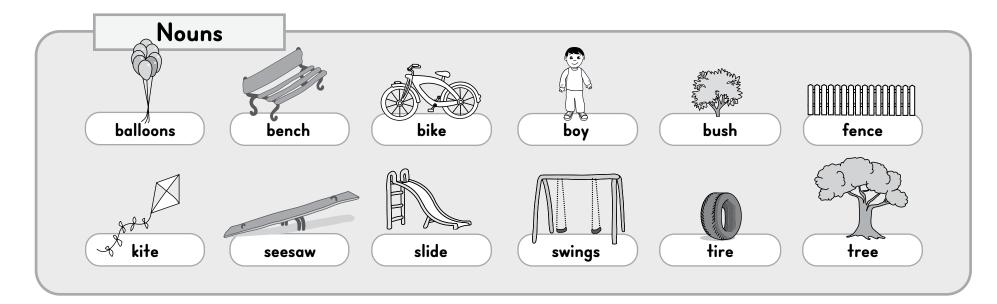

## Fun with Naming Words - Nouns

Complete each sentence with a noun. There are no wrong answers. Have fun!

### Remember: Every sentence must have a noun and a verb.

In each sentence below, circle the noun with a RED crayon, then circle the verb with a BLUE crayon.

Write your own sentence using a noun and a verb, then draw a picture to match it. Hint: Look on page I and page 2 for words to help you.