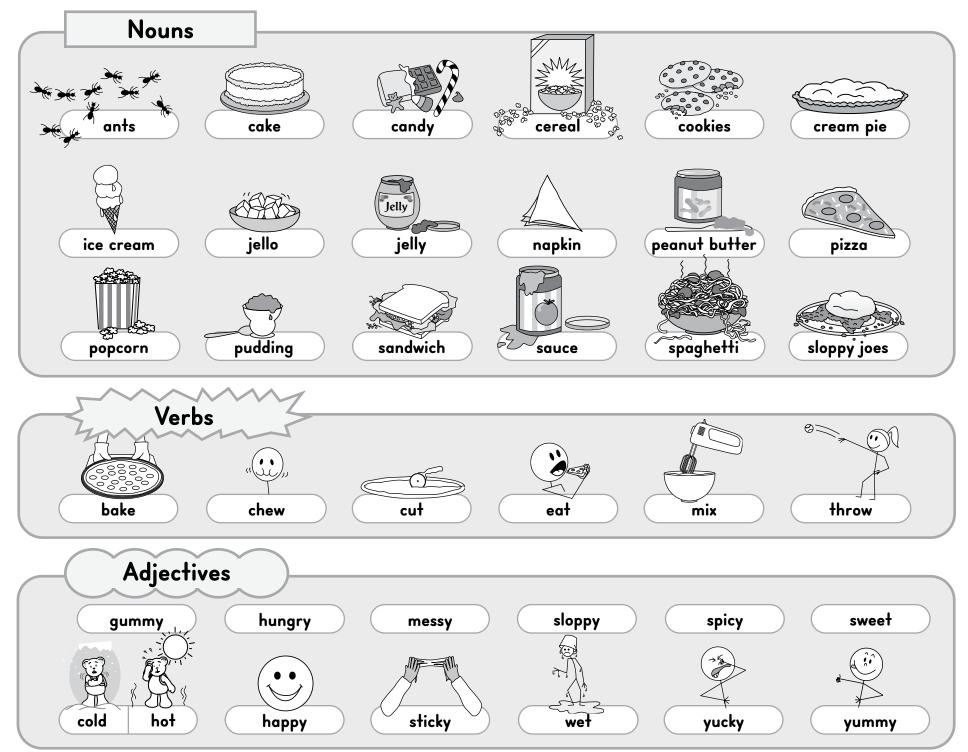

# Cupcakes!

### Let's make some cupcakes.

How would <u>you</u> make cupcakes? How would you decorate them? Who would you give them to? Draw a picture, then write about it.

| Name: |      |  |
|-------|------|--|
|       | <br> |  |
|       |      |  |
|       | <br> |  |
|       |      |  |
|       | <br> |  |
|       |      |  |
|       | <br> |  |
|       |      |  |
|       | <br> |  |
|       |      |  |
|       | <br> |  |
|       |      |  |
|       | <br> |  |
|       |      |  |
|       | <br> |  |