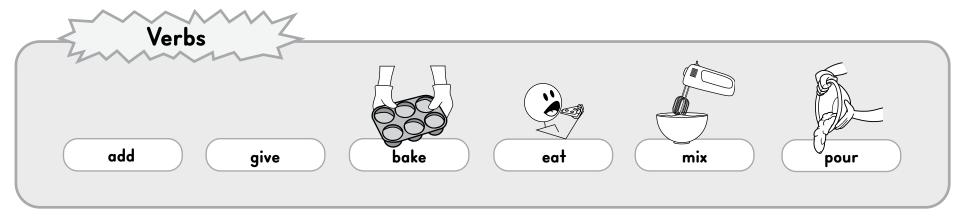

### Remember: Every sentence must have a noun and a verb.

In each sentence below, circle the noun with a RED crayon, then circle the verb with a BLUE crayon.

Write your own sentence using a noun and a verb, then draw a picture to match it. Hint: Look on page I and page 2 for words to help you.