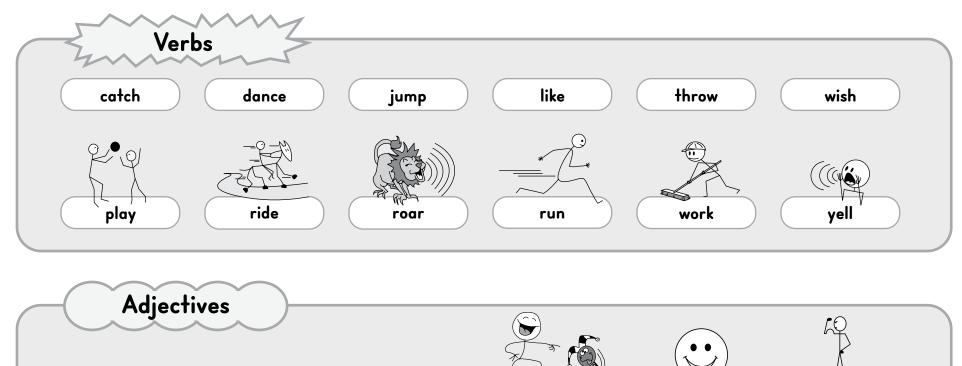

## Fun with Naming Words - Nouns

Complete each sentence with a noun. There are no wrong answers. Have fun!

### Remember: Every sentence must have a noun and a verb.

In each sentence below, circle the noun with a RED crayon, then circle the verb with a BLUE crayon.

Write your own sentence using a noun and a verb, then draw a picture to match it. Hint: Look on page I and page 2 for words to help you.