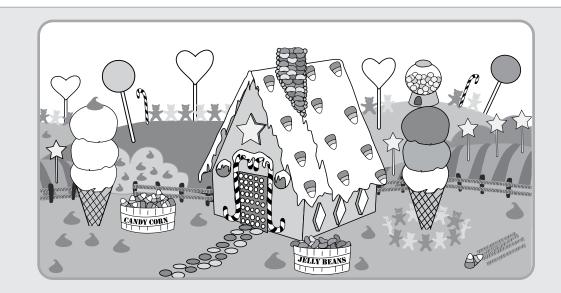

## Making a Candy House

If you could build a house out of candy, how would you do it? What candies would you use?

| Name: |      |  |
|-------|------|--|
|       | <br> |  |
|       |      |  |
|       | <br> |  |
|       |      |  |
|       | <br> |  |
|       |      |  |
|       | <br> |  |
|       |      |  |
|       | <br> |  |
|       |      |  |
|       | <br> |  |
|       |      |  |
|       | <br> |  |
|       |      |  |
|       | <br> |  |