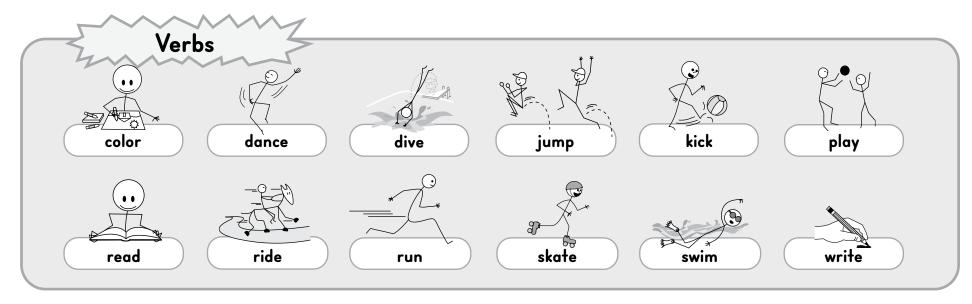

### Remember: Every sentence must have a noun and a verb.

In each sentence below, circle the noun with a RED crayon, then circle the verb with a BLUE crayon.

Write your own sentence using a noun and a verb, then draw a picture to match it. Hint: Look on page I and page 2 for words to help you.