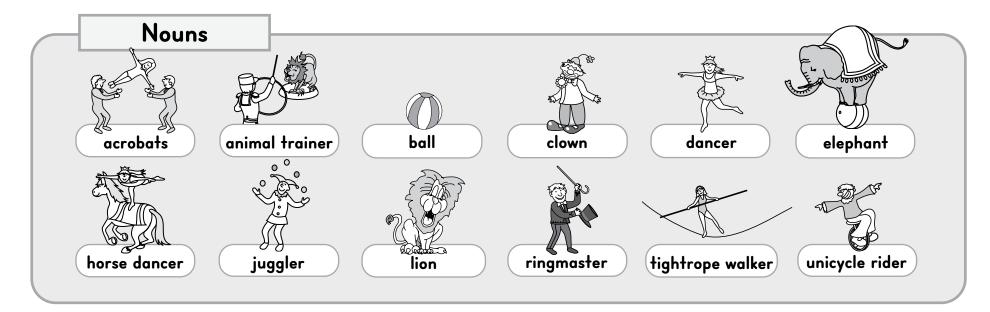

hard

funny

happy

strong

awesome

brave

| Name:                                                                                         |                                                      |                                                                                                                                                                                                                                                                                                                                                                                                                                                                                                                                                                                                                                                                                                                                                                                                                                                                                                                                                                                                                                                                                                                                                                                                                                                                                                                                                                                                                                                                                                                                                                                                                                                                                                                                                                                                                                                                                                                                                                                                                                                                                                                                |          | //                                        |
|-----------------------------------------------------------------------------------------------|------------------------------------------------------|--------------------------------------------------------------------------------------------------------------------------------------------------------------------------------------------------------------------------------------------------------------------------------------------------------------------------------------------------------------------------------------------------------------------------------------------------------------------------------------------------------------------------------------------------------------------------------------------------------------------------------------------------------------------------------------------------------------------------------------------------------------------------------------------------------------------------------------------------------------------------------------------------------------------------------------------------------------------------------------------------------------------------------------------------------------------------------------------------------------------------------------------------------------------------------------------------------------------------------------------------------------------------------------------------------------------------------------------------------------------------------------------------------------------------------------------------------------------------------------------------------------------------------------------------------------------------------------------------------------------------------------------------------------------------------------------------------------------------------------------------------------------------------------------------------------------------------------------------------------------------------------------------------------------------------------------------------------------------------------------------------------------------------------------------------------------------------------------------------------------------------|----------|-------------------------------------------|
| "Join the circus<br>best show in the<br>What do y<br>do in the o<br>Draw a pic<br>write about | the world!"<br>rou want to<br>circus?<br>cture, then | Real Action of the second seco | elf here |                                           |
|                                                                                               |                                                      |                                                                                                                                                                                                                                                                                                                                                                                                                                                                                                                                                                                                                                                                                                                                                                                                                                                                                                                                                                                                                                                                                                                                                                                                                                                                                                                                                                                                                                                                                                                                                                                                                                                                                                                                                                                                                                                                                                                                                                                                                                                                                                                                |          |                                           |
|                                                                                               |                                                      |                                                                                                                                                                                                                                                                                                                                                                                                                                                                                                                                                                                                                                                                                                                                                                                                                                                                                                                                                                                                                                                                                                                                                                                                                                                                                                                                                                                                                                                                                                                                                                                                                                                                                                                                                                                                                                                                                                                                                                                                                                                                                                                                |          | e<br>000000000000000000000000000000000000 |