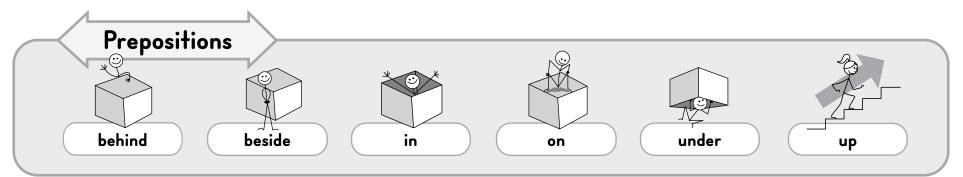

## Fun with Where Words - Prepositions

Complete each sentence with a preposition. There is more than one correct answer. Have fun!

- A Question Mark goes at the end of an asking sentence.
- An Exclamation Point goes at the end of an exciting sentence.