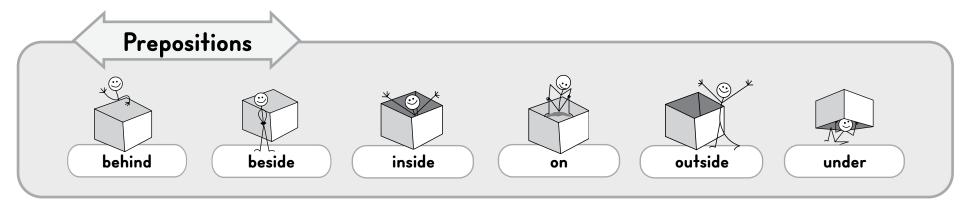

## Fun with Where Words - Prepositions

Complete each sentence with a preposition. There is more than one correct answer. Have fun!

- A Question Mark goes at the end of an asking sentence.
- An Exclamation Point goes at the end of an exciting sentence.