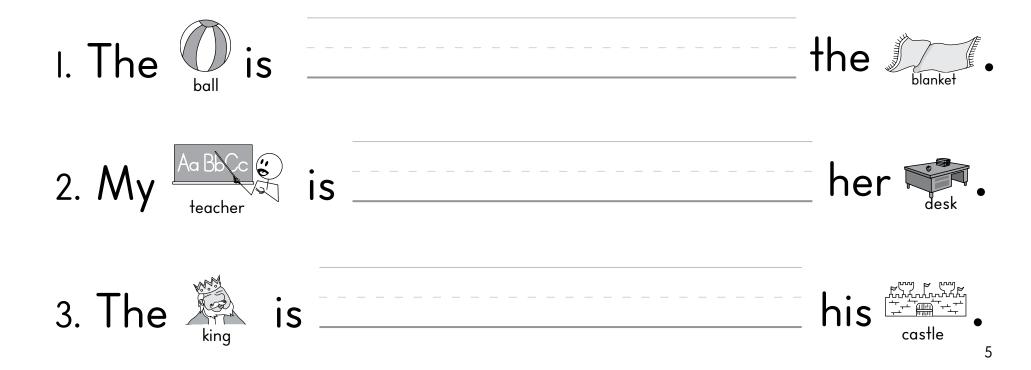

balloons

child

2. Look at the

l am a 3

Remember: A preposition tells <u>where</u> the action takes place.

## Fun with Where Words - Prepositions

Complete each sentence with a preposition. There is more than one correct answer. Have fun!

- A Question Mark goes at the end of an asking sentence.
- An Exclamation Point goes at the end of an exciting sentence.