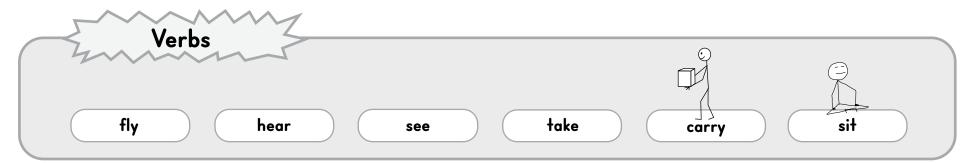

### Remember: Every sentence must have a noun and a verb.

In each sentence below, circle the noun with a RED crayon, then circle the verb with a BLUE crayon.

Write your own sentence using a noun and a verb, then draw a picture to match it. Hint: Look on page I and page 2 for words to help you.