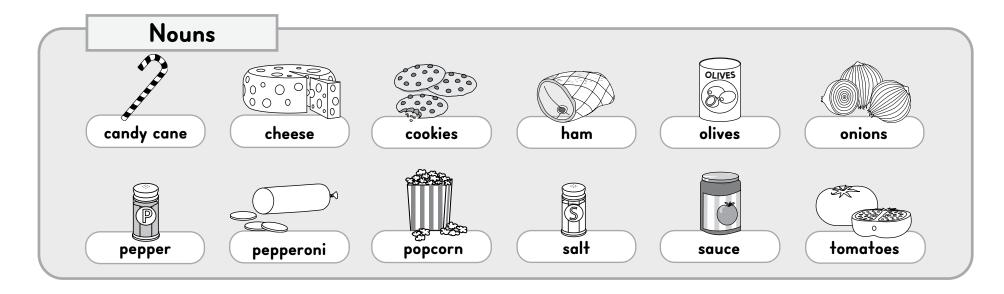

# Cupcakes!

### Let's make some cupcakes.

How would <u>you</u> make cupcakes? How would you decorate them? Who would you give them to? Draw a picture, then write about it.

| Name: |      |  |
|-------|------|--|
|       | <br> |  |
|       |      |  |
|       | <br> |  |
|       |      |  |
|       | <br> |  |
|       |      |  |
|       | <br> |  |
|       |      |  |
|       | <br> |  |
|       |      |  |
|       | <br> |  |
|       |      |  |
|       | <br> |  |
|       |      |  |
|       | <br> |  |