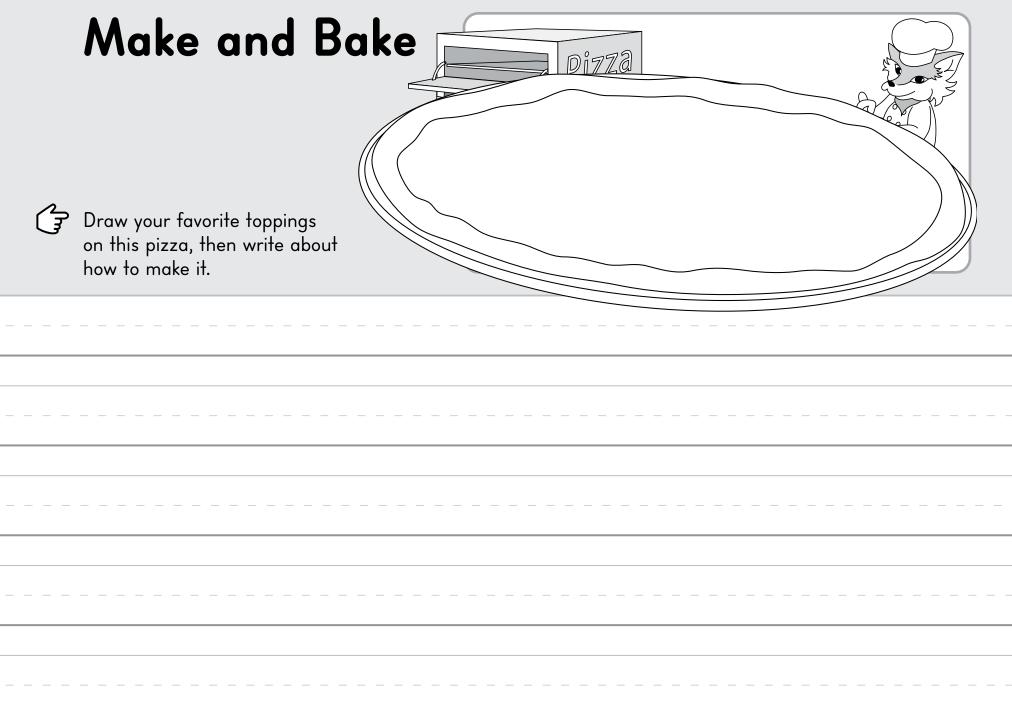

# Cupcakes!

### Let's make some cupcakes.

How would <u>you</u> make cupcakes? How would you decorate them? Who would you give them to? Draw a picture, then write about it.

| Name: |      |  |
|-------|------|--|
|       | <br> |  |
|       |      |  |
|       | <br> |  |
|       |      |  |
|       | <br> |  |
|       |      |  |
|       | <br> |  |
|       |      |  |
|       | <br> |  |
|       |      |  |
|       | <br> |  |
|       |      |  |
|       | <br> |  |
|       |      |  |
|       | <br> |  |