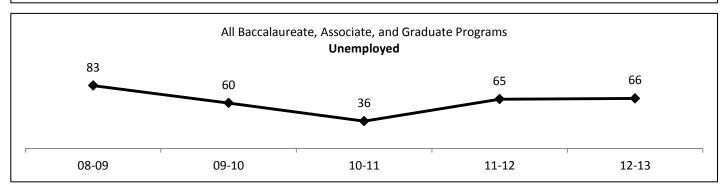

## All Baccalaureate, Associate, and Graduate Programs

|                                           |       | 08-09  | 09-10  | 10-11  | 11-12  | 12-13  |
|-------------------------------------------|-------|--------|--------|--------|--------|--------|
| Percent Employed Or Continuing Education* |       | 90.15% | 92.85% | 93.86% | 92.22% | 91.70% |
| Continuing Education                      |       | 114    | 123    | 92     | 137    | 145    |
| Employed                                  |       | 646    | 656    | 458    | 633    | 584    |
| Unemployed                                |       | 83     | 60     | 36     | 65     | 66     |
| No Information Available                  |       | 20     | 107    | 546    | 456    | 385    |
|                                           | Total | 863    | 946    | 1132   | 1291   | 1180   |