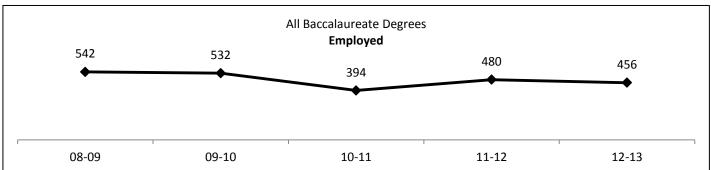

# 2012-2013 Graduates Employment Status Summary All Baccalaureate Degrees

|                                           |      | 08-09  | 09-10  | 10-11  | 11-12  | 12-13  |
|-------------------------------------------|------|--------|--------|--------|--------|--------|
| Percent Employed Or Continuing Education* |      | 90.37% | 93.24% | 94.00% | 91.73% | 91.35% |
| Continuing Education                      |      | 96     | 102    | 76     | 108    | 114    |
| Employed                                  |      | 542    | 532    | 394    | 480    | 456    |
| Unemployed                                |      | 68     | 46     | 30     | 53     | 54     |
| No Information Available                  |      | 18     | 92     | 441    | 340    | 303    |
| T                                         | otal | 724    | 772    | 941    | 981    | 927    |