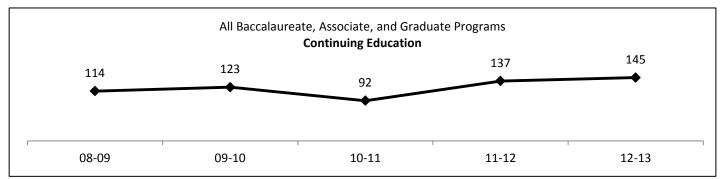

## All Baccalaureate, Associate, and Graduate Programs

|                                           |       | 08-09  | 09-10  | 10-11  | 11-12  | 12-13  |
|-------------------------------------------|-------|--------|--------|--------|--------|--------|
| Percent Employed Or Continuing Education* |       | 90.15% | 92.85% | 93.86% | 92.22% | 91.70% |
| Continuing Education                      |       | 114    | 123    | 92     | 137    | 145    |
| Employed                                  |       | 646    | 656    | 458    | 633    | 584    |
| Unemployed                                |       | 83     | 60     | 36     | 65     | 66     |
| No Information Available                  |       | 20     | 107    | 546    | 456    | 385    |
|                                           | Total | 863    | 946    | 1132   | 1291   | 1180   |