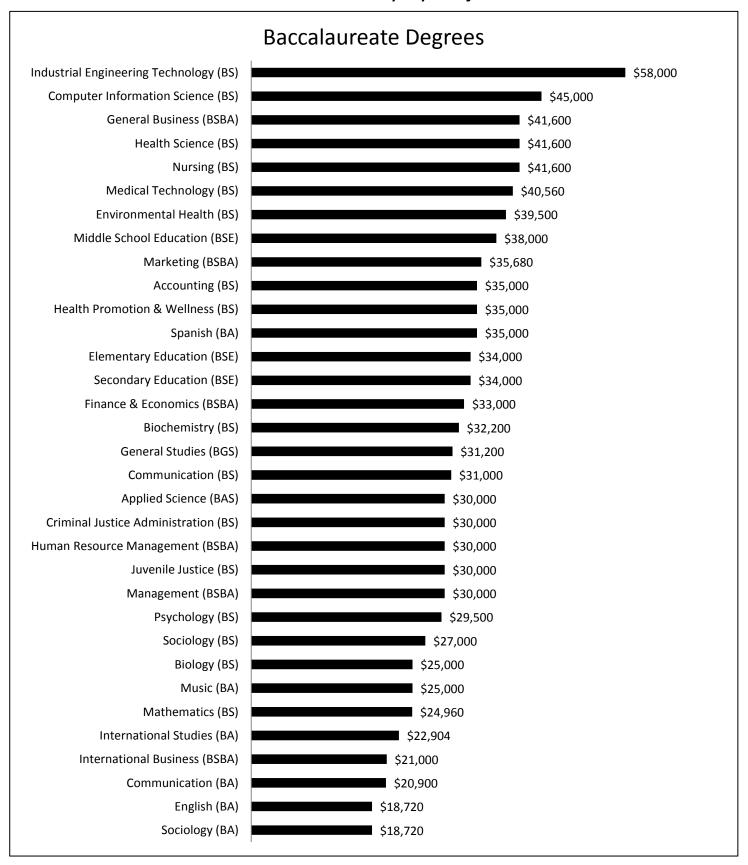

## 2012-2013 Graduates Median Salary By Major

No information available for: Chemistry (BS), Early Childhood Education (BSE), Fine Arts (BFA), French (BA), German (BA), History (BA), Political Science (BS), Psychology (BA), and Theatre (BA)