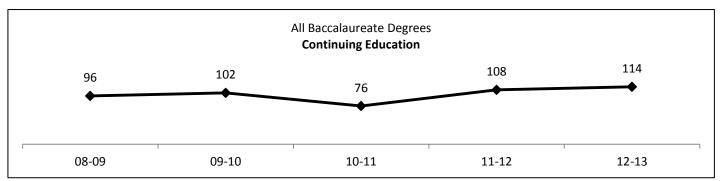

# 2012-2013 Graduates Employment Status Summary All Baccalaureate Degrees

|                                           |      | 08-09  | 09-10  | 10-11  | 11-12  | 12-13  |
|-------------------------------------------|------|--------|--------|--------|--------|--------|
| Percent Employed Or Continuing Education* |      | 90.37% | 93.24% | 94.00% | 91.73% | 91.35% |
| Continuing Education                      |      | 96     | 102    | 76     | 108    | 114    |
| Employed                                  |      | 542    | 532    | 394    | 480    | 456    |
| Unemployed                                |      | 68     | 46     | 30     | 53     | 54     |
| No Information Available                  |      | 18     | 92     | 441    | 340    | 303    |
| T                                         | otal | 724    | 772    | 941    | 981    | 927    |