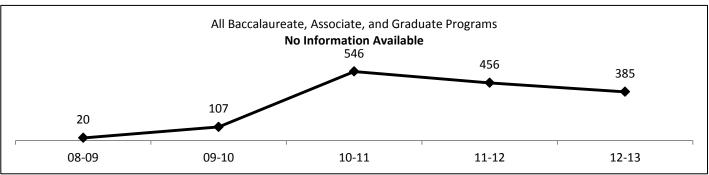

## All Baccalaureate, Associate, and Graduate Programs

|                                           |       | 08-09  | 09-10  | 10-11  | 11-12  | 12-13  |
|-------------------------------------------|-------|--------|--------|--------|--------|--------|
| Percent Employed Or Continuing Education* |       | 90.15% | 92.85% | 93.86% | 92.22% | 91.70% |
| Continuing Education                      |       | 114    | 123    | 92     | 137    | 145    |
| Employed                                  |       | 646    | 656    | 458    | 633    | 584    |
| Unemployed                                |       | 83     | 60     | 36     | 65     | 66     |
| No Information Available                  |       | 20     | 107    | 546    | 456    | 385    |
|                                           | Total | 863    | 946    | 1132   | 1291   | 1180   |