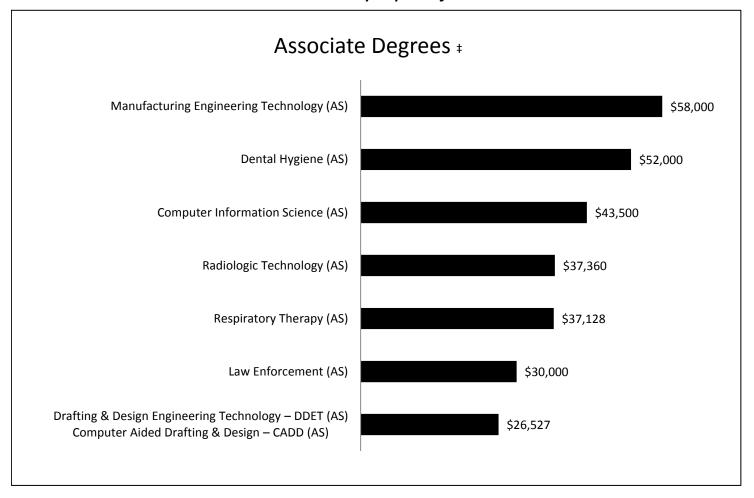

# 2012-2013 Graduates Median Salary By Major Continued

‡Note many students completed a baccalaureate degree in addition to an associate degree

No information available for: Dental Hygiene - UMKC (MS) and Instructional Technology - NMSU (MSE)