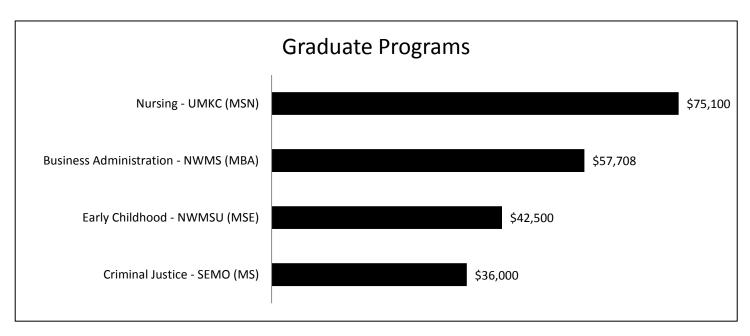

# 2012-2013 Graduates Median Salary By Major Continued

‡Note many students completed a baccalaureate degree in addition to an associate degree

No information available for: Dental Hygiene - UMKC (MS) and Instructional Technology - NMSU (MSE)