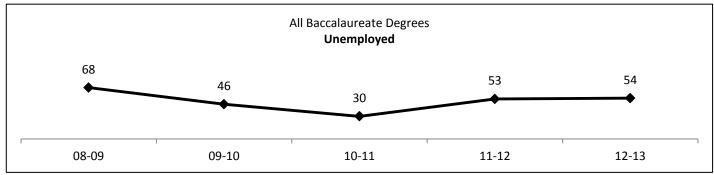

# 2012-2013 Graduates Employment Status Summary All Baccalaureate Degrees

|                                           |      | 08-09  | 09-10  | 10-11  | 11-12  | 12-13  |
|-------------------------------------------|------|--------|--------|--------|--------|--------|
| Percent Employed Or Continuing Education* |      | 90.37% | 93.24% | 94.00% | 91.73% | 91.35% |
| Continuing Education                      |      | 96     | 102    | 76     | 108    | 114    |
| Employed                                  |      | 542    | 532    | 394    | 480    | 456    |
| Unemployed                                |      | 68     | 46     | 30     | 53     | 54     |
| No Information Available                  |      | 18     | 92     | 441    | 340    | 303    |
| T                                         | otal | 724    | 772    | 941    | 981    | 927    |