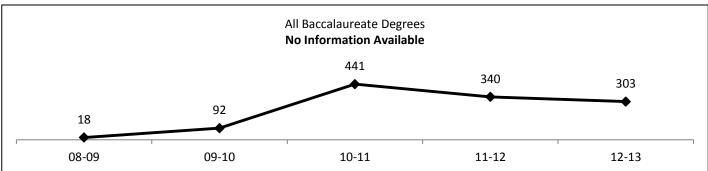

# 2012-2013 Graduates Employment Status Summary All Baccalaureate Degrees

|                                           |      | 08-09  | 09-10  | 10-11  | 11-12  | 12-13  |
|-------------------------------------------|------|--------|--------|--------|--------|--------|
| Percent Employed Or Continuing Education* |      | 90.37% | 93.24% | 94.00% | 91.73% | 91.35% |
| Continuing Education                      |      | 96     | 102    | 76     | 108    | 114    |
| Employed                                  |      | 542    | 532    | 394    | 480    | 456    |
| Unemployed                                |      | 68     | 46     | 30     | 53     | 54     |
| No Information Available                  |      | 18     | 92     | 441    | 340    | 303    |
| T                                         | otal | 724    | 772    | 941    | 981    | 927    |