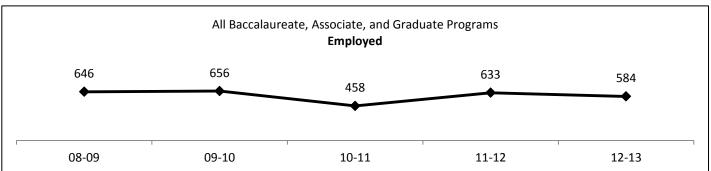

## All Baccalaureate, Associate, and Graduate Programs

|                                           |       | 08-09  | 09-10  | 10-11  | 11-12  | 12-13  |
|-------------------------------------------|-------|--------|--------|--------|--------|--------|
| Percent Employed Or Continuing Education* |       | 90.15% | 92.85% | 93.86% | 92.22% | 91.70% |
| Continuing Education                      |       | 114    | 123    | 92     | 137    | 145    |
| Employed                                  |       | 646    | 656    | 458    | 633    | 584    |
| Unemployed                                |       | 83     | 60     | 36     | 65     | 66     |
| No Information Available                  |       | 20     | 107    | 546    | 456    | 385    |
|                                           | Total | 863    | 946    | 1132   | 1291   | 1180   |