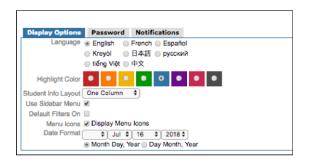

#### **Preferences**

 Display Options Tab – Users can edit the language, menu locations, color, and date format of the Focus portal page.

• Password Tab – Users can edit the password.

| Display Options     | Password | Notifications |
|---------------------|----------|---------------|
| Current Password    |          |               |
| New Password        | -        |               |
| Verify New Password |          | 2             |