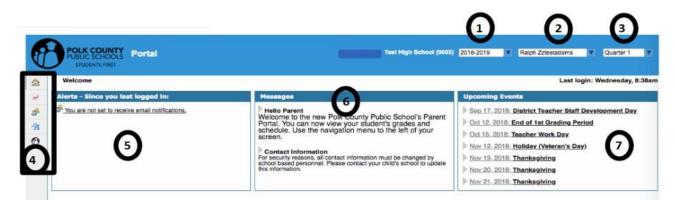

- 1. School year selection--defaults to current year
- Displays the student's name. If you have multiple students within the district, you will use this dropdown to navigate between each student's information. 3.Quarter selection defaults to current quarter
- 4. Additional menu options:

- Additional Student Information
- 5. Alerts you are signed up for within the portal
- 6. Messages for parents
- 7. Upcoming events at the student's school