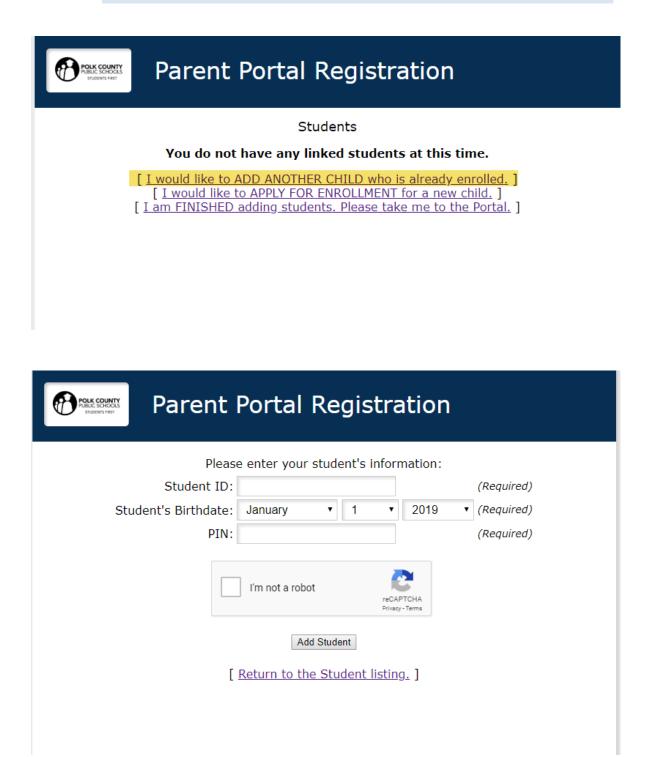

Click on "I DO NOT have an Account Registered on the Parent Portal but my child is Actively Enrolled" link.

| UNIQUE PIN NUMBER |  |
|-------------------|--|
| STUDENT ID NUMBER |  |

#### I'VE REGISTERED, NOW WHAT?

Now, after you have registered and logged into the Portal click the link under messages "Add Child to My Account, I have an Account Registered on the Parent Portal but would like to ADD A CHILD" You should have received one P.I.N. <u>per student</u> from your student(s') school(s).