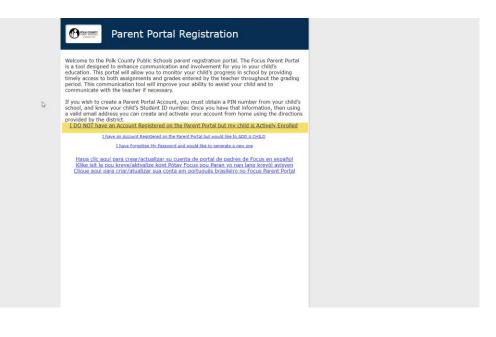

### Google Chrome is preferred when using Focus

Go to https://focusk12.polk-fl.net/focus/index.php

HOW DO I REGISTER?

In order to access the Parent Portal you must first register. Please visit the portal and click the "Register an account or Add a Student" link.

Click on "I DO NOT have an Account Registered on the Parent Portal but my child is Actively Enrolled" link.

| UNIQUE PIN NUMBER |  |
|-------------------|--|
| STUDENT ID NUMBER |  |