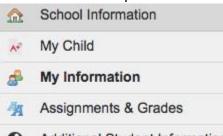

# Additional Menu Options

- School Information--Clicking on portal will bring you back to the home page.
- My Child

| Sea  | arch                        |
|------|-----------------------------|
| Chil | d Info                      |
| Clas | s Schedule                  |
| Fina | I Grades & GPA              |
| Gra  | duation Requirements Report |
| Abs  | ences                       |
| Atte | ndance Chart                |
| Refe | errals                      |
|      |                             |