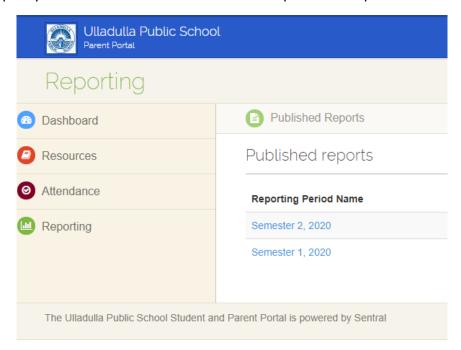

#### OR

• Select Reporting from the menu on the left hand side of the screen

• Select the report you would like to view from the list of published reports