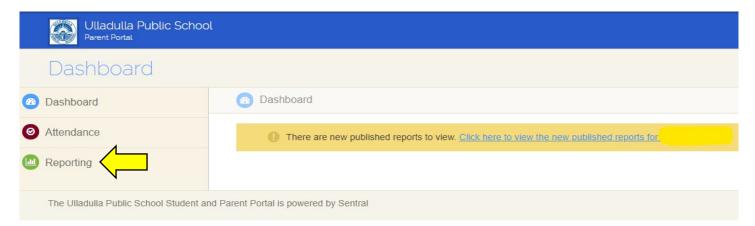

## **Step Four**

• Select <u>Click here to view the new published reports for Your Student</u>