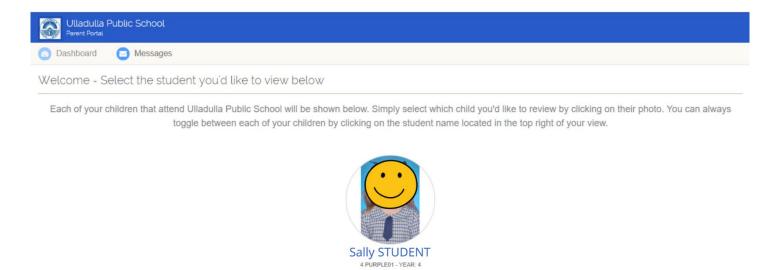

# How to access your child's report

The parent portal can be accessed via the school website or the UPS app.

#### **Step One**

#### Access via the website:

• Go to <u>Ulladulla-p.schools@det.nsw.edu.au</u> and select Parent Portal from the menu banner





#### OR access via the UPS app:



### **Step Two**

 Log in to your parent portal account using the email address and the password you created when setting up your parent account



# **Step Three**

Select the photo of your child from the home page



## **Step Four**

• Select <u>Click here to view the new published reports for Your Student</u>

#### OR

• Select Reporting from the menu on the left hand side of the screen



• Select the report you would like to view from the list of published reports