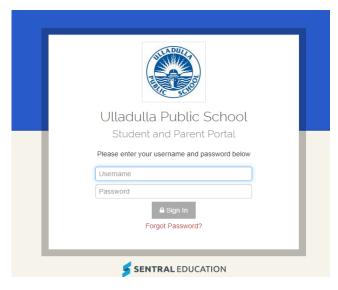

### **Step Two**

 Log in to your parent portal account using the email address and the password you created when setting up your parent account