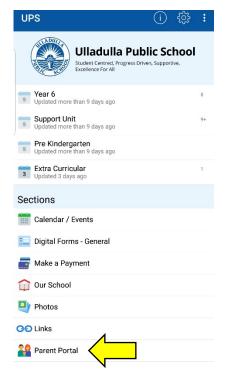

# How to access your child's report

The parent portal can be accessed via the school website or the UPS app.

#### **Step One**

#### Access via the website:

• Go to <u>Ulladulla-p.schools@det.nsw.edu.au</u> and select Parent Portal from the menu banner





#### OR access via the UPS app:



### **Step Two**

 Log in to your parent portal account using the email address and the password you created when setting up your parent account



# **Step Three**

Select the photo of your child from the home page



## **Step Four**

• Select <u>Click here to view the new published reports for Your Student</u>

#### OR

• Select Reporting from the menu on the left hand side of the screen



• Select the report you would like to view from the list of published reports