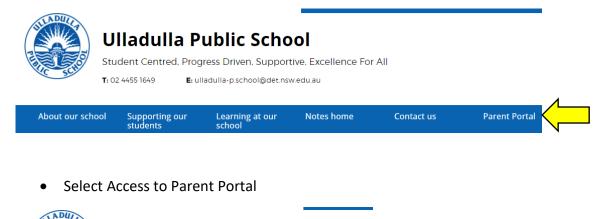

#### Access via the website:

• Go to <u>Ulladulla-p.schools@det.nsw.edu.au</u> and select Parent Portal from the menu banner