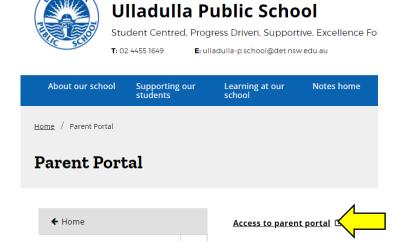

#### Access via the website:

• Go to <u>Ulladulla-p.schools@det.nsw.edu.au</u> and select Parent Portal from the menu banner