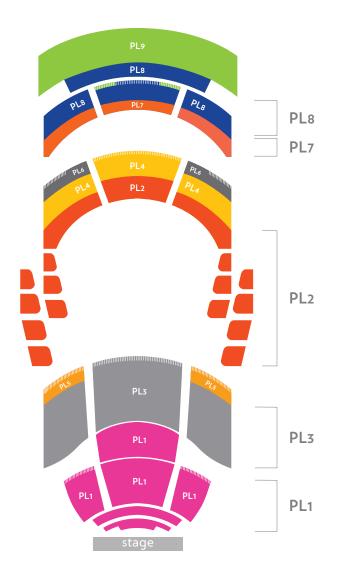

## walt disney theater seating map

| PL1 | Orchestra<br>AAA-P                       |  |  |  |  |  |
|-----|------------------------------------------|--|--|--|--|--|
| PL2 | Mezzanine Center A-D<br>Left/Right A-B   |  |  |  |  |  |
| PL3 | Orchestra Center Q-YY<br>Left/Right Q-V  |  |  |  |  |  |
| PL4 | Mezzanine Center E-H<br>Left/Right C-F   |  |  |  |  |  |
| PL5 | Orchestra Left/Right<br>W-YY<br>ZZ (ADA) |  |  |  |  |  |
| PL6 | Mezzanine Left/Right<br>G-H<br>J (ADA)   |  |  |  |  |  |
| PL7 | Balcony<br>A–B                           |  |  |  |  |  |
| PL8 | Balcony<br>C-G                           |  |  |  |  |  |
| PL9 | Balcony<br>H–M                           |  |  |  |  |  |