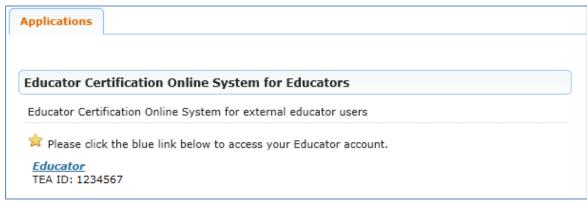

6. On the Applications tab, you should now see the Educator link with your TEA ID number underneath.

For instructions on accessing records in your Educator account, review the following pages, Part 2: Accessing your Personal Educator Account.

# Part 2: Accessing your Personal Educator Account

1. Click on the *Educator* link.

This logs you into ECOS and brings up your profile page. Make any necessary changes and click **Continue** at the bottom to save the changes.