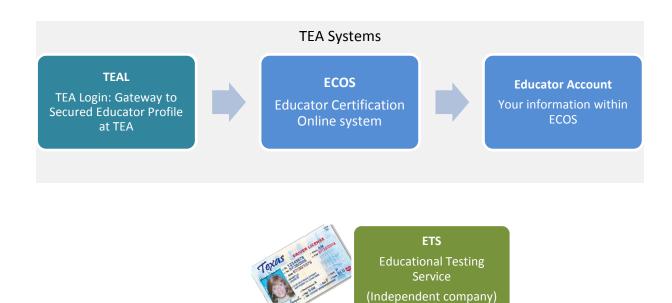

TEAL (TEA Login) is the security gateway to Texas Education Agency (TEA) web resources. To access your Educator Account, you will need a TEAL profile that is set up with access to your profile in the Educator Certification Online System (ECOS).

IMPORTANT!!! Your name is used to connect all your records and is transmitted to the Educational Testing Service (ETS). If your name does not match <u>EXACTLY</u> on your Texas Driver's License/State ID card and on your Educator Certification profile, you will not be able to log in to your Educator Account or register for tests at the ETS. If your name has changed or differs between these sources, <u>STOP</u>, and follow the <u>Name Change Information</u> at the end of this document.