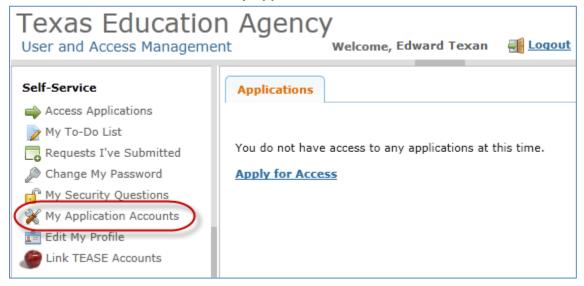

# Special Instructions: Access to Educator Certification Online System (ECOS) if Your Accounts Are Not Linked

Complete these steps only if you see the **Apply for Access** link instead of the **Educator** link after logging on to TEAL.

1. From the Self-Service menu, click My Application Accounts.

2. Then click **Request New Account**.

| Applications                                                                                                                                                                                                                                                                                     | My Accounts X   |                   |            |   |
|--------------------------------------------------------------------------------------------------------------------------------------------------------------------------------------------------------------------------------------------------------------------------------------------------|-----------------|-------------------|------------|---|
| To apply for access to a TEA application or service, click the "Request New Account" button below. To edit the details of one of your existing accounts, click on the Application name link in the list below.                                                                                   |                 |                   |            |   |
| Contact information for each application is listed below. APPLICATIONS ARE LISTED IN ALPHABETICAL ORDER. PLEASE SCROLL DOWN TO THE ONE YOU NEED. If the application is not displayed in the list, access the <b>Application Reference Page</b> to print a request form that can be faxed to TEA. |                 |                   |            |   |
| 0 accounts.                                                                                                                                                                                                                                                                                      |                 |                   |            | 6 |
| Request New                                                                                                                                                                                                                                                                                      | Account) Delete | Account Refresh / | ccounts    |   |
| Account Ow                                                                                                                                                                                                                                                                                       | ner 🖨 Status    | Application       | Parameters |   |
|                                                                                                                                                                                                                                                                                                  |                 |                   |            |   |