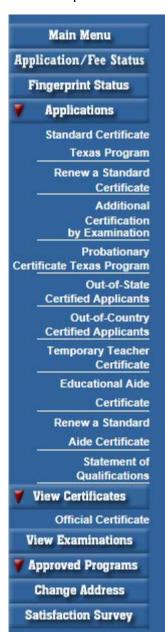

Click options in the left menu to perform tasks such as renewing certification, or viewing or printing certificates.

**MAIN MENU** brings you to the home page where you can select an option on the far left side below the tab.

**APPLICATION/FEE STATUS** allows you to make the online payment if you previously submitted an application, but did not pay OR were not directed to the secure payment screens after submitting the online application to SBEC/TEA; this tab also allows you to view all previous E-commerce transactions and print payment confirmation receipts if needed.

**FINGERPRINT STATUS** allows you to verify whether or not your fingerprint status is complete.

**APPLICATIONS** contains all of the online Texas applications in the dropdown menu selection:

<u>Standard Certificate Texas Program</u> – application used by candidates in Texas educator preparation programs seeking initial certification, certification in Trade and Industrial Education or Health Science, and additional certification for Principal, Superintendent, School Counselor, School Librarian, Reading Specialist, Educational Diagnostician, and Master Teacher (Reading, Mathematics, Science, and Technology).

<u>Renew a Standard Certificate</u> – application used by all Texas educators needing to renew their five-year standard certificates (includes all areas of certification).

<u>Additional Certification by Examination</u> – application used by Texas educators already issued a lifetime provisional certificate in a classroom teaching area or five-year standard certificate holders with classroom teaching certificates.

<u>Probationary Certificate Texas Program</u> – application used by candidates enrolled in Texas approved educator preparation programs (majority of applications submitted by alternative certification program candidates, but some traditional program candidates also eligible to apply with program approval and recommendation).

<u>Out-of-State Certified Applicants</u> – application used by educators with standard certificates in another state. Certified educators from other states can use this tab to apply for the review of credentials, one-year certificate, and five-year standard certificate.

<u>Out-of-Country Certified Applicants</u> - application used by educators certified in another country. Certified educators from other countries can use this tab to apply for the review of credentials, one-year certificate, and five-year standard certificate.

<u>Temporary Teacher Certificate</u> – application currently not used because there are no active participating school districts to assist with completion of this certification process

<u>Educational Aide Certificate</u> – application used by individuals seeking employment with a school district. Individuals should not apply unless directed to do so by employing district. Individuals use this application to apply for the initial educational aide certificate, but must also use this application and pay another fee if being recommended for a higher level of educational aide certificate by the employing district. This certificate can be issued at level I, II, or III.

<u>Renew a Standard Aide Certificate</u> – application used by individuals to renew their educational aide certificate for another five-year period. Important to note that moving to a higher level of educational aide certificate does not renew the lower level educational aide certificate already issued.

<u>Statement of Qualifications</u> – document used by individuals seeking one of the Career and Technical Education Certificates requiring verification of work experience. The completed form should be taken to an approved Texas educator preparation program or in some instances, the employing school district.

**VIEW CERTIFICATES** allows you to view your online Texas certificate record.

<u>Official Certificate</u> – provides the full history of your certificate record. All certificates with a current, valid status will appear at the top of the online record. All other certificates with expired timeframes will appear at the bottom half of the online record. This format mirrors the information displayed when using the "Certificate Lookup" function from the main pages of the TEA website. To print the certificate, select **File** -> **Print** from the browser menu, or right-click on the certificate and select **Print**.

**VIEW EXAMINATIONS** provides the full testing history and also confirms test approval status under the "Maintain Approved Exams" section.

**APPROVED PROGRAMS** allows individuals to search for approved Texas educator preparation programs.

**CHANGE ADDRESS** allows individuals to update the mailing address in their educator profile **SATISFACTION SURVEY** provides individuals an opportunity to comment on services received from TEA.