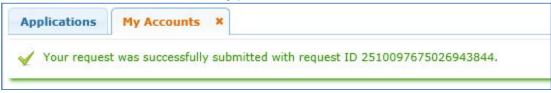

5. Click **Done** at the bottom of the page or click the "x" on the tab. Close the **My Accounts** tab.

| Applications   | My Accounts X                                |                        |                                                                                                                                                                                                                                                                                                             |     |
|----------------|----------------------------------------------|------------------------|-------------------------------------------------------------------------------------------------------------------------------------------------------------------------------------------------------------------------------------------------------------------------------------------------------------|-----|
| ✓ Your request | t was successfully submitted                 | with request ID 338    | 3306225596291410.                                                                                                                                                                                                                                                                                           | ×   |
| In order       | r to proceed, the name                       | on your Texas ed       | for an existing Educator account that belongs to you.  ucator certificate must match the name of your TEAL identity account. If they do note that the identity account ith a copy of your state issued identification at namechange@tea.texas.gov.                                                          | not |
| SSN must       | be nine (9) numeric chara                    | cters only. Spaces, al | phabetic characters, hyphens, slashes or any other special characters are not allowed.                                                                                                                                                                                                                      |     |
| In the bo      | dy of the email please confi                 | rm that you do not h   | <u>Educator Certification</u> and indicate in the subject line "Request a temporary file and TEA ID numb ave a social security number, and include a daytime telephone number. You will also need to attact select this option if you have been previously assigned a temporary file number in the Educator |     |
|                | SSN or P number:<br>Confirm SSN or P number: |                        | Please type the SSN or P number to confirm. Copy and Paste is not allowed.                                                                                                                                                                                                                                  |     |
|                |                                              | OR                     |                                                                                                                                                                                                                                                                                                             |     |
|                | TEA ID:                                      |                        |                                                                                                                                                                                                                                                                                                             |     |
|                | Confirm TEA ID:                              |                        | Please type the TEA ID to confirm. Copy and Paste is not allowed.                                                                                                                                                                                                                                           |     |
|                |                                              | AND                    |                                                                                                                                                                                                                                                                                                             |     |
|                | * Birth Year:                                | 1966 YYYY              |                                                                                                                                                                                                                                                                                                             |     |
|                | Confirm Birth Year:                          | 1966 YYYY Ple          | ease type the Birth Year to confirm. Copy and Paste is not allowed.                                                                                                                                                                                                                                         |     |
|                | Done                                         |                        |                                                                                                                                                                                                                                                                                                             |     |