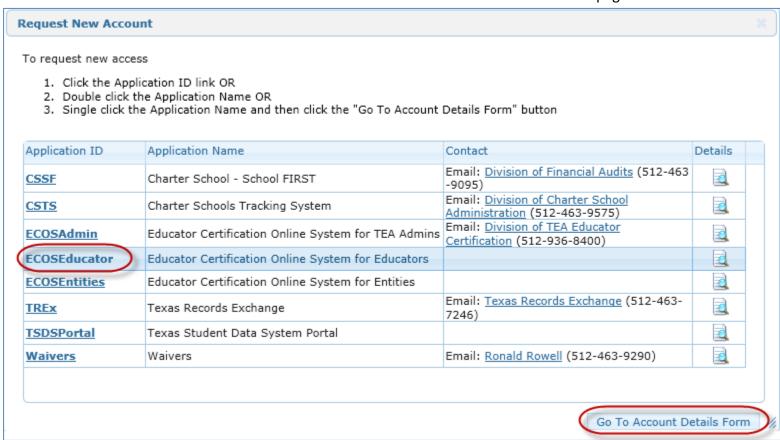

1. From the Self-Service menu, click My Application Accounts.

2. Then click **Request New Account**.

| Applications                                                                                                                                                                                                                                                                                     | My Accounts X   |                   |            |   |
|--------------------------------------------------------------------------------------------------------------------------------------------------------------------------------------------------------------------------------------------------------------------------------------------------|-----------------|-------------------|------------|---|
| To apply for access to a TEA application or service, click the "Request New Account" button below. To edit the details of one of your existing accounts, click on the Application name link in the list below.                                                                                   |                 |                   |            |   |
| Contact information for each application is listed below. APPLICATIONS ARE LISTED IN ALPHABETICAL ORDER. PLEASE SCROLL DOWN TO THE ONE YOU NEED. If the application is not displayed in the list, access the <b>Application Reference Page</b> to print a request form that can be faxed to TEA. |                 |                   |            |   |
| 0 accounts.                                                                                                                                                                                                                                                                                      |                 |                   |            | 6 |
| Request New                                                                                                                                                                                                                                                                                      | Account) Delete | Account Refresh / | ccounts    |   |
| Account Ow                                                                                                                                                                                                                                                                                       | ner 🖨 Status    | Application       | Parameters |   |
|                                                                                                                                                                                                                                                                                                  |                 |                   |            |   |

3. Click on **ECOSEducator** and then click **Go To Account Details Form** at the bottom of the page.

4. Enter the required information (so that TEAL can verify your Educator Certification in ECOS), and click Create.