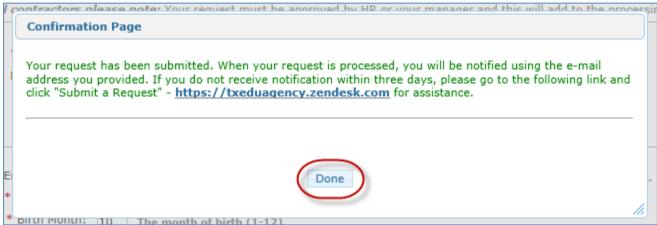

5. Click **Submit**.

6. On the next screen, click **Done**. This finalizes your submission.

7. Wait for system-generated email that will be sent to the email address you provided. The email is sent from a TEAL Admin address.

5. Click **Done** at the bottom of the page or click the "x" on the tab. Close the **My Accounts** tab.

| Applications   | My Accounts X                                |                        |                                                                                                                                                                                                                                                                                                             |     |
|----------------|----------------------------------------------|------------------------|-------------------------------------------------------------------------------------------------------------------------------------------------------------------------------------------------------------------------------------------------------------------------------------------------------------|-----|
| ✓ Your request | t was successfully submitted                 | with request ID 338    | 3306225596291410.                                                                                                                                                                                                                                                                                           | ×   |
| In order       | r to proceed, the name                       | on your Texas ed       | for an existing Educator account that belongs to you.  ucator certificate must match the name of your TEAL identity account. If they do note that the identity account ith a copy of your state issued identification at namechange@tea.texas.gov.                                                          | not |
| SSN must       | be nine (9) numeric chara                    | cters only. Spaces, al | phabetic characters, hyphens, slashes or any other special characters are not allowed.                                                                                                                                                                                                                      |     |
| In the bo      | dy of the email please confi                 | rm that you do not h   | <u>Educator Certification</u> and indicate in the subject line "Request a temporary file and TEA ID numb ave a social security number, and include a daytime telephone number. You will also need to attact select this option if you have been previously assigned a temporary file number in the Educator |     |
|                | SSN or P number:<br>Confirm SSN or P number: |                        | Please type the SSN or P number to confirm. Copy and Paste is not allowed.                                                                                                                                                                                                                                  |     |
|                |                                              | OR                     |                                                                                                                                                                                                                                                                                                             |     |
|                | TEA ID:                                      |                        |                                                                                                                                                                                                                                                                                                             |     |
|                | Confirm TEA ID:                              |                        | Please type the TEA ID to confirm. Copy and Paste is not allowed.                                                                                                                                                                                                                                           |     |
|                |                                              | AND                    |                                                                                                                                                                                                                                                                                                             |     |
|                | * Birth Year:                                | 1966 YYYY              |                                                                                                                                                                                                                                                                                                             |     |
|                | Confirm Birth Year:                          | 1966 YYYY Ple          | ease type the Birth Year to confirm. Copy and Paste is not allowed.                                                                                                                                                                                                                                         |     |
|                | Done                                         |                        |                                                                                                                                                                                                                                                                                                             |     |