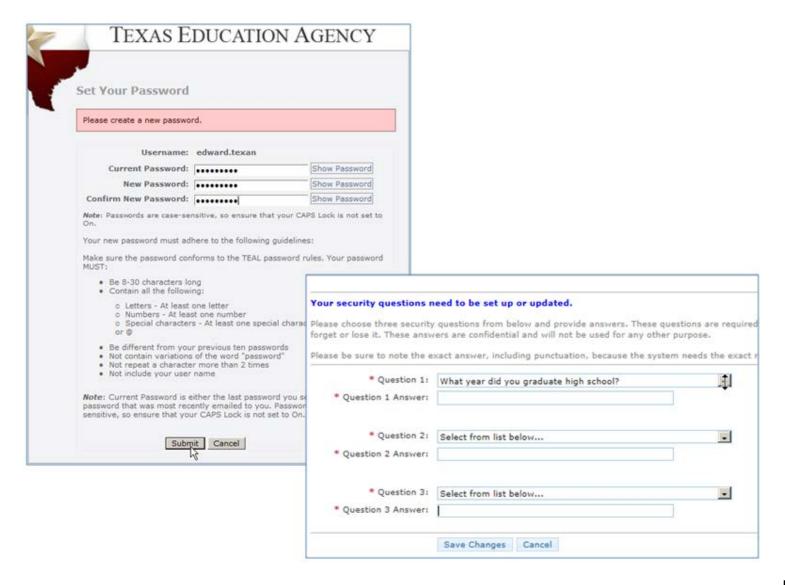

Tip: Copy and paste the username and temporary password from the email, rather than typing them in.

10. The first time you log in, you will be prompted immediately to change the temporary password and set up answers to three security questions. Enter the temporary password and the new password you want to use. The password must meet the TEAL security requirements listed on that page. You will be prompted to answer these questions if you need to reset your password.