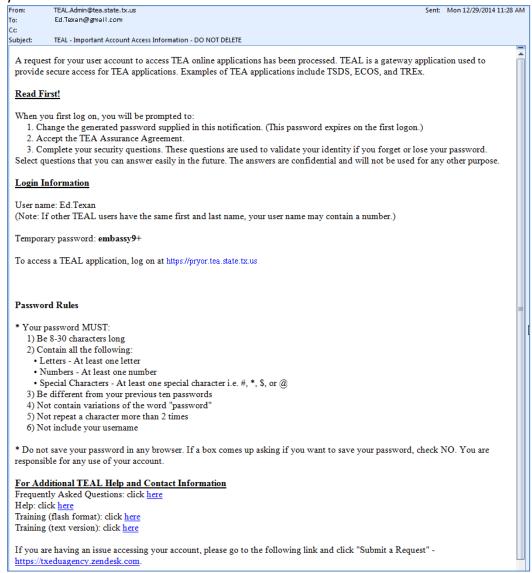

5. Click **Submit**.

6. On the next screen, click **Done**. This finalizes your submission.

7. Wait for system-generated email that will be sent to the email address you provided. The email is sent from a TEAL Admin address.

8. When the email arrives, read it carefully and follow the instructions to access TEAL. From there, you will be able to access your Educator Account in ECOS.

9. Go to the TEAL login page at <a href="https://pryor.tea.state.tx.us/">https://pryor.tea.state.tx.us/</a> and enter the username and temporary password sent in the email.

Tip: Copy and paste the username and temporary password from the email, rather than typing them in.

10. The first time you log in, you will be prompted immediately to change the temporary password and set up answers to three security questions. Enter the temporary password and the new password you want to use. The password must meet the TEAL security requirements listed on that page. You will be prompted to answer these questions if you need to reset your password.