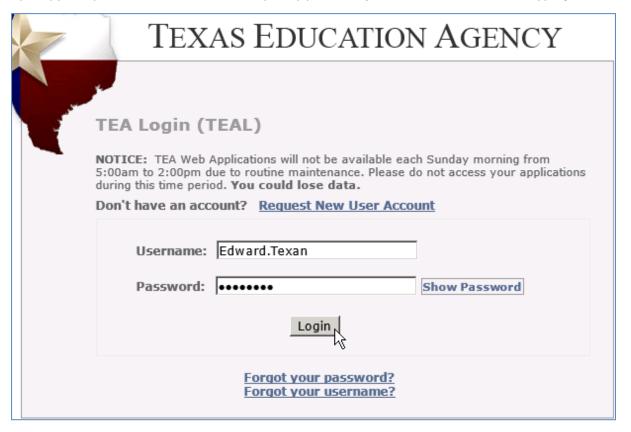

8. When the email arrives, read it carefully and follow the instructions to access TEAL. From there, you will be able to access your Educator Account in ECOS.

9. Go to the TEAL login page at <a href="https://pryor.tea.state.tx.us/">https://pryor.tea.state.tx.us/</a> and enter the username and temporary password sent in the email.

Tip: Copy and paste the username and temporary password from the email, rather than typing them in.

10. The first time you log in, you will be prompted immediately to change the temporary password and set up answers to three security questions. Enter the temporary password and the new password you want to use. The password must meet the TEAL security requirements listed on that page. You will be prompted to answer these questions if you need to reset your password.