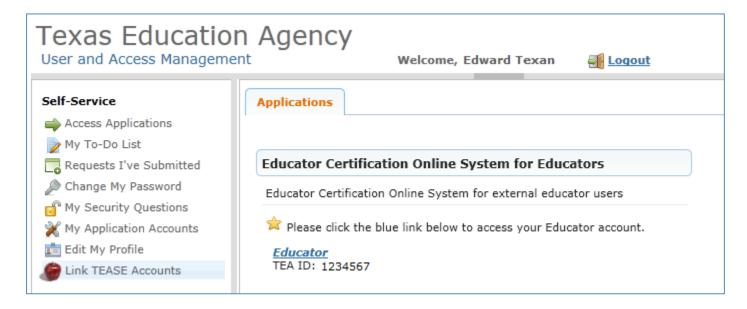

11. Once you log in to TEAL, you will see the Self-Service menu on the left and the Applications tab to the right.

On the right, you should see the <u>Educator</u> link with your TEA ID number below it. If you <u>do not</u> see this link, complete the steps in the <u>Special Instructions</u> section.

If you do see the Educator link, click to access your Educator Account in the ECOS application.