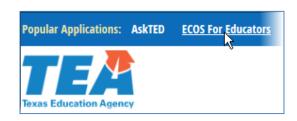

# Part 1: TEA Login (TEAL) Access

1. Go to the TEA website, <u>tea.texas.gov</u>, and click **ECOS for Educators** at the top of the main page.

- 2. On the next screen, click Create new TEAL account.
- 3. Enter required information on the TEAL profile page. You must enter the name in your TEAL profile as it exists on your Texas Driver's License/State ID card and on your Educator Certification. Do not use nicknames (example: "Bill" vs. "William") or other variations.