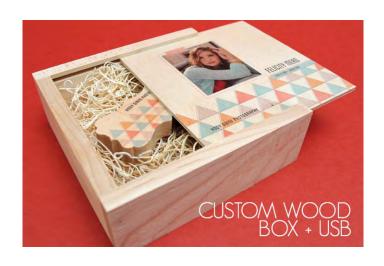

eces! Tri-fold and mail, or leave flat and hand out as a flyer.

- 8.5x11 in size; flat, bi-fold or tri-fold
- Classic Felt, Text Stock and Semi-Gloss press paper available



#### **Stickers**

Custom Stickers are printed on high quality material and packaged in a free silver tin.

- Sizes include 3x2 oval, 1.375x3.5, 3 inch circle, and 2.5x3.5
- Sold in sets of 50



#### **Bookmarks**

Order standard bookmarks or one-of-a-kind announcements!

- 2x7 and 2x8 in size
- Classic Felt, Cover Stock, Linen, Pearl, Premium Cotton,
  Premium Bamboo, and 100% Recycled press papers available



#### **Address Labels**

Add this matching, must-have product to make the tedious task of addressing holiday cards and wedding invitations fast and easy.

- Finished size of 7.25x0.625
- Sold in sets of 50





# CUSTOM WOOD USB & CUSTOM WOOD BOXES





# proofing



#### **Proof Prints**

Proofs are printed with the same quality and color techniques as our final prints so your images look incredible.

- Sizes include 3.5x5, 4x5, 4x6, 5x5, and 5x7
- E-Surface paper available



#### **Proof Portfolios**

One of our most popular proofing options! Your images are printed on photographic paper, spiral bound, and covered with a clear poly cover, creating an organized collection of proofs.

- Sizes include 8x10 and 10x13
- E-Surface, Metallic, and True Black & White paper available

## specialty



#### **Custom Image Boxes**

Store proofs and prints in a handcrafted Custom Image Box.

- Sizes include 4x6 and 5x7
- Handmade and wrapped in Textured Satin finish
- Holds 50, 100, 200, 400, or 800 pro