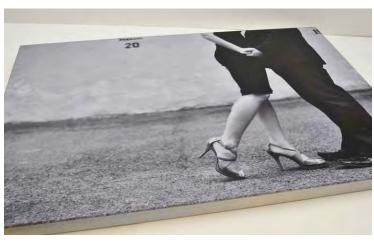

#### **Gallery Wraps**

Gallery Wraps are printed on premium canvas and wrapped around a stretcher frame. With museum-like quality, you'll love your very own original masterpiece.

- Standard sizes offered from 8x10 up to 24x36
- Available in 1.5" and 2.5" depths
- Arrives ready to hang