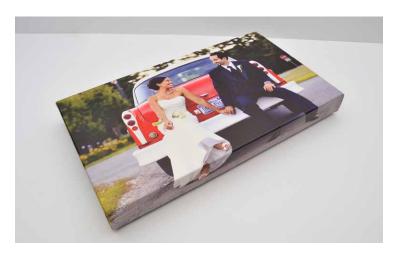

#### **Gallery Wraps**

Gallery Wraps are printed on premium canvas and wrapped around a stretcher frame. With museum-like quality, you'll love your very own original masterpiece.

- Standard sizes offered from 8x10 up to 24x36
- Available in 1.5" and 2.5" depths
- Arrives ready to hang