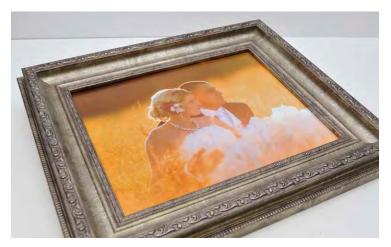

#### **Frames**

Provide a polished setting for your photos with a Custom Frame.

- Choose from no glass, regular glass and non-glare glass
- Optional black or white mat available in 2 inch width