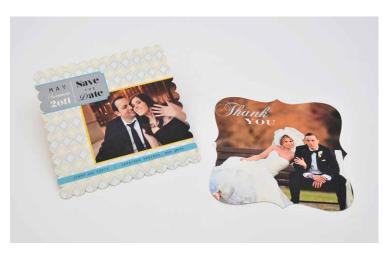

#### **Photo Greeting Cards**

Holidays, special celebrations, senior announcements, wedding and other thank you's. Photo Greeting Cards personalize a message like nothing else can.

- Sized at 4x5", 4x6", 4x7", 4x8", 5x5", 5x6", 5x7", 5x8"
- E-Surface, Metallic, and True Black & White paper available

#### **Luxe Cards**

Our high end Luxe Cards are a must-have for holiday cards, invites, announcements, and more. Printed on premium press papers and die-cut into stylish shapes, they add an element of elegance to your cards.

#### **Folded Cards**

Send out personalized greeting cards and announcements for special occasions.

- Available in six sizes
- Classic Felt, Cover Stock, Linen, Pearl, Premium Cotton,
  Premium Bamboo, and 100% Recycled press papers available