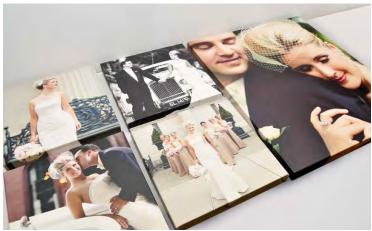

#### **Gallery Wraps**

Gallery Wraps are printed on premium canvas and wrapped around a stretcher frame. With museum-like quality, you'll love your very own original masterpiece.

- Standard sizes offered from 8x10 up to 24x36
- Available in 1.5" and 2.5" depths
- Arrives ready to hang

#### **Gallery Wrap Collections**

Creating a wall gallery for your home is simple with our Gallery Wrap Collections.

- Available in five collections
- Designed for wall spaces 20x20 to 45x24 with a 1 inch space between canvases
- Printed on canvas substrate and wrapped around 1.5 inch thick stretcher frame