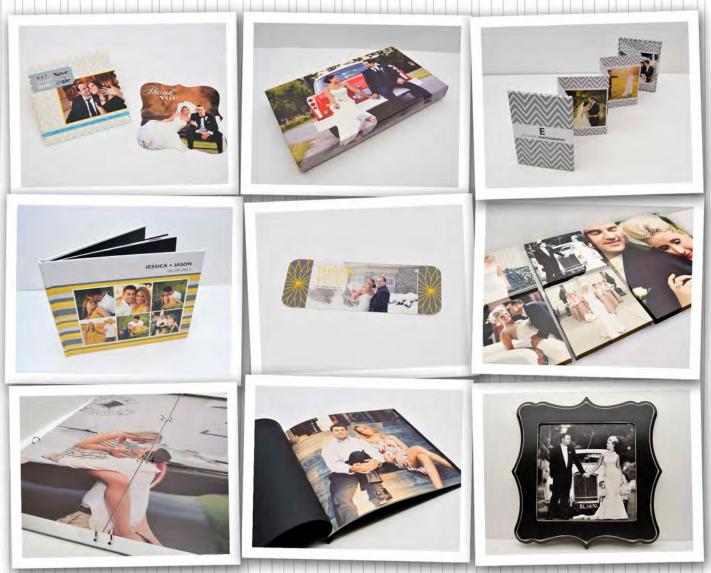

#### **Photographic Prints**

We print on the world's finest photographic paper, and offer beautiful surface modifications and mounting options so that each and every print looks picture perfect.

- Print sizes from mini wallets up to 30x45 for E-Surface Paper; up to 20x30 for Metallic and True Black & White paper
- E-Surface, Metallic, and True Black & White paper available