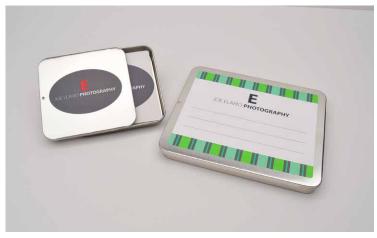

#### **Rep Cards**

A lot like business cards, only skinnier! Rep Cards are a perfect fit for contact cards and mini invites.

- 1.375x3.5 in size
- Classic Felt, Cover Stock, Linen, Pearl, Premium Cotton,
  Premium Bamboo, and 100% Recycled press papers available
- Packaged in a silver tin

#### **Stickers**

Custom Stickers are printed on high quality material and packaged in a free silver tin.

- Sizes include 3x2 oval, 1.375x3.5, 3 inch circle, and 2.5x3.5
- Sold in sets of 50