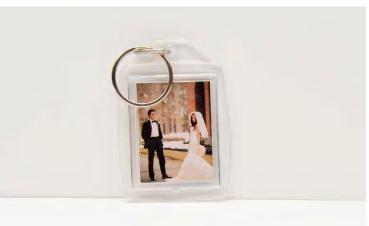

#### Flashlight Keychains

Treasure a special moment or special someone wherever they go. Keychains offer a fun, convenient way to display photographs and also make inexpensive studio promotions.

- Image size 1.3x1.8"
- Sturdy acrylic case with metal ring; includes a power flashlight on the end
- Image printed on one side only