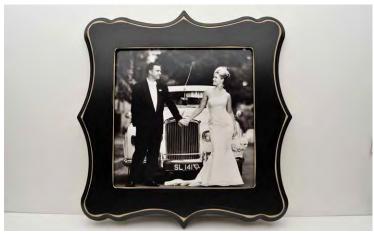

#### **Luxe Frames**

Elevate your framed Prints to a class all their own. Our chic, stylish Luxe Frames let you have your print and frame it too.

- Sizes include 5x7, 8x10 and 10x10
- Choose from four shapes, including Orante, Bombay, Tuscan, and Hampton
- Five color options available white, black, espresso, baby blue, and pink