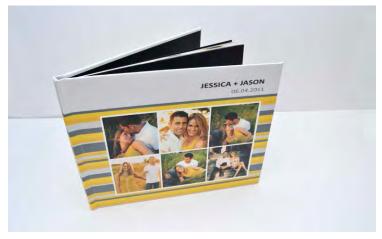

#### **Custom Cover Books**

Custom Cover Books are made with magazine style press papers and perfect bound at the spine. Wrap with one of our printed image cover options, and you have a custom-made coffee table book.

- Available in five sizes
- Text Stock, Pearl, Semi-Gloss, and Linen press paper available
- Custom Gloss, Matte, or Textured Satin cover