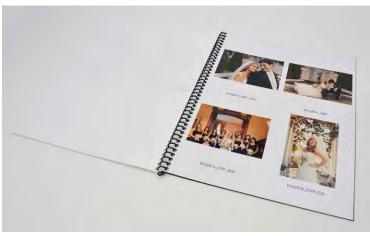

#### **Proof Portfolios**

One of our most popular proofing options! Your images are printed on photographic paper, spiral bound, and covered with a clear poly cover, creating an organized collection of proofs.

- Sizes include 8x10 and 10x13
- E-Surface, Metallic, and True Black & White paper available