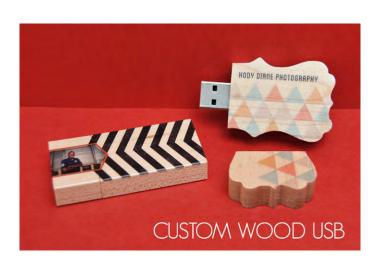

hand out as a flyer.

- 8.5x11 in size; flat, bi-fold or tri-fold
- Classic Felt, Text Stock and Semi-Gloss press paper available



#### **Stickers**

Custom Stickers are printed on high quality material and packaged in a free silver tin.

- Sizes include 3x2 oval, 1.375x3.5, 3 inch circle, and 2.5x3.5
- Sold in sets of 50



#### **Bookmarks**

Order standard bookmarks or one-of-a-kind announcements!

- 2x7 and 2x8 in size
- Classic Felt, Cover Stock, Linen, Pearl, Premium Cotton,
  Premium Bamboo, and 100% Recycled press papers available



#### **Address Labels**

Add this matching, must-have product to make the tedious task of addressing holiday cards and wedding invitations fast and easy.

- Finished size of 7.25x0.625
- Sold in sets of 50





# CUSTOM WOOD USB & CUSTOM WOOD BOXES





# proofing



#### **Proof Prints**

Proofs are printed with the same quality and color techniques as our final prints so your images look incredible.

- Sizes include 3.5x5, 4x5, 4x6, 5x5, and 5x7
- E-Surface paper available



#### **Proof Portfolios**

One of our most popular proofing options! Your images are printed on photographic paper, spiral bound, and covered with a clear poly cover, creating an organized collection of proofs.

- Sizes include 8x10 and 10x13
- E-Surface, Metallic, and True Black & White paper available

## specialty



#### **Custom Image Boxes**

Store proofs and prints in a handcrafted Custom Image Box.

- Sizes include 4x6 and 5x7
- Handmade and wrapped in Textured Satin finish
- Holds 50, 100, 200, 400, or 800 proofs depending on box selected



#### **Cus