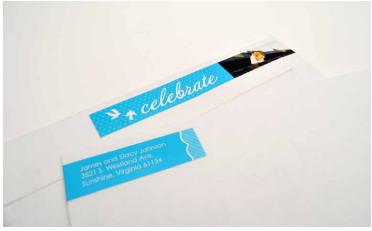

#### **Address Labels**

Add this matching, must-have product to make the tedious task of addressing holiday cards and wedding invitations fast and easy.

- Finished size of 7.25x0.625
- Sold in sets of 50