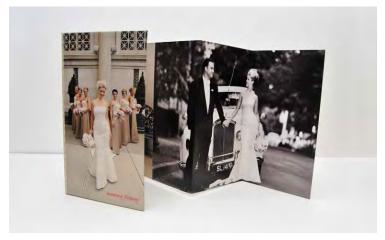

#### **Accordion Books**

A playful alternative to the traditional book, Accordion Books display multiple photos so you can show off more than just one favorite.

- 4x8 in size
- Custom photo cover with a satin finish
- Classic Felt, Linen, Pearl, Premium Bamboo, Premium Cotton and 100% Recycled press papers available