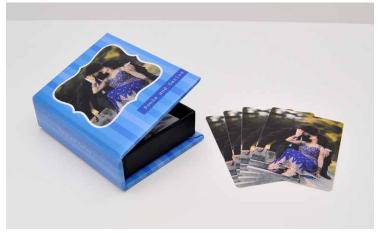

#### **Custom Image Boxes**

Store proofs and prints in a handcrafted Custom Image Box.

- Sizes include 4x6 and 5x7
- Handmade and wrapped in Textured Satin finish
- Holds 50, 100, 200, 400, or 800 proofs depending on box selected