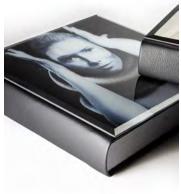

# designer flush mount albums

Flush mount books differed from regular photo books by being hand mounted on thick inner board with real silver halide photo paper, thus giving the book many desirable characteristics.

- Sizes from 4" x 4" to 12" x 16"
- E-Surface, Metallic, and True Black & White paper available
- Hard Book, Leather, Crystal, Linen & Cameo covers available
- Parent Albums available