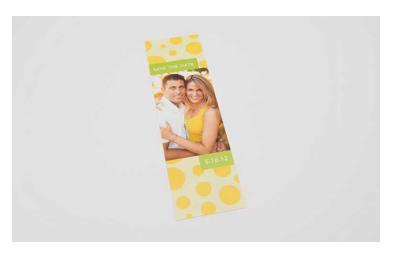

#### **Bookmarks**

Order standard bookmarks or one-of-a-kind announcements!

- 2x7 and 2x8 in size
- Classic Felt, Cover Stock, Linen, Pearl, Premium Cotton,
  Premium Bamboo, and 100% Recycled press papers available