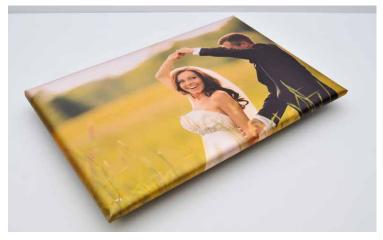

#### **Print Wraps**

Create a gallery look inside your home. Print Wraps are printed on photographic paper and laminated with a mounting block on the back, extending the hanging away from the wall.

- Sizes include 8x8, 8x10, 8x12, 10x10, 12x12, 11x14, 10x20, 16x16, 16x20, and 16x24
- E-Surface and Metallic papers available with gloss or matte lamination