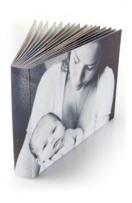

#### **LayFlat Press Books**

LayFlat Press Books are made with quality materials and bound so that when opened, they lay flat.

- Sizes include 5x5, 8x8, 8x12, 10x10, 12x8, and 12x12
- Cover Stock press paper available
- Custom printed Gloss, Matte, or Textured Satin covers available