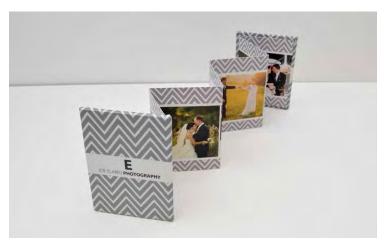

#### **Accordion Minis**

Tiny in size with a snap-shut cover, Accordion Minis are great on-the-go, making it easy for you to show off your portraits to family and friends.

- Sizes include 3x3 and 2.5x3.5
- Classic Felt, Linen, Pearl, Premium Bamboo, Premium Cotton and 100% Recycled press papers available
- Choose from six art cloth covers or a custom cover option