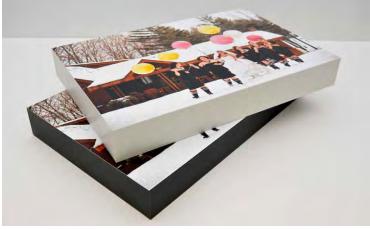

#### **Gallery Wraps**

Gallery Wraps are printed on premium canvas and wrapped around a stretcher frame. With museum-like quality, you'll love your very own original masterpiece.

- Standard sizes offered from 8x10 up to 24x36
- Available in 1.5" and 2.5" depths
- Arrives ready to hang

#### **Gallery Wrap Collections**

Creating a wall gallery for your home is simple with our Gallery Wrap Collections.

- Available in five collections
- Designed for wall spaces 20x20 to 45x24 with a 1 inch space between canvases
- Printed on canvas substrate and wrapped around 1.5 inch thick stretcher frame