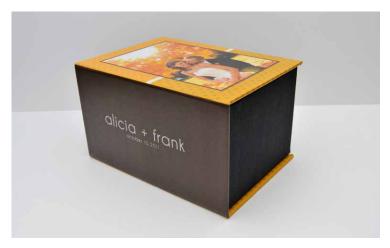

#### **Custom Image Boxes**

Store proofs and prints in a handcrafted Custom Image Box.

- Sizes include 4x6 and 5x7
- Handmade and wrapped in Textured Satin finish
- Holds 50, 100, 200, 400, or 800 proofs depending on box selected