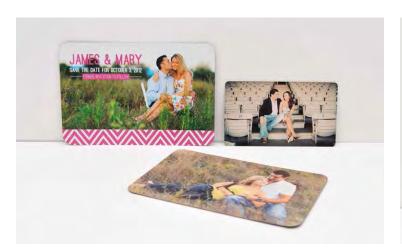

#### Magnets

A simple, effective, inexpensive way to display photographs. Magnets are great as Save the Dates, special event mementos, or as promotional pieces.

- E-Surface and Metallic paper available
- 2 sizes, including 3x4.5 and 2x3.5