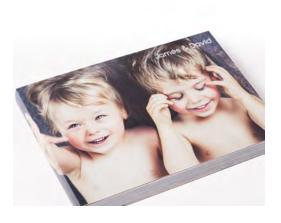

#### **Custom Cover Books**

Custom Cover Books are made with magazine style press papers and perfect bound at the spine. Wrap with one of our printed image cover options, and you have a custom-made coffee table book.