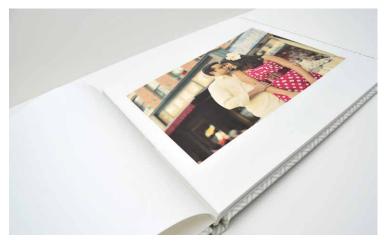

# designer flush mount albums

Flush mount books differed from regular photo books by being hand mounted on thick inner board with real silver halide photo paper, thus giving the book many desirable characteristics.

- Sizes from 4" x 4" to 12" x 16"
- E-Surface, Metallic, and True Black & White paper available
- Hard Book, Leather, Crystal, Linen & Cameo covers available
- Parent Albums available