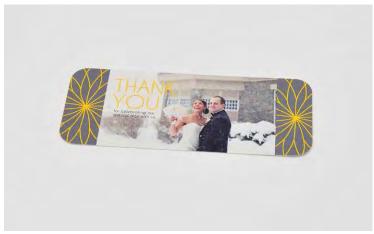

#### **Folded Cards**

Send out personalized greeting cards and announcements for special occasions.

- Available in six sizes
- Classic Felt, Cover Stock, Linen, Pearl, Premium Cotton,
  Premium Bamboo, and 100% Recycled press papers available

#### **Flat Cards**

The beauty of Flat Cards is that they're printed on premium press paper and can be used in a variety of ways, from holiday cards to announcements.

- Available in five sizes
- Classic Felt, Cover Stock, Linen, Pearl, Premium Cotton, Premium Bamboo, and 100% Recycled press papers available