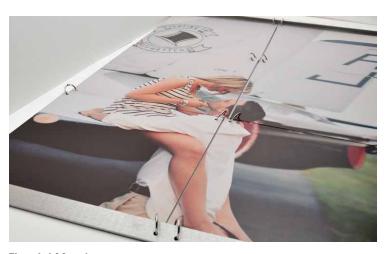

# designer flush mount albums

Flush mount books differed from regular photo books by being hand mounted on thick inner board with real silver halide photo paper, thus giving the book many desirable characteristics.

- Sizes from 4" x 4" to 12" x 16"
- E-Surface, Metallic, and True Black & White paper available
- Hard Book, Leather, Crystal, Linen & Cameo covers available
- Parent Albums available