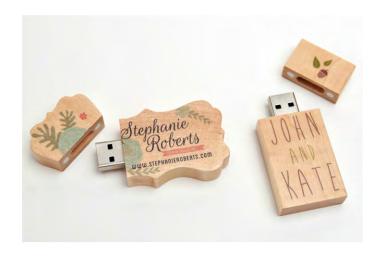

es! Tri-fold and mail, or leave flat and hand out as a flyer.

- 8.5x11 in size; flat, bi-fold or tri-fold
- Classic Felt, Text Stock and Semi-Gloss press paper available



#### **Stickers**

Custom Stickers are printed on high quality material and packaged in a free silver tin.

- Sizes include 3x2 oval, 1.375x3.5, 3 inch circle, and 2.5x3.5
- Sold in sets of 50



#### **Bookmarks**

Order standard bookmarks or one-of-a-kind announcements!

- 2x7 and 2x8 in size
- Classic Felt, Cover Stock, Linen, Pearl, Premium Cotton,
  Premium Bamboo, and 100% Recycled press papers available



#### **Address Labels**

Add this matching, must-have product to make the tedious task of addressing holiday cards and wedding invitations fast and easy.

- Finished size of 7.25x0.625
- Sold in sets of 50





# CUSTOM WOOD USB & CUSTOM WOOD BOXES





# proofing



#### **Proof Prints**

Proofs are printed with the same quality and color techniques as our final prints so your images look incredible.

- Sizes include 3.5x5, 4x5, 4x6, 5x5, and 5x7
- E-Surface paper available



#### **Proof Portfolios**

One of our most popular proofing options! Your images are printed on photographic paper, spiral bound, and covered with a clear poly cover, creating an organized collection of proofs.

- Sizes include 8x10 and 10x13
- E-Surface, Metallic, and True Black & White paper available

## specialty



#### **Custom Image Boxes**

Store proofs and prints in a handcrafted Custom Image Box.

- Sizes include 4x6 and 5x7
- Handmade and wrapped in Textured Satin finish
- Holds 50, 100, 200, 400, or 800 proof