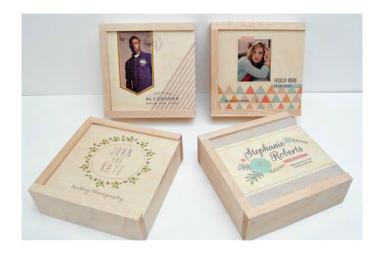

nd out as a flyer.

- 8.5x11 in size; flat, bi-fold or tri-fold
- Classic Felt, Text Stock and Semi-Gloss press paper available



#### **Stickers**

Custom Stickers are printed on high quality material and packaged in a free silver tin.

- Sizes include 3x2 oval, 1.375x3.5, 3 inch circle, and 2.5x3.5
- Sold in sets of 50



#### **Bookmarks**

Order standard bookmarks or one-of-a-kind announcements!

- 2x7 and 2x8 in size
- Classic Felt, Cover Stock, Linen, Pearl, Premium Cotton,
  Premium Bamboo, and 100% Recycled press papers available



#### **Address Labels**

Add this matching, must-have product to make the tedious task of addressing holiday cards and wedding invitations fast and easy.

- Finished size of 7.25x0.625
- Sold in sets of 50





# CUSTOM WOOD USB & CUSTOM WOOD BOXES





# proofing



#### **Proof Prints**

Proofs are printed with the same quality and color techniques as our final prints so your images look incredible.

- Sizes include 3.5x5, 4x5, 4x6, 5x5, and 5x7
- E-Surface paper available



#### **Proof Portfolios**

One of our most popular proofing options! Your images are printed on photographic paper, spiral bound, and covered with a clear poly cover, creating an organized collection of proofs.

- Sizes include 8x10 and 10x13
- E-Surface, Metallic, and True Black & White paper available

## specialty



#### **Custom Image Boxes**

Store proofs and prints in a handcrafted Custom Image Box.

- Sizes include 4x6 and 5x7
- Handmade and wrapped in Textured Satin finish
- Holds 50, 100, 200, 400, or 800 proofs depending on box selected



#### **Custo