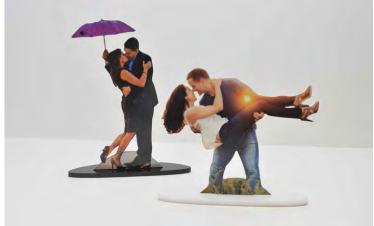

#### **Statuettes**

Printed on photographic paper, mounted to an acrylic base, and cut out, Statuettes are an outstanding way to display your favorite image.

- Sizes include 5x7 and 8x10
- E-Surface paper available
- Includes a white acrylic base