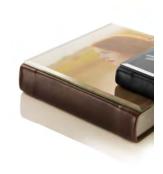

# designer flush mount albums

Flush mount books differed from regular photo books by being hand mounted on thick inner board with real silver halide photo paper, thus giving the book many desirable characteristics.

- Sizes from 4" x 4" to 12" x 16"
- E-Surface, Metallic, and True Black & White paper available
- Hard Book, Leather, Crystal, Linen & Cameo covers available
- Parent Albums available