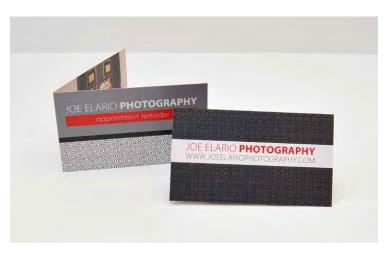

#### **Business Cards**

Our high quality printing and protective UV Coating option ensure Business Cards stand the test of time.

- 2x3.5 and 2x7 folded cards available
- Sold in sets of 100
- Classic Felt, Cover Stock, Linen, Pearl, Premium Cotton,
  Premium Bamboo, and 100% Recycled press papers available

#### **Rep Cards**

A lot like business cards, only skinnier! Rep Cards are a perfect fit for contact cards and mini invites.

- 1.375x3.5 in size
- Classic Felt, Cover Stock, Linen, Pearl, Premium Cotton,
  Premium Bamboo, and 100% Recycled press papers available
- Packaged in a silver tin