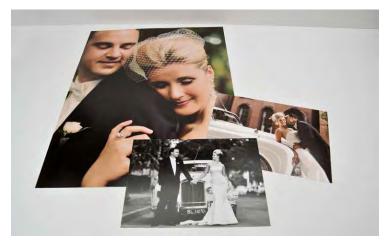

#### **Gallery Mats**

Display your photos in luxurious gallery-quality mats. Your print is inserted into a custom cut, beveled mat and is available in black or white.

• Foam core finish on the back