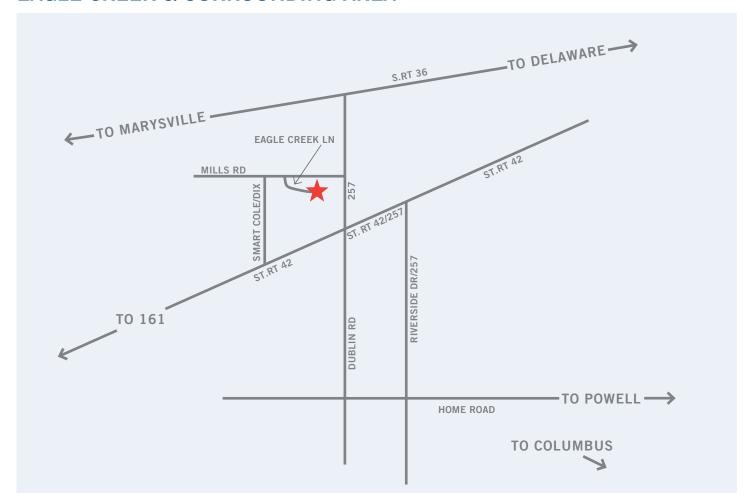

## Directions...

#### **DIRECTIONS FROM DUBLIN HOTELS TO EAGLE CREEK**

(Use 6665 Eagle Creek Lane, Ostrander OH 43061)

## FROM EMBASSY SUITES HOTELS/ COURTYARD BY MARRIOTT/RED ROOF INN/HILTON GARDEN INN

- \* Take Frantz Rd. to Rt. 161 West
  - (From Embassy Suites/Hilton this is a LEFT off of Frantz; from Courtyard/ Red Roof this is a RIGHT off of Frantz)
- \* Follow Rt. 161 West, after a mile or two, Rt. 161 becomes Rt. 33
- \* Continue on Rt. 33 for 7.7 miles to Rt. 42 North. Exit on Rt. 42 and turn RIGHT
- \* Follow Rt. 42 approx. 4.9 miles to Smart-Cole Rd. (Comes after a traffic light), turn LEFT onto Smart Cole Rd.
- \* Proceed 2.2 miles on Smart Cole Rd.
- \* Smart Cole Rd. dead ends into Mills Rd. Turn RIGHT on Mills Rd.
- \* Go 0.2 Miles on Mills Rd.
- \* Turn RIGHT on Eagle Creek Lane.
- \* Eagle Creek Lane dead ends into the Eagle Creek/For Impact Training Center driveway.

#### FROM HAMPTON INN/CHASE SUITES/QUALITY INN AND SUITES

- \* From hotel turn RIGHT onto Tuller Rd.
- \* Tuller Rd. dead ends into Riverside Dr./Rt. 257
- \* Turn RIGHT onto Riverside Dr./Rt. 257
- \* Follow Riverside Dr./Rt. 257 approx. 9 miles to Rt. 42.

(You will go through 4 traffic lights and one stop sign. Second stop sign is Rt. 42)

- \* Turn LEFT on Rt. 42
- \* Take your very next RIGHT at the light onto Rt. 257/745
- \* Go 0.4 miles and in the small town of Bellpoint, turn Left onto Mills Rd.
- \* Proceed 1.4 miles on Mills Rd., Turn LEFT onto Eagle Creek Lane.
- \* Eagle Creek Lane dead ends into the Eagle Creek/For Impact Training Center driveway.

#### FROM WELCOME HOME INN

- \* From Inn turn LEFT onto Home Rd.
- \* Follow Home Rd. 0.5 mi. to Dublin Rd./Rt 745. Turn LEFT on Dublin Rd./Rt. 745 and go 3.5 mi. (You will cross over Rt. 42 at traffic light)
- \* Turn LEFT onto Mills Road, go 1.3 mi.
- \* Turn LEFT onto Eagle Creek Lane.
- \* Eagle Creek Lane dead ends into the Eagle Creek/For Impact Training Center driveway.

#### **DIRECTIONS FROM THE HOLIDAY INN EXPRESS**

- \* Take Tuttle Rd. West to 270 North
- \* Take 270 N to Rt. 161/33 West exit
- \* Follow Rt. 161 West, after a mile or two, Rt. 161 becomes Rt. 33
- \* Continue on Rt. 33 for 7.7 miles to Rt. 42 North. Exit on Rt. 42 and turn RIGHT
- \* Follow Rt. 42 approx. 4.9 miles to Smart-Cole Rd. (Comes after a traffic light), turn LEFT onto Smart Cole Rd.
- \* Proceed 2.2 miles on Smart Cole Rd.
- \* Smart Cole Rd. dead ends into Mills Rd. Turn RIGHT on Mills Rd.
- \* Go 0.2 Miles on Mills Rd.
- \* Turn RIGHT on Eagle Creek Lane.
- \* Eagle Creek Lane dead ends into the Eagle Creek/For Impact Training Center driveway.

### **EAGLE CREEK & SURROUNDING AREA**