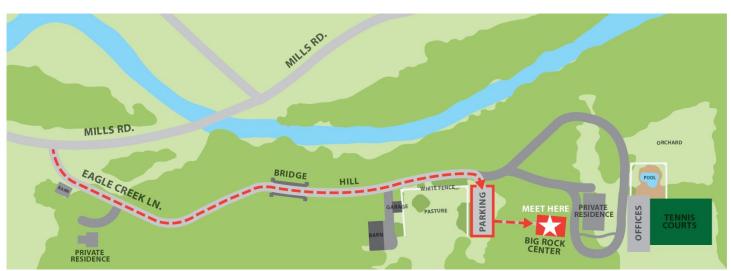

#### **PARKING UPON ARRIVAL**

Follow the driveway straight up the hill and parking will be a gravel parking lot on your right just before the "Y" in the drive.

Please park here

See Site Map on Page 8.

### **EAGLE CREEK & SURROUNDING AREA**

## **EAGLE CREEK**

E