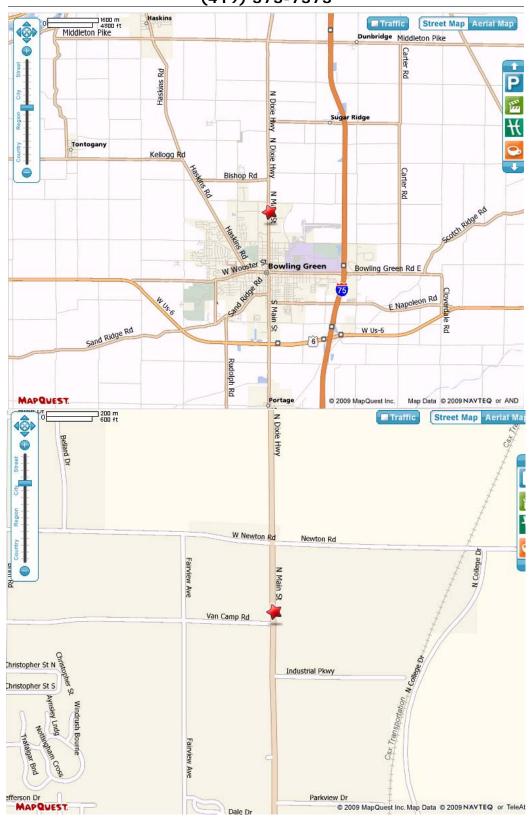

# **Bowling Green Regional Training Center Page 2 of 4**

The Bowling Green Regional Training Center is located in the Woodland Mall on Route 25 (1234 N. Main St, Suite D) in Bowling Green, Ohio. The Woodland Mall is a SMALL one-story mall so if you are accustomed to a large, metro mall, look for a much smaller building.

The entrance to the training center is located at the back of the mall on the north side (directly behind the Sears store) between Sears and Steve & Barry's (now closed). The training center entrance is in the section of the building painted white and can be identified by the red canopy over double glass doors. There is no sign for this entrance.

#### From I-75 Northbound

Take Exit 181 (Bowling Green State University (Bowling Green/Pemberville); Turn left (West) from the exit onto E. Wooster Street.

Follow E. Wooster to Mercer Ave. (just past the parking lot in front of the Football stadium and directly across from McDonald's). Turn Right onto Mercer.

Follow Mercer to Poe Rd. (1st stop sign) and turn left (West) on to Poe Rd.

Follow Poe Rd. to Rt. 25/North Main Street.

Turn Right and follow Rt.25/N. Main St. to the traffic light at Newton Rd. (There is a Burger King in front of the mall at this corner)

Turn Right on Newton Rd., go approx. .3 miles and turn right into the mall parking lot.

At the stop sign turn left to proceed to the back of the mall.

The Training Center entrance is to the Right.

#### From I-75 Southbound

Take Exit 181 (Bowling Green State University Exit).

Turn Right from the exit onto E. Wooster St.

Follow E. Wooster to Mercer Ave. (just past the parking lot in front of the Football stadium and directly across from McDonald's).

Turn Right onto Mercer.

Follow Mercer to Poe Rd. (1st stop sign) and turn left (West) on to Poe Rd.

Follow Poe Rd. to Rt. 25/North Main Street.

Turn Right and follow Rt.25/N. Main St. to the traffic light at Newton Rd. (There is a Burger King in front of the mall at this corner)