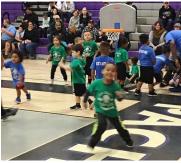

# 2018 Los Banos Parks & Recreation Pee Wee & Youth Basketball

Registration Dates: October 2nd-November 17th

**Cost:** Pee Wee Ball ages 3-4 and Youth Basketball ages 5-8: \$63

Youth Basketball ages 9-14 (max 8th grade): \$73

## **Basketball**

Los Banos Parks & Rec Pee-Wee and Youth Basketball is coached by volunteer coaches. This program encourages children to learn the basics of Basketball, team spirit, leadership, and most importantly good sportsmanship.

### Youth Basketball, 5-6 & 7-8 co-ed

Introduce your child to the game of basketball. In this age group, children continue working on the basic fundamentals of the game. Your child will continue to develop as a player and most importantly have fun. This age group does utilize a triangle formation on the court. Although this is a noncompetitive league, we encourage coaches to teach their players the basics of the game. This includes skills and good sportsmanship, leadership, and learning to be a part of a team. Registration includes a game shirt.