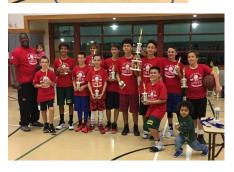

# 2018 Los Banos Parks & Recreation Pee Wee & Youth Basketball

Registration Dates: October 2nd-November 17th

**Cost:** Pee Wee Ball ages 3-4 and Youth Basketball ages 5-8: \$63

Youth Basketball ages 9-14 (max 8th grade): \$73

### Youth Basketball, 9-14 (max is 8th grade)

The older age group will continue to work on the basics and develop as a player. We encourage coaches to instill the importance of good sportsmanship, leadership, and teamwork. Every child should walk away from the season with key moments where they learned to be the hero, a team player and a few moments where they failed. Each of these will help your child grow as a player. The older age group will end their season with a playoff tournament. This will be a double elimination tournament and game times will be T.B.A. Registration includes a game shirt.