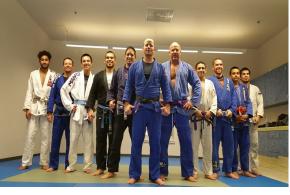

### **BRAZILIAN JIU-JITSU**

Brazilian jiu-jitsu is a martial art and combat sport that teaches a smaller person how to defend Him/herself by using leverage and proper technique.

Monthly rates are as follows:

Ages 4.5-15 \$40, \$55, \$70 (1-3 times p/wk) Ages 16-Adult \$50, \$70, \$90 (1-3 times p/wk)

Unlimited attendance: \$100 p/mo Discounts available, inquire with instructor

Location: Cesar Chavez Room 1620 San Luis St.

Scott Savage 408-593-4714

| \$ Varies | 4.5 –10 years | Tuesday  | 6:30p-7:25p |
|-----------|---------------|----------|-------------|
| \$ Varies | 11-15 years   | M & W    | 6:30p-7:25p |
| \$ Varies | 4.5 –15 years | Saturday | 9a-10:25a   |
| \$ Varies | 16-adult      | M, T, W  | 7:30p-9:00p |
| \$ Varies | 16-adults     | Saturday | 10:30a-12p  |
| \$ Varies | Open Mat      | M, T, W  | 9:00p-9:30p |
| \$ Varies | Open Mat      | Saturday | 12p-12:30p  |

Central Valley Karate Institute

Scott Savage/Brazilian Jiu-Jitsu