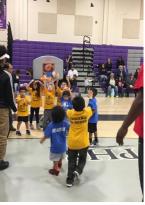

# 2018 Los Banos Parks & Recreation Pee Wee & Youth Basketball

Registration Dates: October 2nd-November 17th

**Cost:** Pee Wee Ball ages 3-4 and Youth Basketball ages 5-8: \$63

Youth Basketball ages 9-14 (max 8th grade): \$73

## **Basketball**

Los Banos Parks & Rec Pee-Wee and Youth Basketball is coached by volunteer coaches. This program encourages children to learn the basics of Basketball, team spirit, leadership, and most importantly good sportsmanship.

### Pee Wee Basketball, 3-4 yrs co-ed

The Los Banos Parks & Recreation Pee Wee Basketball program is a great way to introduce you little one to the game of basketball. Children will start learning the basics of the game and are introduced to working with and being a part of a team. Although this is not a competitive league we encourage coaches to help teach the basic fundamentals of the game like dribbling and shooting the ball and good sportsmanship.