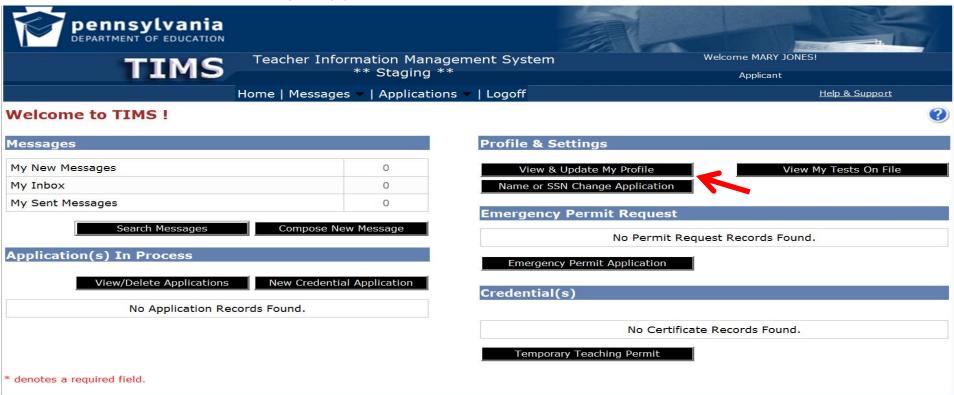

# TIMS

### Welcome to the TIMS "Dashboard" (Home Page)

Click on "View & Update My Profile" to update your personal information. Grayed out fields, such as your name and social security number, must be changed using the "Name or SSN Change Application" button.