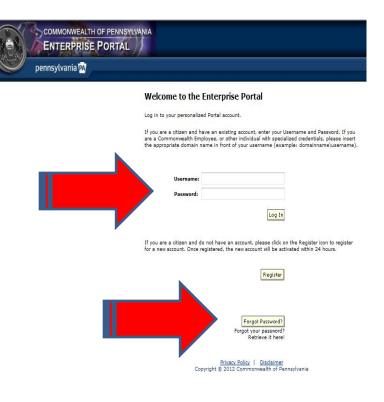

## **Start at the PDE Portal**

Log into the PDE portal using the information entered and recorded in the registration process:

1. Log onto www.education.state.pa.us

2. Click on the Log In link

## Log Into the PDE Portal

Log into the PDE portal using the information entered and recorded in the registration process:

1. Enter the User Id created during the registration process in the Username area

2. Carefully enter the Password remembering that it is case sensitive

Three Strikes and You're Out...

- If you fail to log in within three attempts your account will be locked for 30 minutes.
- Use the Forgot Password button after the second attempt. You will receive two emails:
  - The first will contain your User Id
  - The second will have a new password.
  - Use the User Id and new password to log in.