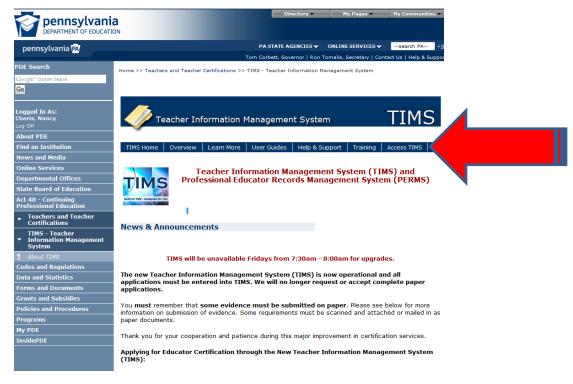

## **Navigate to the TIMS Page**

Click on the TIMS logo

### Access TIMS

#### Click on the Access TIMS

link