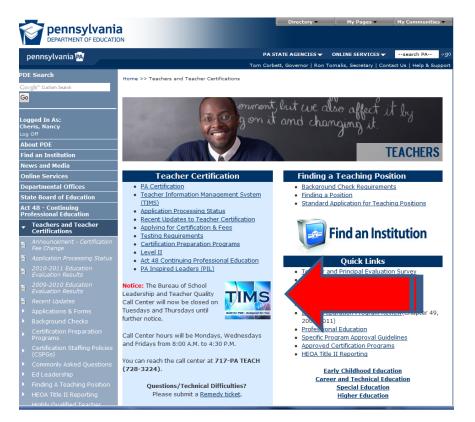

## **Navigate to the TIMS Page**

Click on the TIMS logo

### Access TIMS

#### Click on the Access TIMS

link

### Access TIMS

Click on the Access the TIMS application by clicking <u>here</u> link

(Note, you must be logged into the PDE portal to see this link.)

Privacy Policy | Security Policy | Home | Employment Opportunities | Contact Us | PDE Disclaimers | Right to Know