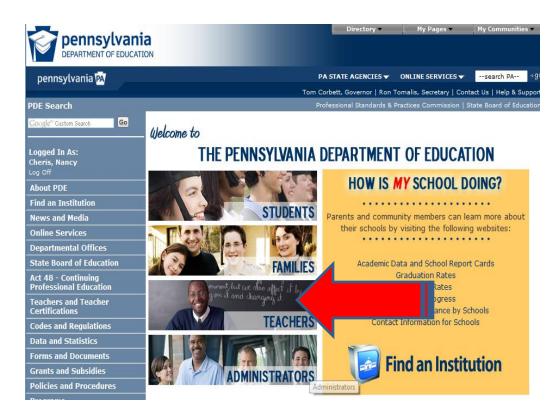

## **Navigate to the Teachers Page**

Now that you are logged into the PDE portal:

• Click on the Teachers and Teacher Certifications link

OR

• Click on the Teachers Picture