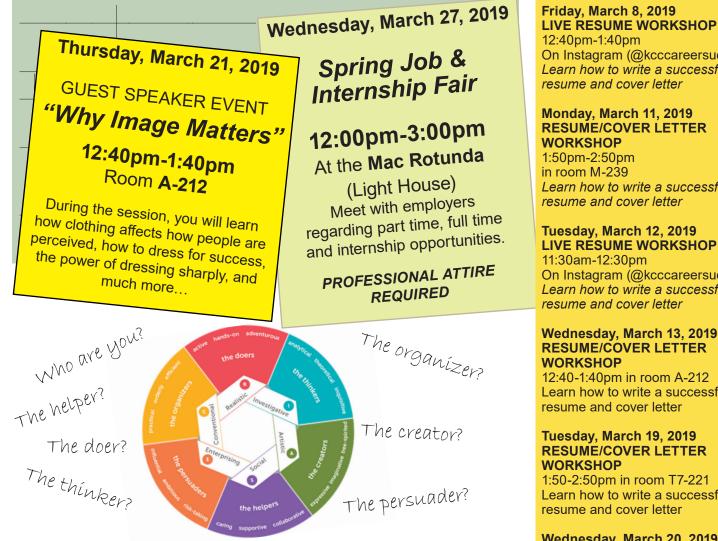

### WHAT IS THE STRONG INTEREST INVENTORY AND HOW CAN IT HELP YOU?

The Strong Interest Inventory assessment can help your identify your work personality by exploring your interests in six broad areas: realistic, artistic, investigative, social, enterprising, and conventional. It then breaks the these areas into 30 specific areas of interest that can be directly related to fields of study, careers, and leisure activities. In addition, it describes your personal style preferences in five areas: work style, learning environment, team orientation, leadership style, and risk taking. It also ranks your top 10 most compatible occupations from a list of 260 specific jobs.