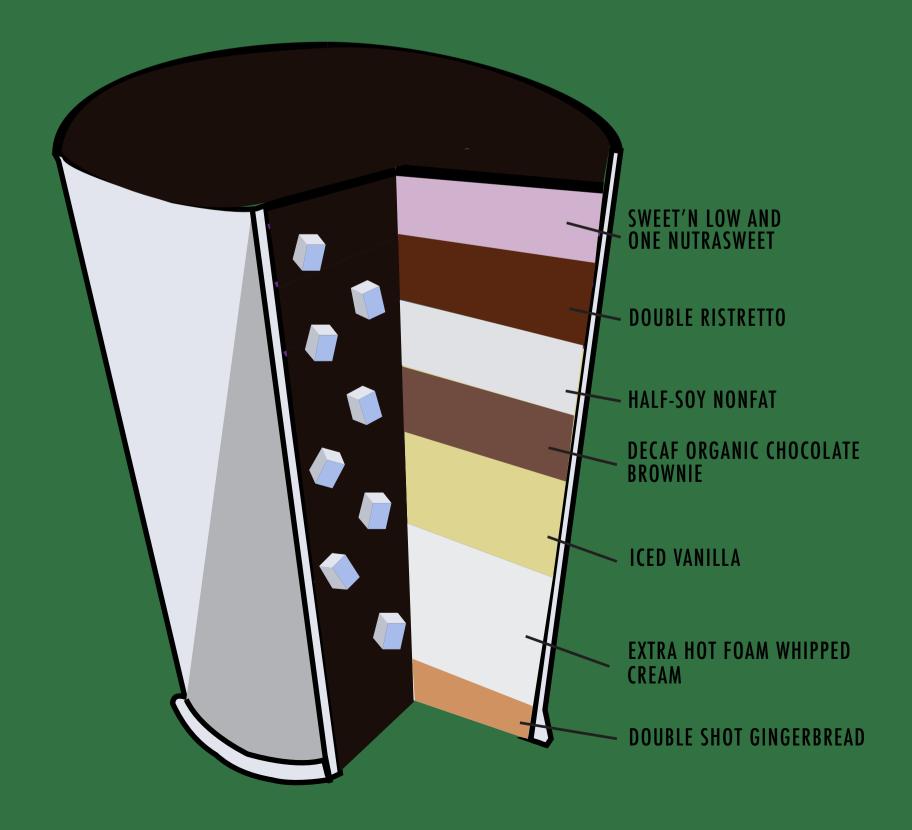

## **BEVERAGE ANATOMY CHART**

## LONGEST DRINK Order to date

The Double Ristretto Venti Half-Soy Nonfat Decaf Organic Chocolate Brownie Iced Vanilla Double-Shot Gingerbread Frappuccino Extra Hot With Foam Whipped Cream Upside Down Double Blended, One Sweet'N Low and One Nutraweet, and Ice