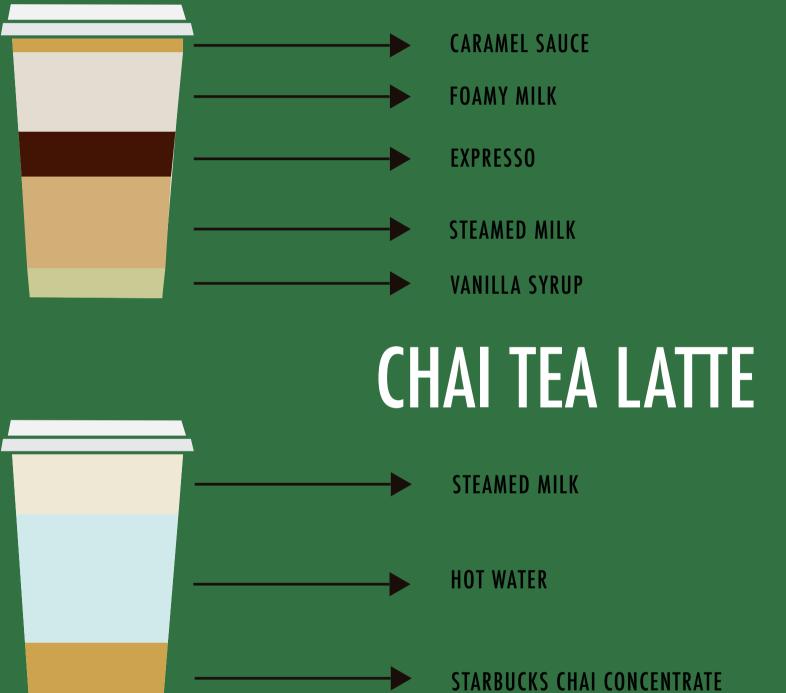

## **STARBUCKS**





## **87,000** DRINK COMBINATION POSSIBILITIES

## 







# CURRENTLY EMPLOYING







## **BEVERAGE ANATOMY CHART**

#### **CARAMEL MACCHIATO**





#### **PUMPKIN SPICE LATTE**







## STARBUCKS USES 4 BILLION PAPER CUPS PER YEAR









## STARBUCKS HAS OVER 6,000 LOCATIONS WORLDWIDE

















#### 12 OZ

#### 24 OZ

#### 31 OZ





## LONGEST DRINK Order to date

The Double Ristretto Venti Half-Soy Nonfat Decaf Organic Chocolate Brownie Iced Vanilla Double-Shot Gingerbread Frappuccino Extra Hot With Foam Whipped Cream Upside Down Double Blended, One Sweet'N Low and One Nutraweet, and Ice







### THE PUPPUCCINO





WANT YOUR POOCH IN ON THE FUN? ASK FOR A PUPPUCCINO (A CUP OF WHIPPED CREAM)







## MY PERSONAL FAVORITES







#### PASSION FRUIT ICE TEA LEMONADE



#### CHAI TEA LATTE