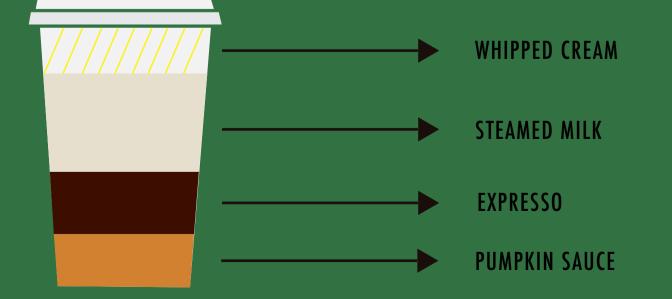

## **STARBUCKS**





## **87,000** DRINK COMBINATION POSSIBILITIES

## 







# CURRENTLY EMPLOYING







## **BEVERAGE ANATOMY CHART**

#### **CARAMEL MACCHIATO**





#### **PUMPKIN SPICE LATTE**







## STARBUCKS USES 4 BILLION PAPER CUPS PER YEAR









## STARBUCKS HAS OVER 6,000 LOCATIONS WORLDWIDE

















#### 12 OZ

#### 24 OZ

#### 31 OZ





## LONGEST DRINK Order to date

The Double Ristretto Venti Half-Soy Nonfat Decaf Organic Chocolate Brownie Iced Vanilla Double-Shot Gingerbread Frappuccino Extra Hot With Foam Whipped Cream Upside Down Double Blended, One Sweet'N Low and One Nutraweet, and Ice







### THE PUPPUCCINO





WANT YOUR POOCH IN ON THE FUN? ASK FOR A PUPPUCCINO (A CUP OF WHIPPED CREAM)







## MY PERSONAL FAVORITES







#### PASSION FRUIT ICE TEA LEMONADE



#### CHAI TEA LATTE