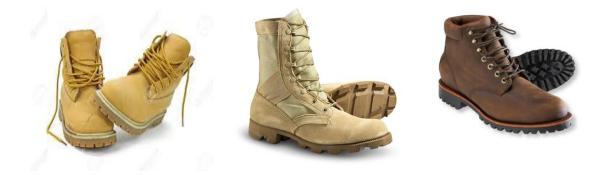

## Credential & Used Products Assorted Work Boots

- Grade A and B
- 17 Boots in a bag
- Average Weight Per Bag is 45 lbs
- Selling \$2.25 Per lb