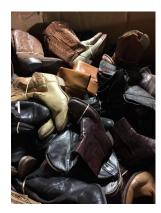

## Credential & Used Products Assorted Cow Boy Boots

- A Mixture of Men & Women
- 20 Pairs Per Bag
- Capacity 25 Bags Per Order
- Selling \$9.50 Per Pair