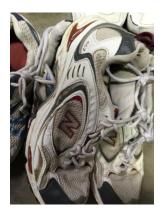

#### Credential & Used Products Assorted Brand Name Sport/Sneakers Washed Grade B

- 25 Pairs In The Bag Sizes 7.5-11
- Assorted Men's, Women's, And Juniors
- All Paired-No Singles
- 725 Bags per 40' HC Container
- Selling \$7.00 Per Pair