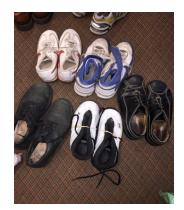

# Credential & Used Products Assorted Footwear Grade A

- <u>6 Sports</u> (7–12)
   4 Adult Sports
   2 Junior Sports
- <u>4 Men</u>
   3 Men
   1 Sandal
   10 Children's
   5 Girls
   5 Boys
- <u>25 Ladies</u>
   12 Closed (6 High, 6 Low)
   13 Open (7 high, 6 Low)
- Approx. 50 lbs Per Bag
- 725 Bag Per 40' HC Container
- Average 40' HC Container is Approx. 36,250 lbs
- Selling \$1.95 Per lb

# Credential & Used Products Assorted Footwear Grade B

- <u>6 Sports</u> (7–12)
   4 Adult Sports
   2 Junior Sports
- <u>4 Men</u>
   3 Men
   1 Sandal
   12 Children's
   6 Girls
  - 6 Boys
- <u>25 Ladies</u>
   12 Closed (6 High, 6 Low)
   13 Open (7 high, 6 Low)
- Approx. 50 lbs Per Bag
- Maximum Size For Men 11.5/US
- Maximum Size For Ladies 10/US
- 750 Bag Per 40' HC Container
- Average 40' HC Container is Approx. 37,500 lbs
- Selling \$1.25 Per lb

# Credential & Used Products Assorted Footwear Grade Mixed A & B

- <u>6 Sports</u> (7–12)
   4 Adult Sports
   2 Junior Sports
- <u>4 Men</u>
  3 Men
  1 Sandal
  10 Children's
  5 Girls
  5 Boys
- <u>25 Ladies</u>
   12 Closed (6 High, 6 Low)
   13 Open (7 high, 6 Low)
- Approx. 50 lbs Per Bag
- 725 Bag Per 40' HC Container
- Average 40' HC Container is Approx. 36,250 lbs
- Selling \$1.50 Per lb