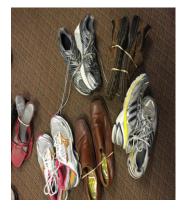

#### Credential & Used Products Assorted Brand Name Sport/Sneakers Washed Grade A

- 25 Pairs In a Bag Sizes 7.5-11
- Assorted Men's, Women's, & Juniors
- All Paired-No Singles
- 725 Bags per 40' HC Container
- Selling \$8.95 Per Pair

#### Credential & Used Products Assorted Brand Name Sport/Sneakers Washed Grade B

- 25 Pairs In The Bag Sizes 7.5-11
- Assorted Men's, Women's, And Juniors
- All Paired-No Singles
- 725 Bags per 40' HC Container
- Selling \$7.00 Per Pair