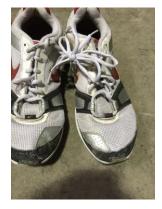

#### Credential & Used Products Assorted Brand Name Sport/Sneakers Washed Grade A

- 25 Pairs In a Bag Sizes 7.5-11
- Assorted Men's, Women's, & Juniors
- All Paired-No Singles
- 725 Bags per 40' HC Container
- Selling \$8.95 Per Pair