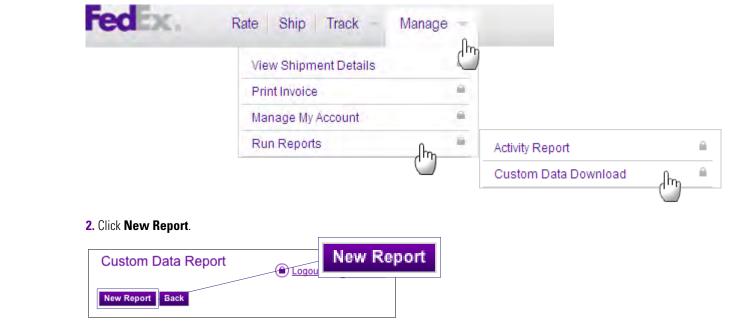

#### **Custom Data Download**

You can generate data reports of your FedEx SameDay® shipments.

1. In the drop-down menu under the *Manage* tab, scroll over "Run Reports" and then click "Custom Data Download."