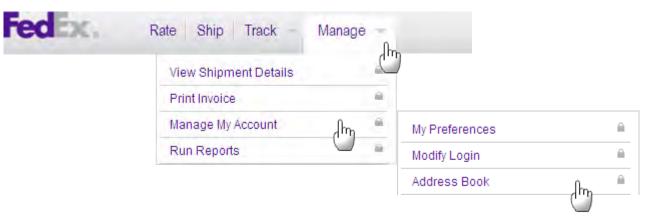

#### **Customer Service**

|                                                                                               |                                                                                            |                                                                                 |       | ( | Logout | 🕐 Help 🗸 |
|-----------------------------------------------------------------------------------------------|--------------------------------------------------------------------------------------------|---------------------------------------------------------------------------------|-------|---|--------|----------|
| FedEx Sar                                                                                     | neDay® Tra                                                                                 | ickina Res                                                                      | sults |   |        |          |
| STATUS: Order Rece                                                                            |                                                                                            | <b>..</b>                                                                       |       |   |        |          |
|                                                                                               |                                                                                            |                                                                                 |       |   |        |          |
| Tracking #:                                                                                   | 111111121711                                                                               |                                                                                 |       |   |        |          |
| Ship Date:<br>Est. Delivery Date                                                              | 8/30/2011 9:25:00 AN<br>8/30/2011 12:25:00 P                                               | · /                                                                             |       |   |        |          |
| Planned Itinerary Times                                                                       | s displayed in Local 🛟                                                                     | Time.                                                                           |       |   |        |          |
| Description                                                                                   | Completed                                                                                  |                                                                                 |       |   |        |          |
| Order Received                                                                                | 8/30/2011 9:25:00 AM                                                                       | (PT)                                                                            |       |   |        |          |
| Picked up                                                                                     |                                                                                            |                                                                                 |       |   |        |          |
| Shipment In Transit                                                                           |                                                                                            |                                                                                 |       |   |        |          |
| Delivered                                                                                     |                                                                                            |                                                                                 |       |   |        |          |
| PICKUP AT:<br>OUTBACK STEAKHO<br>9329 SHERIDAN BLV<br>WESTMINSTER CO 8<br>Pieces: 1 Weight: 5 | ́D.<br>0031                                                                                | DELIVER TO:<br>RANGER MOTEL<br>11220 E. COLIFAX<br>SUITE 24A<br>AURORA CO 80010 |       |   |        |          |
| Pieces: 1 Weight: 5                                                                           |                                                                                            |                                                                                 |       |   |        |          |
| Package Tracking N<br>111111121711                                                            | No.         L         W         H         Act Wt           5         5         5         5 |                                                                                 |       |   |        |          |
| Send a link to this page                                                                      | e via email to                                                                             | Send                                                                            | )     |   |        |          |
| (Note: Separate multip                                                                        | le email addresses with                                                                    | semicolons)                                                                     |       |   |        |          |