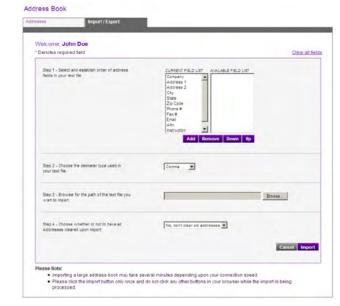

#### Manage

Print Invoice Manage Your Address Book Custom Data Download

**Customer Service** 

In the drop-down menu under the *Manage* tab, scroll over "Manage My Account" and then click "Address Book." You can choose to create an address on a one-at-a-time basis or import/export multiple addresses.

#### **Customer Service**

- 2. Follow the on-screen instructions.
  - a. Select and establish the order of address fields in your text file.
  - b. Choose the delimiter type used in your text file.
  - c. Browse for the path of your text file.
  - d. Choose whether or not to have all old addresses cleared upon import.

#### 3. Click Import.