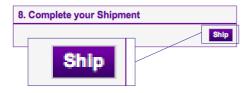

#### **Create a Shipment**

1. Click the Ship tab.

Enter required information in Sections 1 through 5.
 Section 3: Remember to choose AM or PM.
 Section 4: "Your Reference" will be merged with your shipment information; e.g., invoice details.

#### 4. Click Ship.