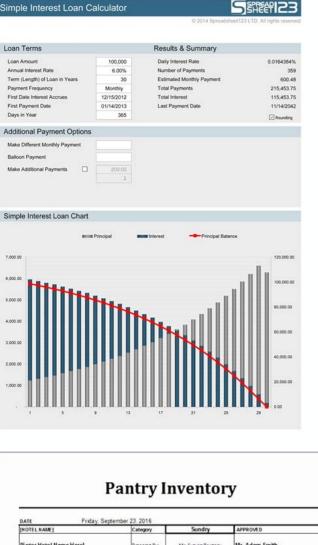

Excel loan amortization spreadsheet. Microsoft excel loan amortization schedule.

This example teaches you how to create a loan repayment program in Excel. 1. We use the PMT feature to calculate the monthly payment on a loan with an annual interest rate of 5%, a term of two years and a present value (amount borrowed) of \$20,000. We use name ranges for input cells. 2. Use the PPMT function to calculate the main part of the payment. The second argument specifies the payment number. 3. Use the IPMT function to calculate the interest portion of the payment. The second argument specifies the payment number. 4. Update the balance. 5. Select the range A7:E7 (first payment) and drag it into a row. Change the formula of equilibrium. 6. Select the range A8:E8 (depending on payment) and drag it down to line 30. It takes days to pay off this loan. See how the main portion increases and the interest portion decreases with each payment. Photo Courtesy: Ariel Sklley/Getty Images If you want to keep up with loan payments, especially when it's a fixed interest loan, using a repayment table can be incredibly useful. Not only can a loan repayment table help you keep up with your monthly payments, but it's also great to understand your interest costs as your loan balance decreases. Don't you know how a payroll table works? DonâÂât worry weââ will explain you how to make, read and use one. What is a Amortized Loan? An amortized loan is a type of loan with scheduled payments that go toward the payment of both the principal loan and interest. Most types of loans that are repaid monthly tend to be amortized think auto loans, equity, and personal loans. Another great example of this type of loan structure is a fixed rate mortgage. Photo Courtesy: krisanapong Images When you make monthly payments on a amortised loan, part of your payment goes to pay interest, while the rest goes towards paying your capital. A depreciation table is a useful way to calculate how much of the monthly payment goes to each category, especially because © this ratio will change as your total balance decreases. The average depreciation table calculates several things, including: Monthly balance: This column holds a record of your remaining total balance. Interests paid: This is the place where you226; See how much of your monthly payment is going towards interest. To find this figure, multiply the remaining balance of the loan for the monthly interest rate. Principle paid: Once you have discovered how much of your payment has gone towards the payment of interest, subtract that number from the entire payment you have made. The remaining money will be the money that went to your principal. Remaining balance: This is the new monthly balance you226; Next month's payment from the old monthly balance to find the new balance remaining. When you start making payments, you226; 128? You will notice that the costs of interest are at their maximum. Since you will make more payments, however, there will always be less capital to pay interest on. Around you, you226; You will notice that a little more of your payment will go towards your principal's payment. Making your own depreciation graph using Microsoft Excel, or even using an Excel loan payment model, can be a great, first-hand way to see how everything works. Ther a is also a free website called depreciation-calc.com thathaha's able to do mathematics for you, provided you enter your type of loan, amount, interest rate and term. Photo Courtesy: Maggie Winslow/Getty Images Other Looking ahead to future payments, a depreciation graph can be useful even before taking out a loan. For example, even though initially it may seem that making the payment as low as possible each month is the way to A loan depreciation calculator can tell a different story. That is, in some cases, by paying less every month or selecting a longer repayment term, you may end up paying much more long-term interest. So, before solving the repayment terms, try to run a couple of options through a depreciation table to see what will produce the best overall rhythm. This strategy can also help you decide whether refinancing a loan or, if possible, paying it soon is the way to go. Loans that do and do not work with a useful depreciation graph as a depreciation loan graph may be, may be possible not to be used in combination with any type of loan. In other words, these tables only work when they include interest rate loans or fixed rate loans or fixed rate loans that allow the balance to be paid over time. Courtesy photo: SEKSAN Mongkhonkhamsao / Getty Images Loans that do not fit a amortisation table include the following: Interest loans: most loans are amortised loans, but others work in different ways. Interest loans only, for example, require interest, because © results in much lower payments. What you need to keep in mind, however, is that you are not paying your principal at that time. In the end, the period of interest alone will end and you are expected to fully pay the loan or start making much higher payments that cover both the main and the interest. Balloon loans: balloon loans: balloon loans are similar to interest loans only because they were fun while they lasted. This is the type of loan you would only take out if you expect a huge payment at some point in the future. Monthly payments for the Balloon start rather small, but then, at some point, you expect you to pay both loan in a flat-rate sum or refinance, which is not always a stable option. For example, many many lost their homes in the mortgage crisis of 2008 relying on the refinancing option. Rotation Debt: Rotation debt is the type you go into when you use credit cards. Since you can decide how much to borrow and repay each month, it is possible that the principal will not always remain the same, even if the interest rate does. The only time you could use a repayment table to pay off this kind of debt would be if you decided to stop using your credit card and just pay it off. Even then, however, it would only work if your interest rate never changed. OTHER BY REFERENCE.COM Loan calculator template makes it easy to enter the interest rate, loan amount, and loan period, and see what your monthly principal and interest payments will be. Track vehicle cost of ownership for your personal car or business fleet with this accessible vehicle service record template. Use this vehicle maintenance log template to enter monthly service expenses. This printable vehicle service template calculates the year-to-date total automatically for you. Jul 17, 2019 • The Vertex42® Mortgage Payment Calculator is a very simple spreadsheet that lets you compare different mortgages side-by-side. It calculates your monthly payment and lets you compare different mortgages side-by-side. It calculates you compare different mortgages side-by-side. It calculates you compare different mortgages side-by-side. pay off your home, or how much you could save by paying less interest. Apr 27, 2020 · 1. Download the amortization schedule from Microsoft. 2. Open the template in Excel. 3. Fill out your loan data in the "ENTER VALUES" section. 4. Type the bank name as the "LENDER NAME." 5. Save the worksheet as an Excel file. What I really wanted was a Microsoft Excel ® spreadsheet for calculating a simple annuity (interest earned plus annual payments), comparing the total amount invested up until retirement to the amount earned in interest. I couldn't find what I wanted, so I went ahead and created my own, which you can download for free below.