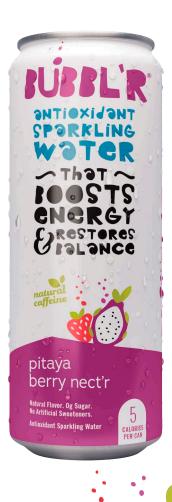

| NutritionFaServing size 1 can(3)                                                                                                               | <b>cts</b><br>55 mL) |
|------------------------------------------------------------------------------------------------------------------------------------------------|----------------------|
| Amount Per Serving<br>Calories                                                                                                                 | 5                    |
| %                                                                                                                                              | Daily Value*         |
| Total Fat Og