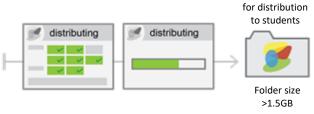

### Step 2. Make it available

- Run the installer by double-clicking edupack\_setup.XXXX.exe. Enter your My Granta account information when prompted.
- 2. Click Create installation package.
- 3. Select the edition(s) you want to distribute.
- Click Continue. This will create an installer in a folder that you can then distribute to other licensed users. They can run this custom installer without signing in to My Granta.

# Installation package for distribution to students edupack\_setup Folder size >1.5GB .XXXI exe