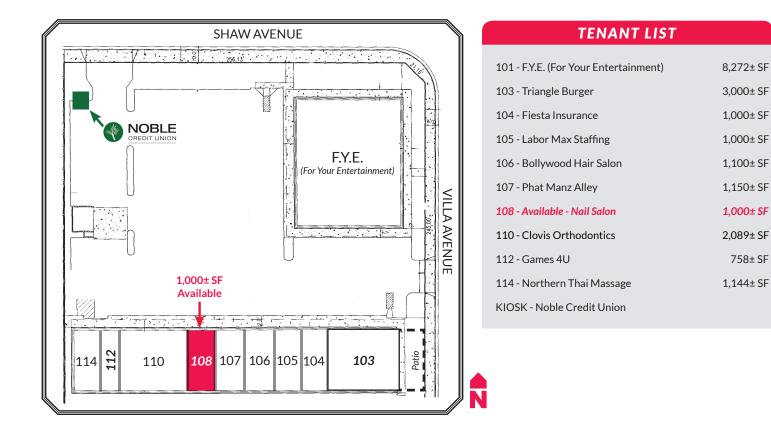

### HIGHLIGHTS

- Over 60,000± cars per day at this signalized intersection
- Ideal location for servicing surrounding community
- Shaw Avenue provides main east-west thoroughfare access for Clovis and Fresno
- Villa Avenue is the only direct access to/from Herndon Avenue between Willow and Clovis Avenues
- Nail Salon available (Some equipment in space)