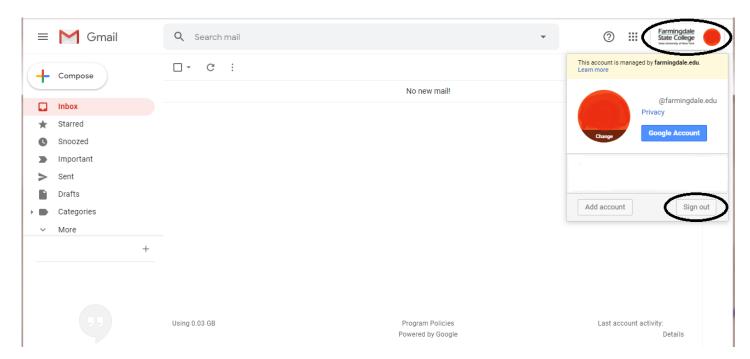

Password requirements:

- Minimum password length is 8 characters
- Old passwords cannot be reused
- Passwords expire every 120 days.

Once you login, you will see the below Gmail web interface.

To "Sign out", click on your account name in the top right hand corner (circled below).