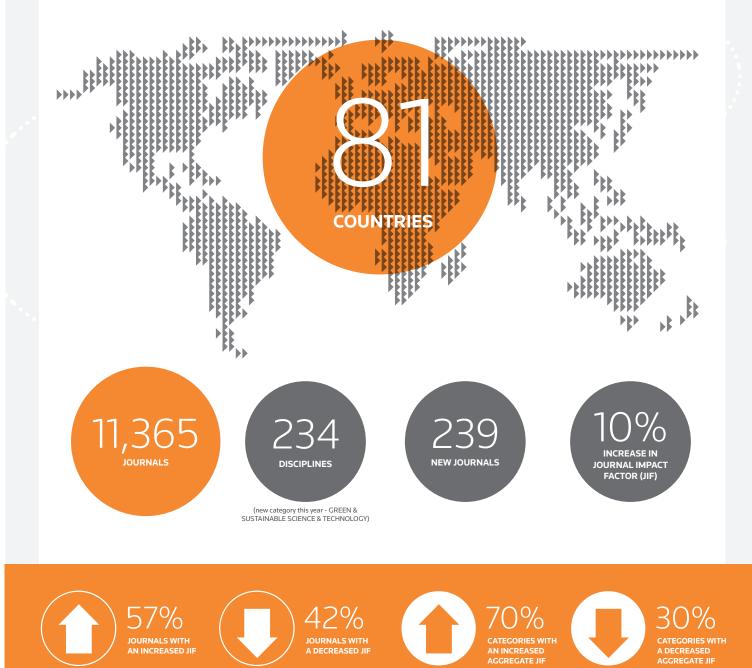

## CATEGORY WITH MOST NEW JOURNAL IMPACT FACTORS

NEW CATEGORY — GREEN & SUSTAINABLE SCIENCE & TECHNOLOGY 33, MATERIALS SCIENCE, MULTIDISCIPLINARY and PUBLIC, ENVIRONMENTAL & OCCUPATIONAL HEALTH both had 16

### MULTIDISCIPLINARY

SCIE multidisciplinary journals 6 journals have the maximum of 6 disciplines 33%

SSCI multidisciplinary journals 1 journal in 5 disciplines, Race & Class