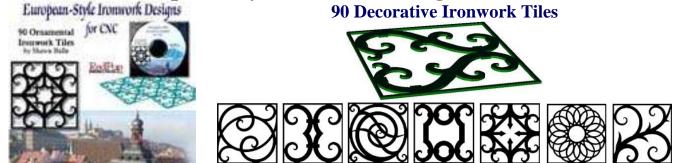

## **European-Style Ironwork Designs for CNC**

Europe is well known for it's elaborate architecture and amazing ironwork. There are still many places throughout Europe where the iron railings and gates are over 1000 years old! This handy art disc contains 90 different designs inspired by old-fashioned European ironwork, for use in your CNC projects such as gates, security doors, railings, fence, window grilles, furniture, etc. This disc also includes 10 different shelf bracket patterns as well as the bonus Neuschwanstein Castle pattern.