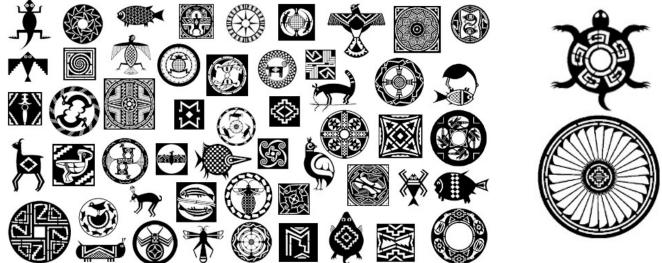

## **Mimbres Indian-Style Art Designs for CNC**

Mimbres Indian-Style Art Designs

60 Ancient Indian Art Designs These patterns are based upon excavated painted pottery found in museums and private collections that can be used for amazing security doors, furniture, southwestern gate and fence designs, and wall decorations.

The Mimbres Indians lived in southwest New Mexico between 300-1300AD. In the last century, thousands of painted ceramic pots have been unearthed, revealing beautiful and mysterious artwork that is both valuable and highly sought after by archaeologists and collectors around the world.