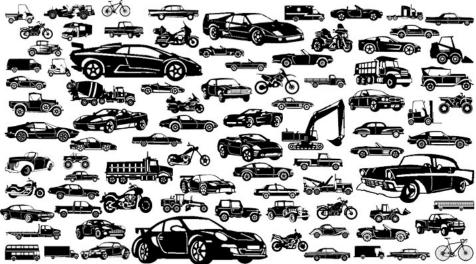

## Rods, Quads, Trucks and Bikes for CNC 100 Vehicle Patterns

Use to decorate rooms in houses. Excellent for use on signage for construction, automotive repair, automotive sales, car clubs, motorcycle shops, etc.

This original collection includes a selection of modern cars, classic cars, modern trucks, classic trucks, motorcycles, busses, construction equipment (backhoe, scraper, cement truck, dump truck, trackhoe), bicycles, forklift, ATVs, tow trucks, delivery trucks

Cut these patterns for kids of all ages!