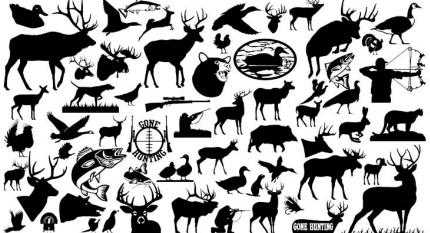

## Game and Fish Designs for CNC 80 Hunting and Fishing Patterns

This original collection includes a selection of deer, elk, bighorn sheep, antelope, ducks, geese, fish, bear, pheasant, turkey quail, boar, grouse, moose, hunters, fishermen, rabbits, etc.

outdoor sportsman!

### **Compatibility:**

Junting and Fishing Designs for CNC

These patterns are cut on PlasmaCAM, Torchmate, Samson, PracticalCNC, DynaTorch, Vicon, Tracker CNC plasma cutting machines along with Omax water-jet and a wide variety of plasma, laser, water-jet, router and vinyl cutting systems. Also loads in Mach2, winCNC, AutoCAD and other CAD software programs. PlasmaCAM, Torchmate, PracticalCNC, Samson, DynaTorch, Vicon, Tracker CNC, Mach2, AutoCAD and winCNC are trademarks of their respective companies. We are NOT affiliated with any of these companies.