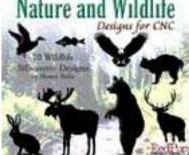

Nature and Wildlife Designs for CNC 70 Wildlife Patterns

## Awesome nature collection!

This original collection includes a selection of wildlife theme designs including bears, deer, elk moose, ducks, eagles, fish, coyote, fox, bighorn sheep, frog, toad, squirrel, chipmunk, lynx, trees and mountains, etc.