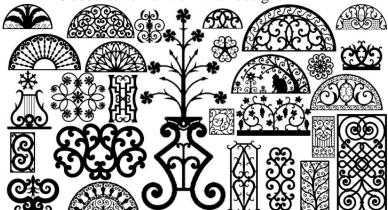

# **Decorative Ironwork Designs for CNC**

60 Classic-style Ironwork Design Patterns

This CD is loaded with intricate ironwork designs that you can use to make above-door breezeways, fireplace screens, wall hangings, coat racks, key racks, furniture, gates, railings, window grilles, etc.

### **Includes the following patterns:**

- 20 beautiful ironwork panels
- 10 half-circle designs
- 10 scroll patterns for railings
- 10 round scroll pattern designs and rosettes
- 10 decorative ironwork wall designs

Decorative Ironwork at its best!

24 inch tall wall candelabra cut on a PlasmaCam→