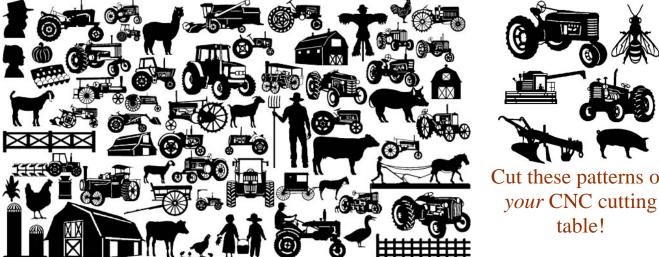

# Farm and Tractor Designs for CNC

**80 Farm and Tractor Patterns** 

These popular farm theme designs can be used for wall hangings, weather vanes, signs, mailboxes, farm entrances, furniture and

gates.

This original collection includes a selection of modern tractors, antique tractors, harvesters, livestock, barns, silos, Amish buggies, plows, fence and other farm-related patterns.

table!