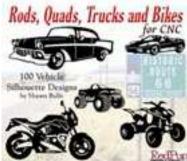

## Rods, Quads, Trucks and Bikes for CNC 100 Vehicle Patterns

Use to decorate rooms in houses. Excellent for use on signage for construction, automotive repair, automotive sales, car clubs, motorcycle shops, etc.

This original collection includes a selection of modern cars, classic cars, modern trucks, classic trucks, motorcycles, busses, construction equipment (backhoe, scraper, cement truck, dump truck, trackhoe), bicycles, forklift, ATVs, tow trucks, delivery trucks

Cut these patterns for kids of all ages!