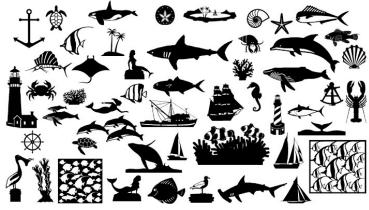

### Ocean Life Designs for CNC 60 Ocean Patterns

Use to decorate ocean themed rooms in houses, restaurants and businesses. Excellent for use on signage for aquatic, marine, fishing, and eatery businesses.

This original collection includes a wide selection of ocean life theme designs including ships, nautical, fish, whales, dolphins, sharks, turtles, anchors, sea shells, islands, lighthouses, palm trees, coral, scuba diver, mermaids and various other sea creatures.