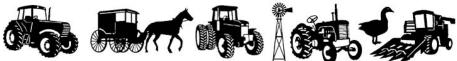

# Farm and Tractor Designs for CNC

**80 Farm and Tractor Patterns** 

These popular farm theme designs can be used for wall hangings, weather vanes, signs, mailboxes, farm entrances, furniture and

gates.

This original collection includes a selection of modern tractors, antique tractors, harvesters, livestock, barns, silos, Amish buggies, plows, fence and other farm-related patterns.