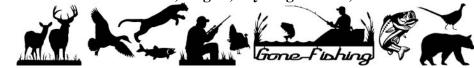

## Game and Fish Designs for CNC 80 Hunting and Fishing Patterns

This original collection includes a selection of deer, elk, bighorn sheep, antelope, ducks, geese, fish, bear, pheasant, turkey quail, boar, grouse, moose, hunters, fishermen, rabbits, etc.

outdoor sportsman!

### **Compatibility:**

Junting and Fishing Designs for CNC

These patterns are cut on PlasmaCAM, Torchmate, Samson, PracticalCNC, DynaTorch, Vicon, Tracker CNC plasma cutting machines along with Omax water-jet and a wide variety of plasma, laser, water-jet, router and vinyl cutting systems. Also loads in Mach2, winCNC, AutoCAD and other CAD software programs. PlasmaCAM, Torchmate, PracticalCNC, Samson, DynaTorch, Vicon, Tracker CNC, Mach2, AutoCAD and winCNC are trademarks of their respective companies. We are NOT affiliated with any of these companies.