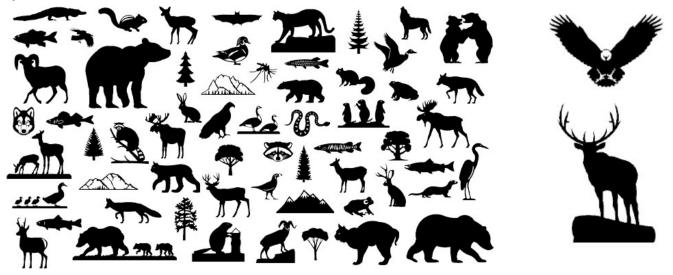

Nature and Wildlife Designs for CNC 70 Wildlife Patterns

## Awesome nature collection!

This original collection includes a selection of wildlife theme designs including bears, deer, elk moose, ducks, eagles, fish, coyote, fox, bighorn sheep, frog, toad, squirrel, chipmunk, lynx, trees and mountains, etc.

#### **Compatibility:**

These patterns are cut on PlasmaCAM, Torchmate, Samson, PracticalCNC, DynaTorch, Vicon, Tracker CNC plasma cutting machines along with Omax water-jet and a wide variety of plasma, laser, water-jet, router and vinyl cutting systems. Also loads in Mach2, winCNC, AutoCAD and other CAD software programs. PlasmaCAM, Torchmate, PracticalCNC, Samson, DynaTorch, Vicon, Tracker CNC, Mach2, AutoCAD and winCNC are trademarks of their respective companies. We are NOT affiliated with any of these companies.

*Interesting Fact:* Some CNC cutting shops fill all wasted spaces within a pattern with other patterns such as butterflies to reduce the amount metal scrap. They toss the excess patterns such as the butterflies into a bucket to be sold later.