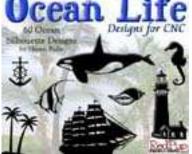

### Ocean Life Designs for CNC 60 Ocean Patterns

Use to decorate ocean themed rooms in houses, restaurants and businesses. Excellent for use on signage for aquatic, marine, fishing, and eatery businesses.

This original collection includes a wide selection of ocean life theme designs including ships, nautical, fish, whales, dolphins, sharks, turtles, anchors, sea shells, islands, lighthouses, palm trees, coral, scuba diver, mermaids and various other sea creatures.