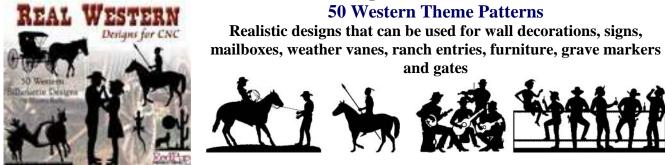

# **Real Western Designs for CNC**

This original collection includes a wide selection of western art themes including cowboys, Indians, rodeo, ranch, guns, gunfighters, lawmen, lizards, coyote, roadrunner, horse and buggy, wagons, romance, humor, cattle, saloon, kokopelli, buffalo, pistol, and prospector figures and scenes.

#### **Compatibility:**

These patterns are cut on PlasmaCAM, Torchmate, Samson, PracticalCNC, DynaTorch, Vicon, Tracker CNC plasma cutting machines along with Omax water-jet and a wide variety of plasma, laser, water-jet, router and vinyl cutting systems. Also loads in Mach2, winCNC, AutoCAD and other CAD software programs. PlasmaCAM, Torchmate, PracticalCNC, Samson, DynaTorch, Vicon, Tracker CNC, Mach2, AutoCAD and winCNC are trademarks of their respective companies. We are NOT affiliated with any of these companies.