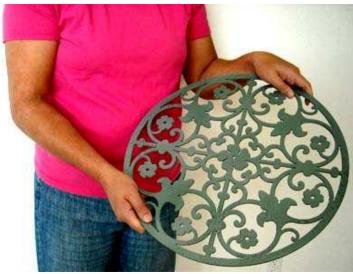

# **Decorative Ironwork Designs for CNC**

60 Classic-style Ironwork Design Patterns

This CD is loaded with intricate ironwork designs that you can use to make above-door breezeways, fireplace screens, wall hangings, coat racks, key racks, furniture, gates, railings, window grilles, etc.

### **Includes the following patterns:**

- 20 beautiful ironwork panels
- 10 half-circle designs
- 10 scroll patterns for railings
- 10 round scroll pattern designs and rosettes
- 10 decorative ironwork wall designs

Decorative Ironwork at its best!

24 inch tall wall candelabra cut on a PlasmaCam→