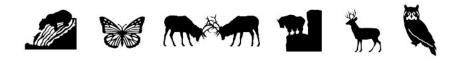

## Awesome nature collection!

This original collection includes a selection of wildlife theme designs including bears, deer, elk moose, ducks, eagles, fish, coyote, fox, bighorn sheep, frog, toad, squirrel, chipmunk, lynx, trees and mountains, etc.

*Interesting Fact:* Some CNC cutting shops fill all wasted spaces within a pattern with other patterns such as butterflies to reduce the amount metal scrap. They toss the excess patterns such as the butterflies into a bucket to be sold later.