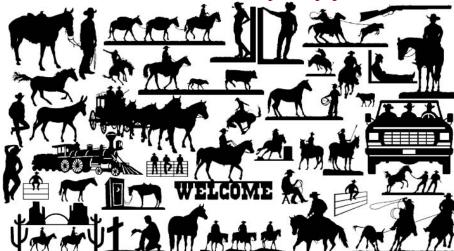

# **Real Western Designs for CNC**

This original collection includes a wide selection of western art themes including cowboys, Indians, rodeo, ranch, guns, gunfighters, lawmen, lizards, coyote, roadrunner, horse and buggy, wagons, romance, humor, cattle, saloon, kokopelli, buffalo, pistol, and prospector figures and scenes.