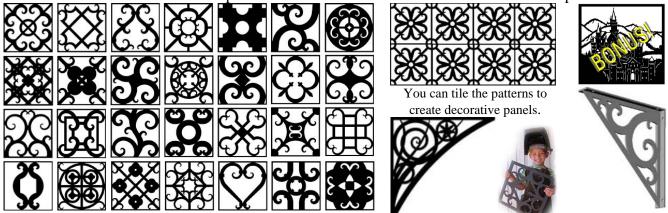

## **European-Style Ironwork Designs for CNC**

Europe is well known for it's elaborate architecture and amazing ironwork. There are still many places throughout Europe where the iron railings and gates are over 1000 years old! This handy art disc contains 90 different designs inspired by old-fashioned European ironwork, for use in your CNC projects such as gates, security doors, railings, fence, window grilles, furniture, etc. This disc also includes 10 different shelf bracket patterns as well as the bonus Neuschwanstein Castle pattern.