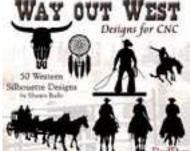

### Way out West Designs for CNC 50 Western Silhouettes

The CD contains dozens of cowboys and horses as well as "end of the trail", stagecoach, dreamcatcher, cowgirls, skull, rodeo, ranching, roping, etc.

Our customers use the patterns to create coat racks, lamps, signs, ranch entries, grave markers, napkin holders, cowboy and cowgirl bathroom door signs, key racks, wind chimes, wall hangings, coffee tables, railings, gates, hanging pot and pan racks, light switch plates, mailbox decorations, truck racks, trophies, paper towel holders, etc.