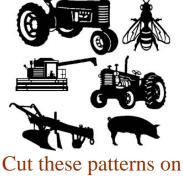

# Farm and Tractor Designs for CNC

**80 Farm and Tractor Patterns** 

These popular farm theme designs can be used for wall hangings, weather vanes, signs, mailboxes, farm entrances, furniture and

gates.

This original collection includes a selection of modern tractors, antique tractors, harvesters, livestock, barns, silos, Amish buggies, plows, fence and other farm-related patterns.

table!