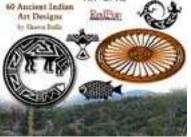

## **Mimbres Indian-Style Art Designs for CNC**

Mimbres Indian-Style Art Designs

60 Ancient Indian Art Designs These patterns are based upon excavated painted pottery found in museums and private collections that can be used for amazing security doors, furniture, southwestern gate and fence designs, and wall decorations.

The Mimbres Indians lived in southwest New Mexico between 300-1300AD. In the last century, thousands of painted ceramic pots have been unearthed, revealing beautiful and mysterious artwork that is both valuable and highly sought after by archaeologists and collectors around the world.