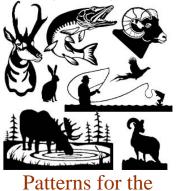

## Game and Fish Designs for CNC 80 Hunting and Fishing Patterns

This original collection includes a selection of deer, elk, bighorn sheep, antelope, ducks, geese, fish, bear, pheasant, turkey quail, boar, grouse, moose, hunters, fishermen, rabbits, etc.

outdoor sportsman!

### **Compatibility:**

Junting and Fishing Designs for CNC

These patterns are cut on PlasmaCAM, Torchmate, Samson, PracticalCNC, DynaTorch, Vicon, Tracker CNC plasma cutting machines along with Omax water-jet and a wide variety of plasma, laser, water-jet, router and vinyl cutting systems. Also loads in Mach2, winCNC, AutoCAD and other CAD software programs. PlasmaCAM, Torchmate, PracticalCNC, Samson, DynaTorch, Vicon, Tracker CNC, Mach2, AutoCAD and winCNC are trademarks of their respective companies. We are NOT affiliated with any of these companies.