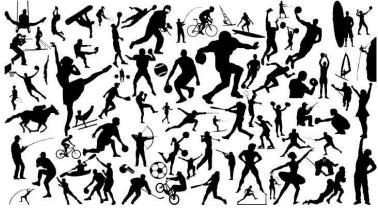

Interesting Fact: Did you know that while painted signs can fade in the sun, CNC cut signs can last more than 100 years?

Sports Designs for CNC 100 Sports Patterns and 1 Special Bonus = 101 Patterns

Create wall hangings, weather vanes, refrigerator magnets, signs, etc.

### **Includes the following sports and activities:**

Archery, ballet, baseball, basketball, BMX bike, bodybuilding, bowling, boxing, cheerleading, fencing, figure skating, fishing, football, golfing, gymnastics, hockey, horse racing, hunting, hurdle, rollerblading, jogging, kayaking, lacrosse, martial arts, mountain biking, paintball, ping pong, pole vault, racquetball, rock climbing, rugby, skateboarding, ski, snowboarding, soccer, biking, exercise, track and field, volleyball, wakeboard, water-ski, weight lifting, surfing and wrestling.

Special Novelty Bonus! The original ''Underwater Basket Weaving'' by Shawn Bulle

This pattern is a great novelty gift that can be sold in curiosity shops, hung in high school and college classrooms, or given to those individuals who don't claim to have any special talent. Now they can take first prize in the most meaningless activity ever!