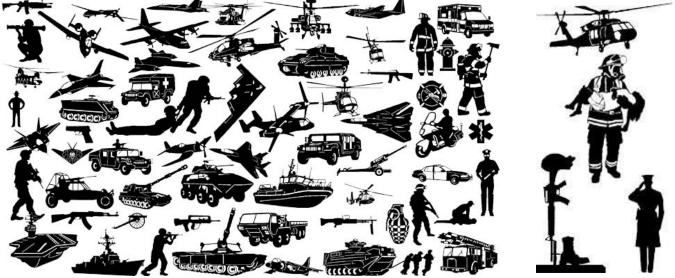

### Call to Duty Military Designs for CNC 70 Military Patterns

## Loaded with Military Vehicles and Aircraft!

This disc contains a wide assortment of military helicopters, jets, tanks, vehicles and soldiers. As a bonus, the art CD also includes some firefighter, EMS and police patterns.