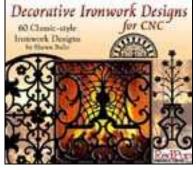

# **Decorative Ironwork Designs for CNC**

60 Classic-style Ironwork Design Patterns

This CD is loaded with intricate ironwork designs that you can use to make above-door breezeways, fireplace screens, wall hangings, coat racks, key racks, furniture, gates, railings, window grilles, etc.

### **Includes the following patterns:**

- 20 beautiful ironwork panels
- 10 half-circle designs
- 10 scroll patterns for railings
- 10 round scroll pattern designs and rosettes
- 10 decorative ironwork wall designs