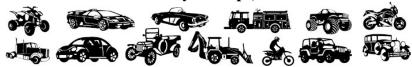

## Rods, Quads, Trucks and Bikes for CNC 100 Vehicle Patterns

Use to decorate rooms in houses. Excellent for use on signage for construction, automotive repair, automotive sales, car clubs, motorcycle shops, etc.

This original collection includes a selection of modern cars, classic cars, modern trucks, classic trucks, motorcycles, busses, construction equipment (backhoe, scraper, cement truck, dump truck, trackhoe), bicycles, forklift, ATVs, tow trucks, delivery trucks

Cut these patterns for kids of all ages!