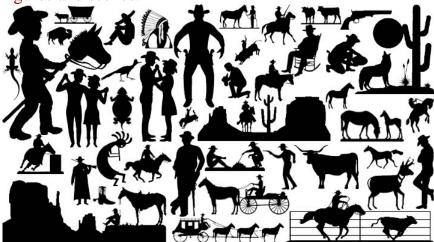

# **Real Western Designs for CNC**

This original collection includes a wide selection of western art themes including cowboys, Indians, rodeo, ranch, guns, gunfighters, lawmen, lizards, coyote, roadrunner, horse and buggy, wagons, romance, humor, cattle, saloon, kokopelli, buffalo, pistol, and prospector figures and scenes.