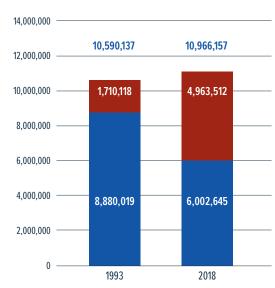

### INTERNATIONAL AUTOMAKERS HAVE INCREASED THEIR U.S. PRODUCTION VOLUME BY **NEARLY 200%** OVER THE PAST 25 YEARS

<sup>\*</sup>Passenger cars only before 1985. Passenger cars and light trucks 1985-2018.

### **TRADE**

3.7 million more vehicles built in the U.S. in 2018 than in 1993, the year before NAFTA took effect

More than

\$70 billion invested in

U.S. operations since

NAFTA took effect

Produced **76%** of vehicles registered in the U.S. last year in North America