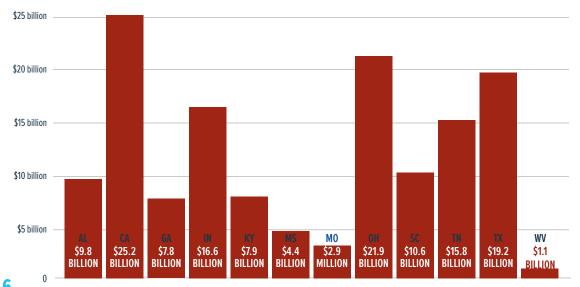

The operations and related activities of international automakers and auto dealers in the U.S. contributed \$9.8 BILLION (4.7%) to Alabama's Gross State Product (GSP) in 2018.

The operations and related activities of international automakers and auto dealers in the U.S. contributed **\$25.2 BILLION** to California's Gross State Product (GSP) in 2018.

International automakers **EXPORTED 36 MODELS** from the California ports of Long Beach, Port Hueneme, and Richmond in 2018.