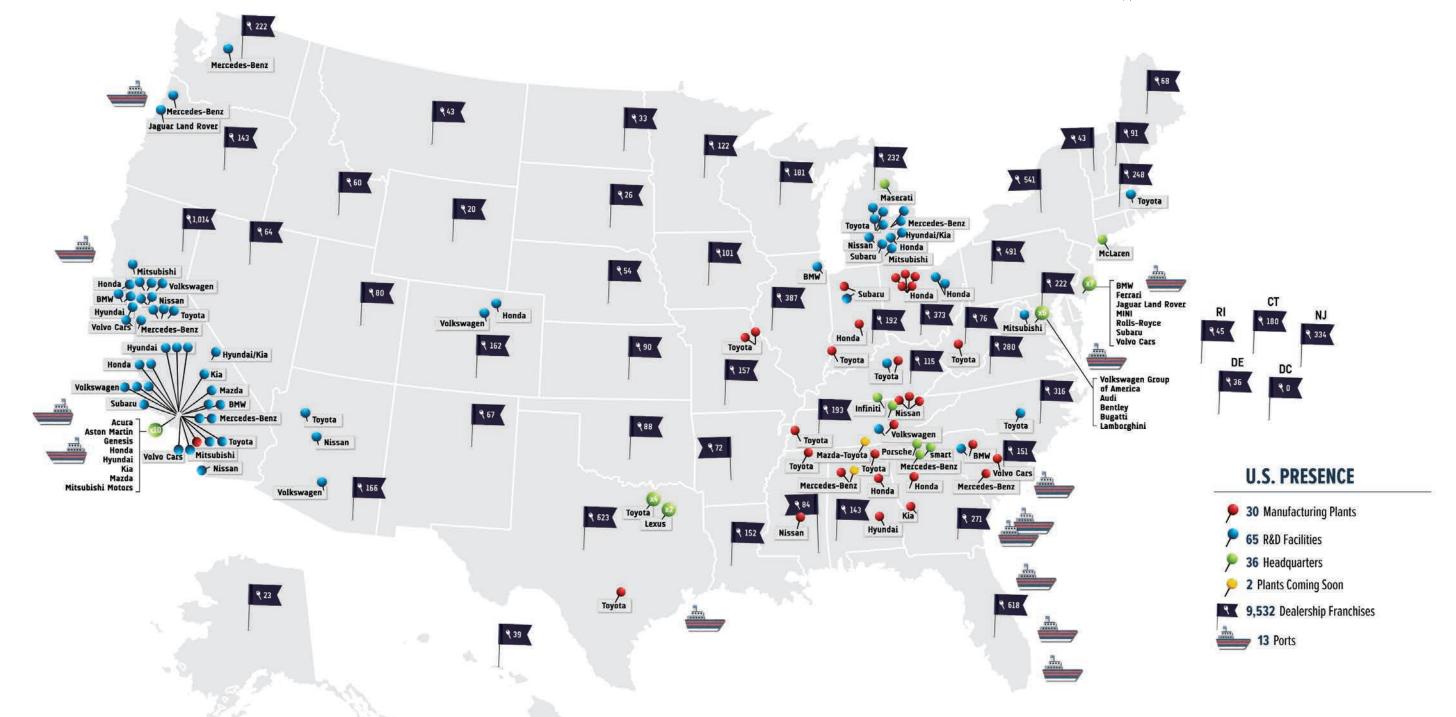

### 12 STATES WITH INTERNATIONAL AUTOMAKER MANUFACTURING FACILITIES

### **MANUFACTURING FACILITIES**

| STATE       | AUTOMAKER     | FACILITY NAME                                   | СІТУ         | PRODUCTION<br>START | VEHICLES/COMPONENTS<br>PRODUCED                                                                                |
|-------------|---------------|-------------------------------------------------|--------------|---------------------|----------------------------------------------------------------------------------------------------------------|
|             | Honda         | Honda Manufacturing of Alabama, LLC             | Lincoln      | 2001                | Odyssey, Passport, Pilot,<br>Ridgeline, V-6 engines                                                            |
|             | Hyundai       | Hyundai Motor Manufacturing Alabama             | Montgomery   | 2005                | Elantra, Santa Fe, Sonata                                                                                      |
| Alabama     | Mazda-Toyota  | Mazda Toyota<br>Manufacturing, U.S.A.,<br>Inc.* | Huntsville   | 2021                | Corolla, Mazda Crossover                                                                                       |
|             | Mercedes-Benz | Mercedes-Benz U.S.<br>International, Inc.       | Vance        | 1995                | C-class, GLE-class, GLE<br>Coupe, and GLS-class                                                                |
|             | Mercedes-Benz | Mercedes-Benz U.S.<br>International, Inc.*      | Woodstock    | 2020                | Electric vehicle batteries                                                                                     |
|             | Toyota        | Toyota Motor Manufacturing Alabama              | Huntsville   | 2001                | 4-cylinder, V-6, and V-8 engines                                                                               |
| California  | Toyota        | TABC, Inc.                                      | Long Beach   | 1972                | Steering columns,<br>catalytic converters,<br>sub-assemblies                                                   |
| Georgia     | Honda         | Honda Precision Parts of<br>Georgia, LLC        | Tallapoosa   | 2006                | Transmissions                                                                                                  |
| deorgia     | Kia           | Kia Motors<br>Manufacturing Georgia             | West Point   | 2009                | Optima, Sorento,<br>Telluride**                                                                                |
|             | Honda         | Honda Manufacturing of Indiana, LLC             | Greensburg   | 2008                | Civic sedan, CR-V, Insight                                                                                     |
| Indiana     | Subaru        | Subaru of Indiana<br>Automotive, Inc.           | Lafayette    | 1989                | Legacy, Outback, Impreza,<br>Ascent                                                                            |
|             | Toyota        | Toyota Motor Manufacturing Indiana              | Princeton    | 1996                | Highlander, Highlander<br>Hybrid, Sequoia, Sienna                                                              |
| Kentucky    | Toyota        | Toyota Motor Manufacturing Kentucky             | Georgetown   | 1986                | Avalon, Avalon Hybrid,<br>Camry, Camry Hybrid,<br>Lexus ES, 4-cylinder and<br>V-6 engines, powertrain<br>parts |
| Mississinni | Nissan        | Nissan Canton Vehicle Assembly Plant            | Canton       | 2003                | Altima, Frontier, Murano,<br>NVs, Titan                                                                        |
| Mississippi | Toyota        | Toyota Motor<br>Manufacturing Mississippi       | Blue Springs | 2007                | Corolla                                                                                                        |
|             | Toyota        | Toyota Bodine Aluminum Inc.                     | St. Louis    | 1990                | Engine brackets, carrier covers                                                                                |
| Missouri    | Toyota        | Toyota Bodine Aluminum Inc.                     | Troy         | 1990                | Cylinder heads, cylinder blocks, automatic transmission parts                                                  |

| STATE             | AUTOMAKER     | FACILITY NAME                                                         | СІТУ              | PRODUCTION<br>START | VEHICLES/COMPONENTS<br>PRODUCED                                                     |
|-------------------|---------------|-----------------------------------------------------------------------|-------------------|---------------------|-------------------------------------------------------------------------------------|
|                   | Honda         | Honda of America<br>Manufacturing, Inc. Anna<br>Engine Plant          | Anna              | 1985                | 4-cylinder and V-6 engines                                                          |
|                   | Honda         | Honda of America<br>Manufacturing, Inc. East<br>Liberty Auto Plant    | East Liberty      | 1989                | CR-V, Acura MDX, Acura<br>RDX                                                       |
| Ohio              | Honda         | Honda of America<br>Manufacturing, Inc.<br>Marysville Auto Plant      | Marysville        | 1982                | Accord Sedan, Accord<br>Hybrid, CR-V, Acura ILX,<br>Acura TLX                       |
|                   | Honda         | Honda of America Manufacturing, Inc. Performance Manufacturing Center | Marysville        | 2016                | Acura NSX                                                                           |
|                   | Honda         | Honda Transmission Manufacturing of America, Inc.                     | Russells<br>Point | 1996                | Transmissions, gears, four-wheel-drive components                                   |
|                   | BMW           | BMW Manufacturing Co.                                                 | Greer             | 1994                | X3, X4, X5, X6, X7                                                                  |
| South<br>Carolina | Mercedes-Benz | Mercedes-Benz Vans, LLC                                               | Ladson            | 2001                | Metris, Sprinter                                                                    |
|                   | Volvo Cars    | Volvo Car USA                                                         | Ridgeville        | 2018                | S60 Sedan                                                                           |
|                   | Nissan        | Nissan Decherd Powertrain Plant                                       | Decherd           | 1997                | Engines                                                                             |
|                   | Nissan        | Infiniti Decherd Power-<br>train Plant                                | Decherd           | 2014                | Engines                                                                             |
| Tennessee         | Nissan        | Nissan Smyrna Vehicle Assembly Plant and Battery Plant                | Smyrna            | 1983                | Altima, LEAF, Maxima,<br>Pathfinder, Rogue, Infiniti<br>QX60, lithium-ion batteries |
|                   | Toyota        | Toyota Bodine Aluminum Inc.                                           | Jackson           | 2003                | Cylinder blocks, automatic transmission parts                                       |
|                   | Volkswagen    | Volkswagen Chattanooga<br>Assembly Plant                              | Chattanooga       | 2010                | Atlas, Passat                                                                       |
| Texas             | Toyota        | Toyota Motor<br>Manufacturing Texas                                   | San Antonio       | 2003                | Tacoma, Tundra                                                                      |
| West<br>Virginia  | Toyota        | Toyota Motor Manufacturing West Virginia                              | Buffalo           | 1996                | Automatic transmissions,<br>4-cylinder and V-6<br>engines                           |