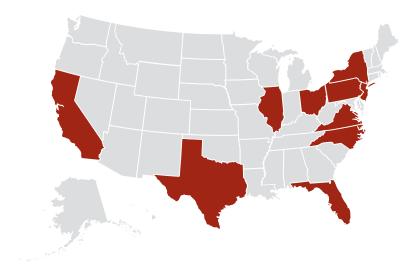

| Toyota: Tundra                                                                                                                                                                                                                                                                                                       |

\*Sea port of export



### **DEALERSHIPS**



**9,500** international nameplate automobile dealer franchises across the country



**578,000** direct U.S. dealership employees



Payroll of \$34 billion



More than half of all U.S. dealership jobs are created by international nameplate automobile dealers



**547,500** indirect jobs created by international nameplate dealerships in 2018

### TOP 10 STATES FOR INTERNATIONAL NAMEPLATE DEALERSHIP EMPLOYMENT



| STATE          | NO. OF DEALERSHIP<br>Franchises | DEALERSHIP<br>Employment | AVERAGE ANNUAL EARNINGS<br>PER EMPLOYEE | TOTAL DEALERSHIP EMPLOYEE COMPENSATION |
|----------------|---------------------------------|--------------------------|-----------------------------------------|----------------------------------------|
| Alabama        | 143                             | 6,888                    | \$55,172                                | \$380,024,736                          |
| Alaska         | 23                              | 966                      | \$59,488                                | \$57,465,408                           |
| Arizona        | 166                             | 15,543                   | \$58,916                                | \$915,731,388