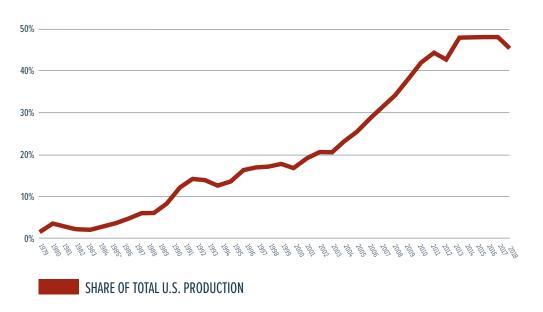

### INTERNATIONAL AUTOMAKERS' SHARE OF U.S. AUTO PRODUCTION HAS GROWN FROM **1%** IN 1979 TO **45%** IN 2018