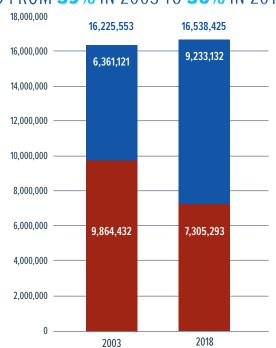

### INTERNATIONAL AUTOMAKERS' NEW VEHICLE REGISTRATION MARKET SHARE INCREASED FROM **39%** IN 2003 TO **56%** IN 2018

| STATE                | TOTAL SALES VOLUME* | INT'I AUTOMAKERS SALES | INT'I AUTOMAKERS MARKET SHAR |
|----------------------|---------------------|------------------------|------------------------------|
| ALABAMA              | 206,144             | 113,167                | 55%                          |
| ALASKA               | 25,355              | 11,014                 | 43%                          |
| ARIZONA              | 381,299             | 195,577                | 51%                          |
| ARKANSAS             | 120,308             | 53,653                 | 45%                          |
| CALIFORNIA           | 1,942,127           | 1,344,889              | 69%                          |
| COLORADO             | 264,499             | 154,019                | 58%                          |
| CONNECTICUT          | 167,069             | 117,510                | 70%                          |
| DELAWARE             | 49,087              | 27,205                 | 55%                          |
| DISTRICT OF COLUMBIA | 22,608              | 15,822                 | 70%                          |
| FLORIDA              | 1,316,249           | 853,546                | 65%                          |
| GEORGIA              | 503,194             | 280,880                | 56%                          |
| HAWAII               | 88,513              | 58,595                 | 66%                          |
| IDAHO                | 61,352              | 31,647                 | 52%                          |
| ILLINOIS             | 609,990             | 317,714                | 52%                          |
|                      |                     |                        | 43%                          |
| INDIANA              | 241,773             | 103,425                |                              |
| IOWA                 | 128,394             | 48,862                 | 38%                          |
| KANSAS               | 96,202              | 43,690                 | 45%                          |
| KENTUCKY             | 146,790             | 72,714                 | 50%                          |
| LOUISIANA            | 215,379             | 104,939                | 49%                          |
| MAINE                | 68,820              | 36,577                 | 53%                          |
| MARYLAND             | 326,684             | 201,127                | 62%                          |
| MASSACHUSETTS        | 351,453             | 237,257                | 68%                          |
| MICHIGAN             | 601,141             | 105,398                | 18%                          |
| MINNESOTA            | 244,302             | 112,739                | 46%                          |
| MISSISSIPPI          | 104,706             | 52,971                 | 51%                          |
| MISSOURI             | 303,983             | 120,326                | 40%                          |
| MONTANA              | 54,013              | 25,177                 | 47%                          |
| NEBRASKA             | 84,569              | 33,589                 | 40%                          |
| NEVADA               | 141,577             | 85,995                 | 61%                          |
| NEW HAMPSHIRE        | 95,338              | 58,020                 | 61%                          |
| NEW JERSEY           | 576,470             | 377,792                | 66%                          |
| NEW MEXICO           | 85,100              | 42,498                 | 50%                          |
| NEW YORK             | 1,001,976           | 616,605                | 62%                          |
| NORTH CAROLINA       | 456,202             | 268,988                | 59%                          |
| NORTH DAKOTA         | 37,567              | 11,444                 | 30%                          |
| OHIO                 | 591,059             | 286,529                | 48%                          |
| OKLAHOMA             | 762,451             | 373,656                | 49%                          |
| OREGON               | 169,924             | 109,487                | 64%                          |
| PENNSYLVANIA         | 649,668             | 364,167                | 56%                          |
| RHODE ISLAND         | 48,630              | 32,436                 | 67%                          |
| SOUTH CAROLINA       | 216,105             | 126,989                | 59%                          |
| SOUTH DAKOTA         | 36,623              | 12,563                 | 34%                          |
| TENNESSEE            | 269,666             | 148,442                | 55%                          |
|                      |                     | 763,027                | 52%                          |
| TEXAS                | 1,481,425           |                        |                              |
| UTAH                 | 136,804             | 73,022                 | 53%                          |
| VERMONT              | 41,845              | 24,308                 | 58%                          |
| VIRGINIA             | 379,282             | 239,561                | 63%                          |
| WASHINGTON           | 288,037             | 189,610                | 66%                          |
| WEST VIRGINIA        | 80,143              | 37,638                 | 47%                          |
| WISCONSIN            | 242,572             | 107,573                | 44%                          |
| WYOMING              | 23,958              | 8,753                  | 37%                          |
| TOTAL                | 16,538,425          | 9,233,132              | 56%                          |