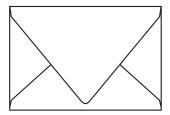

## Contour Flap Envelopes

Contour Flap Envelopes feature a deep triangular flap which nearly touches the bottom of the envelope, offset by a smooth curve at the tip of the flap. Contour Flaps give a luxurious feel and standout design to go with any invitation, announcement, or greeting card. The envelopes come in all the standard sizes for invitation envelopes so they will perfectly match the size of all of our invitations. Choose from a wide range of colors, including LuxColors, LuxTextures, LuxGrocery Bag, LuxBlack, LuxFoil Lined and Metallics.