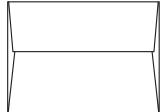

## Square Flap Envelopes

Square Flap envelopes are styled with an elegant and distinctive square flap on the back of the envelope. Square Flap Envelopes come in all the standard invitation sizes and a broad array of colors. These envelopes are ideal for sending invitations, greeting cards, announcements, photos, and other personalized communications. Available in many colors including LuxColors, LuxTextures, LuxGrocery Bag, LuxBlack, LuxFoil Lined and Metallics.