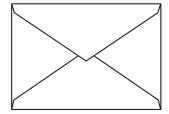

## Pointed Flap Envelopes

Pointed Flap Envelopes and Baronials feature crisp edges and pointed triangular flap, giving a classic, traditional look appropriate for any elegant invitation. Choose from a variety of Pointed Flap and Baronial sizes. Colors range from bright white and natural colors to LuxColors, LuxTextures, LuxGrocery Bag, LuxBlack, and Metallics. When sending formal invitations, you can also order Pointed Flap inner envelopes without sealing glue, to smoothly fit inside your outer envelopes.