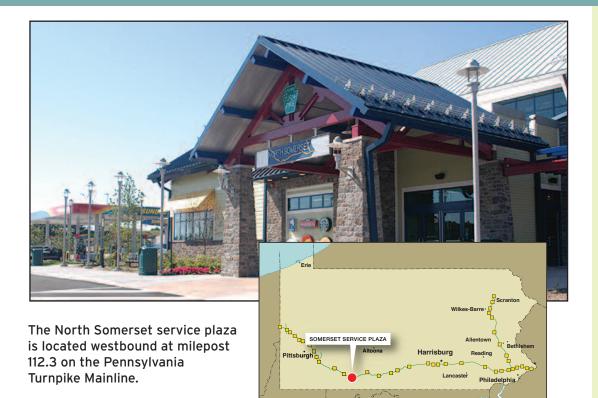

### North Somerset Service Plaza TURN / PIKE

**Dining Choices** See page 21 for a listing of vendor menu items.

## **South Somerset Service Plaza**

112.3 on the Pennsylvania Turnpike Mainline.

Harrisburg

Phila