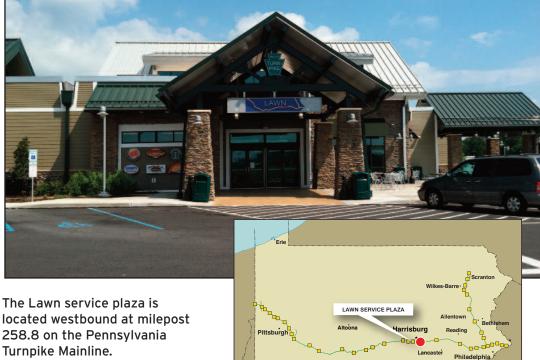

## **South Somerset Service Plaza**

112.3 on the Pennsylvania Turnpike Mainline.

Harrisburg

Phila