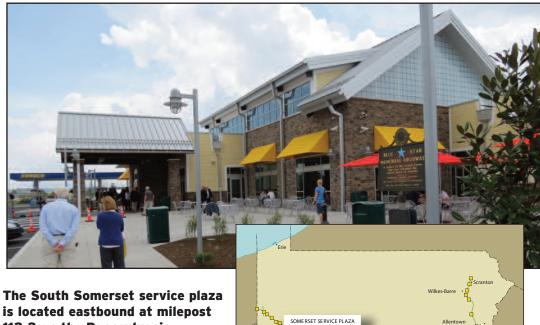

## **South Somerset Service Plaza**

112.3 on the Pennsylvania Turnpike Mainline.

Harrisburg

Phila