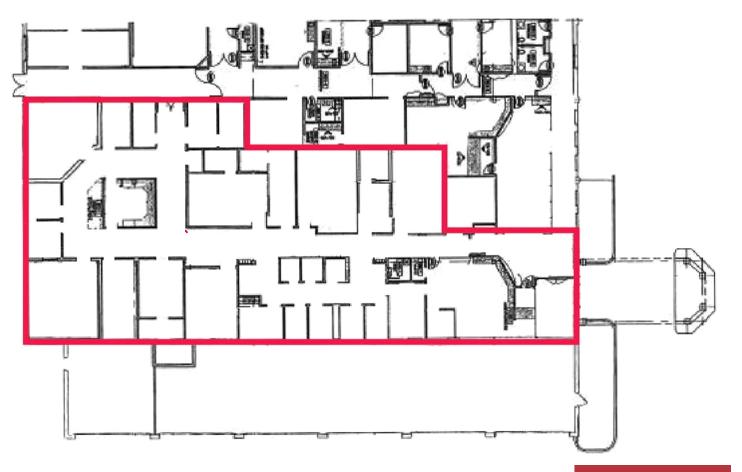

### Neuroscience & Surgery Floor Plans 774 Christiana Rd | Building B

#### **1st Floor**

Space Available: +/- 9,000 RSF

- Turnkey Medical Suite
- Former imaging center
- Within 1 mile of Christiana Hospital
- Covered dropoff driveway
   at front entrance
- Abundant parking
- Diverse medical tenant mix