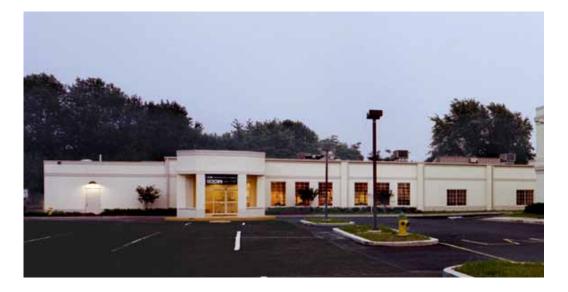

#### Neuroscience & Surgery Center **Property Features** Newark, DE

Neuroscience & Surgery Center consists of a 2 Building Medical Condominium Complex. Centrally located near the I-95/Route 1 intersection, and is within a mile of the Christiana Hospital. The building is well maintained inside and out and offers a welcoming lobby with natural light as well as beautifully landscaped grounds.

#### Neuroscience & Surgery Center **Property Highlights** Newark, DE

| Property Address:      | Neuroscience & Surgery Institute of Delaware<br>774 Christiana Road Newark, Delaware 19713                                                                             |                                                                                                                                 |
|------------------------|------------------------------------------------------------------------------------------------------------------------------------------------------------------------|---------------------------------------------------------------------------------------------------------------------------------|
| Ownership/Condominium: | Neurology Neuroscience Real Estate LLC                                                                                                                                 |                                                                                                                                 |
| Project Description:   | Two Class A Medical Condominium Buildings; Built in 2005<br>Building A +/- 70,000 RSF<br>Building B +/- 30,000 RSF                                                     |                                                                                                                                 |
| Amenities:             | On site managment/maintenance<br>Public transportation accessible                                                                                                      |                                                                                                                                 |
| Current Occupants:     | <ul> <li>Nouveau Medispa</li> <li>Advanced Plastic Surgery Center</li> <li>Advanced Foot &amp; Ankle Center</li> <li>Christiana Care Sleep Disorders Center</li> </ul> | <ul> <li>Christiana Care Neurology Specialist</li> <li>Burke Dermatology</li> <li>Neuromuscular Medicine of Delaware</li> </ul> |
| Parking:               | 400 + Surface parking spaces                                                                                                                                           |                                                                                                                                 |
| HVAC:                  | Multi zone water source heat pump                                                                                                                                      |                                                                                                                                 |
| Electric:              | 277/480 volt service to building, individual service sized to meet tenant requirements                                                                                 |                                                                                                                                 |
| Telecommunications:    | Building serviced by Comcast & Verizon                                                                                                                                 |                                                                                                                                 |