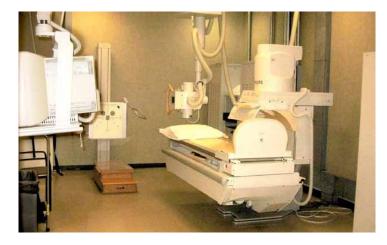

#### Suite 201 Floor Plan

2 Story Class A Medical Condominium Building Space Available:

Suite 201: +/- 23,000 RSF

- Turnkey Medical Suite
- Former imaging center
- Within 1 mile of Christiana Hospital
- Covered dropoff driveway at front entrance
- Beautiful 2 story atrium
- Elevator served
- Abundant parking
- Diverse medical tenant mix

#### **1st Floor**

Space Available: +/- 9,000 RSF

- Turnkey Medical Suite
- Former imaging center
- Within 1 mile of Christiana Hospital
- Covered dropoff driveway
   at front entrance
- Abundant parking
- Diverse medical tenant mix