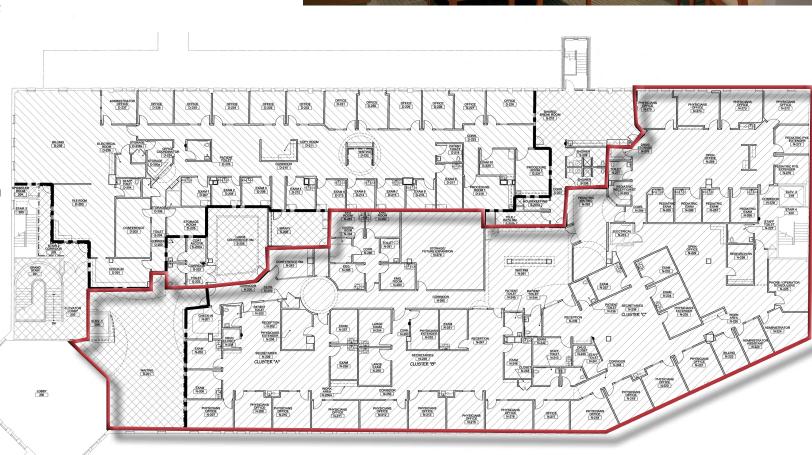

### Neuroscience & Surgery Floor Plans 774 Christiana Rd | Building A

#### Suite 201 Floor Plan

2 Story Class A Medical Condominium Building Space Available:

Suite 201: +/- 23,000 RSF

- Turnkey Medical Suite
- Former imaging center
- Within 1 mile of Christiana Hospital
- Covered dropoff driveway at front entrance
- Beautiful 2 story atrium
- Elevator served
- Abundant parking
- Diverse medical tenant mix