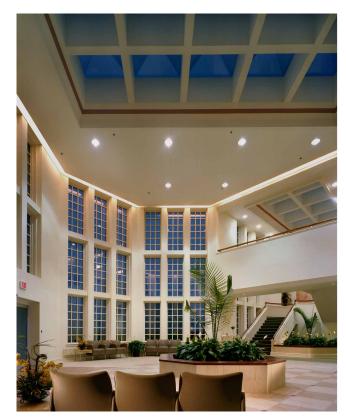

#### Neuroscience & Surgery Center **Property Features** Newark, DE

Neuroscience & Surgery Center consists of a 2 Building Medical Condominium Complex. Centrally located near the I-95/Route 1 intersection, and is within a mile of the Christiana Hospital. The building is well maintained inside and out and offers a welcoming lobby with natural light as well as beautifully landscaped grounds.

#### Neuroscience & Surgery 774 Christiana Rd | Newark, DE

2 Story Class A Medical Condominium Building Space Available: Suite 201: +/- 23,000 RSF

#### Suite 201 Floor Plan

2 Story Class A Medical Condominium Building Space Available:

Suite 201: +/- 23,000 RSF

- Turnkey Medical Suite
- Former imaging center
- Within 1 mile of Christiana Hospital
- Covered dropoff driveway at front entrance
- Beautiful 2 story atrium
- Elevator served
- Abundant parking
- Diverse medical tenant mix