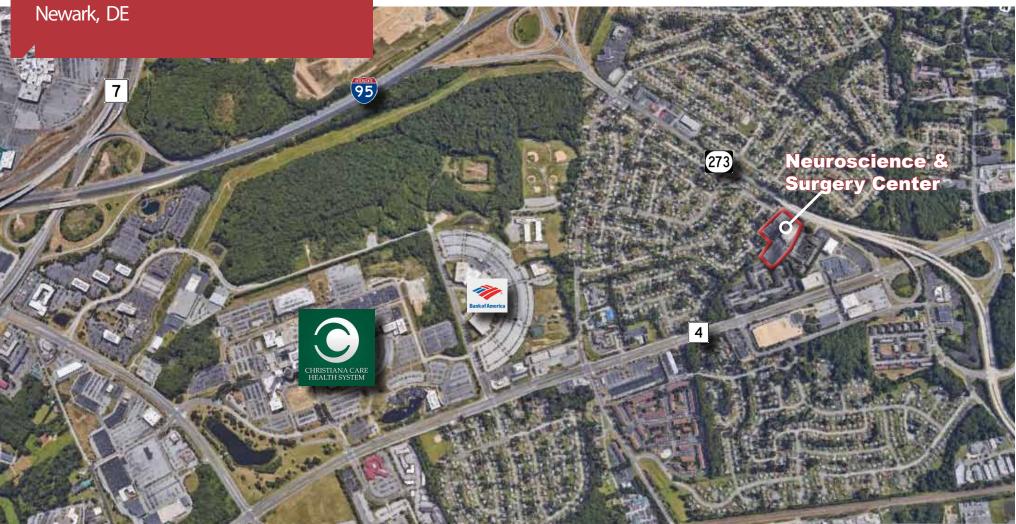

Neuroscience & Surgery Center only minutes from downtown Wilmington. This location allows easy access to Philadelphia and the Baltimore-Washington area via I-95, as well as the New Jersey Turnpike. Amtrak service is nearby, and the Philadelphia International Airport is within easy driving distance.

# Neuroscience & Surgery Center Location Advantages

#### Neuroscience & Surgery Center Centre to:

- Christiana Hospital..... 1.5 miles
- I-95..... 0.7 mile
- New Jersey..... 14 miles
- Philadelphia...... 35 miles
- Baltimore...... 60 miles
- Washington.....100 miles