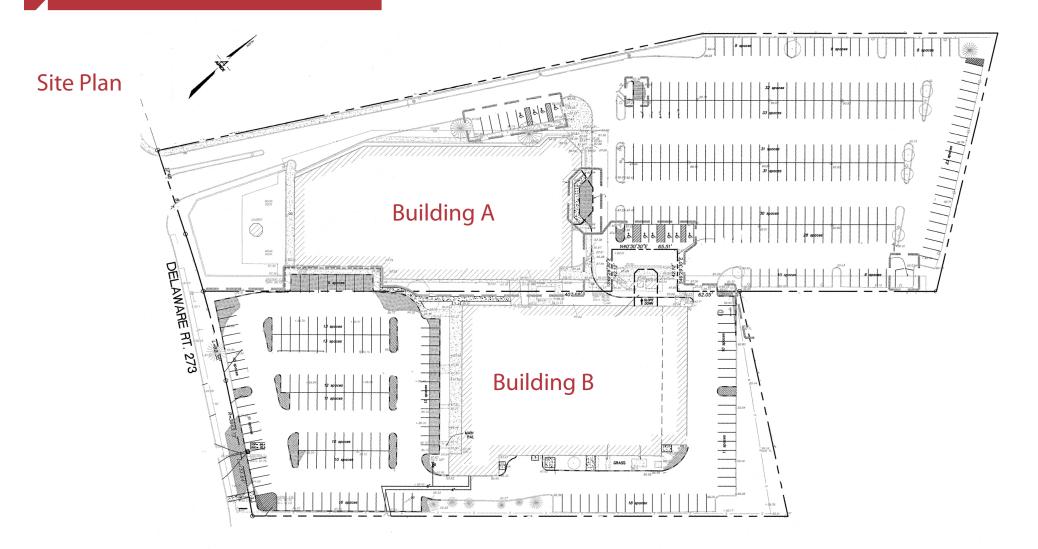

### Neuroscience & Surgery Site Plan 774 Christiana Rd | Newark, DE

#### Neuroscience & Surgery 774 Christiana Rd | Newark, DE

2 Story Class A Medical Condominium Building Space Available: Suite 201: +/- 23,000 RSF

#### Neuroscience & Surgery 774 Christiana Rd | Building B

Class A Medical Condominium Building Space Available: Suite: +/- 9,000 RSF