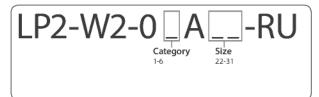

e | High |                |
| 100-115         | 1            | 1        | 2    | 44-52          |
| 116-130         | 1            | 2        | 3    | 53-59          |
| 131-150         | 2            | 3        | 4    | 60-68          |
| 151-170         | 3            | 4        | 5    | 69-77          |
| 171-195         | 4            | 5        | б    | 78-88          |
| 196-220         | 5            | 6        |      | 89-100         |
| 221-255         | 6            |          |      | 101-116        |

## Accessories

- Protective Cover for Ankle: (KIT-00-200)
- Foot Shell Removal Tool: (ACC-00-103)
- Spectra Sock: (ACC-00-101xx) 12", 14", 16"
- Stiffening Bumpers:
- 22-25 cm (KIT-00-11100-00)
- 26-28 cm (KIT-00-11300-00)
- 29-31 cm (KIT-00-11500-00)

# Foot Module Part Number



# Foot Shell Part Number



See the Cosmetic Foot Shell page for more detailed ordering instructions.