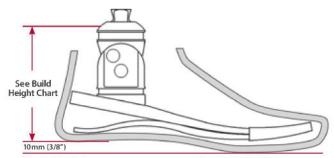

## Product ID: LP2-W2 Sizes: 22-31 cm User Weight Rating: 116 kg (255 lbs) Heel Height: 10 mm (3/8") Connector: Male pyramid Warranty: Foot module 36 months, Ankle 12 months,

Note: Build height measurements represent a fully assembled unit.

# Build Height & Weight

| Size<br>(cm) | Height<br>(in / mm) | Weight<br>(oz / g) |
|--------------|---------------------|--------------------|
| 22-25        | 4 / 102             | 24 / 680           |
| 26-28        | 4¼ / 107            | 28 / 790           |
| 29-31        | 45% / 117           | 33 / 945           |