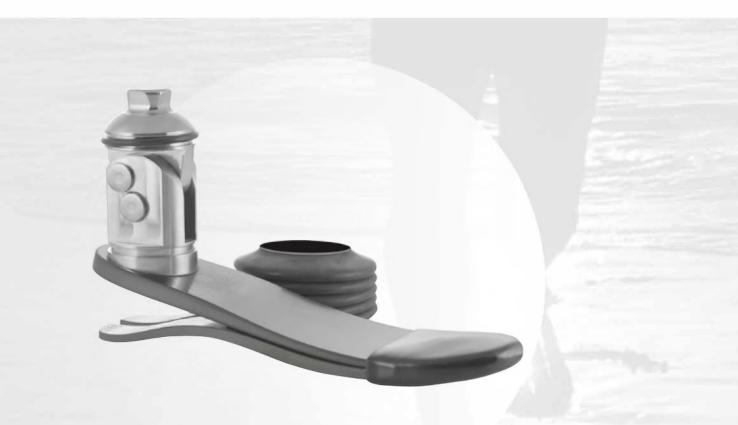

# Freestyle<sup>®</sup> Swim

# It's push button easy!

- Users can now walk proudly and comfortably to and from the swim area
- Adjust to 70° plantarflexion for swimming with the simple push of a button
- Utilize a flipper to gain swimming speed and decrease energy expenditure
- Balance the body and enhance swimming efficiency
- Rated to 116 kg (255 lbs)
- Warranty: 12-months ankle, 36 months foot module

Freestyle Swim (LP2-W2)