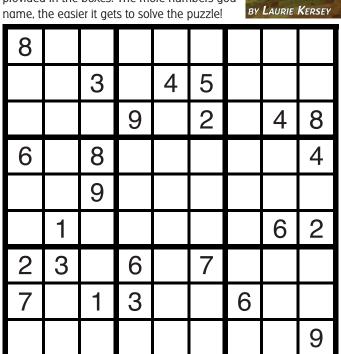

## Sudoku Second week of August

Fun By The Numbers

Like puzzles? Then you'll love sudoku. This mind-bending puzzle will have you hooked from the moment you square off, so sharpen your pencil and put your sudoku savvy to the test!

#### Here's How It Works:

Sudoku puzzles are formatted as a 9x9 grid, broken down into nine 3x3 boxes. To solve a sudoku, the numbers 1 through 9 must fill each row, column and box. Each number can appear only once in each row, column and box. You can figure out the order in which the numbers will appear by using the numeric clues already provided in the boxes. The more numbers you name, the easier it gets to solve the puzzle!

Level: Intermediate