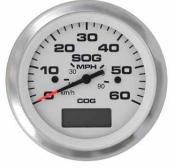

Premier Pro

White Premier Pro

Amega

Arctic

Argent

**Eclipse** 

Lido Pro

These GPS speedometers provide accurate speed over ground readings and heading information all in one attractive package. Available in various speed ranges to meet your application, the GPS speedometer is offered in a number of popular styles to match the colors in your boat like Premier Pro, White Premier Pro, Amega, Arctic and Eclipse instrument lines. Our GPS speedometer can be connected to an existing NMEA 0183 receiver if you have one already installed or you can purchased separately our custom design GPS receiver/antenna. This product is ideal for all speed applications and is particularly useful for slower speed craft and higher speed craft where traditional speed sensors like pitot tubes and paddlewheels do not perform well. An added advantage is there is nothing in the water to corrode or break.

### **ORDER INFORMATION**

| DESCRIPTION                       | SIZE | DIAL RANGE | SENDER CODE  | PART No.     |
|-----------------------------------|------|------------|--------------|--------------|
| Premier Pro Instrument Line       |      |            | '            | ,            |
| 35 MPH, Black, Domed              | 3"   | 0-35 MPH   | GPS Receiver | 781-627-035P |
| 60 MPH, Black, Domed              | 3"   | 0-60 MPH   | GPS Receiver | 781-627-060P |
| 80 MPH, Black, Domed              | 3"   | 0-80 MPH   | GPS Receiver | 781-627-080P |
| 120 MPH, Black, Domed             | 3"   | 0-120 MPH  | GPS Receiver | 781-627-120P |
| White Premier Pro Instrument Line | Э    |            |              |              |
| 35 MPH, Stainless Steel, Domed    | 3"   | 0-35 MPH   | GPS Receiver | 781-625-035P |
| 60 MPH, Stainless Steel, Domed    | 3"   | 0-60 MPH   | GPS Receiver | 781-625-060P |
| 80 MPH, Stainless Steel, Domed    | 3"   | 0-80 MPH   | GPS Receiver | 781-625-080P |
| 120 MPH, Stainless Steel, Domed   | 3"   | 0-120 MPH  | GPS Receiver | 781-625-120P |
| Amega Instrument Line             |      |            |              |              |
| 35 MPH, Black, Domed              | 3"   | 0-35 MPH   | GPS Receiver | 781-579-035P |
| 60 MPH, Black, Domed              | 3"   | 0-60 MPH   | GPS Receiver | 781-579-060P |
| 80 MPH, Black, Domed              | 3"   | 0-80 MPH   | GPS Receiver | 781-579-080P |
| Arctic Instrument Line            |      |            |              |              |
| 35 MPH, White, Domed              | 3"   | 0-35 MPH   | GPS Receiver | 781-683-035P |
| 60 MPH, White, Domed              | 3"   | 0-60 MPH   | GPS Receiver | 781-683-060P |
| 80 MPH, White, Domed              | 3"   | 0-80 MPH   | GPS Receiver | 781-683-080P |
| Argent Instrument Line            |      |            |              |              |
| 60 MPH, White, Domed              | 3"   | 0-60 MPH   | GPS Receiver | 781-294-060P |
| Eclipse Instrument Line           |      |            |              |              |
| 35 MPH, Black, Domed              | 3"   | 0-35 MPH   | GPS Receiver | 781-684-035P |
| 60 MPH, Black, Domed              | 3"   | 0-60 MPH   | GPS Receiver | 781-684-060P |
| 80 MPH, Black, Domed              | 3"   | 0-80 MPH   | GPS Receiver | 781-684-080P |
| Lido Pro Instrument Line          |      |            |              |              |
| 35 MPH                            | 3"   | 0-35 MPH   | GPS Receiver | 781-310-035P |
| 60 MPH                            | 3"   | 0-60 MPH   | GPS Receiver | 781-310-060P |