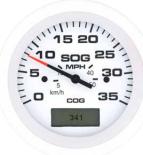

Premier Pro

White Premier Pro

Amega

Arctic

Argent

**Eclipse** 

Lido Pro

These GPS speedometers provide accurate speed over ground readings and heading information all in one attractive package. Available in various speed ranges to meet your application, the GPS speedometer is offered in a number of popular styles to match the colors in your boat like Premier Pro, White Premier Pro, Amega, Arctic and Eclipse instrument lines. Our GPS speedometer can be connected to an existing NMEA 0183 receiver if you have one already installed or you can purchased separately our custom design GPS receiver/antenna. This product is ideal for all speed applications and is particularly useful for slower speed craft and higher speed craft where traditional speed sensors like pitot tubes and paddlewheels do not perform well. An added advantage is there is nothing in the water to corrode or break.

### **ORDER INFORMATION**

| DESCRIPTION                       | SIZE | DIAL RANGE | SENDER CODE  | PART No.     |
|-----------------------------------|------|------------|--------------|--------------|
| Premier Pro Instrument Line       |      |            | '            | ,            |
| 35 MPH, Black, Domed              | 3"   | 0-35 MPH   | GPS Receiver | 781-627-035P |
| 60 MPH, Black, Domed              | 3"   | 0-60 MPH   | GPS Receiver | 781-627-060P |
| 80 MPH, Black, Domed              | 3"   | 0-80 MPH   | GPS Receiver | 781-627-080P |
| 120 MPH, Black, Domed             | 3"   | 0-120 MPH  | GPS Receiver | 781-627-120P |
| White Premier Pro Instrument Line | Э    |            |              |              |
| 35 MPH, Stainless Steel, Domed    | 3"   | 0-35 MPH   | GPS Receiver | 781-625-035P |
| 60 MPH, Stainless Steel, Domed    | 3"   | 0-60 MPH   | GPS Receiver | 781-625-060P |
| 80 MPH, Stainless Steel, Domed    | 3"   | 0-80 MPH   | GPS Receiver | 781-625-080P |
| 120 MPH, Stainless Steel, Domed   | 3"   | 0-120 MPH  | GPS Receiver | 781-625-120P |
| Amega Instrument Line             |      |            |              |              |
| 35 MPH, Black, Domed              | 3"   | 0-35 MPH   | GPS Receiver | 781-579-035P |
| 60 MPH, Black, Domed              | 3"   | 0-60 MPH   | GPS Receiver | 781-579-060P |
| 80 MPH, Black, Domed              | 3"   | 0-80 MPH   | GPS Receiver | 781-579-080P |
| Arctic Instrument Line            |      |            |              |              |
| 35 MPH, White, Domed              | 3"   | 0-35 MPH   | GPS Receiver | 781-683-035P |
| 60 MPH, White, Domed              | 3"   | 0-60 MPH   | GPS Receiver | 781-683-060P |
| 80 MPH, White, Domed              | 3"   | 0-80 MPH   | GPS Receiver | 781-683-080P |
| Argent Instrument Line            |      |            |              |              |
| 60 MPH, White, Domed              | 3"   | 0-60 MPH   | GPS Receiver | 781-294-060P |
| Eclipse Instrument Line           |      |            |              |              |
| 35 MPH, Black, Domed              | 3"   | 0-35 MPH   | GPS Receiver | 781-684-035P |
| 60 MPH, Black, Domed              | 3"   | 0-60 MPH   | GPS Receiver | 781-684-060P |
| 80 MPH, Black, Domed              | 3"   | 0-80 MPH   | GPS Receiver | 781-684-080P |
| Lido Pro Instrument Line          |      |            |              |              |
| 35 MPH                            | 3"   | 0-35 MPH   | GPS Receiver | 781-310-035P |
| 60 MPH                            | 3"   | 0-60 MPH   | GPS Receiver | 781-310-060P |