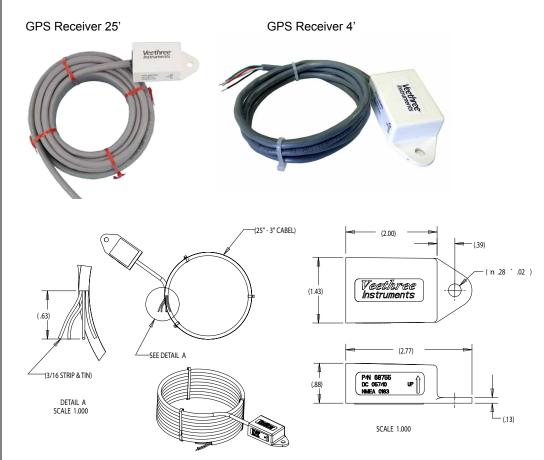

### **ORDER INFORMATION**

| DESCRIPTION   | WIRE LENGTH | PART No. |
|---------------|-------------|----------|
| GPS Receivers |             |          |
| GPS Receiver  | 25'         | 68755P   |
| GPS Receiver  | 4'          | 68982P   |
| GPS Receiver  | 4'          | 69053P   |

### **TECHNICAL DATA**

### **GPS Receivers**

Issue Date - Mar 2017 Issue Number - i5