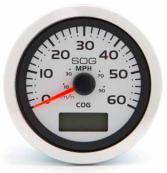

Premier Pro

White Premier Pro

Amega

Arctic

Argent

**Eclipse** 

Lido Pro

These GPS speedometers provide accurate speed over ground readings and heading information all in one attractive package. Available in various speed ranges to meet your application, the GPS speedometer is offered in a number of popular styles to match the colors in your boat like Premier Pro, White Premier Pro, Amega, Arctic and Eclipse instrument lines. Our GPS speedometer can be connected to an existing NMEA 0183 receiver if you have one already installed or you can purchased separately our custom design GPS receiver/antenna. This product is ideal for all speed applications and is particularly useful for slower speed craft and higher speed craft where traditional speed sensors like pitot tubes and paddlewheels do not perform well. An added advantage is there is nothing in the water to corrode or break.

### **ORDER INFORMATION**

| DESCRIPTION                       | SIZE | DIAL RANGE | SENDER CODE  | PART No.     |
|-----------------------------------|------|------------|--------------|--------------|
| Premier Pro Instrument Line       |      |            | '            | ,            |
| 35 MPH, Black, Domed              | 3"   | 0-35 MPH   | GPS Receiver | 781-627-035P |
| 60 MPH, Black, Domed              | 3"   | 0-60 MPH   | GPS Receiver | 781-627-060P |
| 80 MPH, Black, Domed              | 3"   | 0-80 MPH   | GPS Receiver | 781-627-080P |
| 120 MPH, Black, Domed             | 3"   | 0-120 MPH  | GPS Receiver | 781-627-120P |
| White Premier Pro Instrument Line | Э    |            |              |              |
| 35 MPH, Stainless Steel, Domed    | 3"   | 0-35 MPH   | GPS Receiver | 781-625-035P |
| 60 MPH, Stainless Steel, Domed    | 3"   | 0-60 MPH   | GPS Receiver | 781-625-060P |
| 80 MPH, Stainless Steel, Domed    | 3"   | 0-80 MPH   | GPS Receiver | 781-625-080P |
| 120 MPH, Stainless Steel, Domed   | 3"   | 0-120 MPH  | GPS Receiver | 781-625-120P |
| Amega Instrument Line             |      |            |              |              |
| 35 MPH, Black, Domed              | 3"   | 0-35 MPH   | GPS Receiver | 781-579-035P |
| 60 MPH, Black, Domed              | 3"   | 0-60 MPH   | GPS Receiver | 781-579-060P |
| 80 MPH, Black, Domed              | 3"   | 0-80 MPH   | GPS Receiver | 781-579-080P |
| Arctic Instrument Line            |      |            |              |              |
| 35 MPH, White, Domed              | 3"   | 0-35 MPH   | GPS Receiver | 781-683-035P |
| 60 MPH, White, Domed              | 3"   | 0-60 MPH   | GPS Receiver | 781-683-060P |
| 80 MPH, White, Domed              | 3"   | 0-80 MPH   | GPS Receiver | 781-683-080P |
| Argent Instrument Line            |      |            |              |              |
| 60 MPH, White, Domed              | 3"   | 0-60 MPH   | GPS Receiver | 781-294-060P |
| Eclipse Instrument Line           |      |            |              |              |
| 35 MPH, Black, Domed              | 3"   | 0-35 MPH   | GPS Receiver | 781-684-035P |
| 60 MPH, Black, Domed              | 3"   | 0-60 MPH   | GPS Receiver | 781-684-060P |
| 80 MPH, Black, Domed              | 3"   | 0-80 MPH   | GPS Receiver | 781-684-080P |
| Lido Pro Instrument Line          |      |            |              |              |
| 35 MPH                            | 3"   | 0-35 MPH   | GPS Receiver | 781-310-035P |
| 60 MPH                            | 3"   | 0-60 MPH   | GPS Receiver | 781-310-060P |