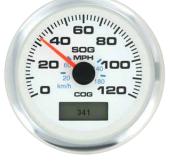

Premier Pro

White Premier Pro

Amega

Arctic

Argent

**Eclipse** 

Lido Pro

These GPS speedometers provide accurate speed over ground readings and heading information all in one attractive package. Available in various speed ranges to meet your application, the GPS speedometer is offered in a number of popular styles to match the colors in your boat like Premier Pro, White Premier Pro, Amega, Arctic and Eclipse instrument lines. Our GPS speedometer can be connected to an existing NMEA 0183 receiver if you have one already installed or you can purchased separately our custom design GPS receiver/antenna. This product is ideal for all speed applications and is particularly useful for slower speed craft and higher speed craft where traditional speed sensors like pitot tubes and paddlewheels do not perform well. An added advantage is there is nothing in the water to corrode or break.

### **ORDER INFORMATION**

| DESCRIPTION                       | SIZE | DIAL RANGE | SENDER CODE  | PART No.     |
|-----------------------------------|------|------------|--------------|--------------|
| Premier Pro Instrument Line       |      |            | '            | ,            |
| 35 MPH, Black, Domed              | 3"   | 0-35 MPH   | GPS Receiver | 781-627-035P |
| 60 MPH, Black, Domed              | 3"   | 0-60 MPH   | GPS Receiver | 781-627-060P |
| 80 MPH, Black, Domed              | 3"   | 0-80 MPH   | GPS Receiver | 781-627-080P |
| 120 MPH, Black, Domed             | 3"   | 0-120 MPH  | GPS Receiver | 781-627-120P |
| White Premier Pro Instrument Line | Э    |            |              |              |
| 35 MPH, Stainless Steel, Domed    | 3"   | 0-35 MPH   | GPS Receiver | 781-625-035P |
| 60 MPH, Stainless Steel, Domed    | 3"   | 0-60 MPH   | GPS Receiver | 781-625-060P |
| 80 MPH, Stainless Steel, Domed    | 3"   | 0-80 MPH   | GPS Receiver | 781-625-080P |
| 120 MPH, Stainless Steel, Domed   | 3"   | 0-120 MPH  | GPS Receiver | 781-625-120P |
| Amega Instrument Line             |      |            |              |              |
| 35 MPH, Black, Domed              | 3"   | 0-35 MPH   | GPS Receiver | 781-579-035P |
| 60 MPH, Black, Domed              | 3"   | 0-60 MPH   | GPS Receiver | 781-579-060P |
| 80 MPH, Black, Domed              | 3"   | 0-80 MPH   | GPS Receiver | 781-579-080P |
| Arctic Instrument Line            |      |            |              |              |
| 35 MPH, White, Domed              | 3"   | 0-35 MPH   | GPS Receiver | 781-683-035P |
| 60 MPH, White, Domed              | 3"   | 0-60 MPH   | GPS Receiver | 781-683-060P |
| 80 MPH, White, Domed              | 3"   | 0-80 MPH   | GPS Receiver | 781-683-080P |
| Argent Instrument Line            |      |            |              |              |
| 60 MPH, White, Domed              | 3"   | 0-60 MPH   | GPS Receiver | 781-294-060P |
| Eclipse Instrument Line           |      |            |              |              |
| 35 MPH, Black, Domed              | 3"   | 0-35 MPH   | GPS Receiver | 781-684-035P |
| 60 MPH, Black, Domed              | 3"   | 0-60 MPH   | GPS Receiver | 781-684-060P |
| 80 MPH, Black, Domed              | 3"   | 0-80 MPH   | GPS Receiver | 781-684-080P |
| Lido Pro Instrument Line          |      |            |              |              |
| 35 MPH                            | 3"   | 0-35 MPH   | GPS Receiver | 781-310-035P |
| 60 MPH                            | 3"   | 0-60 MPH   | GPS Receiver | 781-310-060P |