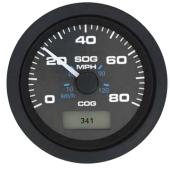

Premier Pro

White Premier Pro

Amega

Arctic

Argent

**Eclipse** 

Lido Pro

These GPS speedometers provide accurate speed over ground readings and heading information all in one attractive package. Available in various speed ranges to meet your application, the GPS speedometer is offered in a number of popular styles to match the colors in your boat like Premier Pro, White Premier Pro, Amega, Arctic and Eclipse instrument lines. Our GPS speedometer can be connected to an existing NMEA 0183 receiver if you have one already installed or you can purchased separately our custom design GPS receiver/antenna. This product is ideal for all speed applications and is particularly useful for slower speed craft and higher speed craft where traditional speed sensors like pitot tubes and paddlewheels do not perform well. An added advantage is there is nothing in the water to corrode or break.

### **ORDER INFORMATION**

| DESCRIPTION                       | SIZE | DIAL RANGE | SENDER CODE  | PART No.     |
|-----------------------------------|------|------------|--------------|--------------|
| Premier Pro Instrument Line       |      |            | '            | ,            |
| 35 MPH, Black, Domed              | 3"   | 0-35 MPH   | GPS Receiver | 781-627-035P |
| 60 MPH, Black, Domed              | 3"   | 0-60 MPH   | GPS Receiver | 781-627-060P |
| 80 MPH, Black, Domed              | 3"   | 0-80 MPH   | GPS Receiver | 781-627-080P |
| 120 MPH, Black, Domed             | 3"   | 0-120 MPH  | GPS Receiver | 781-627-120P |
| White Premier Pro Instrument Line | Э    |            |              |              |
| 35 MPH, Stainless Steel, Domed    | 3"   | 0-35 MPH   | GPS Receiver | 781-625-035P |
| 60 MPH, Stainless Steel, Domed    | 3"   | 0-60 MPH   | GPS Receiver | 781-625-060P |
| 80 MPH, Stainless Steel, Domed    | 3"   | 0-80 MPH   | GPS Receiver | 781-625-080P |
| 120 MPH, Stainless Steel, Domed   | 3"   | 0-120 MPH  | GPS Receiver | 781-625-120P |
| Amega Instrument Line             |      |            |              |              |
| 35 MPH, Black, Domed              | 3"   | 0-35 MPH   | GPS Receiver | 781-579-035P |
| 60 MPH, Black, Domed              | 3"   | 0-60 MPH   | GPS Receiver | 781-579-060P |
| 80 MPH, Black, Domed              | 3"   | 0-80 MPH   | GPS Receiver | 781-579-080P |
| Arctic Instrument Line            |      |            |              |              |
| 35 MPH, White, Domed              | 3"   | 0-35 MPH   | GPS Receiver | 781-683-035P |
| 60 MPH, White, Domed              | 3"   | 0-60 MPH   | GPS Receiver | 781-683-060P |
| 80 MPH, White, Domed              | 3"   | 0-80 MPH   | GPS Receiver | 781-683-080P |
| Argent Instrument Line            |      |            |              |              |
| 60 MPH, White, Domed              | 3"   | 0-60 MPH   | GPS Receiver | 781-294-060P |
| Eclipse Instrument Line           |      |            |              |              |
| 35 MPH, Black, Domed              | 3"   | 0-35 MPH   | GPS Receiver | 781-684-035P |
| 60 MPH, Black, Domed              | 3"   | 0-60 MPH   | GPS Receiver | 781-684-060P |
| 80 MPH, Black, Domed              | 3"   | 0-80 MPH   | GPS Receiver | 781-684-080P |
| Lido Pro Instrument Line          |      |            |              |              |
| 35 MPH                            | 3"   | 0-35 MPH   | GPS Receiver | 781-310-035P |
| 60 MPH                            | 3"   | 0-60 MPH   | GPS Receiver | 781-310-060P |