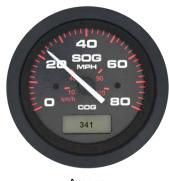

Premier Pro

White Premier Pro

Amega

Arctic

Argent

**Eclipse** 

Lido Pro

These GPS speedometers provide accurate speed over ground readings and heading information all in one attractive package. Available in various speed ranges to meet your application, the GPS speedometer is offered in a number of popular styles to match the colors in your boat like Premier Pro, White Premier Pro, Amega, Arctic and Eclipse instrument lines. Our GPS speedometer can be connected to an existing NMEA 0183 receiver if you have one already installed or you can purchased separately our custom design GPS receiver/antenna. This product is ideal for all speed applications and is particularly useful for slower speed craft and higher speed craft where traditional speed sensors like pitot tubes and paddlewheels do not perform well. An added advantage is there is nothing in the water to corrode or break.

### **ORDER INFORMATION**

| DESCRIPTION                       | SIZE | DIAL RANGE | SENDER CODE  | PART No.     |
|-----------------------------------|------|------------|--------------|--------------|
| Premier Pro Instrument Line       |      |            | '            | ,            |
| 35 MPH, Black, Domed              | 3"   | 0-35 MPH   | GPS Receiver | 781-627-035P |
| 60 MPH, Black, Domed              | 3"   | 0-60 MPH   | GPS Receiver | 781-627-060P |
| 80 MPH, Black, Domed              | 3"   | 0-80 MPH   | GPS Receiver | 781-627-080P |
| 120 MPH, Black, Domed             | 3"   | 0-120 MPH  | GPS Receiver | 781-627-120P |
| White Premier Pro Instrument Line | Э    |            |              |              |
| 35 MPH, Stainless Steel, Domed    | 3"   | 0-35 MPH   | GPS Receiver | 781-625-035P |
| 60 MPH, Stainless Steel, Domed    | 3"   | 0-60 MPH   | GPS Receiver | 781-625-060P |
| 80 MPH, Stainless Steel, Domed    | 3"   | 0-80 MPH   | GPS Receiver | 781-625-080P |
| 120 MPH, Stainless Steel, Domed   | 3"   | 0-120 MPH  | GPS Receiver | 781-625-120P |
| Amega Instrument Line             |      |            |              |              |
| 35 MPH, Black, Domed              | 3"   | 0-35 MPH   | GPS Receiver | 781-579-035P |
| 60 MPH, Black, Domed              | 3"   | 0-60 MPH   | GPS Receiver | 781-579-060P |
| 80 MPH, Black, Domed              | 3"   | 0-80 MPH   | GPS Receiver | 781-579-080P |
| Arctic Instrument Line            |      |            |              |              |
| 35 MPH, White, Domed              | 3"   | 0-35 MPH   | GPS Receiver | 781-683-035P |
| 60 MPH, White, Domed              | 3"   | 0-60 MPH   | GPS Receiver | 781-683-060P |
| 80 MPH, White, Domed              | 3"   | 0-80 MPH   | GPS Receiver | 781-683-080P |
| Argent Instrument Line            |      |            |              |              |
| 60 MPH, White, Domed              | 3"   | 0-60 MPH   | GPS Receiver | 781-294-060P |
| Eclipse Instrument Line           |      |            |              |              |
| 35 MPH, Black, Domed              | 3"   | 0-35 MPH   | GPS Receiver | 781-684-035P |
| 60 MPH, Black, Domed              | 3"   | 0-60 MPH   | GPS Receiver | 781-684-060P |
| 80 MPH, Black, Domed              | 3"   | 0-80 MPH   | GPS Receiver | 781-684-080P |
| Lido Pro Instrument Line          |      |            |              |              |
| 35 MPH                            | 3"   | 0-35 MPH   | GPS Receiver | 781-310-035P |
| 60 MPH                            | 3"   | 0-60 MPH   | GPS Receiver | 781-310-060P |