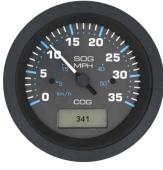

Premier Pro

White Premier Pro

Amega

Arctic

Argent

**Eclipse** 

Lido Pro

These GPS speedometers provide accurate speed over ground readings and heading information all in one attractive package. Available in various speed ranges to meet your application, the GPS speedometer is offered in a number of popular styles to match the colors in your boat like Premier Pro, White Premier Pro, Amega, Arctic and Eclipse instrument lines. Our GPS speedometer can be connected to an existing NMEA 0183 receiver if you have one already installed or you can purchased separately our custom design GPS receiver/antenna. This product is ideal for all speed applications and is particularly useful for slower speed craft and higher speed craft where traditional speed sensors like pitot tubes and paddlewheels do not perform well. An added advantage is there is nothing in the water to corrode or break.

### **ORDER INFORMATION**

| DESCRIPTION                       | SIZE | DIAL RANGE | SENDER CODE  | PART No.     |
|-----------------------------------|------|------------|--------------|--------------|
| Premier Pro Instrument Line       |      |            | '            | ,            |
| 35 MPH, Black, Domed              | 3"   | 0-35 MPH   | GPS Receiver | 781-627-035P |
| 60 MPH, Black, Domed              | 3"   | 0-60 MPH   | GPS Receiver | 781-627-060P |
| 80 MPH, Black, Domed              | 3"   | 0-80 MPH   | GPS Receiver | 781-627-080P |
| 120 MPH, Black, Domed             | 3"   | 0-120 MPH  | GPS Receiver | 781-627-120P |
| White Premier Pro Instrument Line | Э    |            |              |              |
| 35 MPH, Stainless Steel, Domed    | 3"   | 0-35 MPH   | GPS Receiver | 781-625-035P |
| 60 MPH, Stainless Steel, Domed    | 3"   | 0-60 MPH   | GPS Receiver | 781-625-060P |
| 80 MPH, Stainless Steel, Domed    | 3"   | 0-80 MPH   | GPS Receiver | 781-625-080P |
| 120 MPH, Stainless Steel, Domed   | 3"   | 0-120 MPH  | GPS Receiver | 781-625-120P |
| Amega Instrument Line             |      |            |              |              |
| 35 MPH, Black, Domed              | 3"   | 0-35 MPH   | GPS Receiver | 781-579-035P |
| 60 MPH, Black, Domed              | 3"   | 0-60 MPH   | GPS Receiver | 781-579-060P |
| 80 MPH, Black, Domed              | 3"   | 0-80 MPH   | GPS Receiver | 781-579-080P |
| Arctic Instrument Line            |      |            |              |              |
| 35 MPH, White, Domed              | 3"   | 0-35 MPH   | GPS Receiver | 781-683-035P |
| 60 MPH, White, Domed              | 3"   | 0-60 MPH   | GPS Receiver | 781-683-060P |
| 80 MPH, White, Domed              | 3"   | 0-80 MPH   | GPS Receiver | 781-683-080P |
| Argent Instrument Line            |      |            |              |              |
| 60 MPH, White, Domed              | 3"   | 0-60 MPH   | GPS Receiver | 781-294-060P |
| Eclipse Instrument Line           |      |            |              |              |
| 35 MPH, Black, Domed              | 3"   | 0-35 MPH   | GPS Receiver | 781-684-035P |
| 60 MPH, Black, Domed              | 3"   | 0-60 MPH   | GPS Receiver | 781-684-060P |
| 80 MPH, Black, Domed              | 3"   | 0-80 MPH   | GPS Receiver | 781-684-080P |
| Lido Pro Instrument Line          |      |            |              |              |
| 35 MPH                            | 3"   | 0-35 MPH   | GPS Receiver | 781-310-035P |
| 60 MPH                            | 3"   | 0-60 MPH   | GPS Receiver | 781-310-060P |