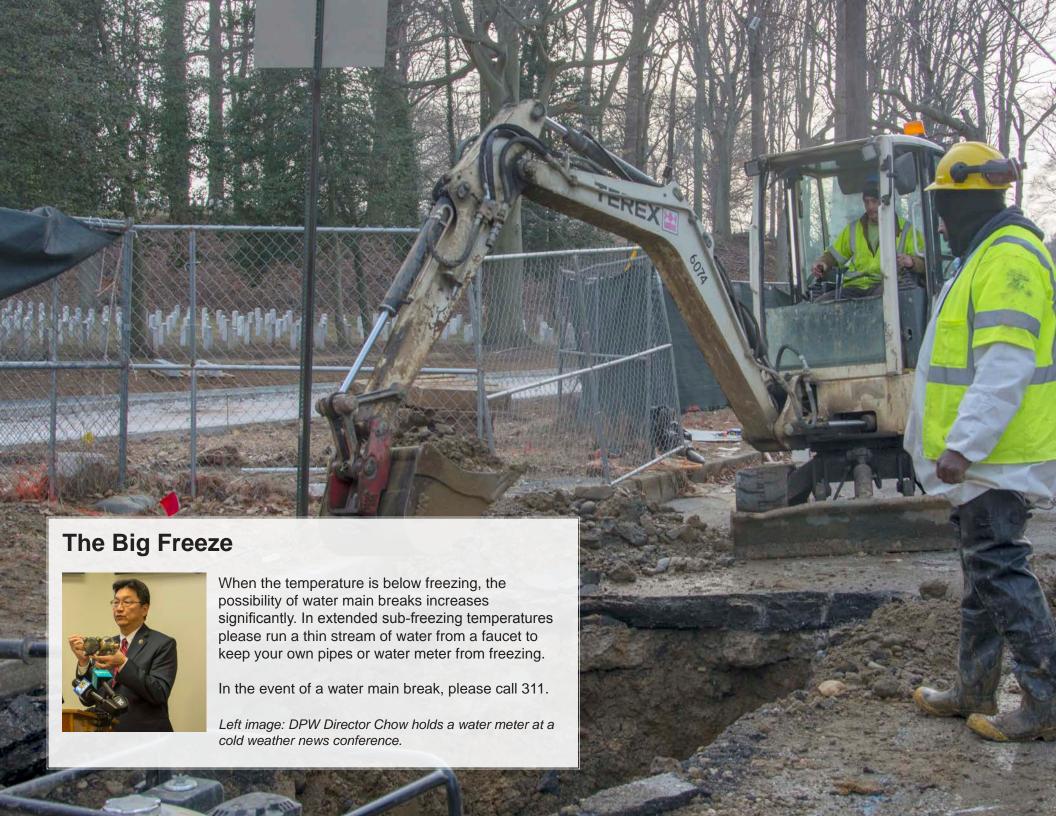

|
| 20     | Martin Luther King Day Dr. Martin Luther King, Jr. Parade  City offices & sanitation yards closed | 22                                                    | Mechanical Street Sweeping NE & SW quadrants – even side only 8 a.m 4 p.m.         | 24       | 25     | 26                                                                                                                          |
| 27     | 28                                                                                                | 29                                                    | 30                                                                                 | 31       |        |                                                                                                                             |



#### FEBRUARY 2019

| Sunday | Monday                                                              | Tuesday | Wednesday                                                                  | Thursday | Friday | Saturday |
|--------|---------------------------------------------------------------------|---------|----------------------------------------------------------------------------|----------|--------|----------|
|        |                                                                     |         |                                                                            |          | 1      | 2        |
| 3      | 4                                                                   | 5       | Mechanical Street Sweeping NW & SE quadrants – odd side only 8 a.m 4 p.m.  | 7        | 8