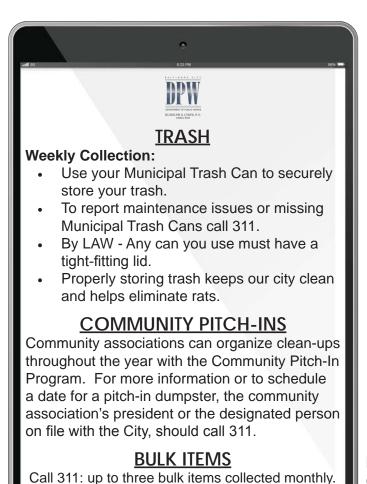

#### **Get the App or Call**

# 311

Baltimore City Department of Public Works provides Baltimore City with several services including:

- Trash
- Bulk Pickup
- Illegal Dumping Removal
- Complaints
- Dirty Alley Cleanup
- and Many More