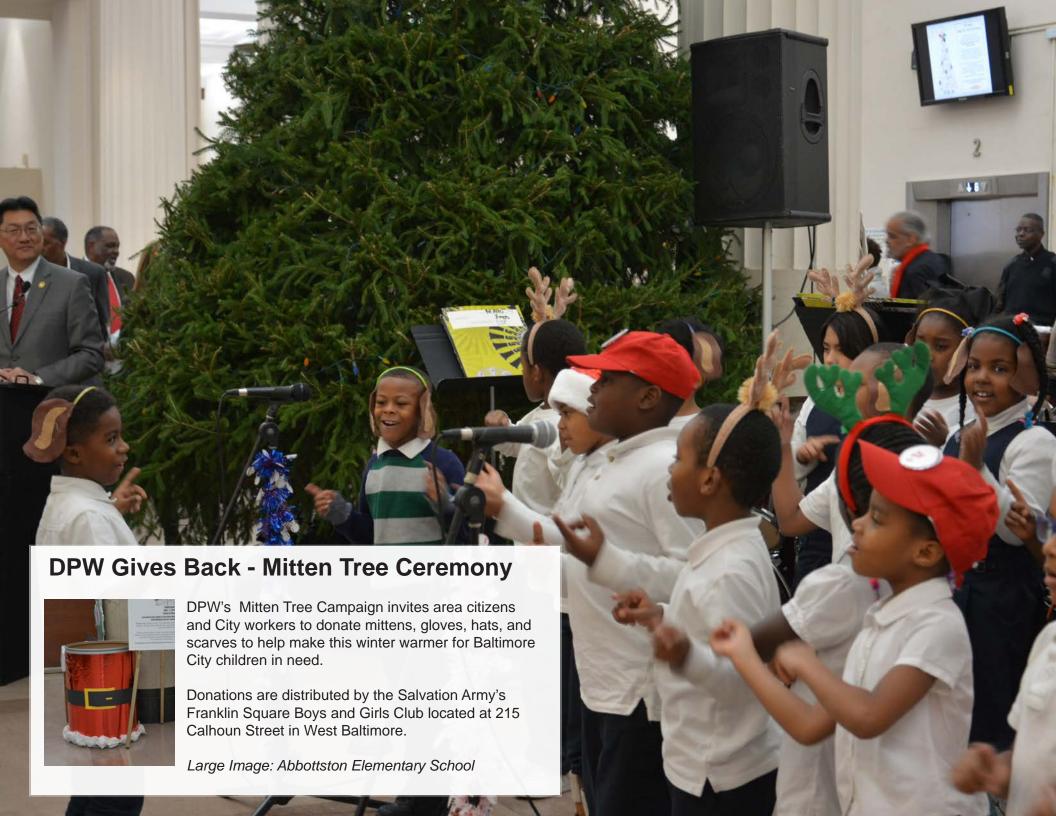

### DECEMBER 2019

| Sunday | Monday | Tuesday                      | Wednesday                                                                  | Thursday                         | Friday | Saturday                                              |
|--------|--------|------------------------------|----------------------------------------------------------------------------|----------------------------------|--------|-------------------------------------------------------|
| 1      | 2      | 3                            | Mechanical Street Sweeping NW & SE quadrants - odd side only 8 a.m 4 p.m.  | 5<br>DPW Mitten<br>Tree Ceremony | 6      | 7                                                     |
| 8      | 9      | 10                           | Mechanical Street Sweeping NW & SE quadrants – even side only 8 a.m 4 p.m. | 12                               | 13     | 14                                                    |
| 15     | 16     | 17                           | Mechanical Street Sweeping NE & SW quadrants - odd side only 8 a.m 4 p.m.  | 19                               | 20     | 21 First Day of Winter                                |
| 22     | 23     | 24                           | Christmas Day (City offices and sanitation yards closed)                   | 26                               | 27     | Christmas Day Recycle and Trash Collection Makeup Day |
| 29     | 30     | Please recycle this calendar |                                                                            |                                  |        |                                                       |