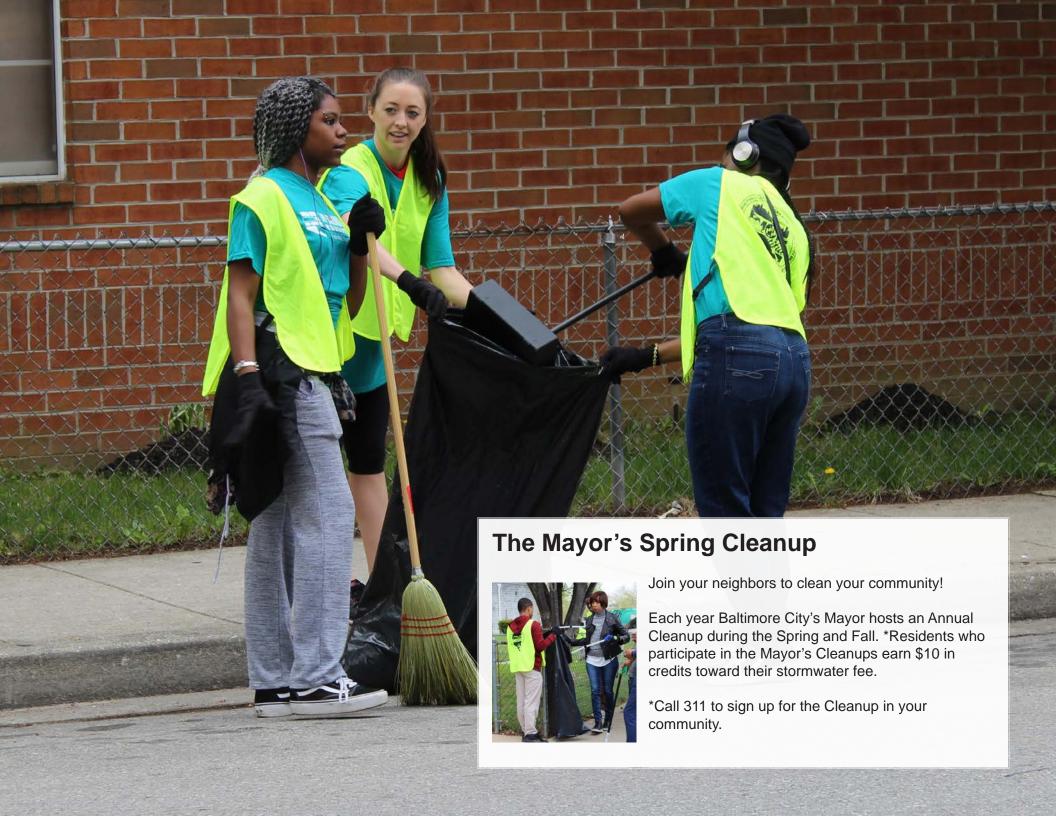

#### **APRIL** 2019

| Sunday | Monday          | Tuesday | Wednesday                                                                  | Thursday | Friday                                                                                        | Saturday                                                                                                     |
|--------|-----------------|---------|----------------------------------------------------------------------------|----------|-----------------------------------------------------------------------------------------------|--------------------------------------------------------------------------------------------------------------|
|        | 1               | 2       | Mechanical Street Sweeping NW & SE quadrants - odd side only 8 a.m 4 p.m.  | 4        | Household Hazardous Waste Collection at Northwest Convenience Center 2840 Sisson St 9am - 5pm | Household Hazardous<br>Waste Collection at<br>Northwest<br>Convenience Center<br>2840 Sisson St<br>9am - 5pm |
| 7      | 8               | 9       | Mechanical Street Sweeping NW & SE quadrants – even side only 8 a.m 4 p.m. | 11       | 12                                                                                            | Earth Day Shredding, Bin Sale, Plastic Bag Takeback Call 410-396-4511 for details.                           |
| 14     | 15              | 16      | Mechanical Street Sweeping NE & SW quadrants – odd side only 8 a.m 4 p.m.  | 18       |                                                                                               | Good Friday Recycle<br>and Trash Collection<br>Makeup Day                                                    |
| 21     | 22<br>Earth Day | 23      | Mechanical Street Sweeping NE & SW quadrants – even side only 8 a.m 4 p.m. | 25       | 26                                                                                            | Mayor's<br>Spring Cleanup                                                                                    |
| 28     | 29              | 30      |                                                                            |          |                                                                                               |                                                                                                              |