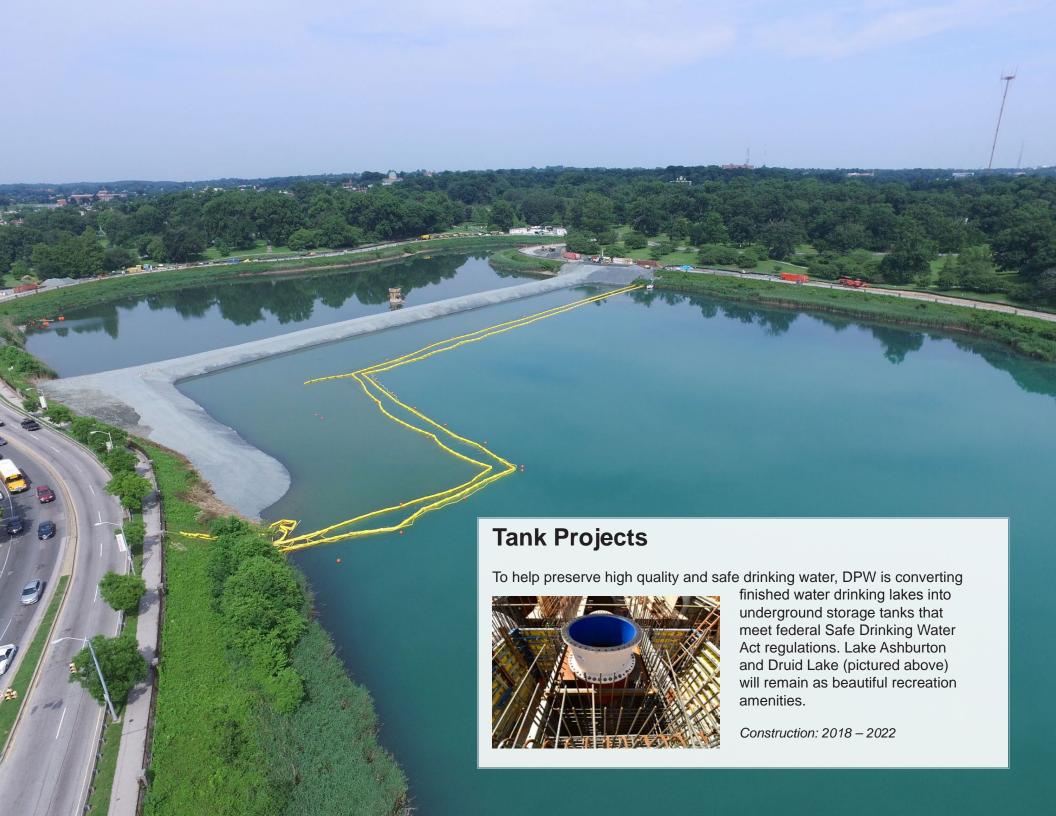

My & Can

Best wishes for a happy, safe, healthy 2019!

Featured on cover: DPW Headworks Project will eliminate 80% of the volume of sewage overflowing the City's aged sanitary sewer system.