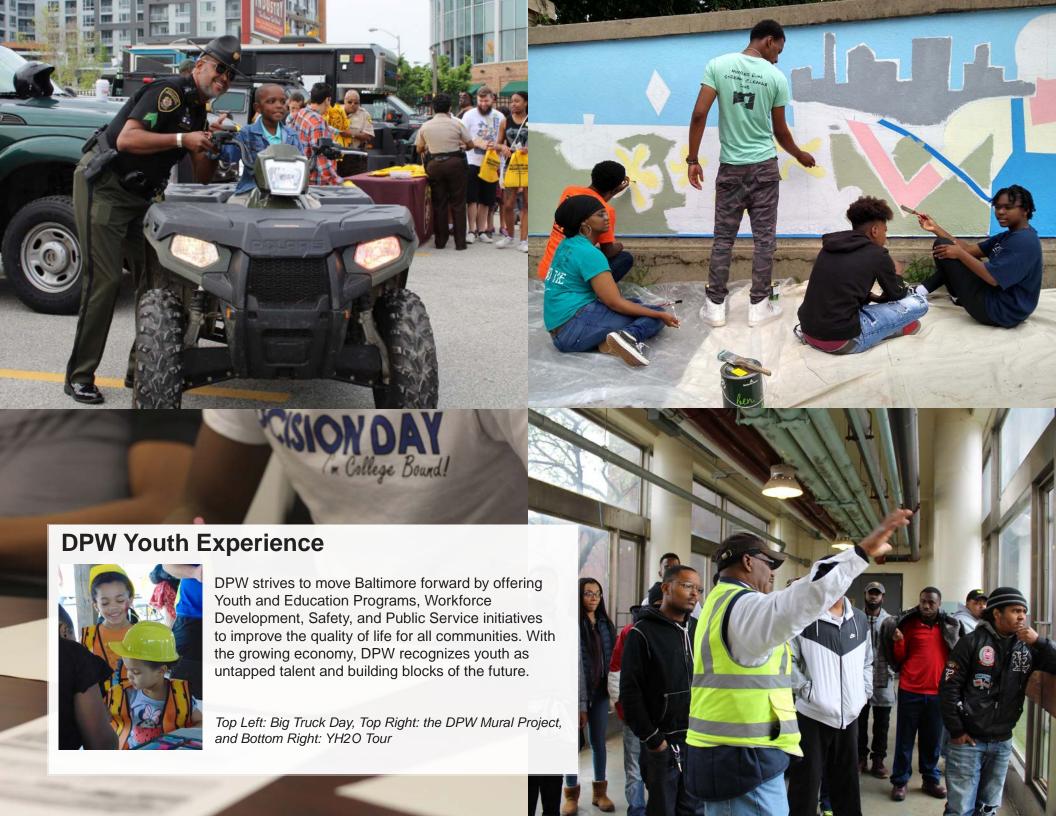

Ongoing activities this year will bring us closer to our goals of eliminating sewer overflows, better securing our drinking water, repairing and replacing crumbling water mains, and expanding our waste disposal abilities. We're putting new Smart Cans in communities and business districts to help keep our streets cleaner, while using technology better to service the cans precisely as needed. We even continue to train young people and local entrepreneurs to take advantage of employment and contracting opportunities, so that we truly invest in the growth of our City.