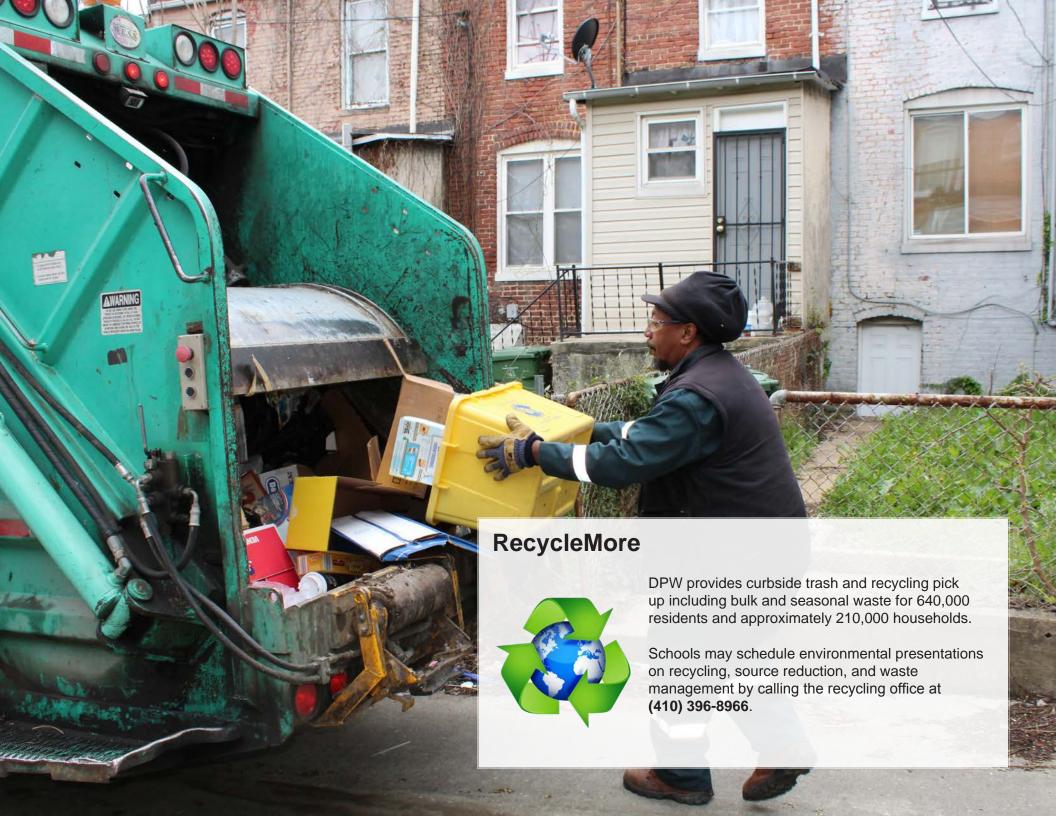

# 311

Baltimore City Department of Public Works provides Baltimore City with several services including:

- Trash
- Bulk Pickup
- Illegal Dumping Removal
- Complaints
- Dirty Alley Cleanup
- and Many More