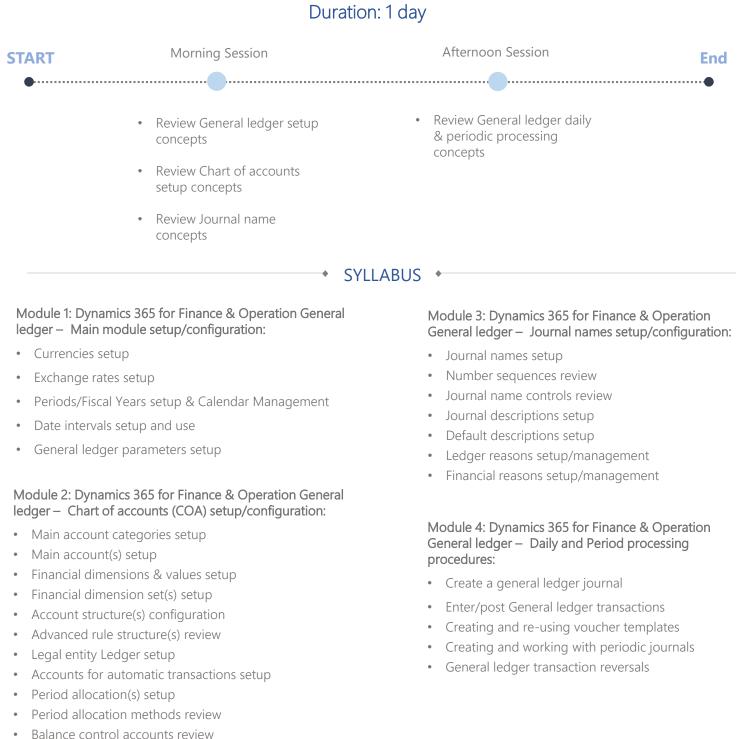

er module for your business.





#### **Best Practices**

PREREQUISITES +

Learn about setup and daily procedure best practices and how they can be applied to fit your business requirements.

# **Way Forward**

Use what you've learned to start managing and using Finance & Operations General ledger in your organization.



- Knowledge of general accounting principles and procedures.
- Previous experience with Dynamics 365 for Finance and Operations is beneficial but not required.



- An Intel Core-i5-based PC
- 4 GB RAM
- 128 GB HDD
- Windows 7 SP1 or later
- Internet access with at least 1 Mbps bandwidth per student

2019 © Microsoft Corporation. All rights reserved. This data sheet is for informational purposes only. MICROSOFT MAKES NO WARRANTIES, EXPRESS OR IMPLIED, IN THIS SUMMARY





**NEXT STEPS:** If you are interested in learning more about how financials work in Dynamics 365 for Finance and Operations, please contact your Microsoft Account Representative. You may also be interested in our financial reporting workshop, WorkshopPLUS - Dynamics 365 for Finance and Operations: Financial Reporting 1 Day.