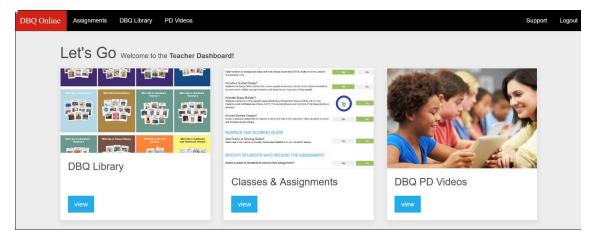

3. Once logged in, click on **DBQ Online** icon.

4. When you first click on the icon, you'll see a Terms of Use. Scroll down and click Accept. You should now see Let's Go - Welcome to the Teacher Dashboard!