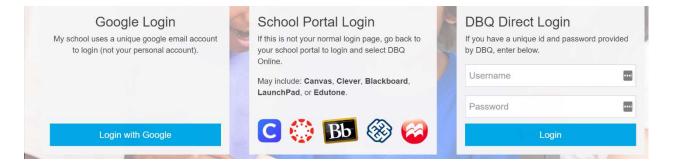

## **Troubleshooting:**

If you do not see the Teacher Dashboard and instead see the DBQ Online login screen (see below), contact <a href="mailto:support@dbqproject.com">support@dbqproject.com</a>.