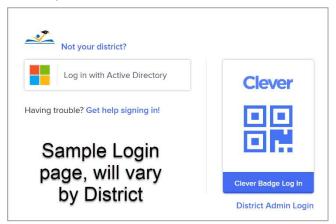

## How to Login with Clever

- 1. Go to your Clever portal. If you are not sure where to go, see our Welcome Email or contact your IT Department.
- 2. There will be instructions on your District's Clever landing page on how to log in. Here is one example:

3. Once logged in, click on **DBQ Online** icon.

4. When you first click on the icon, you'll see a Terms of Use. Scroll down and click Accept. You should now see Let's Go - Welcome to the Teacher Dashboard!