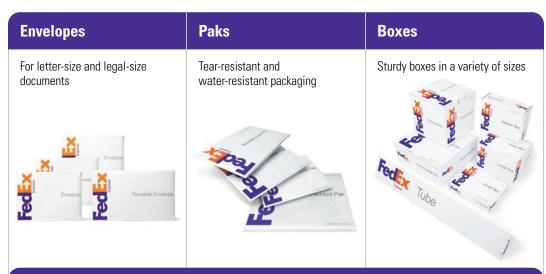

# EXPLORE FEDEX PACKAGING.

See p. 16 for the packaging options we offer for your FedEx Express® U.S. and international package shipments. For all FedEx Express packaging, contents should be compatible with the container and packed securely. Contents that distort the shape or size of the package may impact rating.